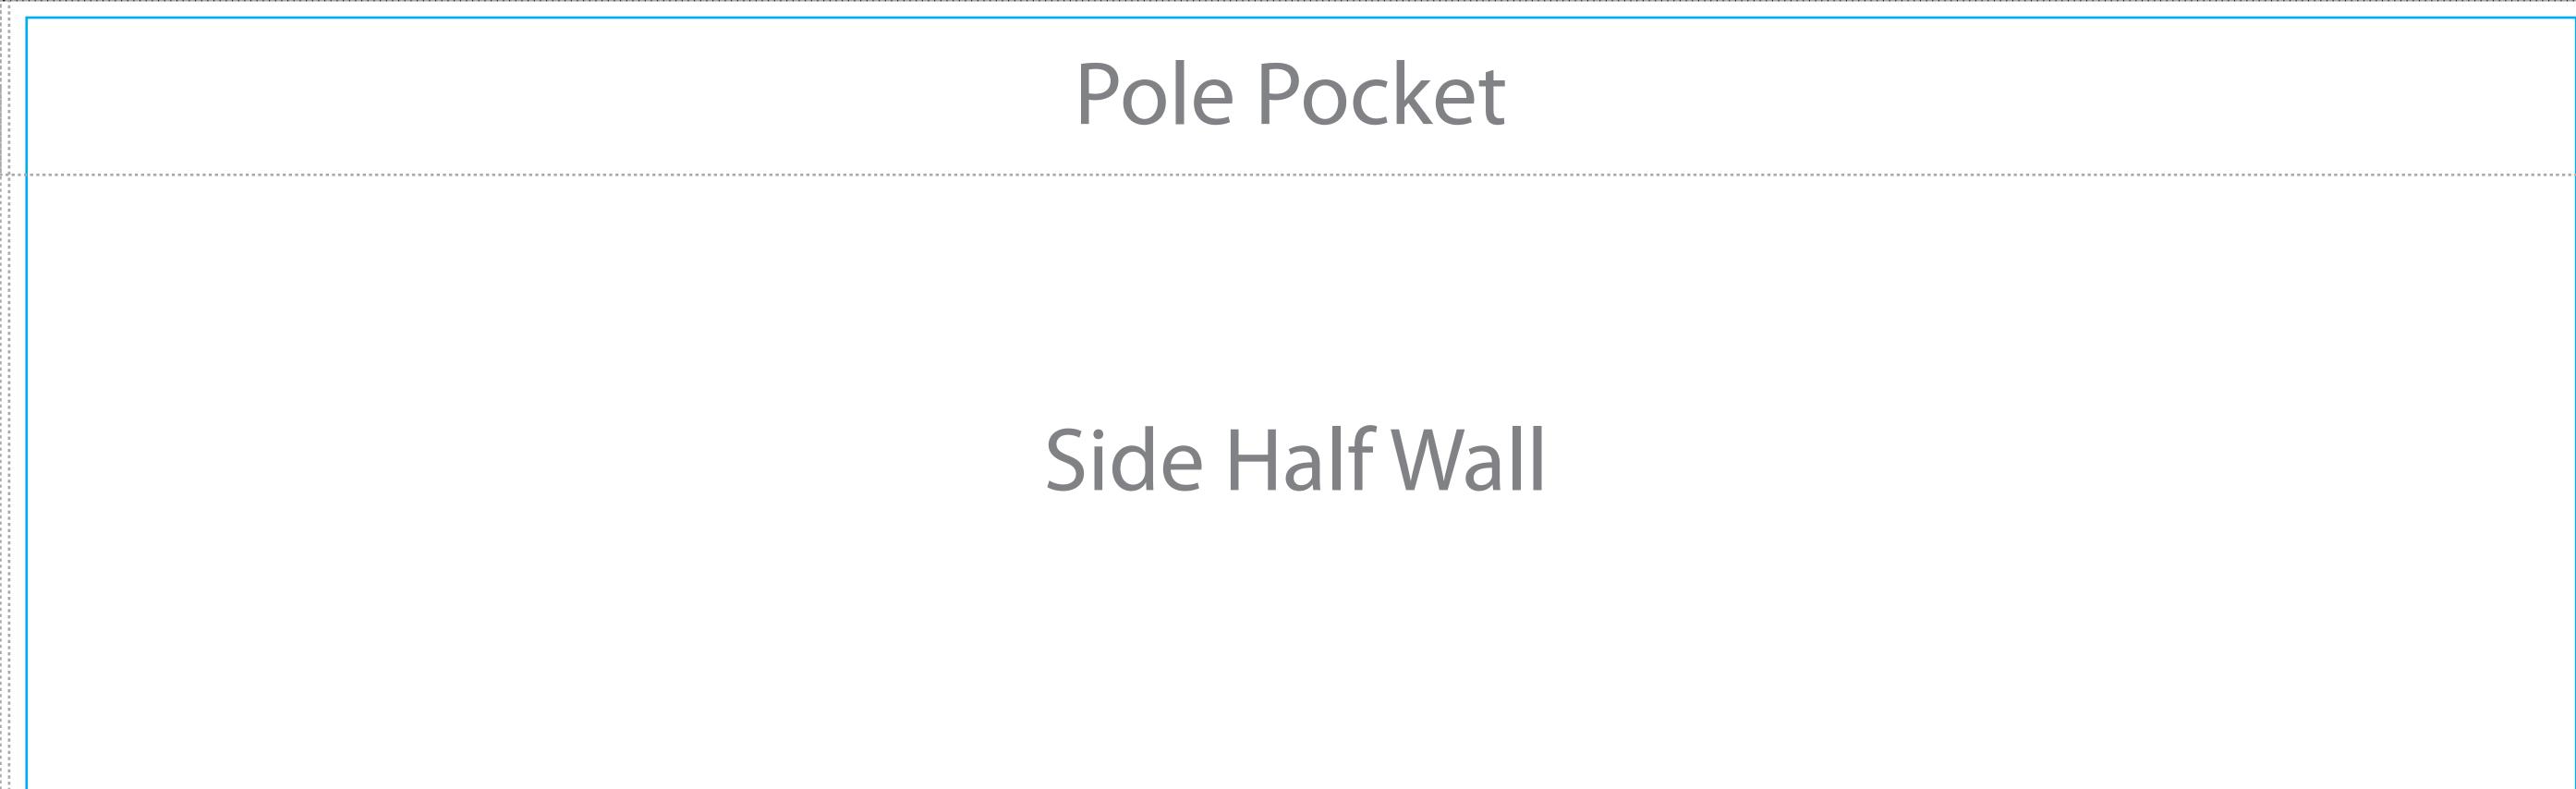

2920 (w) x 1719 (h) mm

Side Half Wall

- Total area (includes bleed): 3000mm (w) x 935mm (h)
- Visual area

2920 (w) x 885 (h) mm

Side Full Wall

- Total area (includes bleed): 3000mm (w) x 2180mm (h)
- Visual area 2920 (w) x 2100 (h) mm

Pole pocket on top of Side walls.

## Pole Pocket

## Side Half Wall