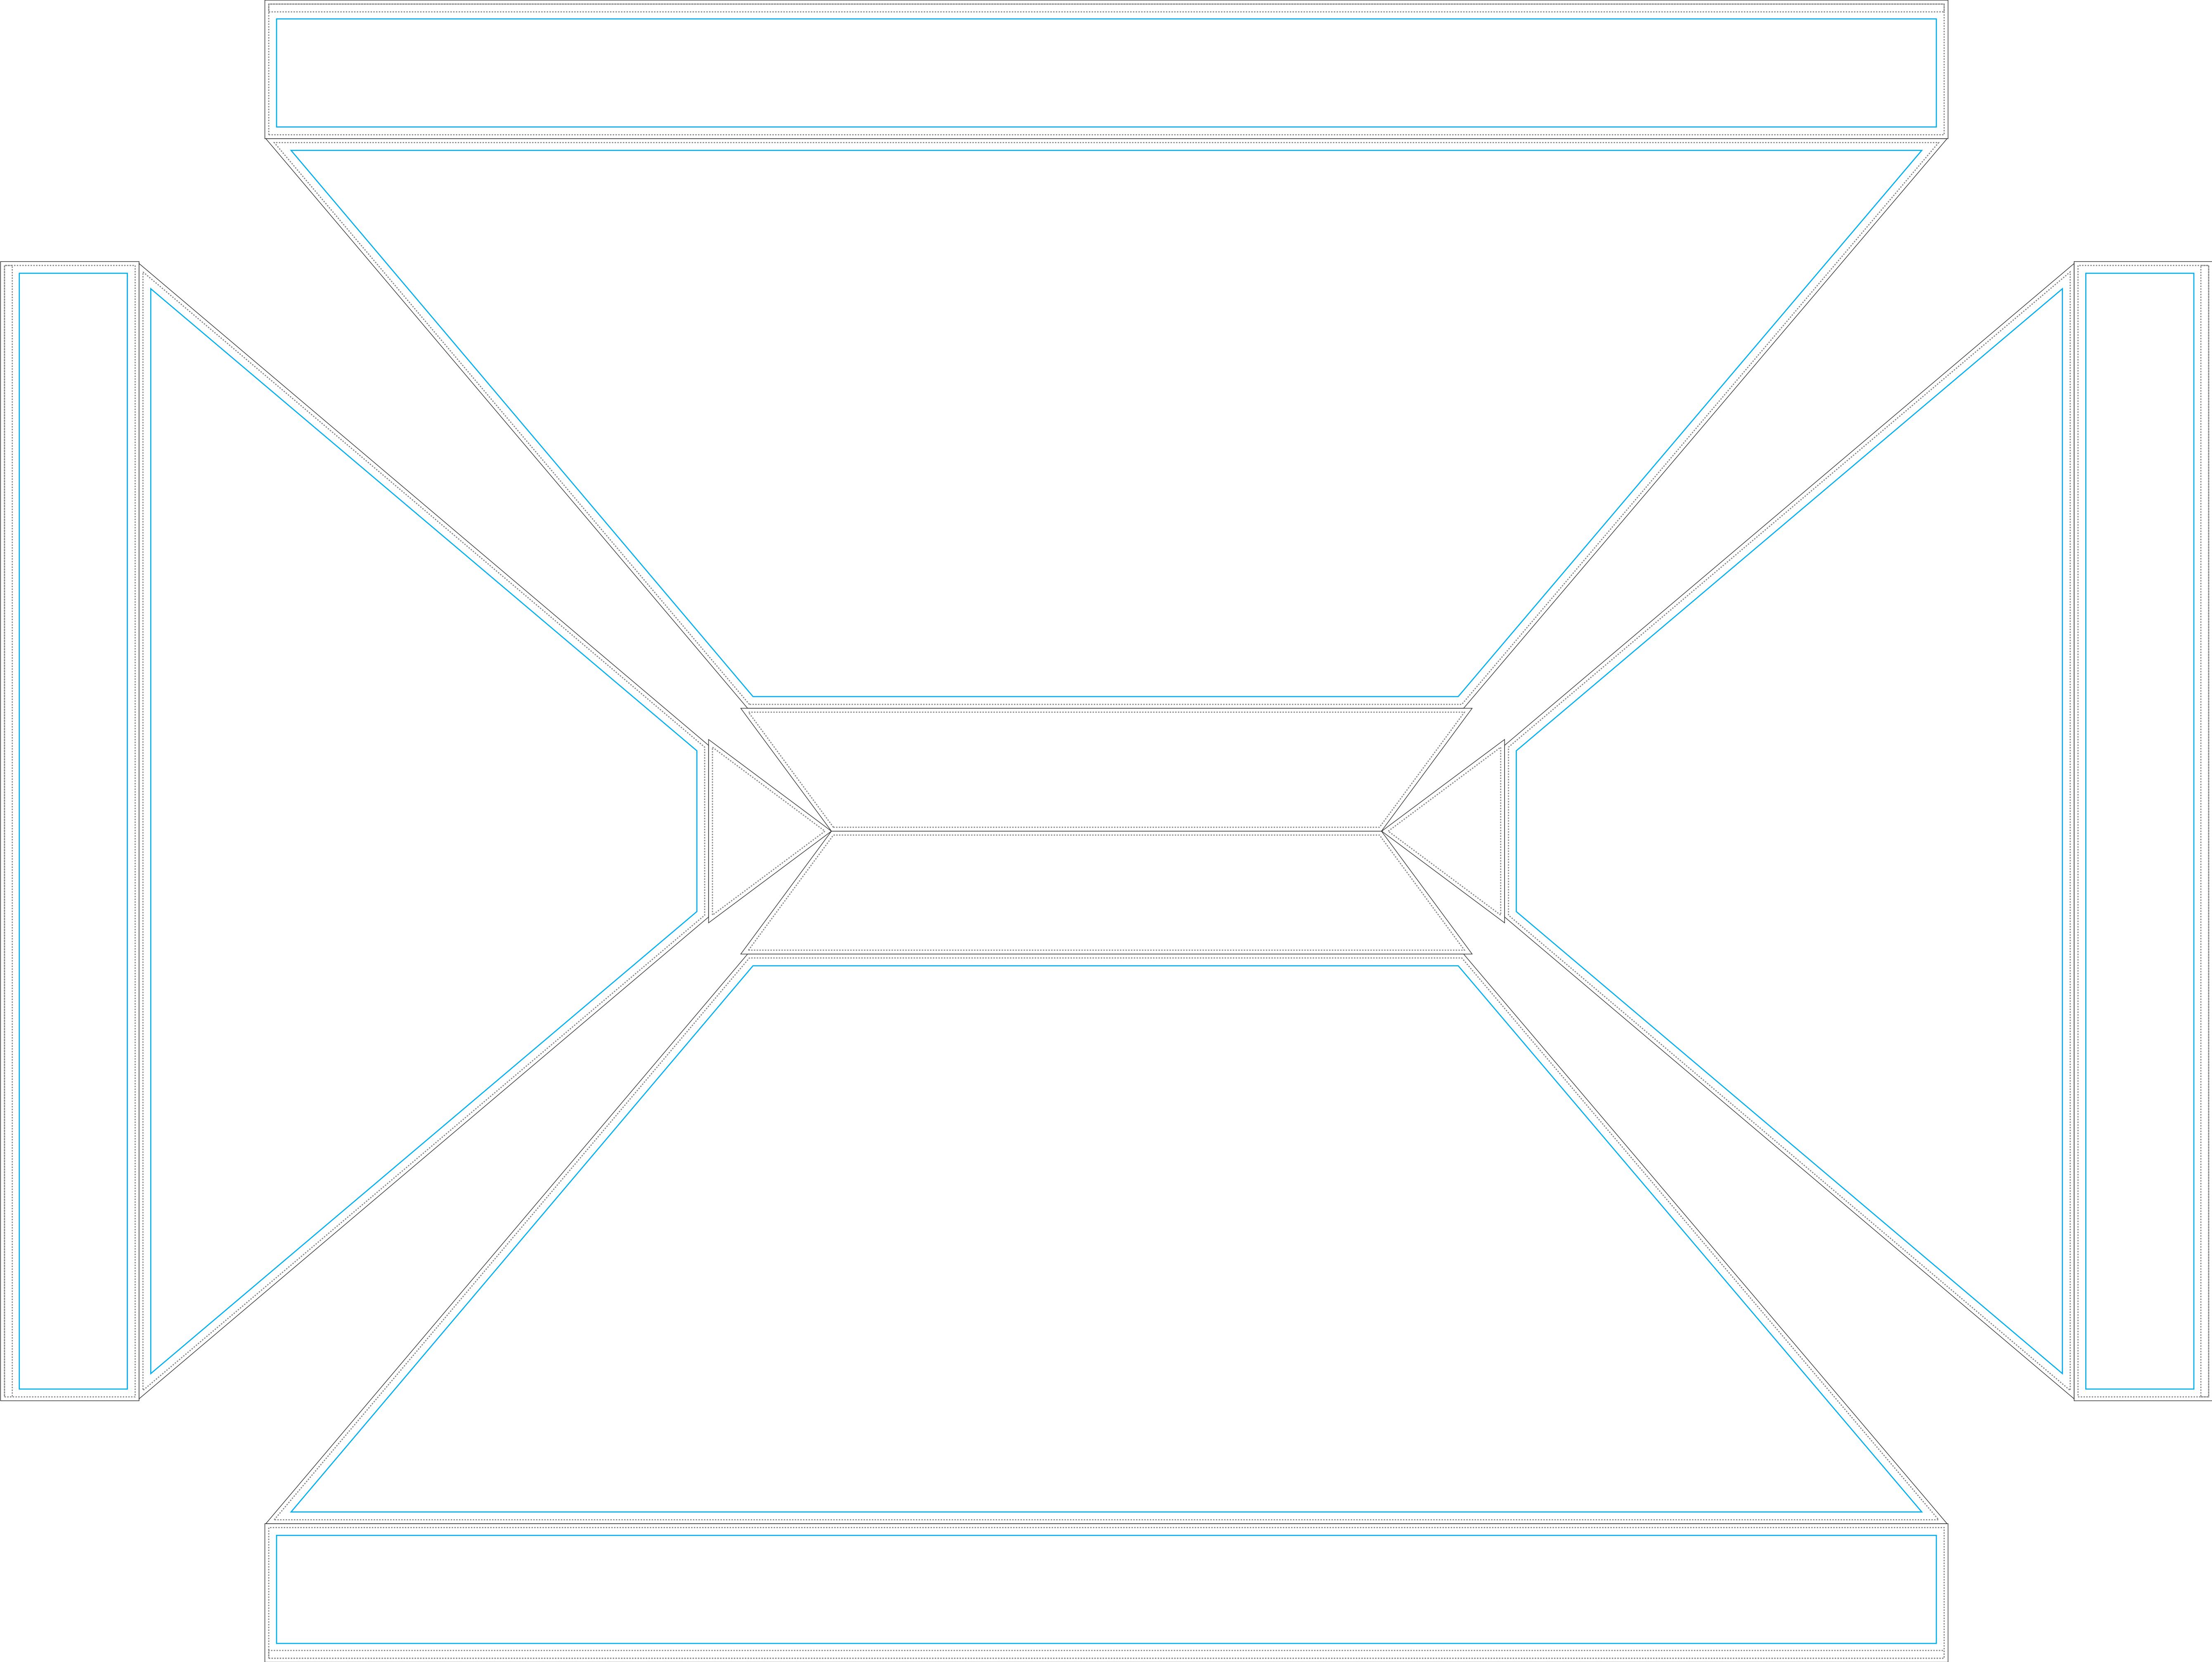

### **Product Specifics**

Tent Top (Front/Back)

• Total area (includes bleed):

4450mm (w) x 1458mm (h)

Visual area

4370 (w) x 1719 (h) mm

Tent Top (Side)

- Total area (includes bleed): 3000mm (w) x 1458mm (h)
- Visual area

2920 (w) x 1719 (h) mm

Side Half Wall

- Total area (includes bleed): 3000mm (w) x 935mm (h)
- Visual area

2920 (w) x 885 (h) mm

Side Full Wall

- Total area (includes bleed): 3000mm (w) x 2180mm (h)
- Visual area 2920 (w) x 2100 (h) mm

**Back Full Wall** 

- Total area (includes bleed): 4450mm (w) x 2180mm (h)
- Visual area 4370 (w) x 2100 (h) mm
- Blue solid line indicates safe visible area. Please keep all key design elements and

text within this space avoiding stitch lines.

Pole pocket on top of Side walls.