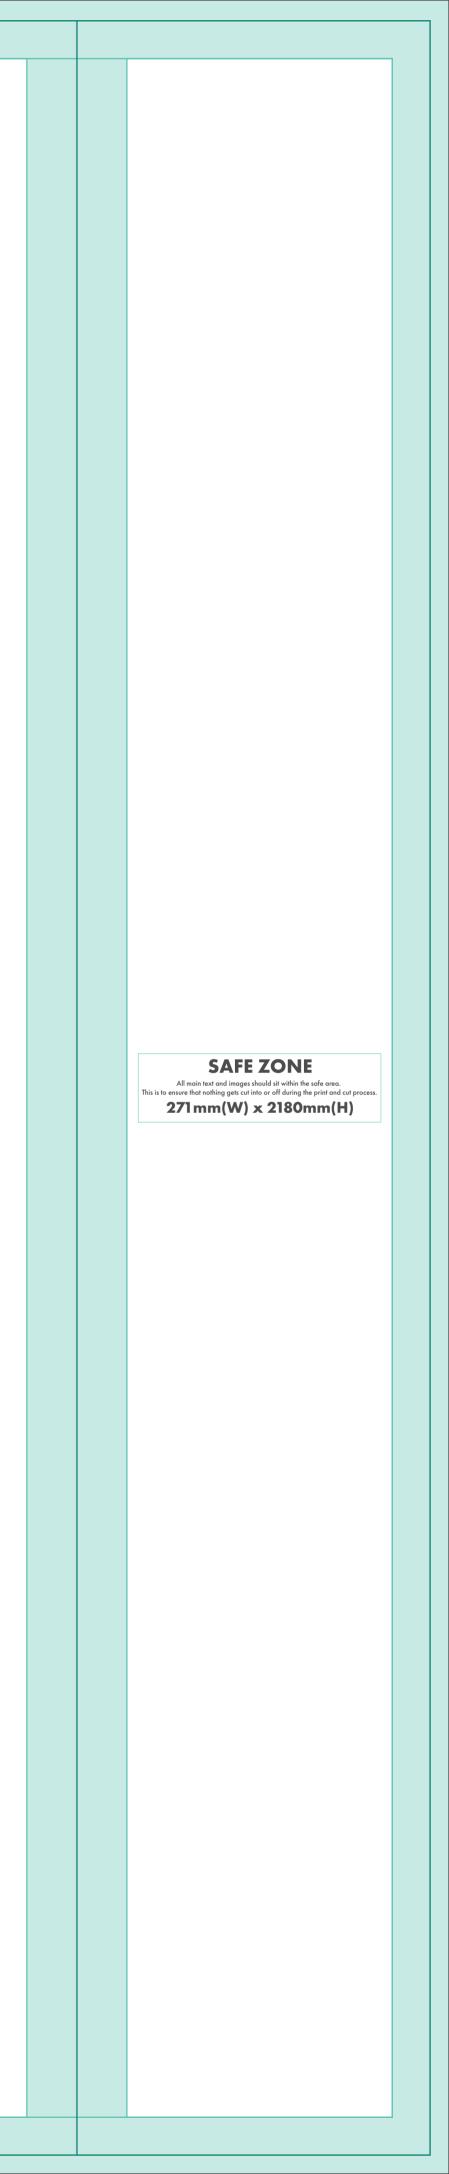

## **SAFE ZONE**

All main text and images should sit within the safe area. This is to ensure that nothing gets cut into or off during the print and cut process.

 $2870mm(W) \times 2180mm(H)$ 