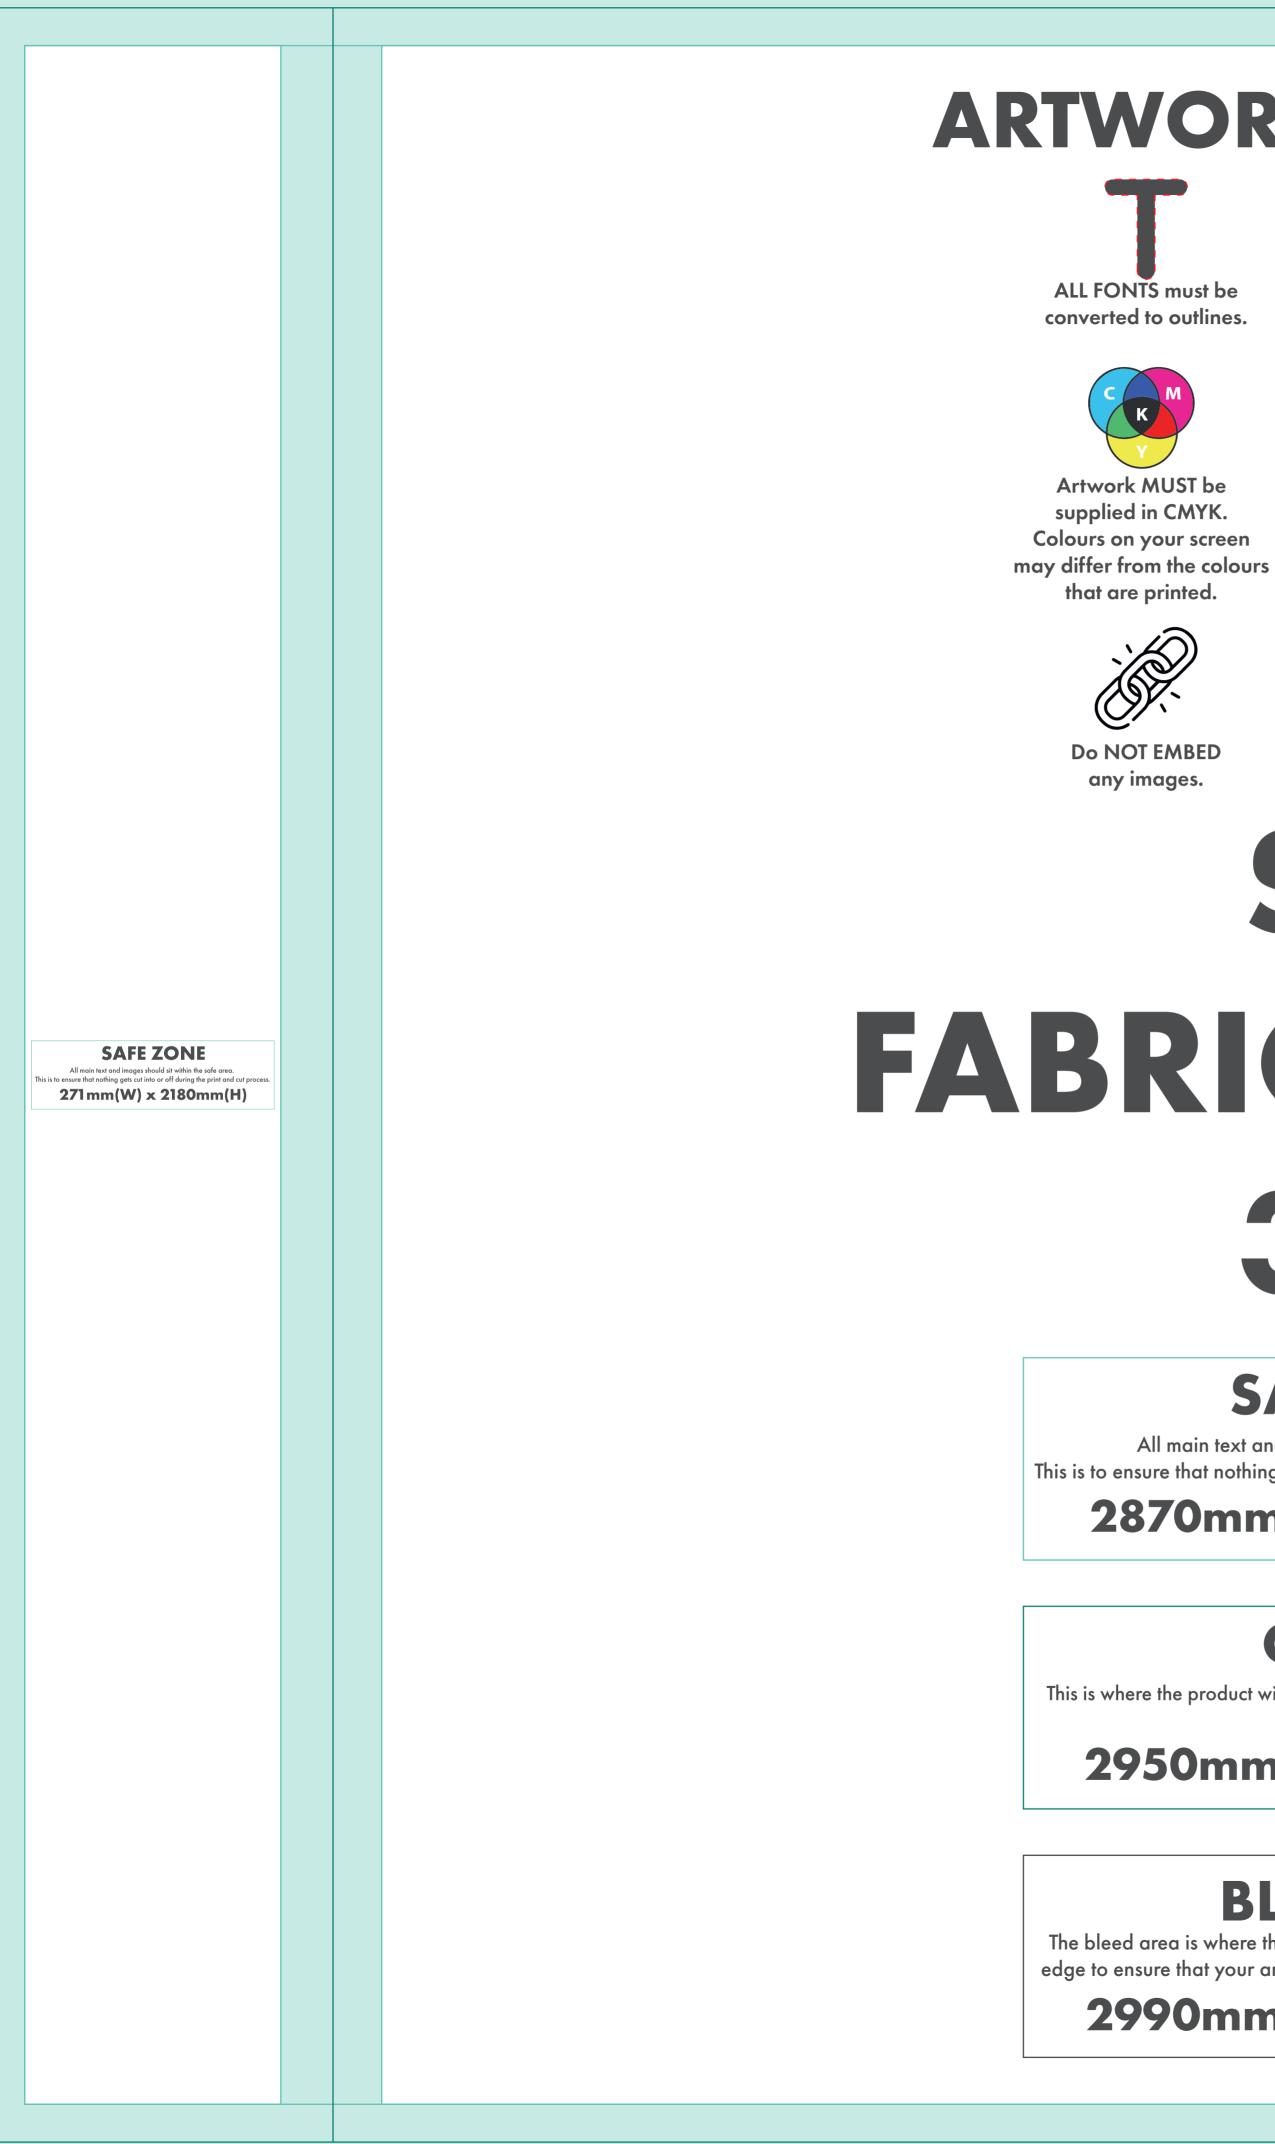

# **ARTWORK GUIDELINES**

ARTWORK must be a flattened PDF print ready file.

This template is only a guide.

# FABRIC POP UP **3X3**

## **SAFE ZONE**

All main text and images should sit within the safe area. This is to ensure that nothing gets cut into or off during the print and cut process.

 $2870mm(W) \times 2180mm(H)$ 

# **CUT LINE**

This is where the product will be cut ready for the item to be made up and ready to be dispatched.

2950mm(W) x 2260mm(H)

# **BLEED AREA**

The bleed area is where the background images or colour is bled right to the edge to ensure that your artwork does not print with an unwanted white edge.

### $2990mm(W) \times 2300mm(H)$