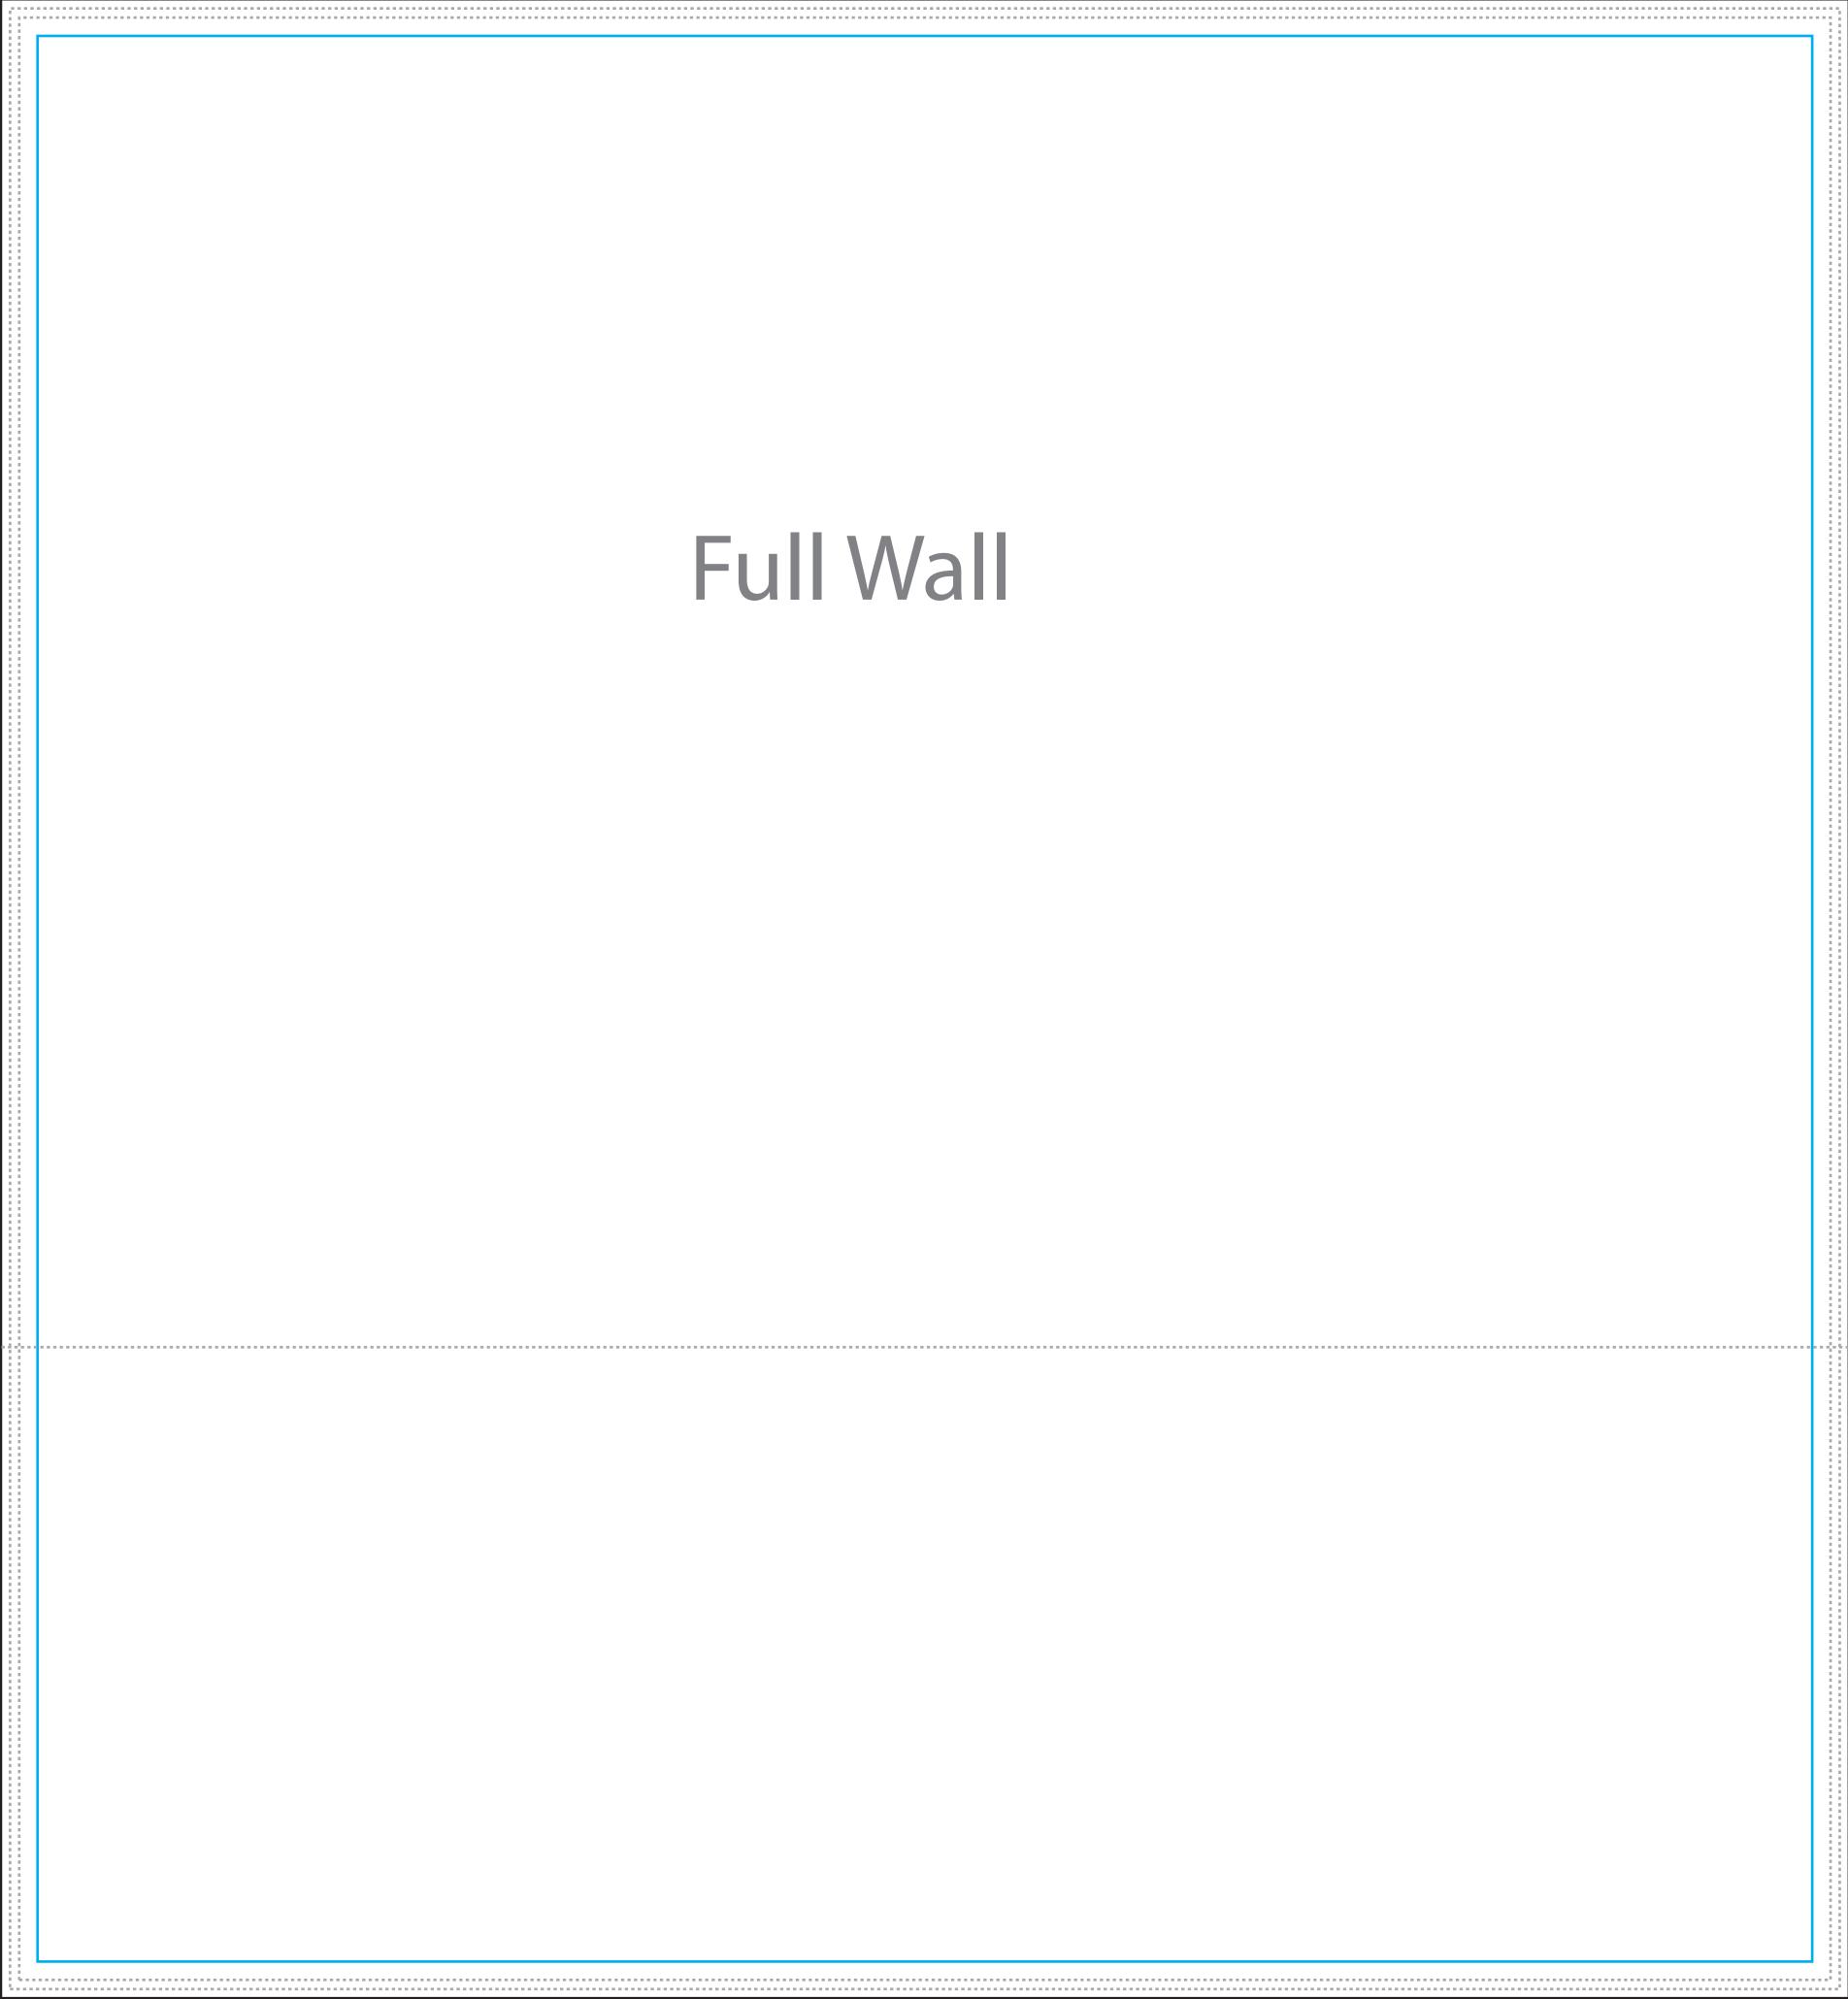

#### Full Wall

- Total area (includes bleed):
  2015mm (w) x 2180mm (h)
- Visual area
   1935 (w) x 2100 (h) mm
- Blue solid line indicates safe visible area.
   Please keep all key design elements and text within this space avoiding stitch lines.
- Pole pocket on top of Side walls.