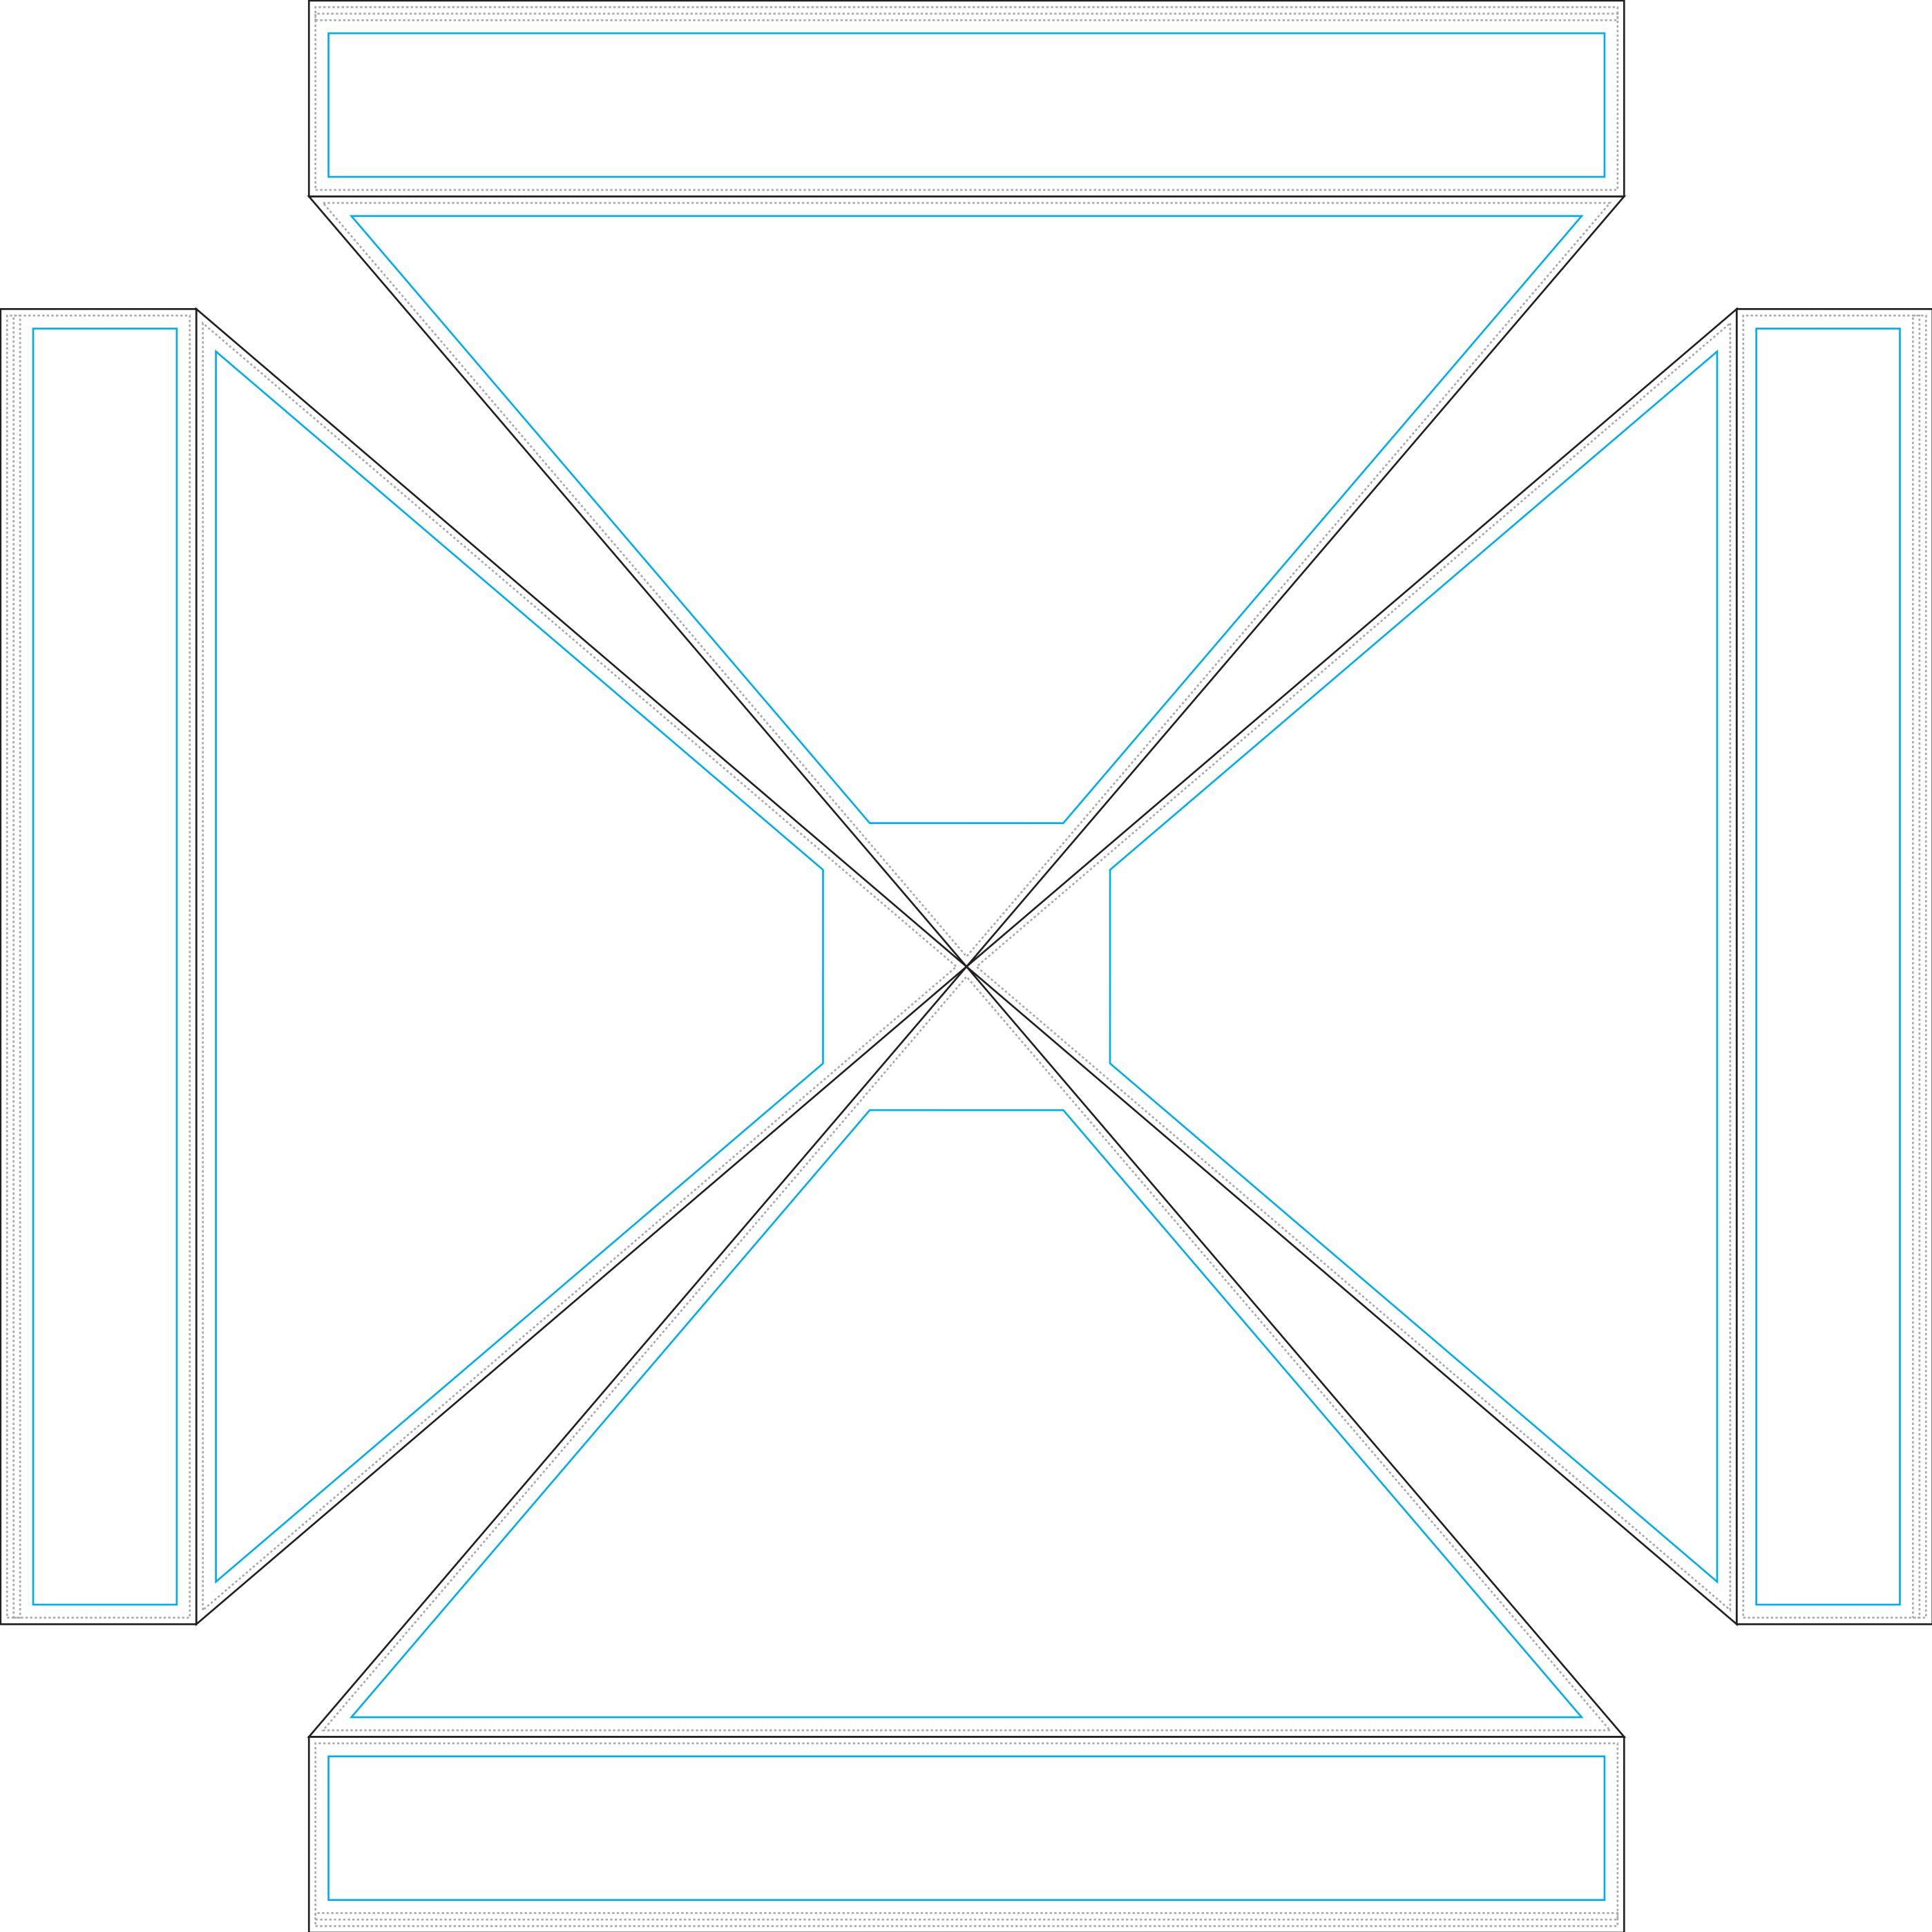

### **Product Specifics**

#### Tent Top

- Total area (includes bleed):
   2015mm (w) x 1480mm (h)
- Visual area
   1955 (w) x 1210 (h) mm