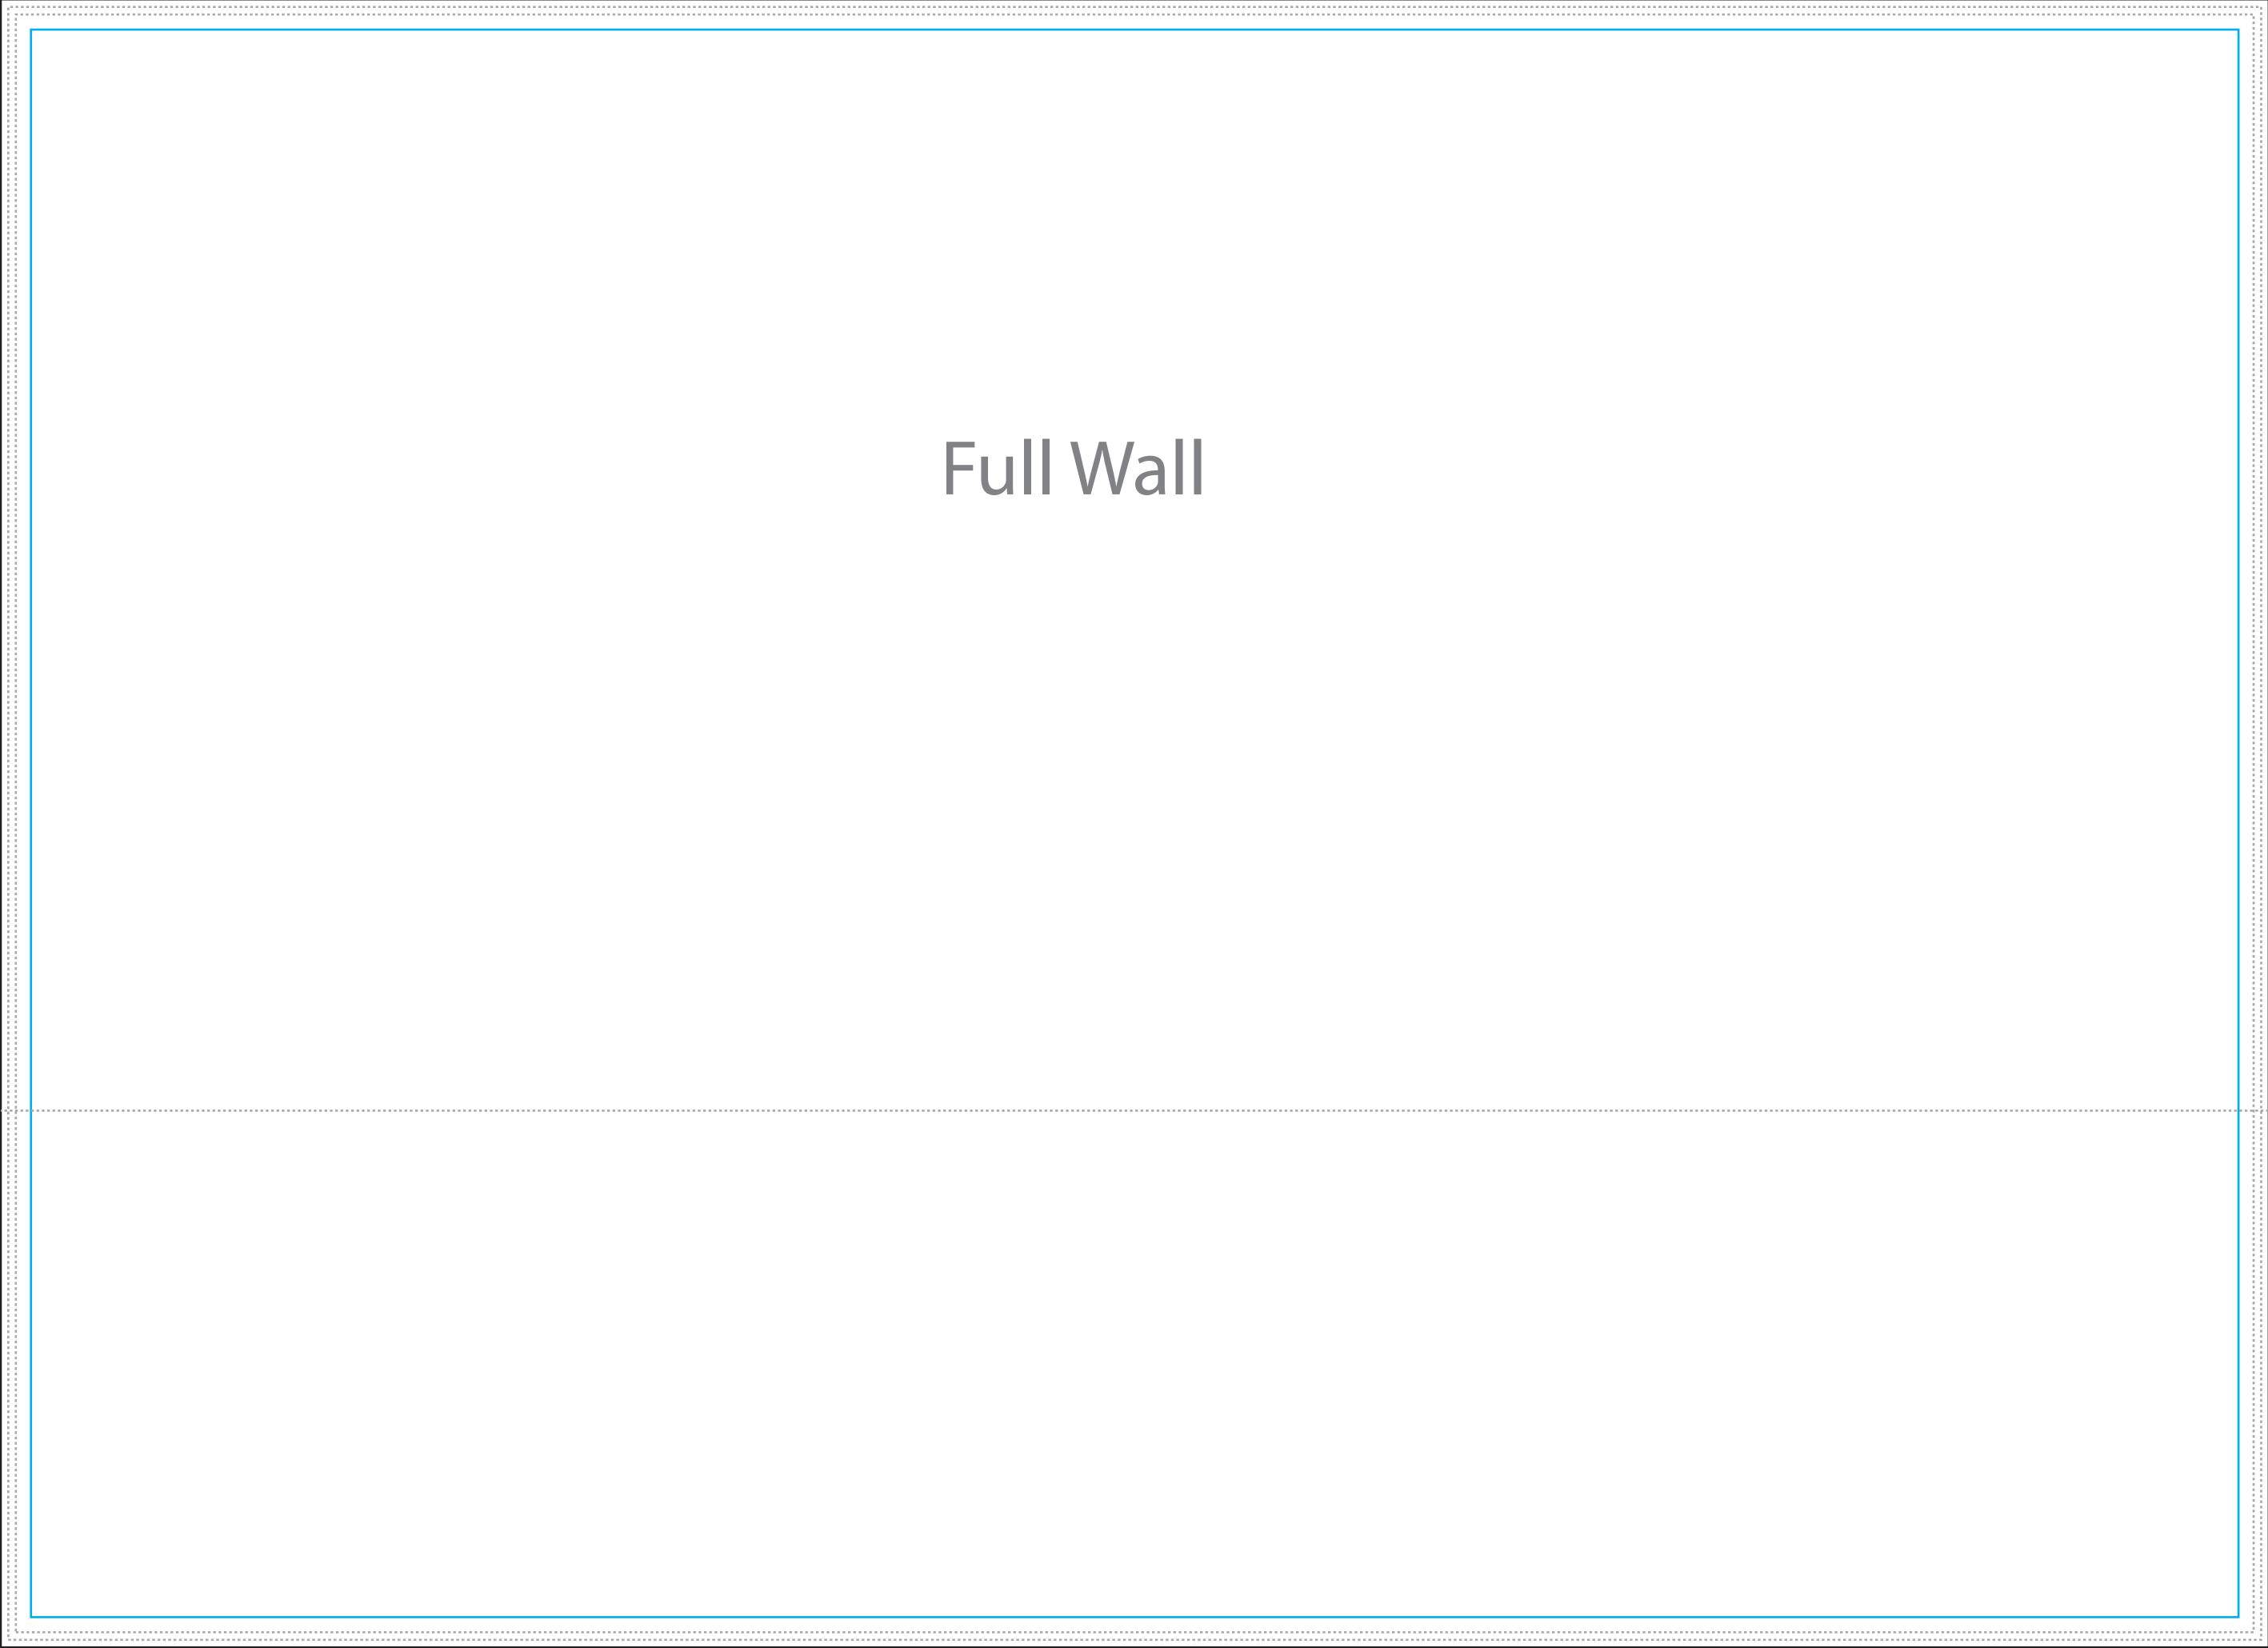

#### Full Wall

- Total area (includes bleed):
  3000mm (w) x 2180mm (h)
- Visual area
  2920 (w) x 2100 (h) mm
- Blue solid line indicates safe visible area.
  Please keep all key design elements and text within this space avoiding stitch lines.
- Pole pocket on top of Side walls.