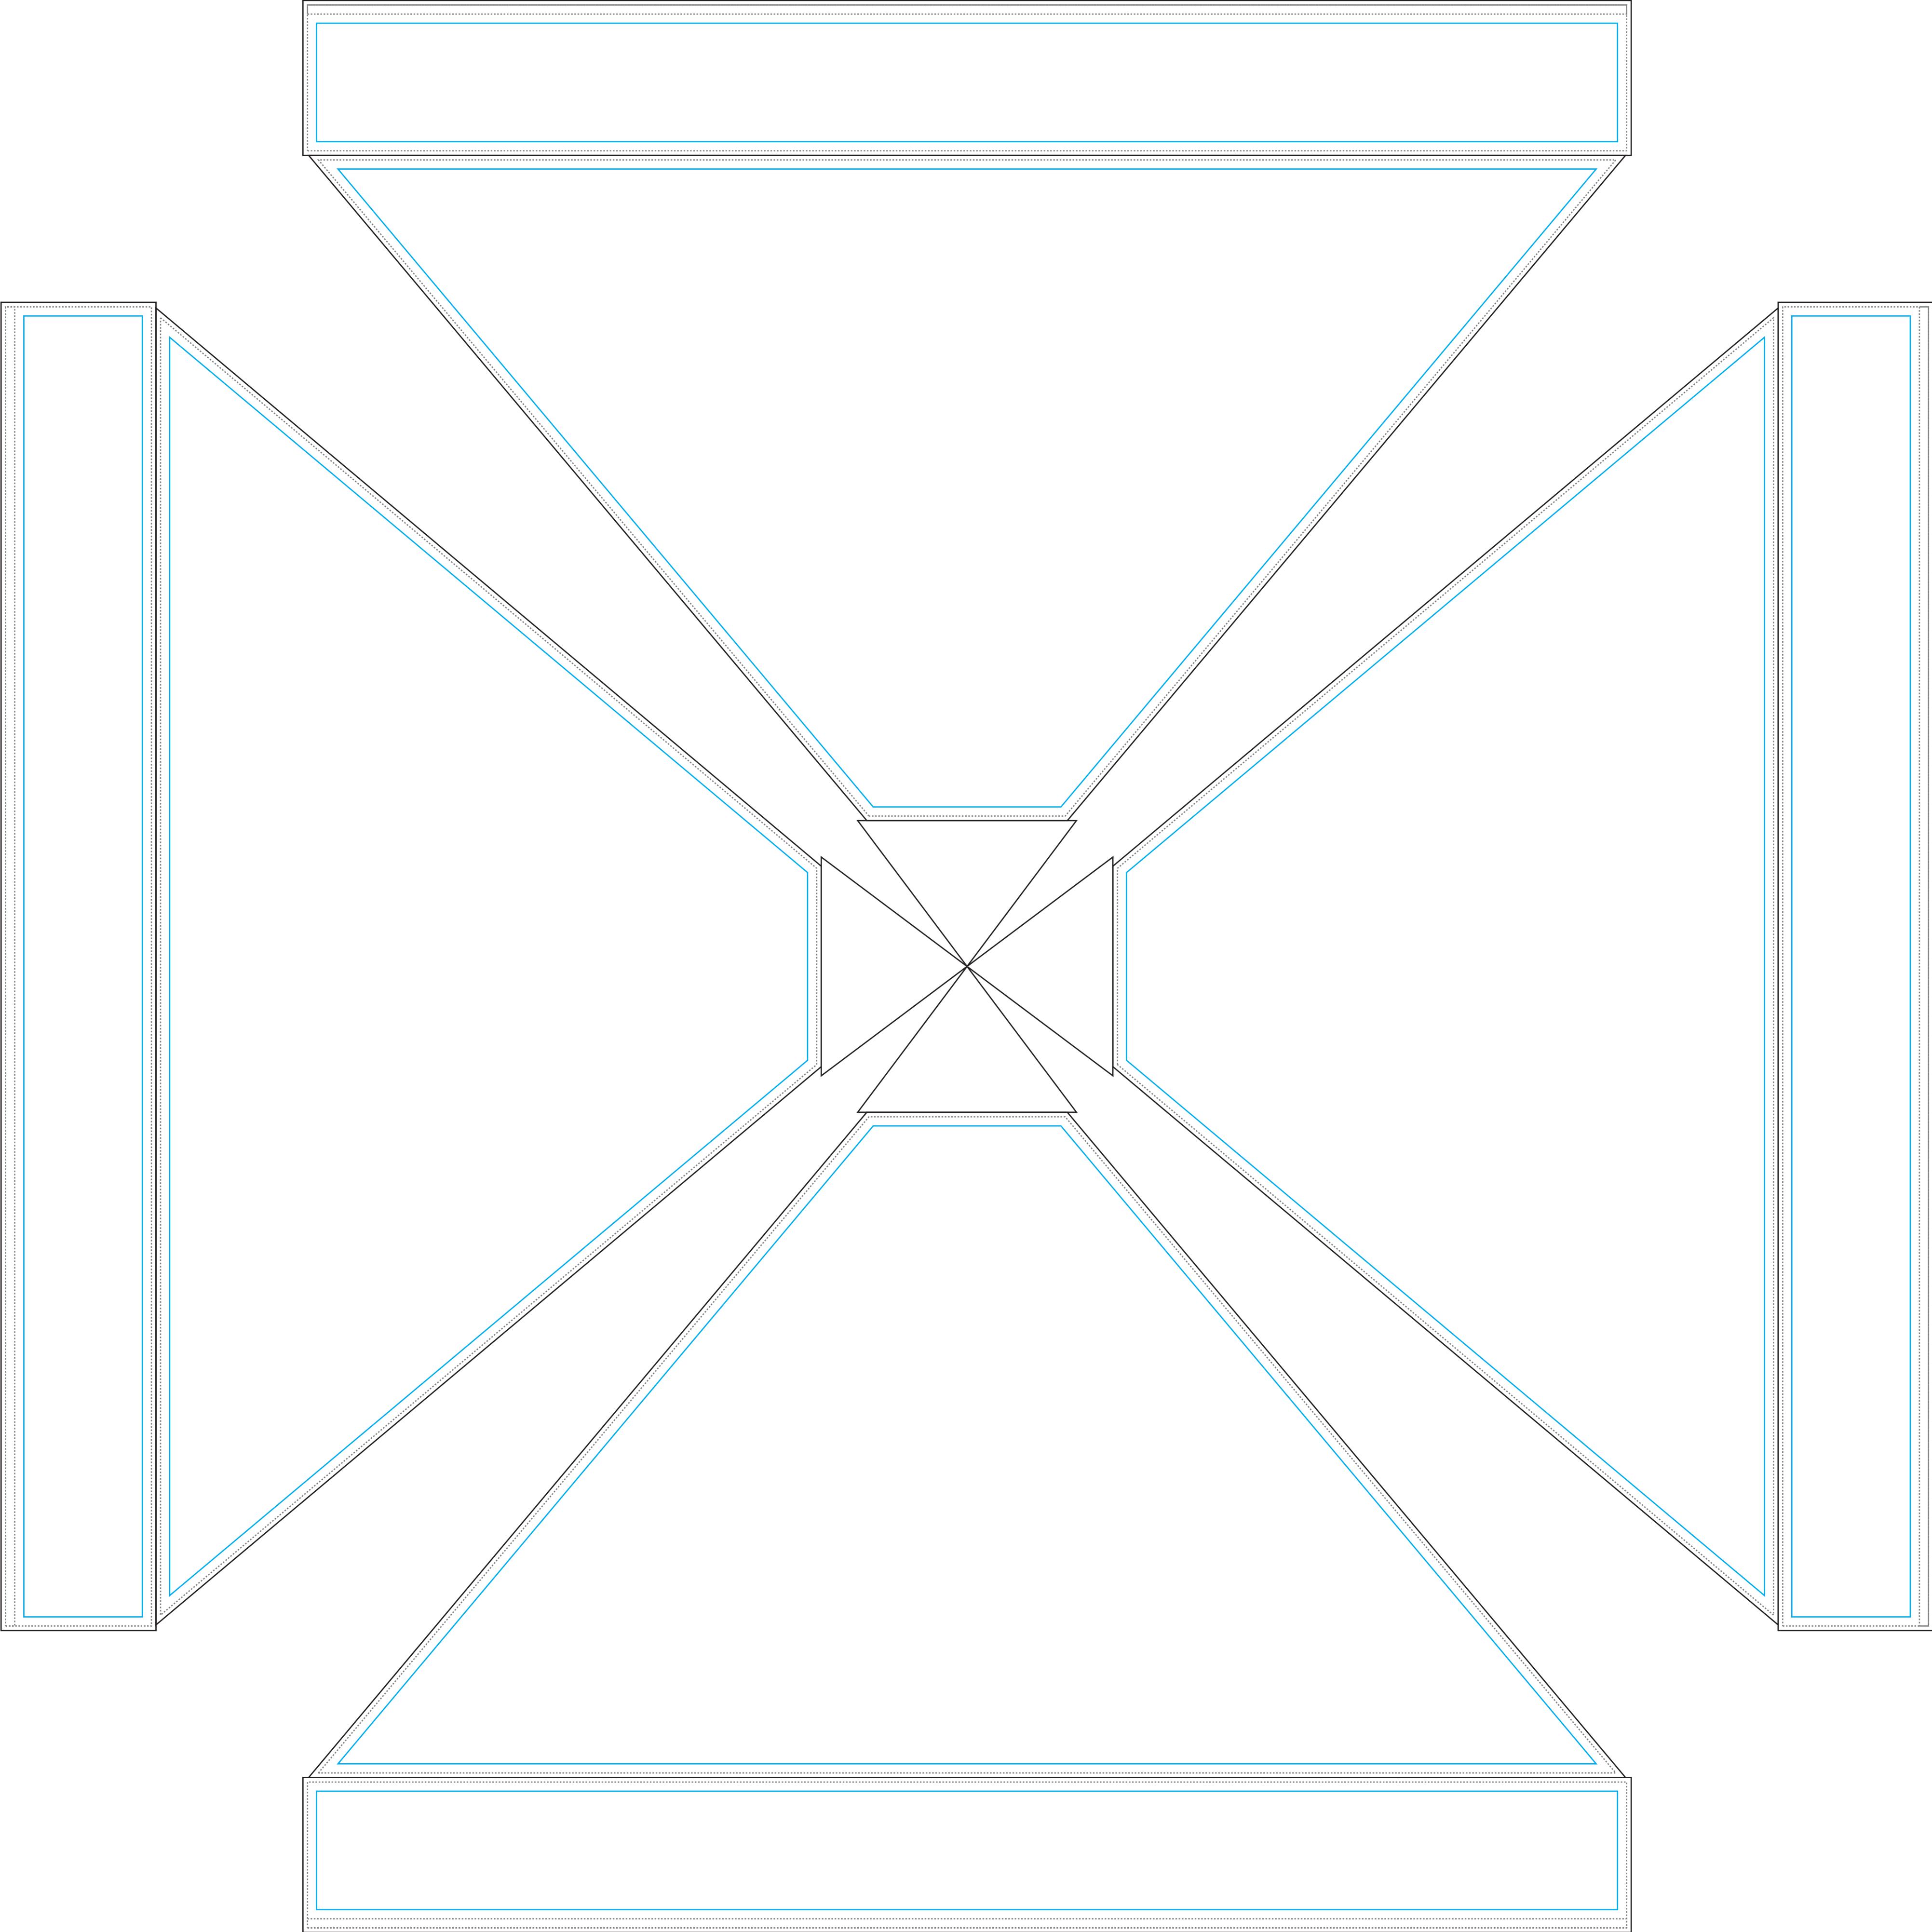

### **Product Specifics**

#### Tent Top

- Total area (includes bleed):
  3000mm (w) x 2165mm (h)
- Visual area
  2920 (w) x 2085 (h) mm

#### Half Wall

- Total area (includes bleed):
  3000mm (w) x 935mm (h)
- Visual area
  2920 (w) x 885 (h) mm

#### Full Wall

- Total area (includes bleed):
  3000mm (w) x 2180mm (h)
- Visual area
  2920 (w) x 2100 (h) mm
- Blue solid line indicates safe visible area.
  Please keep all key design elements and text within this space avoiding stitch lines.
- Pole pocket on top of Side walls.