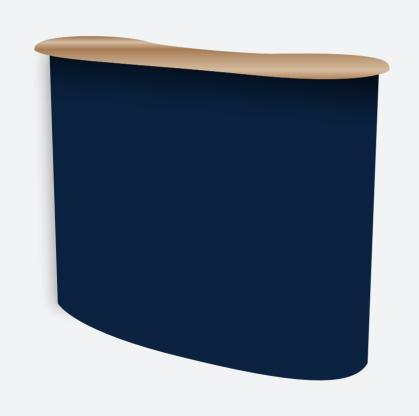

## MAGNETIC POP UP COUNTER

Dimensions - H 98.5 x W 129 x D 46.5cm Graphic -H 95 x W 206cm

Pop up PVC 400 - 550 micron

Laminated Materials up to aprox. 0.4mm Thickness