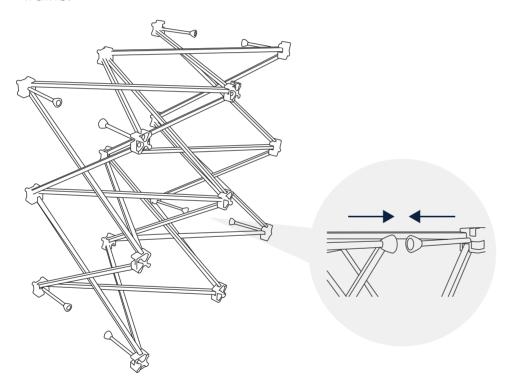

## **ASSEMBLY INSTRUCTIONS**

Remove all products from carry bags.

Open the framework until the locking arms lock the frame.

Add the 10 magnetic bars to the front of the pop-up framework.

Fix the top in the location above the framework using Apply your graphic to the framework using the magthe locations dowels on the underside to secure.

netic strip to secure the graphic in place.