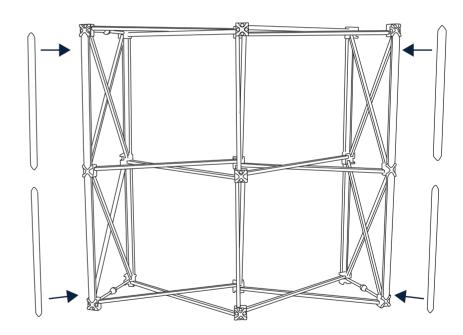

## **ASSEMBLY INSTRUCTIONS**

Remove all products from carry bags.

Open the framework until the locking arms lock the frame.

Add the 10 magnetic bars to the front of the pop-up framework.

Fix the top in the location above the framework using Apply your graphic to the framework using the magthe locations dowels on the underside to secure.

netic strip to secure the graphic in place.