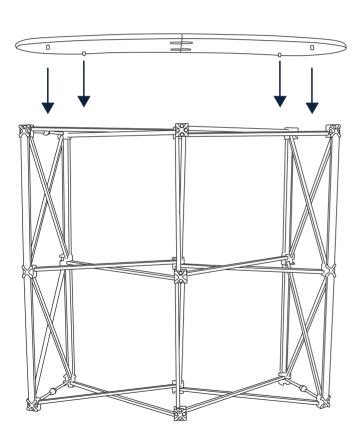

## **ASSEMBLY INSTRUCTIONS**

Remove all products from carry bags.

Open the framework until the locking arms lock the frame.

Add the 10 magnetic bars to the front of the pop-up framework.

Fix the top in the location above the framework using Apply your graphic to the framework using the magthe locations dowels on the underside to secure.

netic strip to secure the graphic in place.