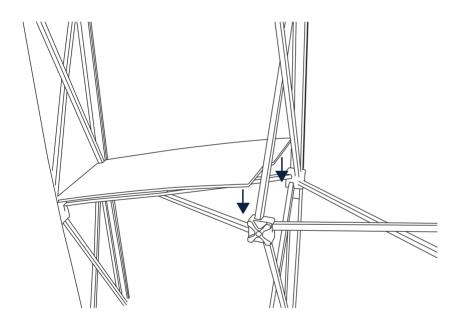

## ASSEMBLY INSTRUCTIONS CONTINUED

Finally place the 4 shelf panels on the middle and lower sections of the framework.