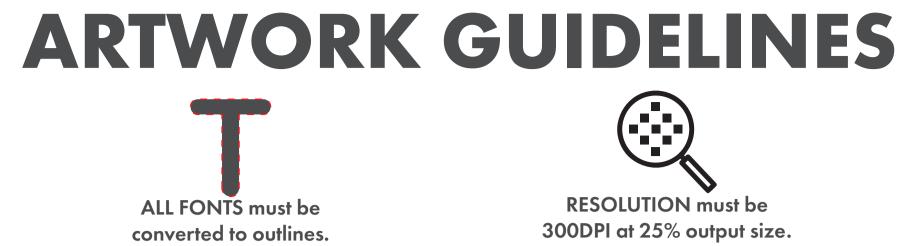

Artwork MUST be supplied in CMYK. Colours on your screen may differ from the colours that are printed.

Do NOT EMBED any images.

5900mm(W) x 2260mm(H)

The bleed area is where the background images or colour is bled right to the edge to ensure that your artwork does not print with an unwanted white edge.

5960mm(W) x 2320mm(H)

ARTWORK must be a flattened PDF print ready file.