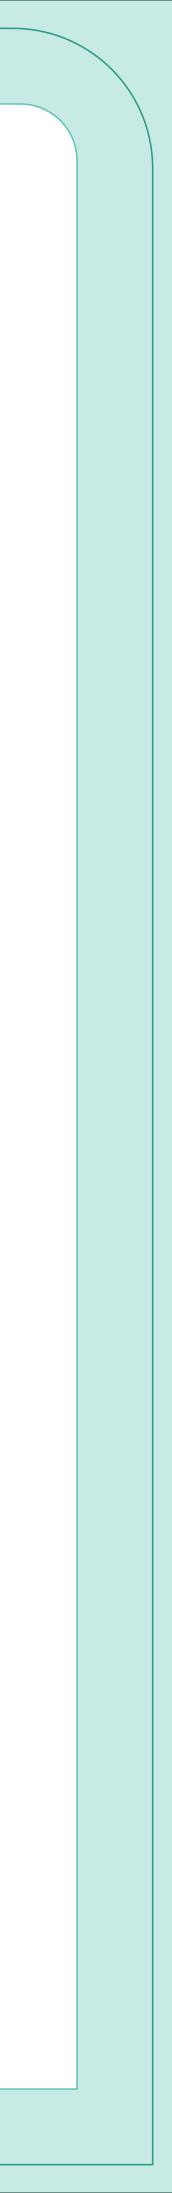

### **SAFE ZONE**

All main text and images should sit within the safe area. This is to ensure that nothing gets cut into or off during the print and cut process.

3780mm(W) x 2100mm(H)

### **CUT LINE**

This is where the product will be cut ready for the item to be made up and ready to be dispatched.

### **3940mm(W) x 2260mm(H)**

**BLEED AREA** 

The bleed area is where the background images or colour is bled right to the edge to ensure that your artwork does not print with an unwanted white edge.

4000mm(W) x 2320mm(H)