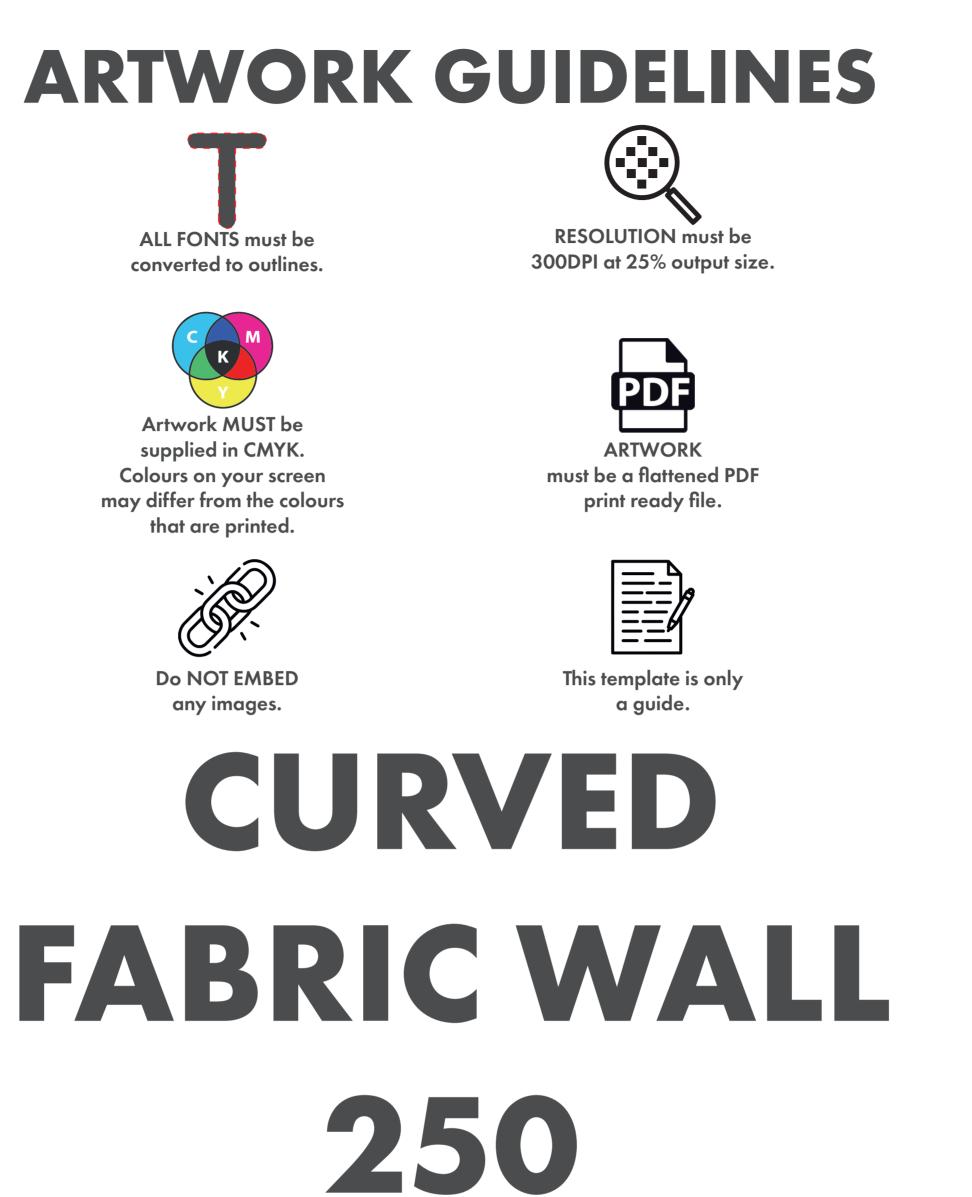

SAFE ZONE All main text and images should sit within the safe area. This is to ensure that nothing gets cut into or off during the print and cut process.

 $2460mm(W) \times 2120mm(H)$ 

 $2620mm(W) \times 2280mm(H)$ 

**BLEED AREA** The bleed area is where the background images or colour is bled right to the edge to ensure that your artwork does not print with an unwanted white edge.

 $2680mm(W) \times 2340mm(H)$ 

# **CUT LINE**

This is where the product will be cut ready for the item to be made up and ready to be dispatched.

SAFE ZONE All main text and images should sit within the safe area. This is to ensure that nothing gets cut into or off during the print and cut process.

 $2460mm(W) \times 2120mm(H)$ 

 $2620mm(W) \times 2280mm(H)$ 

**BLEED AREA** The bleed area is where the background images or colour is bled right to the edge to ensure that your artwork does not print with an unwanted white edge.

 $2680mm(W) \times 2340mm(H)$ 

# **CUT LINE**

This is where the product will be cut ready for the item to be made up and ready to be dispatched.