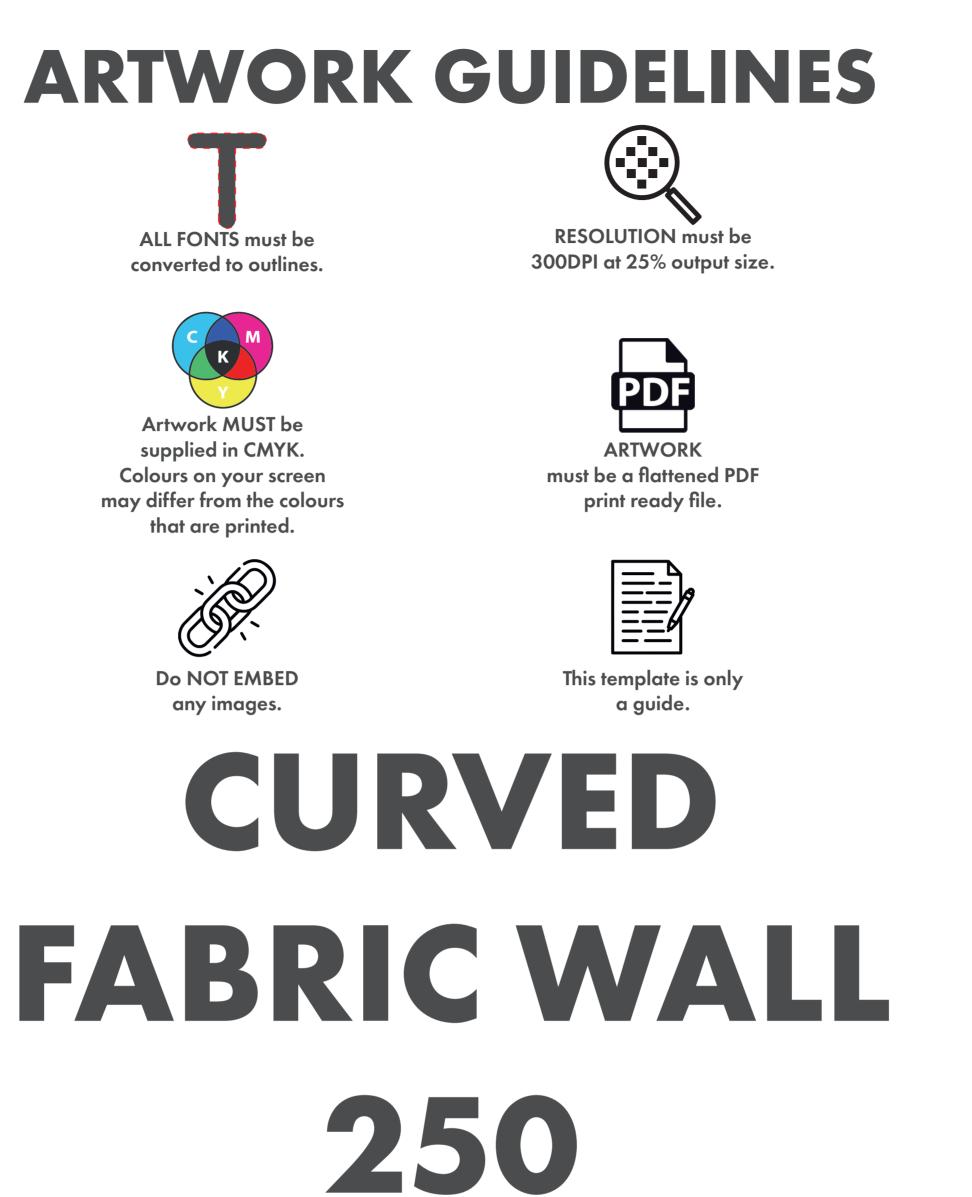

SAFE ZONE All main text and images should sit within the safe area. This is to ensure that nothing gets cut into or off during the print and cut process.

 $2460mm(W) \times 2120mm(H)$ 

 $2620mm(W) \times 2280mm(H)$ 

**BLEED AREA** The bleed area is where the background images or colour is bled right to the edge to ensure that your artwork does not print with an unwanted white edge.

 $2680mm(W) \times 2340mm(H)$ 

# **CUT LINE**

This is where the product will be cut ready for the item to be made up and ready to be dispatched.











SAFE ZONE All main text and images should sit within the safe area. This is to ensure that nothing gets cut into or off during the print and cut process.

 $2460mm(W) \times 2120mm(H)$ 

 $2620mm(W) \times 2280mm(H)$ 

**BLEED AREA** The bleed area is where the background images or colour is bled right to the edge to ensure that your artwork does not print with an unwanted white edge.

 $2680mm(W) \times 2340mm(H)$ 

# **CUT LINE**

This is where the product will be cut ready for the item to be made up and ready to be dispatched.