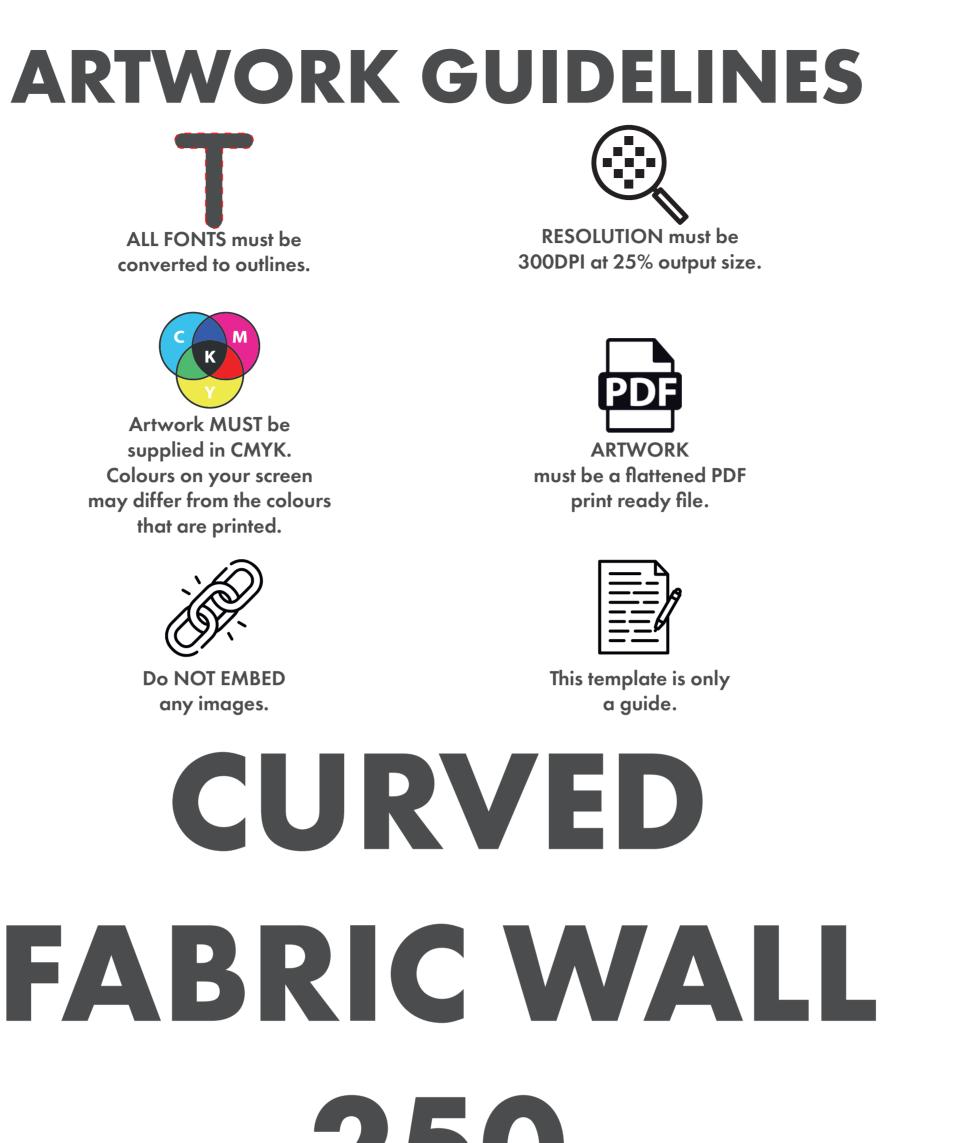

SAFE ZONE All main text and images should sit within the safe area. This is to ensure that nothing gets cut into or off during the print and cut process.

 $2460mm(W) \times 2120mm(H)$ 

 $2620mm(W) \times 2280mm(H)$ 

**BLEED AREA** The bleed area is where the background images or colour is bled right to the edge to ensure that your artwork does not print with an unwanted white edge.

 $2680mm(W) \times 2340mm(H)$ 

# **CUT LINE**

This is where the product will be cut ready for the item to be made up and ready to be dispatched.

SAFE ZONE All main text and images should sit within the safe area. This is to ensure that nothing gets cut into or off during the print and cut process.

 $2460mm(W) \times 2120mm(H)$ 

 $2620mm(W) \times 2280mm(H)$ 

**BLEED AREA** The bleed area is where the background images or colour is bled right to the edge to ensure that your artwork does not print with an unwanted white edge.

 $2680mm(W) \times 2340mm(H)$ 

# **CUT LINE**

This is where the product will be cut ready for the item to be made up and ready to be dispatched.