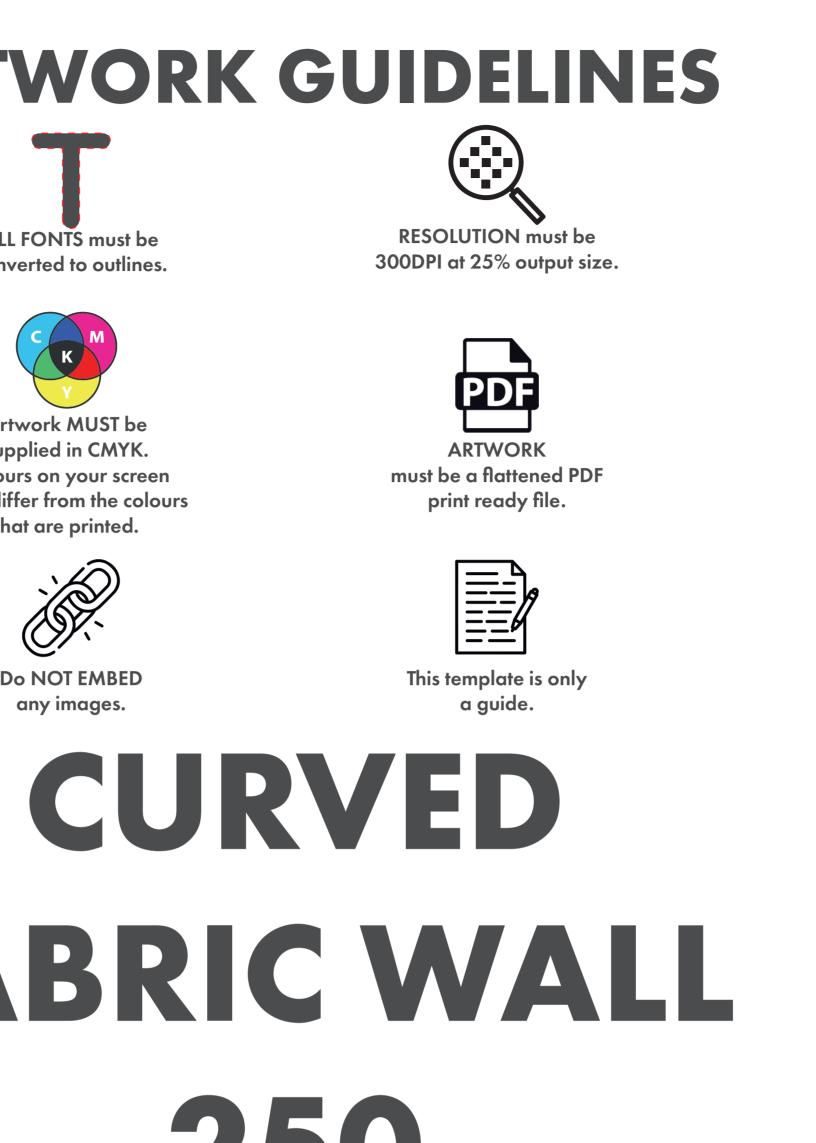

SAFE ZONE All main text and images should sit within the safe area. This is to ensure that nothing gets cut into or off during the print and cut process.

 $2460mm(W) \times 2120mm(H)$ 

 $2620mm(W) \times 2280mm(H)$ 

**BLEED AREA** The bleed area is where the background images or colour is bled right to the edge to ensure that your artwork does not print with an unwanted white edge.

 $2680mm(W) \times 2340mm(H)$ 

# **CUT LINE**

This is where the product will be cut ready for the item to be made up and ready to be dispatched.

SAFE ZONE All main text and images should sit within the safe area. This is to ensure that nothing gets cut into or off during the print and cut process.

 $2460mm(W) \times 2120mm(H)$ 

 $2620mm(W) \times 2280mm(H)$ 

**BLEED AREA** The bleed area is where the background images or colour is bled right to the edge to ensure that your artwork does not print with an unwanted white edge.

 $2680mm(W) \times 2340mm(H)$ 

# **CUT LINE**

This is where the product will be cut ready for the item to be made up and ready to be dispatched.