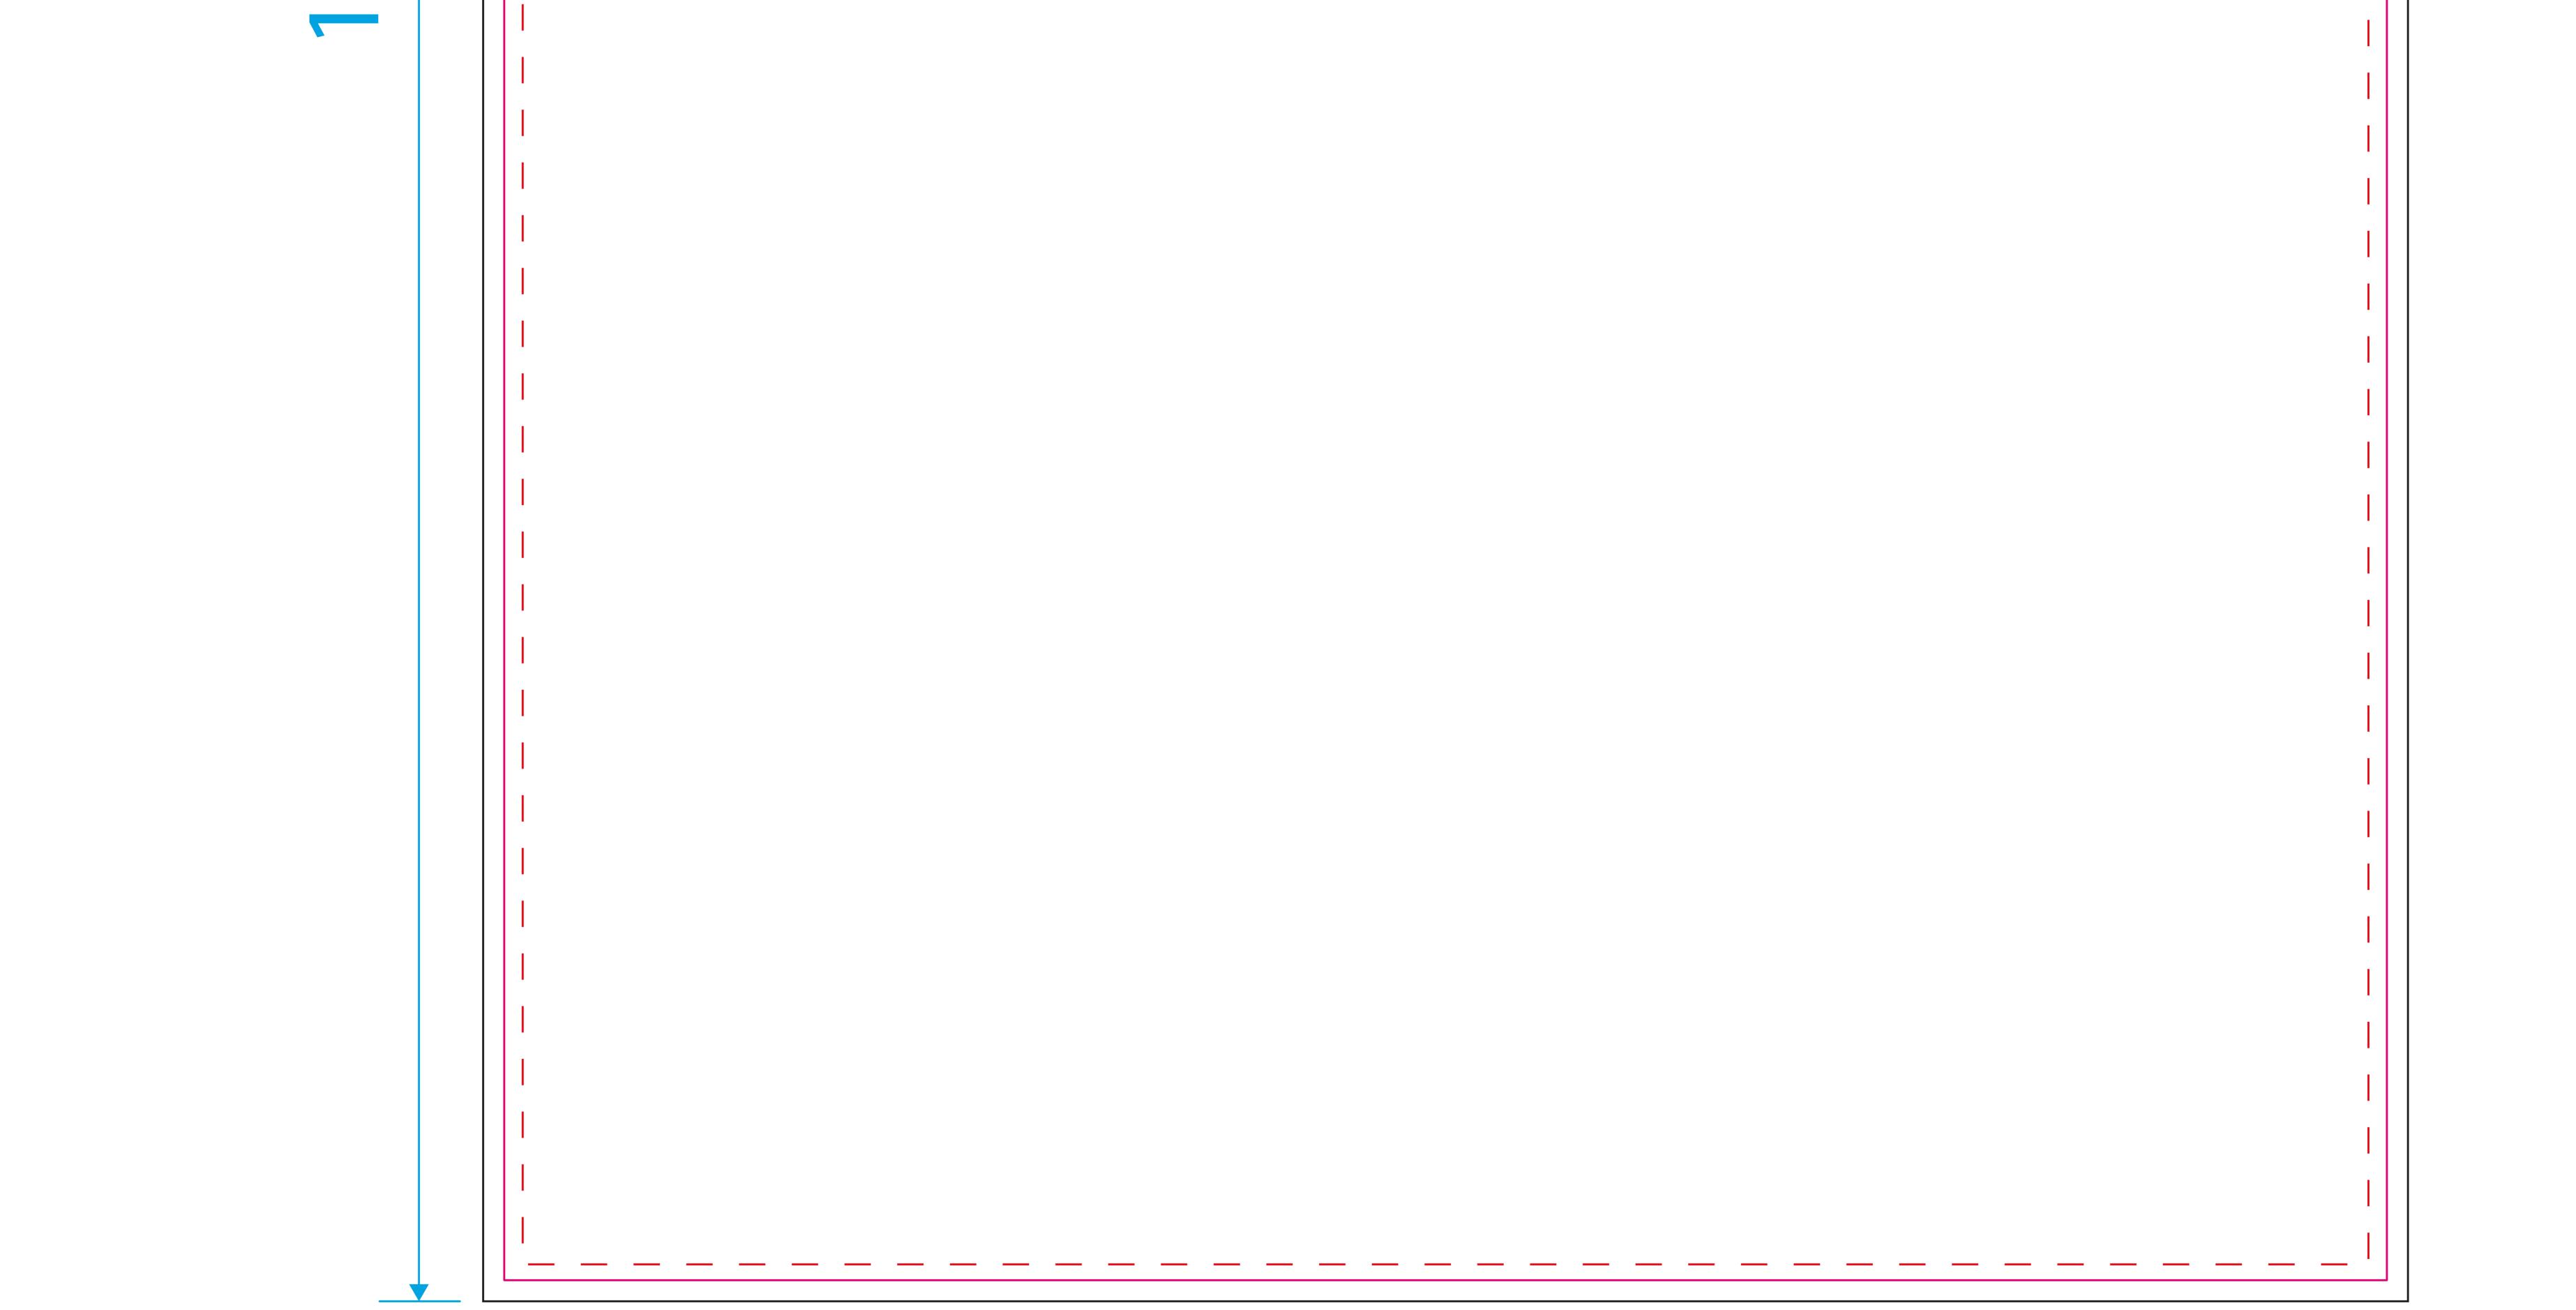

## **ONLY** PLACE ARTWORK WHERE NECESSARY & LEAVE CHALKING AREA FREE FROM ARTWORK.

Template guidelines - PLEASE READ

—— The **Black** keyline = Finished cut size of the product before assembly.

— The Pink keyline = Artwork limit, your background must extend to this line.

The **Red** dashed keyline = **Safe Area** - Its advised that you keep all important information within this area. **Delete** or **hide** this keyline after use.