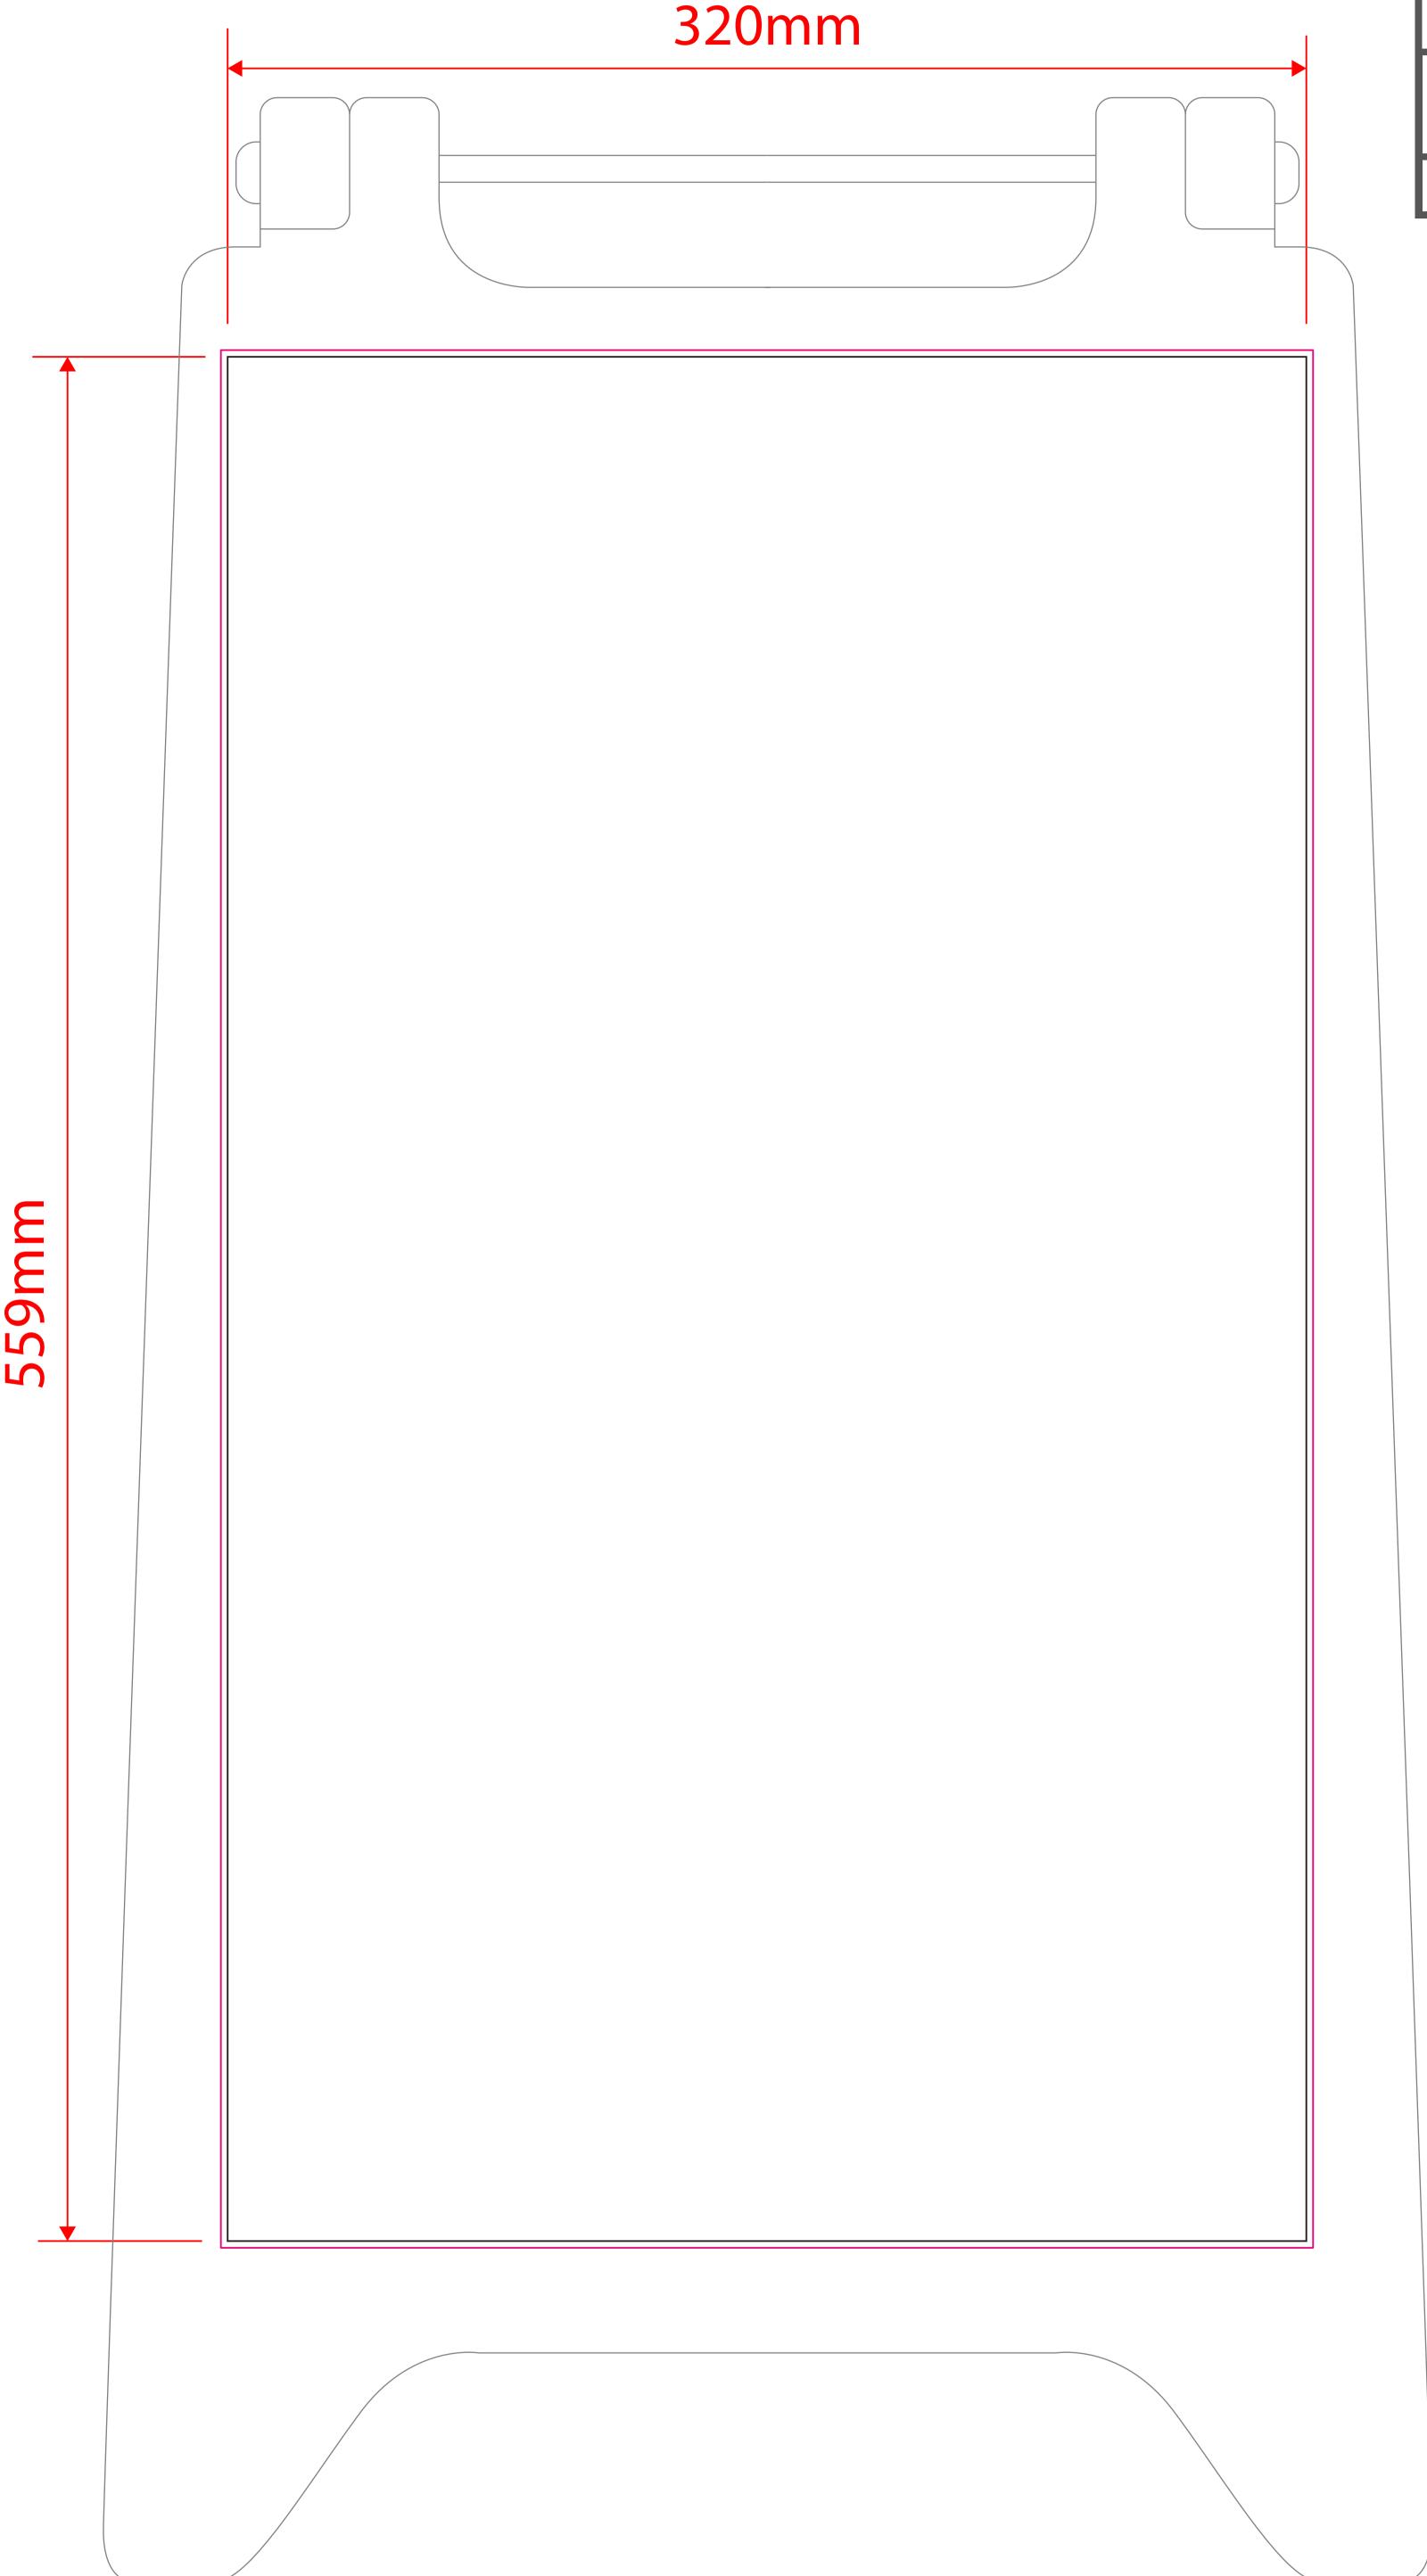

## Waterbase A-Board Artwork Template

Template guidelines - PLEASE READ

— The **Black** keyline = Finished cut size of the product before assembly.

— The Pink keyline = Your background must extend to this line.