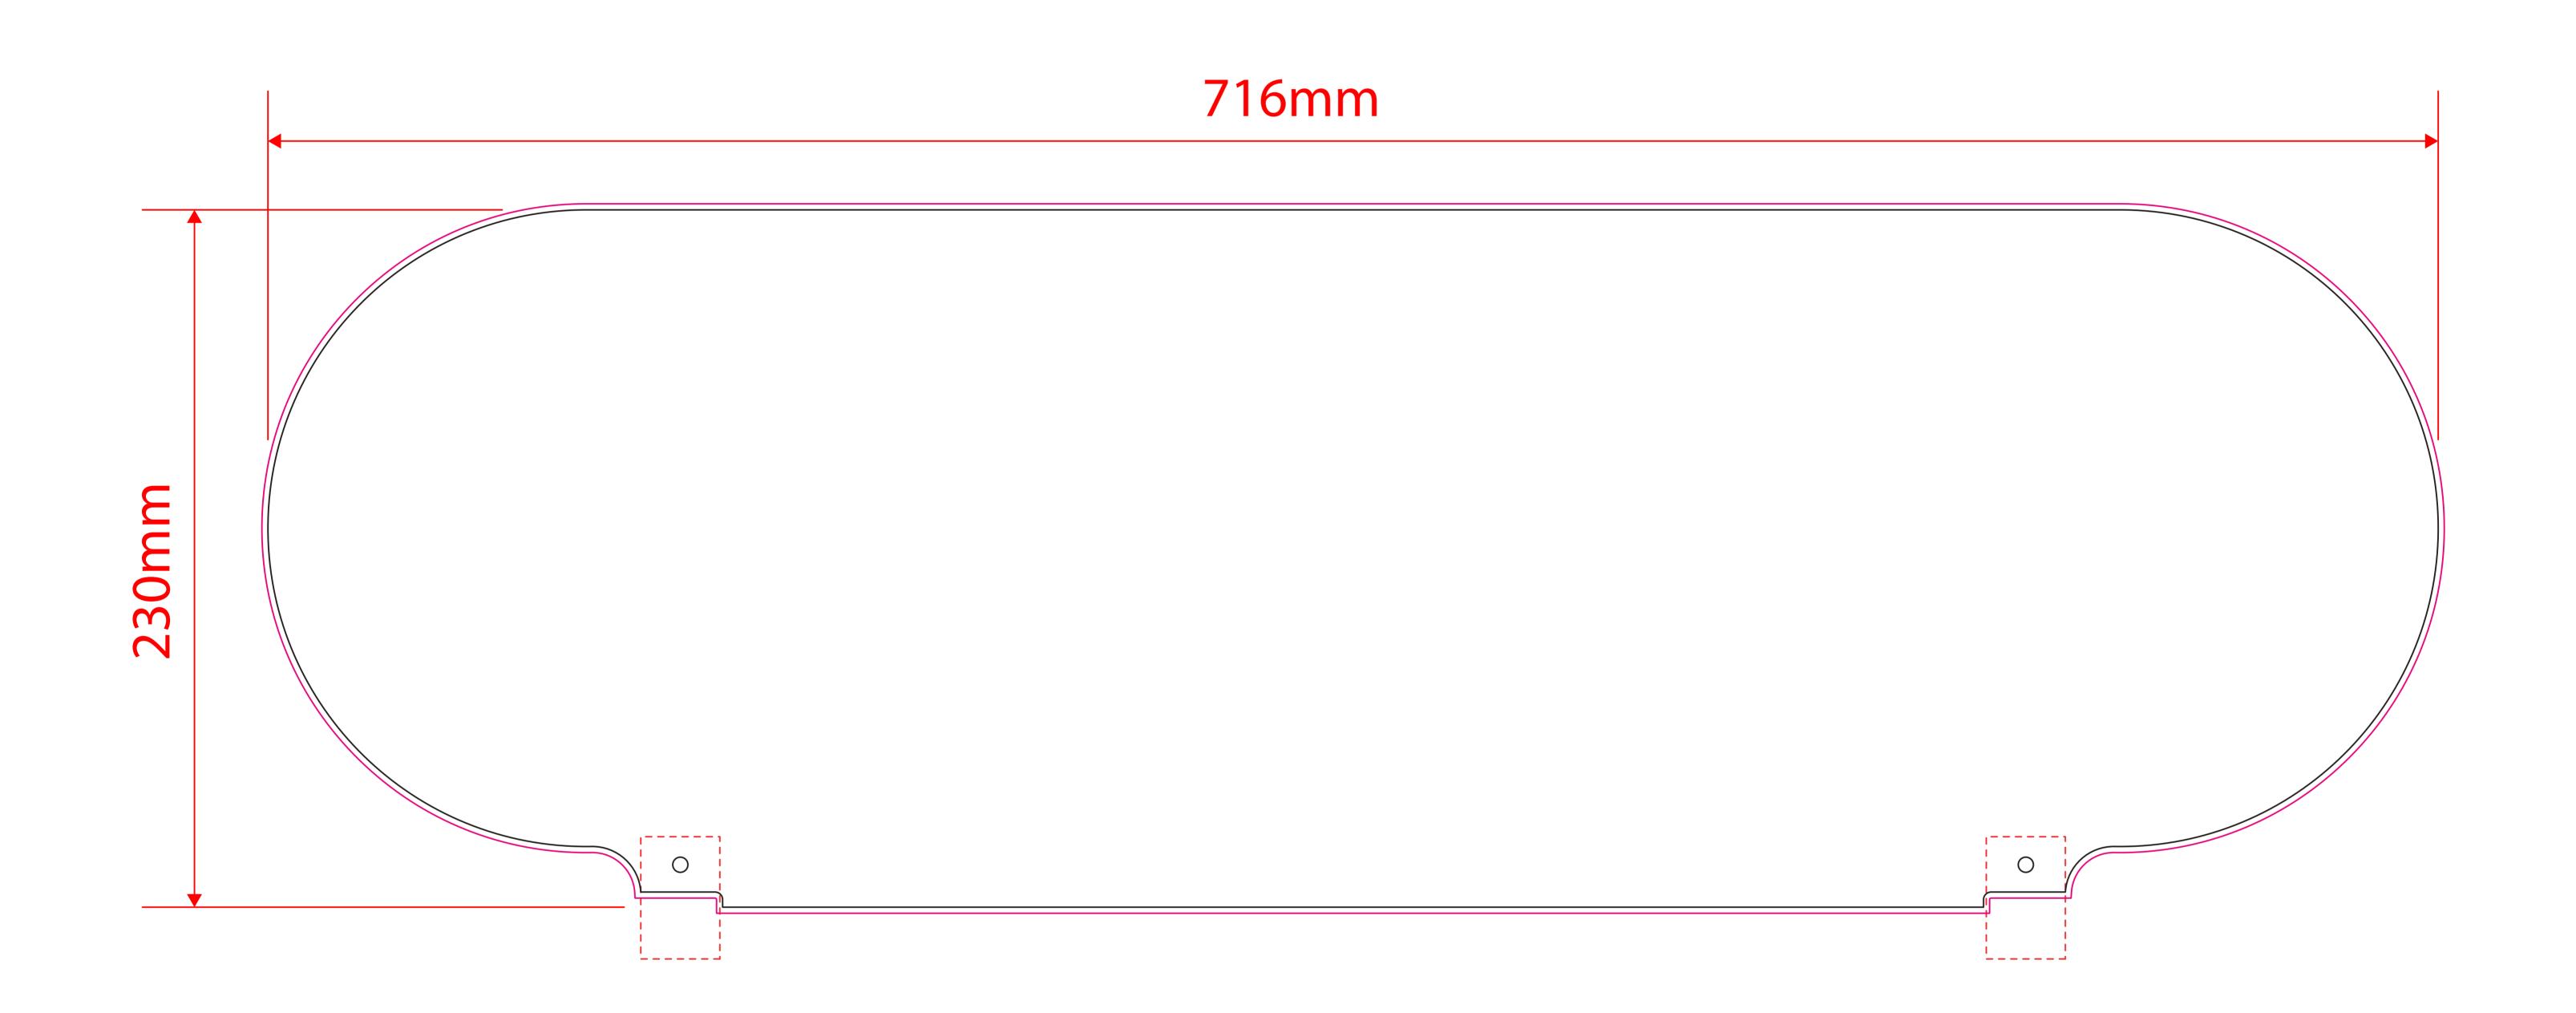

## Template guidelines - PLEASE READ

The **Black** keyline = Finished cut size of the product before assembly.

The **Pink** keyline = Your background must extend to this line.

The Red dashed keyline = Indicates where the clips are positioned, keep important information out of this area. \_\_\_\_\_