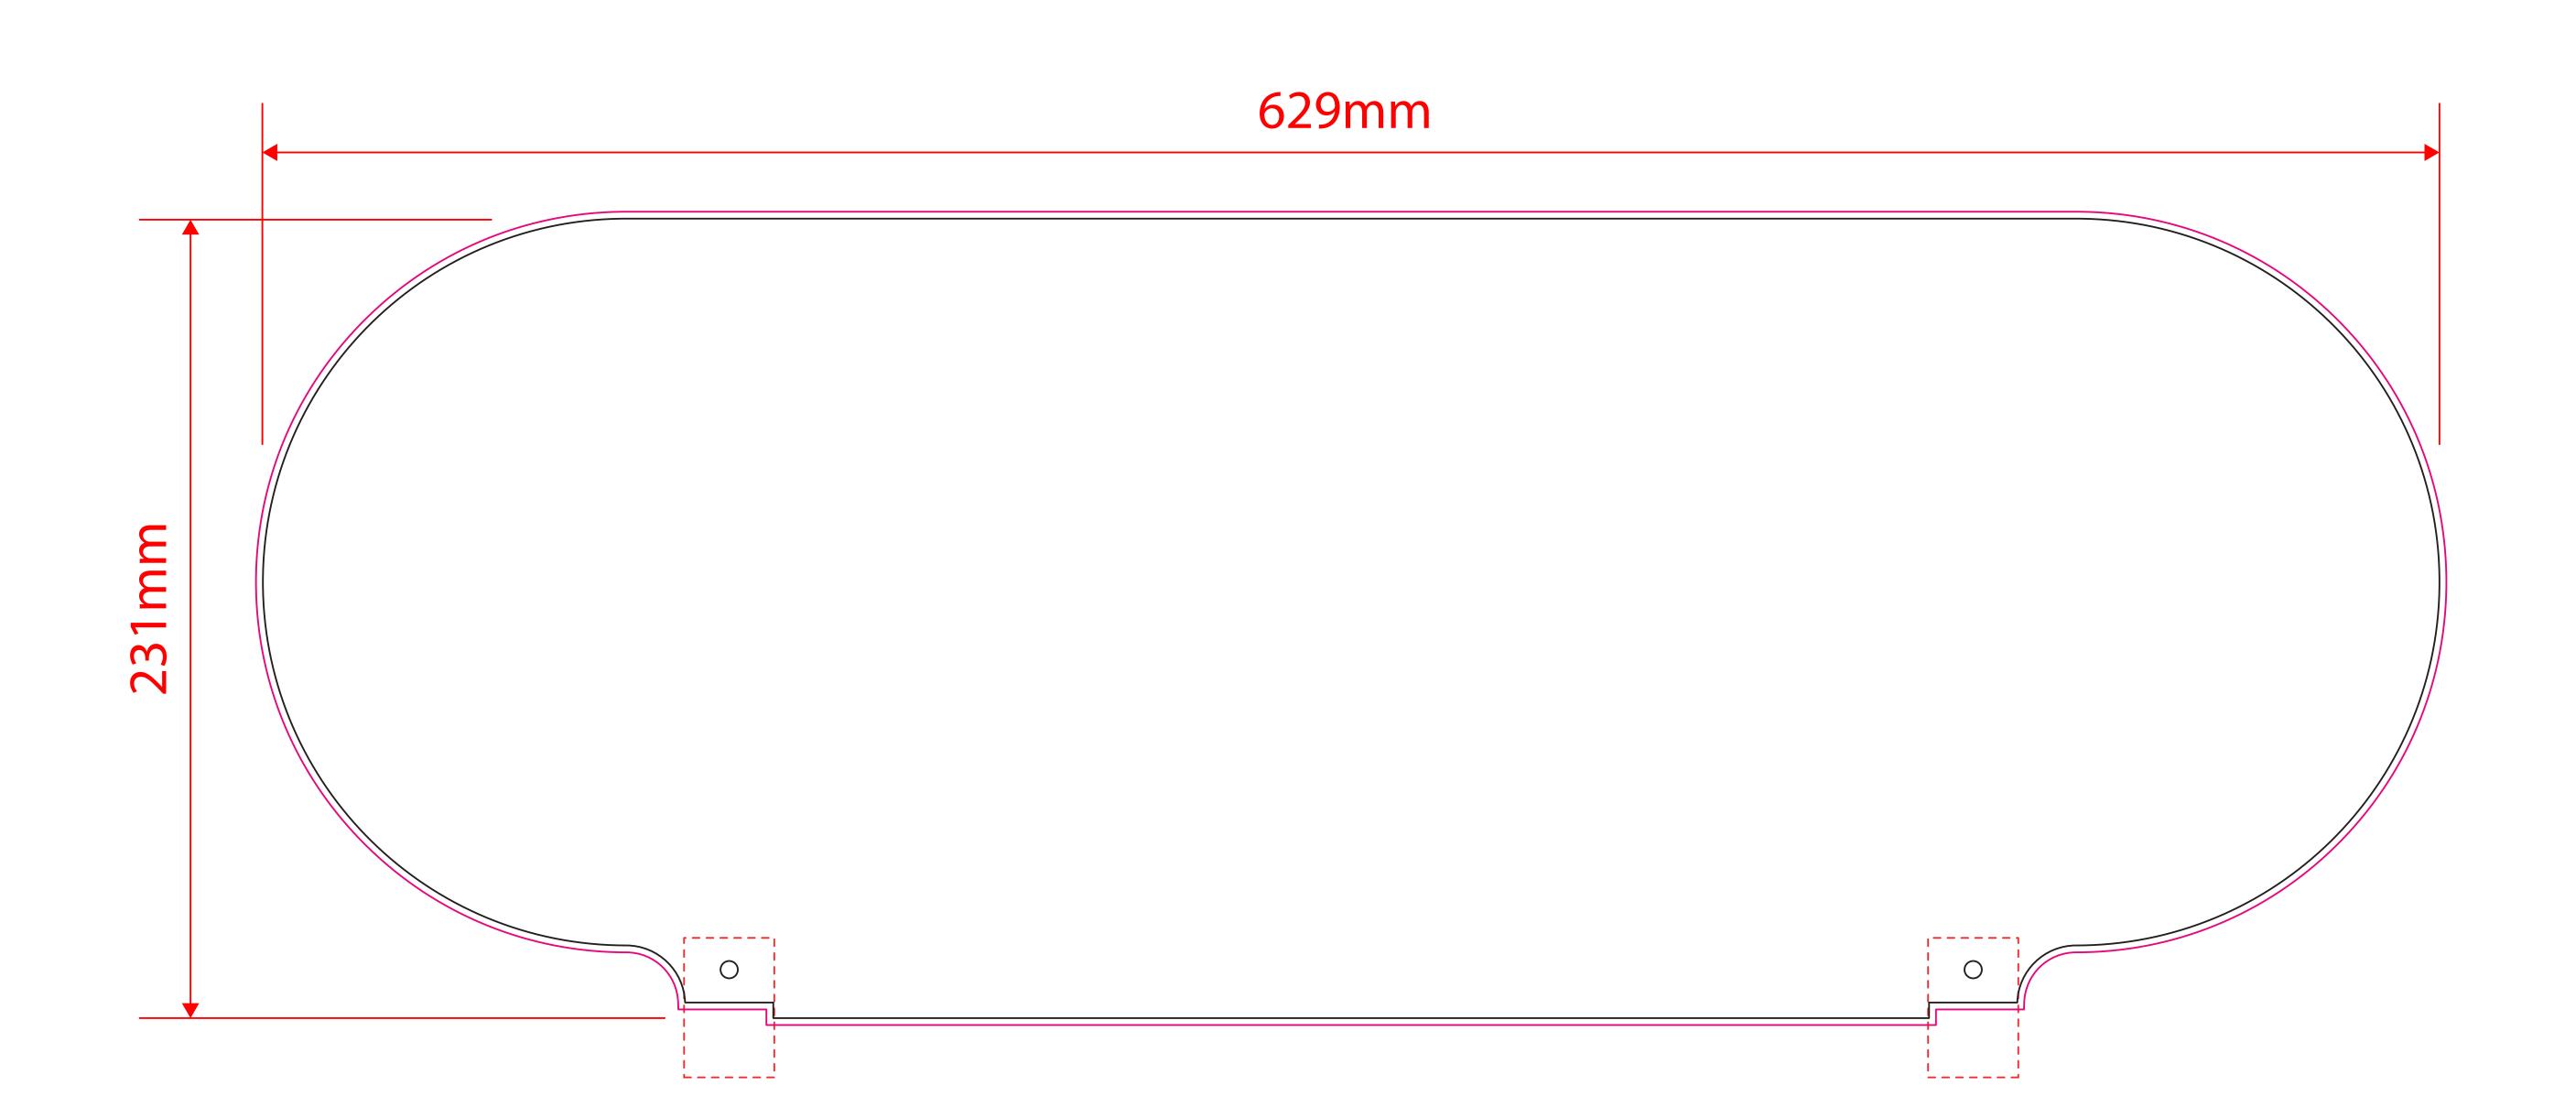

## Swinger 3000 Tactical Header Artwork Template

## Template guidelines - PLEASE READ

- The **Black** keyline = Finished cut size of the product before assembly.
- The Pink keyline = Your background must extend to this line.
- The Red dashed keyline = Indicates where the clips are positioned, keep important information out of this area.