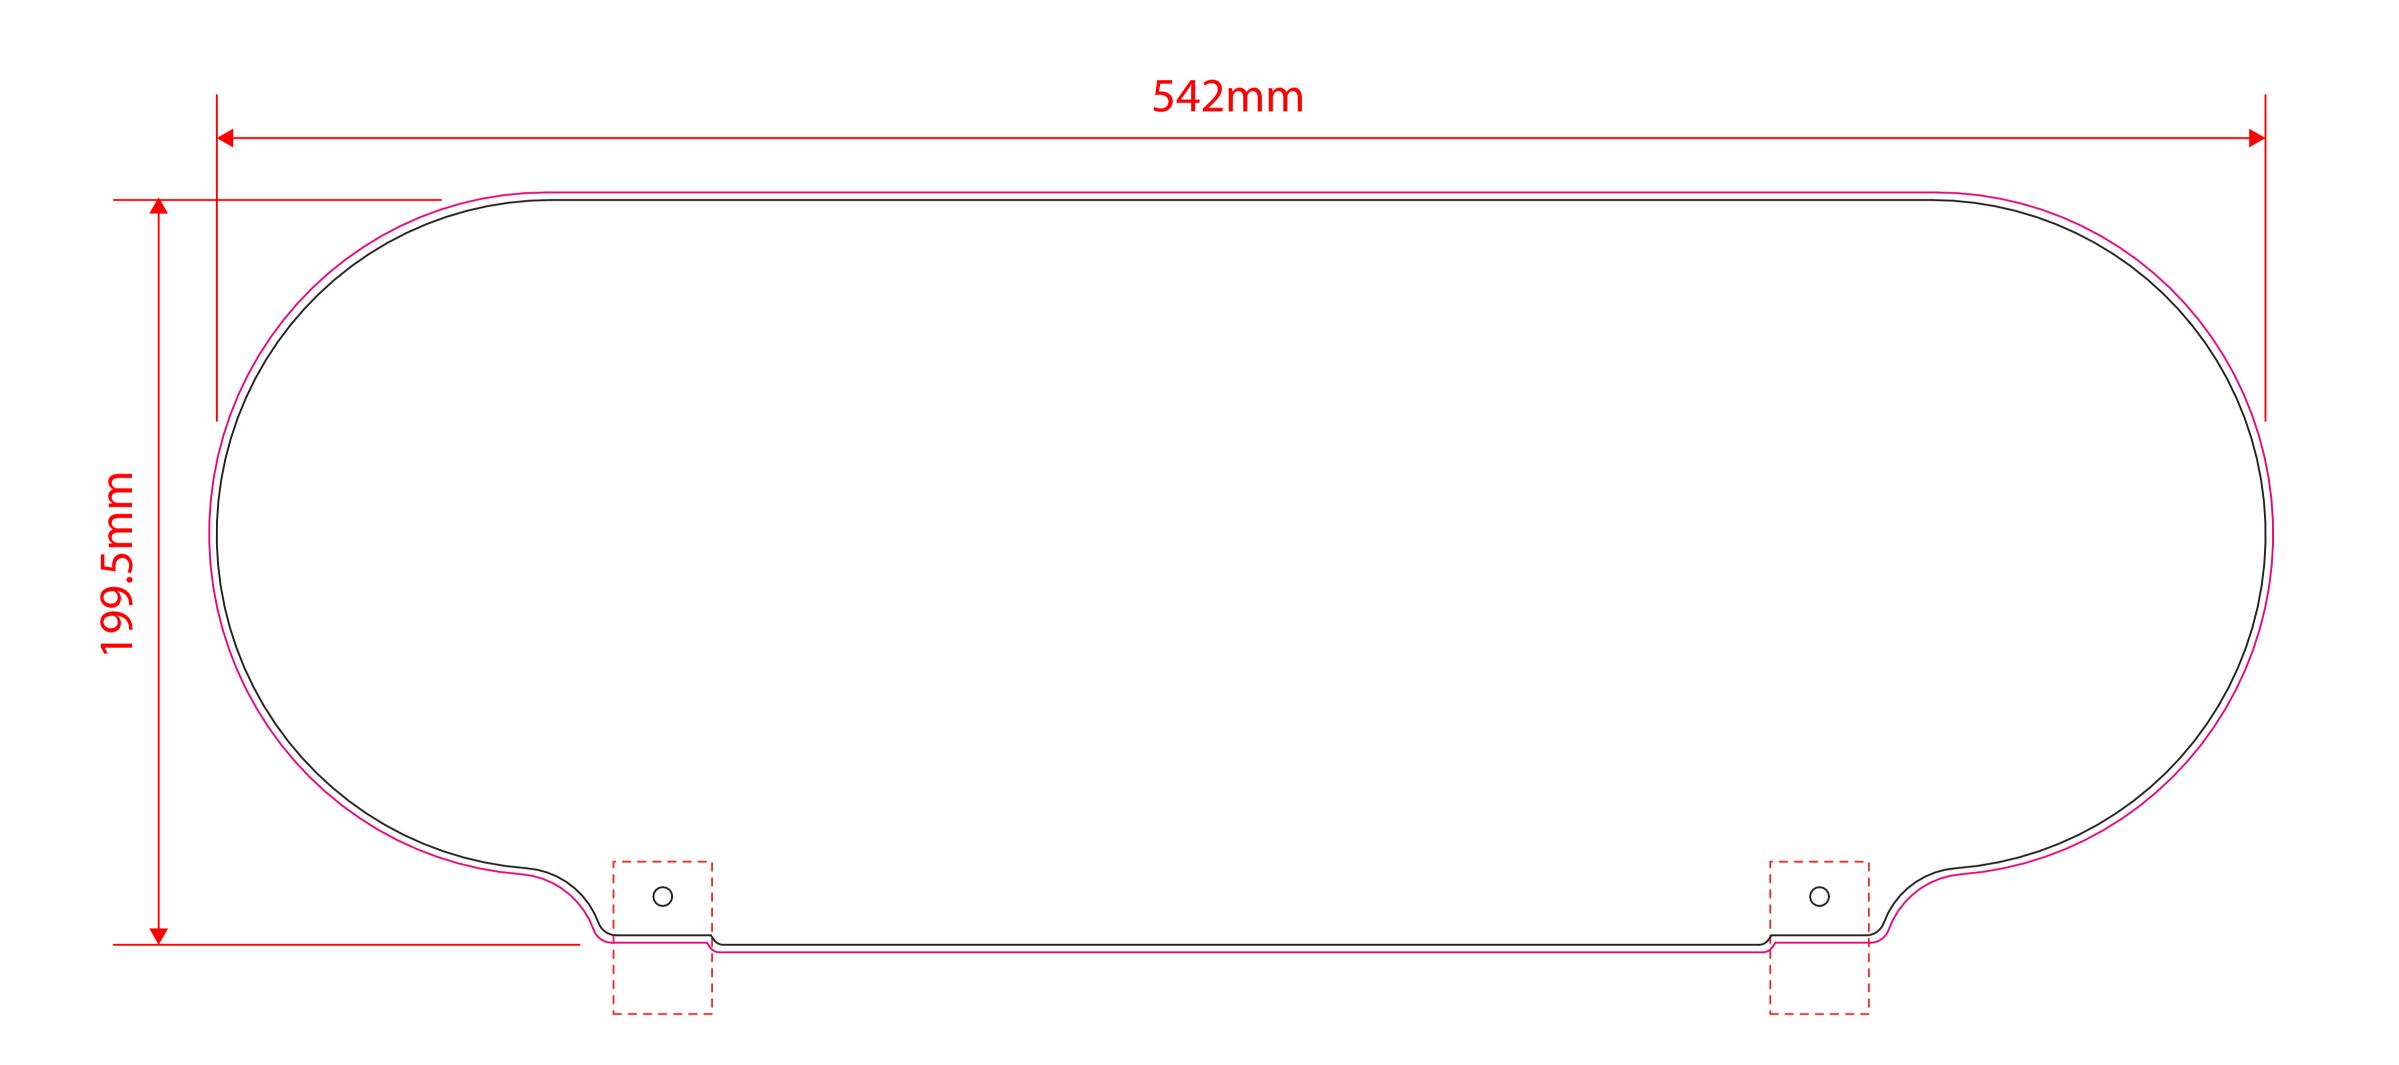

## Swinger 2 Tactical Header Artwork Template

## Template guidelines - PLEASE READ

- The **Black** keyline = Finished cut size of the product before assembly.
- The Pink keyline = Your background must extend to this line.
- --- The Red dashed keyline = Indicates where the clips are positioned, keep important information out of this area.