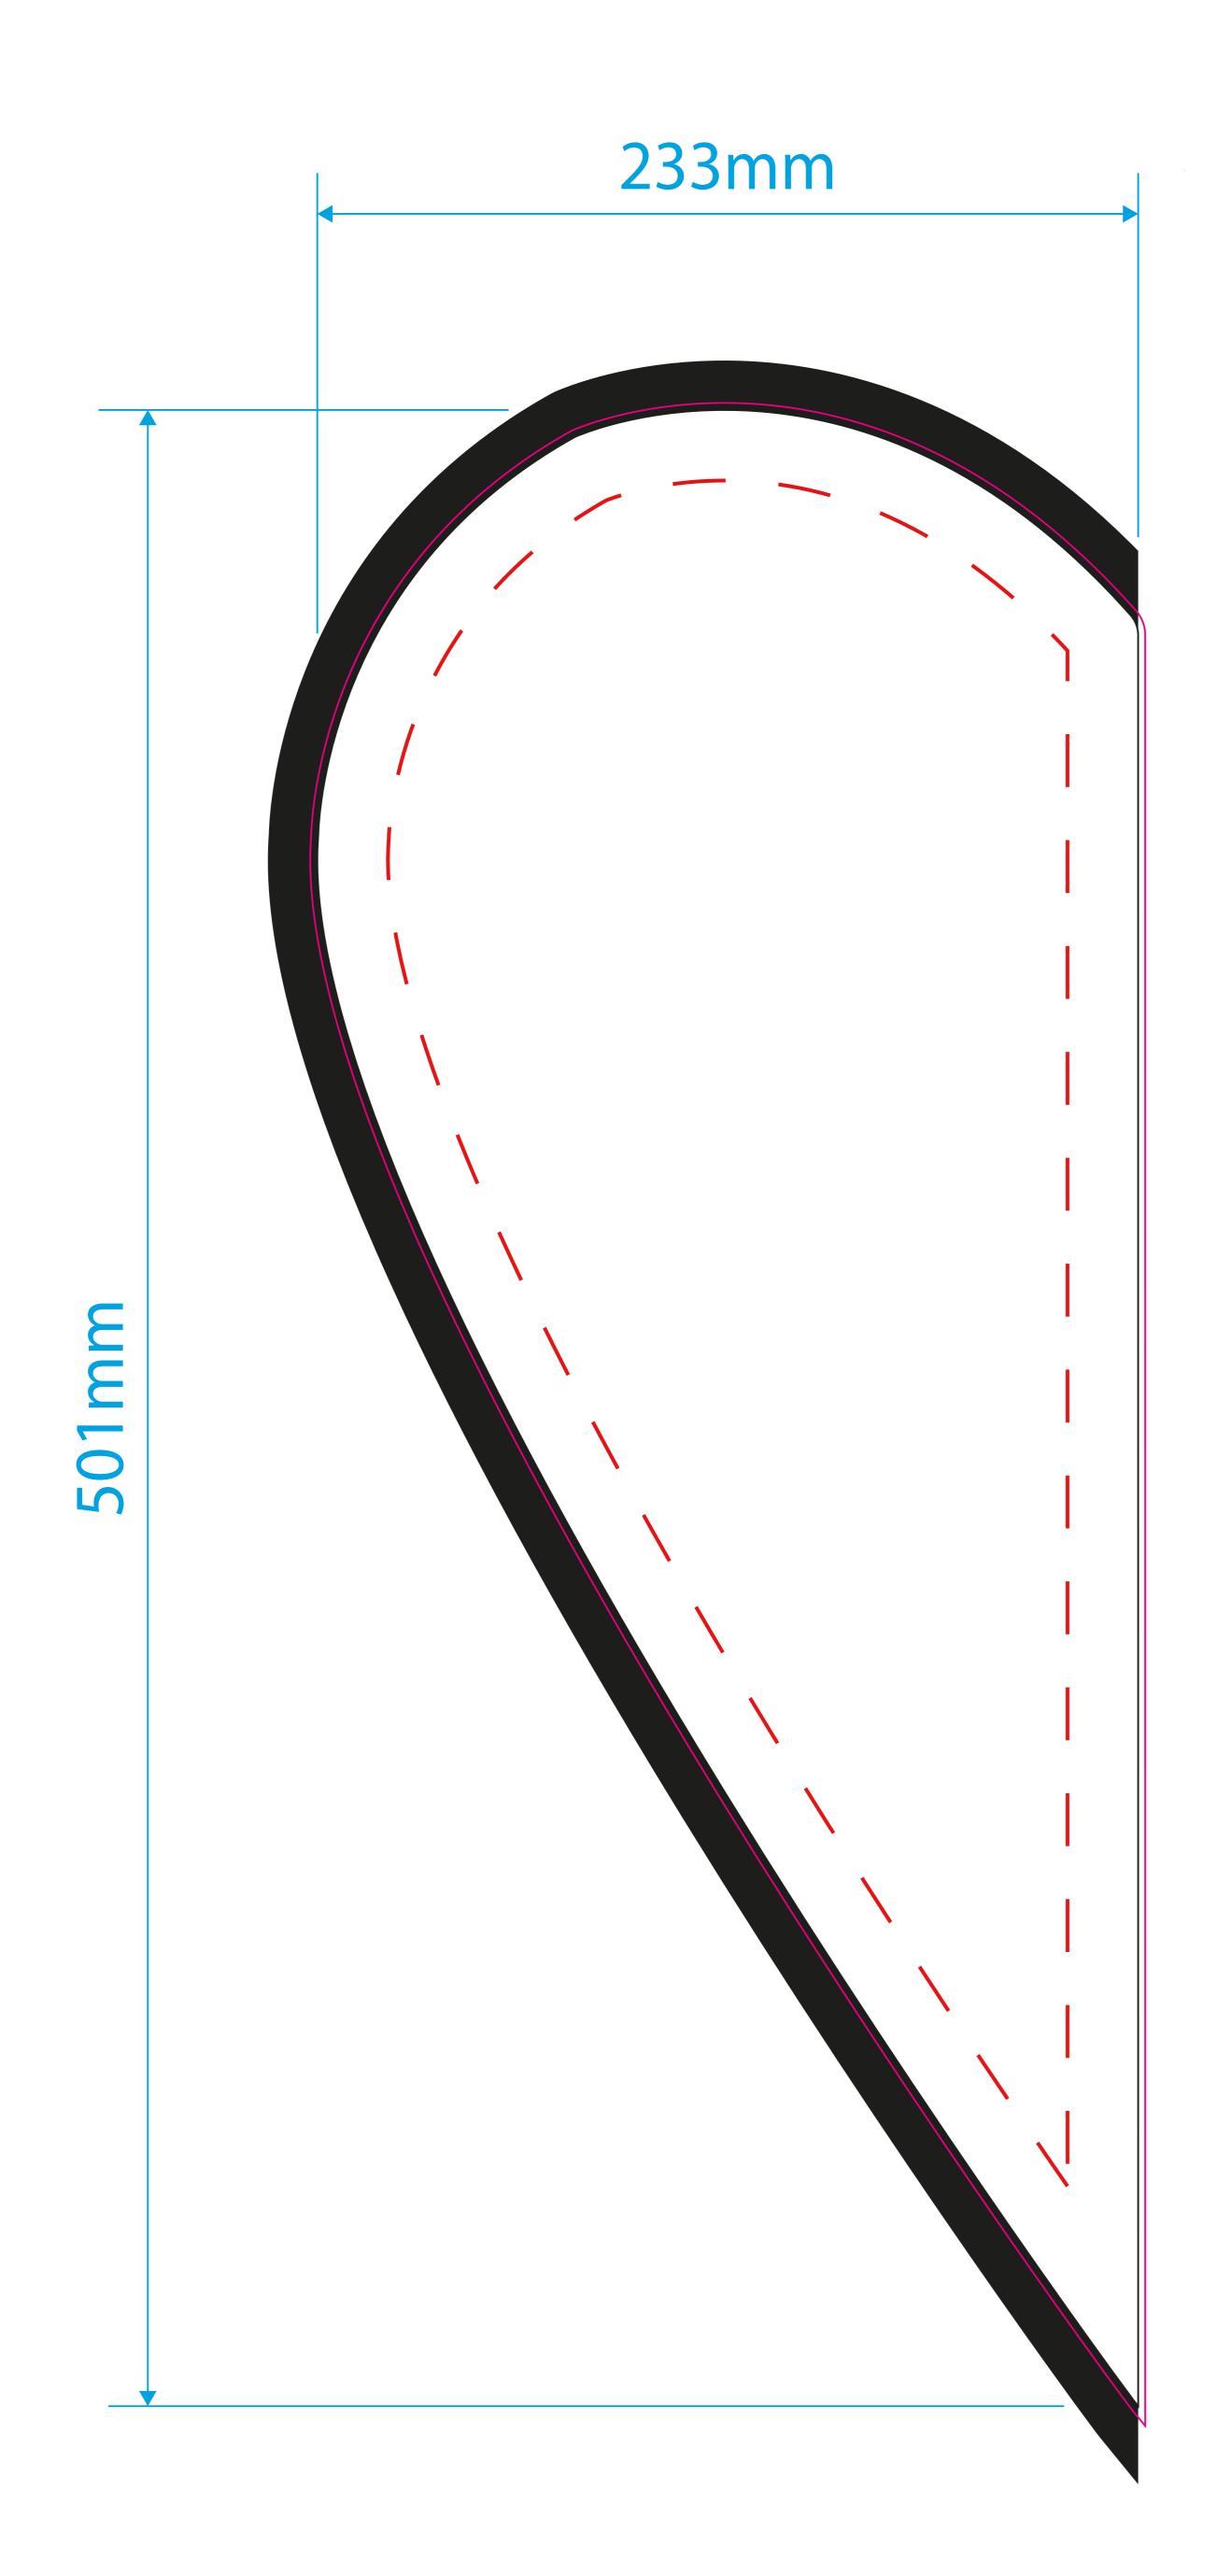

Front

## Template guidelines - PLEASE READ

- —— The **Black** keyline = Finished cut size of the product before assembly.
- —— The Pink keyline = Your background must extend to this line.
- --- The **Red** dashed keyline = **Safe Area** It's advised that you keep all important information within this area. **Delete** or **hide** this keyline after use.