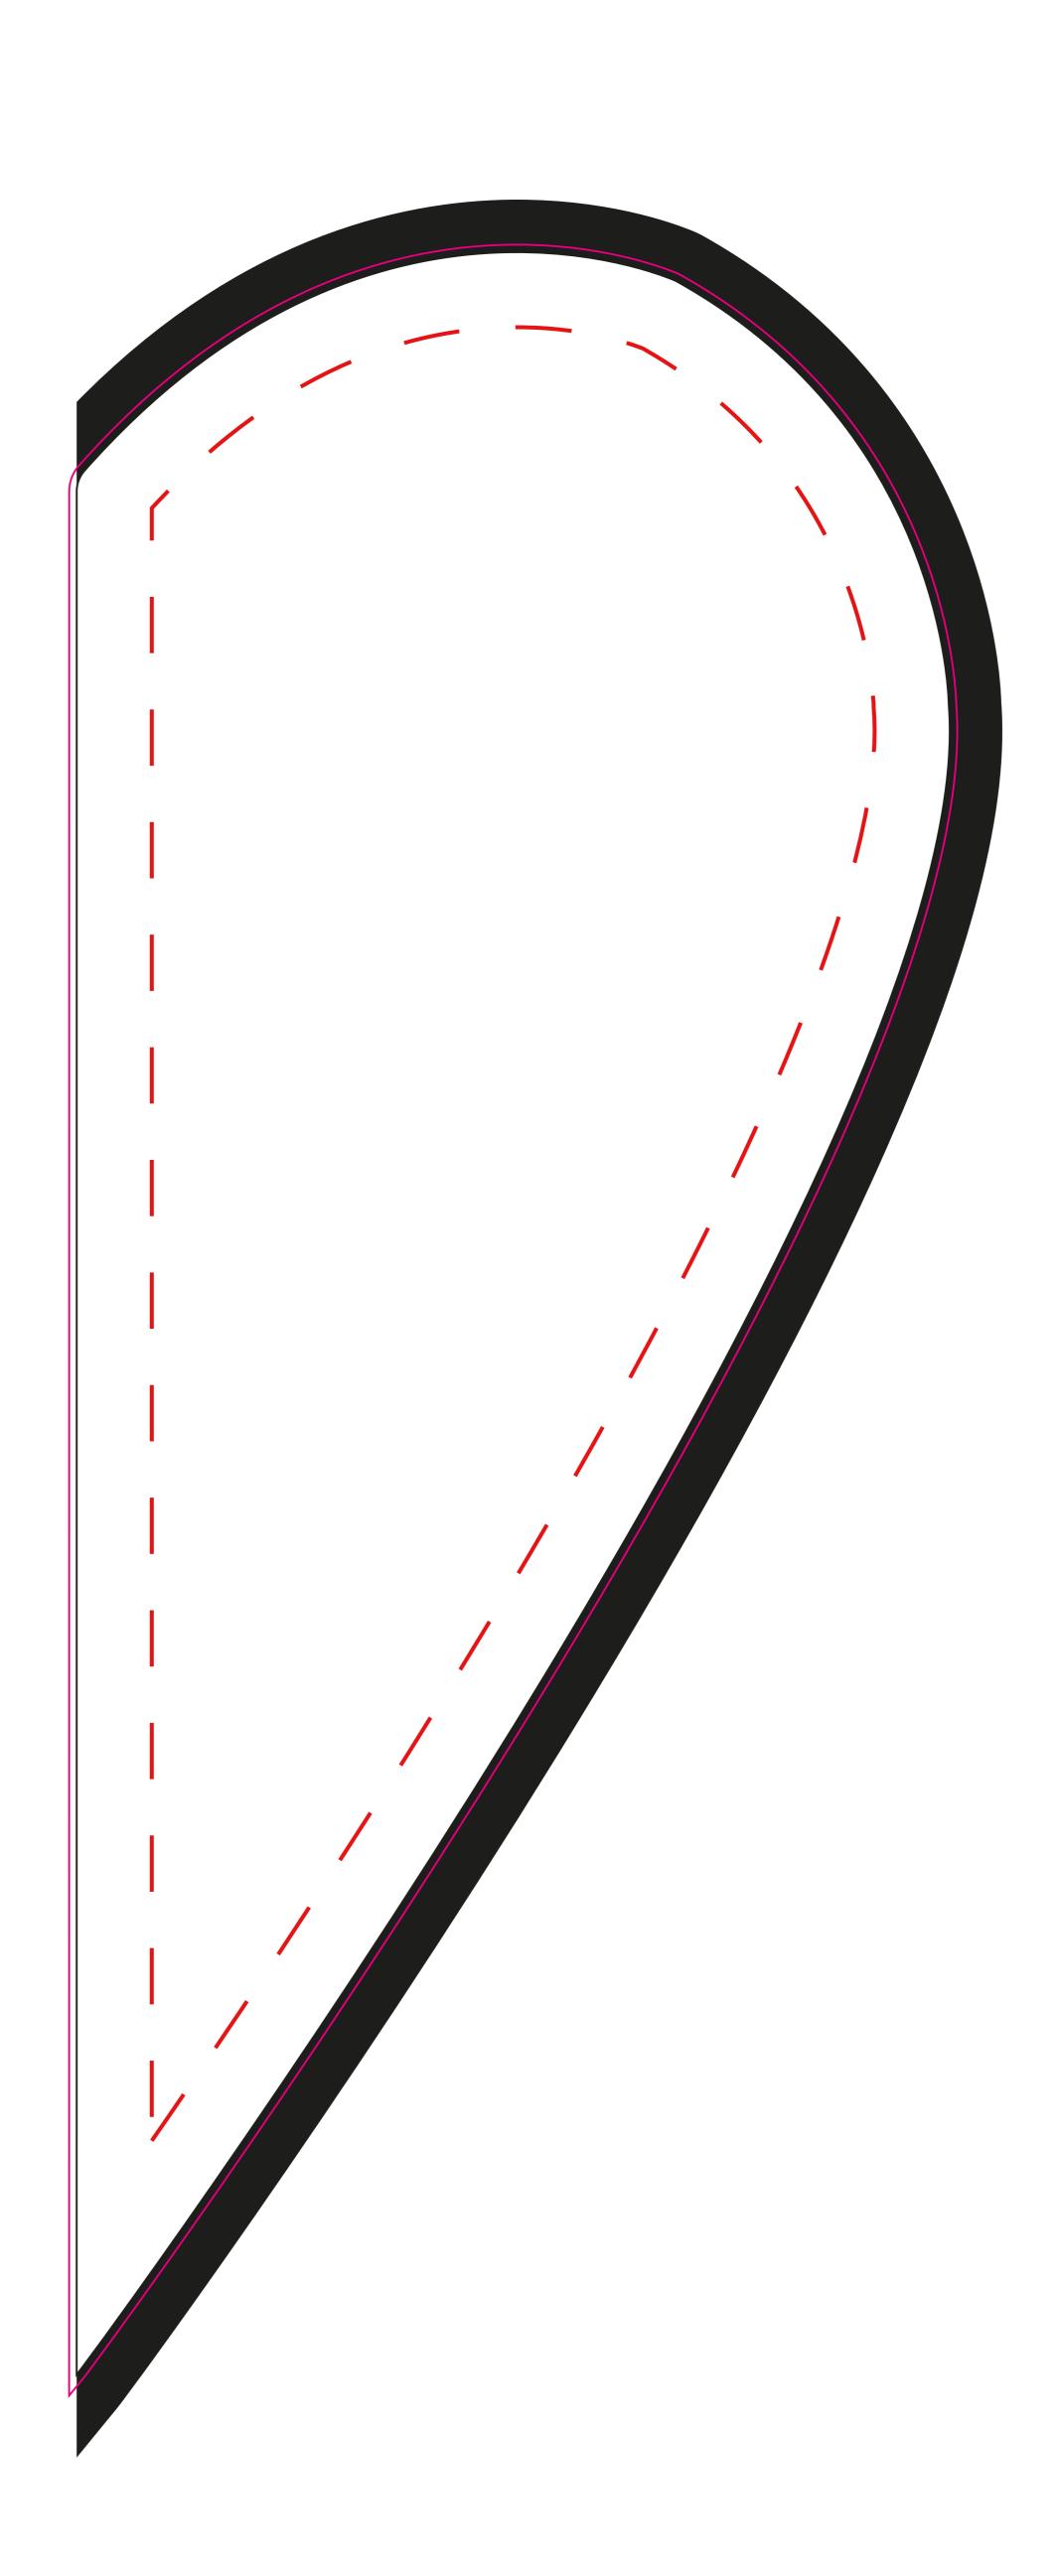

## Template guidelines - PLEASE READ

- —— The **Black** keyline = Finished cut size of the product before assembly.
- —— The Pink keyline = Your background must extend to this line.
- --- The **Red** dashed keyline = **Safe Area** It's advised that you keep all important information within this area. **Delete** or **hide** this keyline after use.