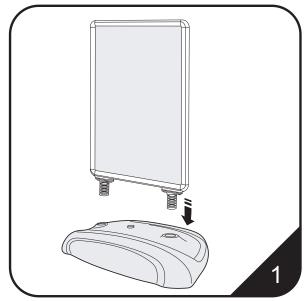

## Sightmaster 3 - Assembly Instructions

Note: to avoid any accidental loss of components, please do not dispose of packaging until the sign is fully assembled.

The cartons will contain a water-fill base and a poster frame. Insert the poster frame into the holes in the water fill base.