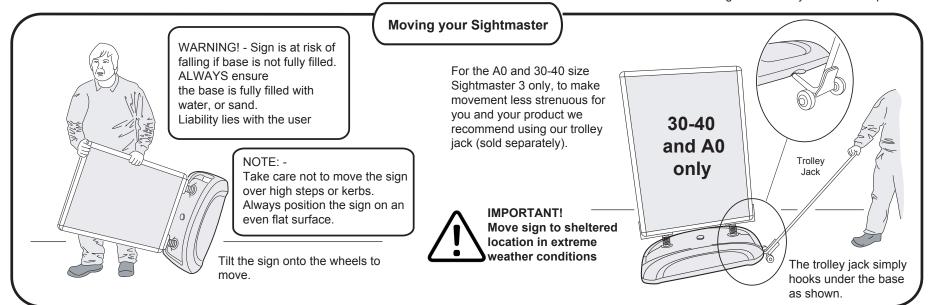

## Sightmaster 3 - Assembly Instructions

Note: to avoid any accidental loss of components, please do not dispose of packaging until the sign is fully assembled.



The cartons will contain a water-fill base and a poster frame. Insert the poster frame into the holes in the water fill base.



Resting the poster frame on the packaging, use the fixings shown to attach the water-fill base to the poster frame. Ensure the fixings are fully tightened for correct sign performance.



Use the lever tool to open the poster frame sides. Insert the poster behind the poster cover before closing the frame sides. Remove fill cap and use a hose to fill the base with water until overflowing. Alternatively sand can be poured in using a funnel.