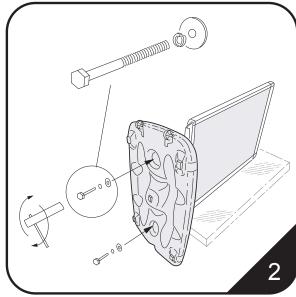

Resting the poster frame on the packaging, use the fixings shown to attach the water-fill base to the poster frame. Ensure the fixings are fully tightened for correct sign performance.

Use the lever tool to open the poster frame sides. Insert the poster behind the poster cover before closing the frame sides. Remove fill cap and use a hose to fill the base with water until overflowing. Alternatively sand can be poured in using a funnel.