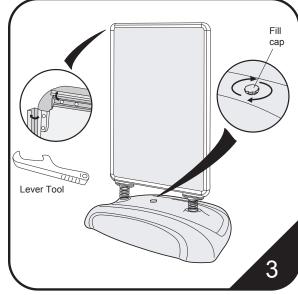

Resting the poster frame on the packaging, use the fixings shown to attach the water-fill base to the poster frame. Ensure the fixings are fully tightened for correct sign performance.

Use the lever tool to open the poster frame sides. Insert the poster behind the poster cover before closing the frame sides. Remove fill cap and use a hose to fill the base with water until overflowing. Alternatively sand can be poured in using a funnel.