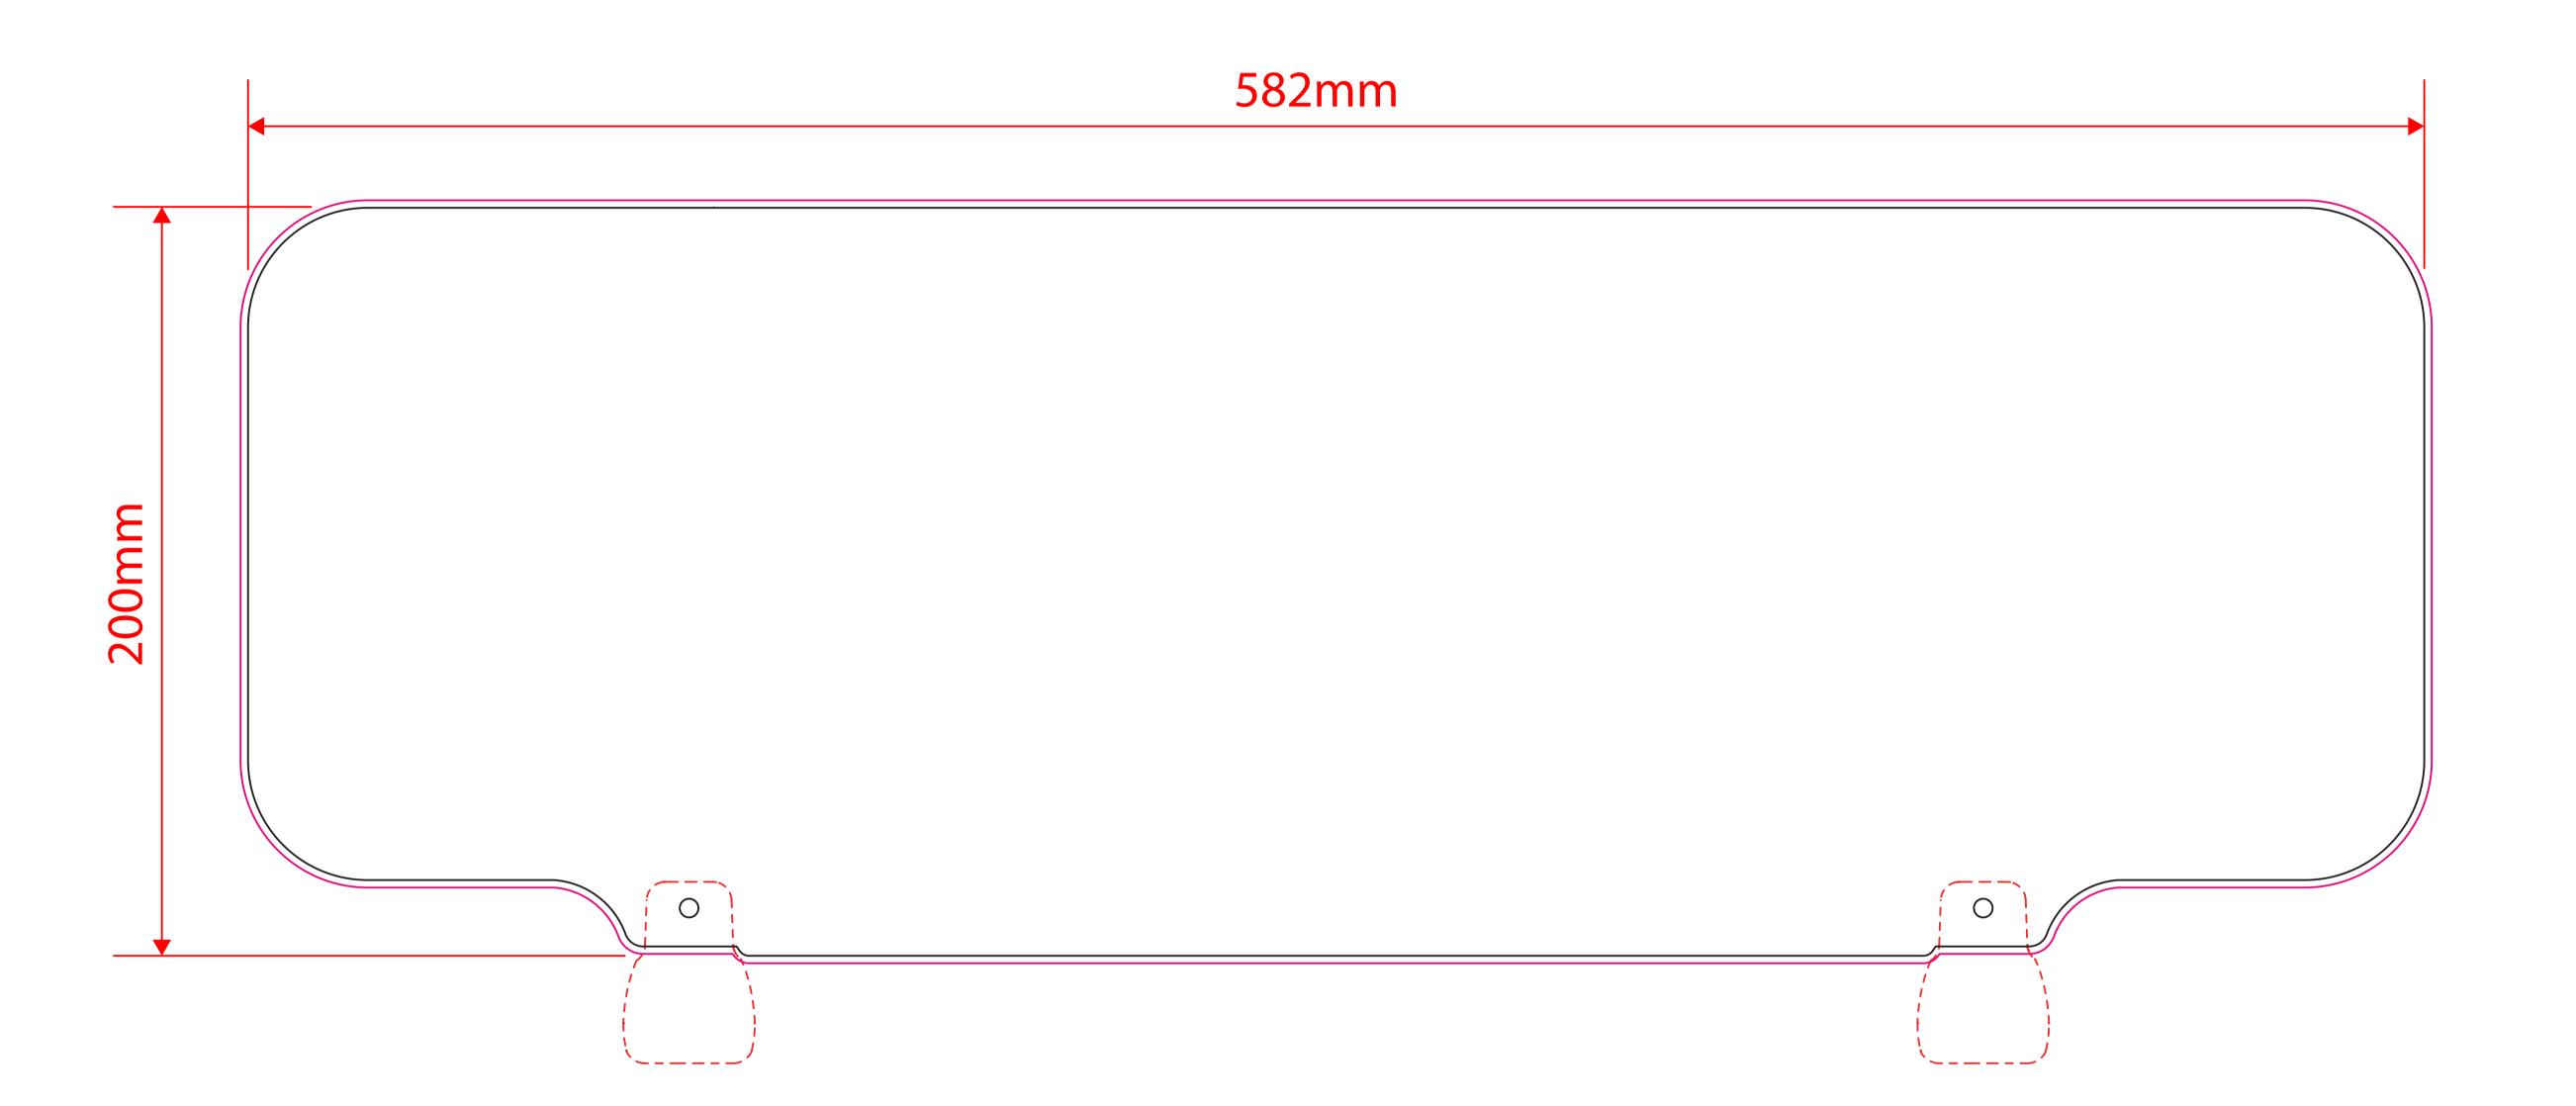

## Sightmaster 3 A1 Tactical Header Artwork Template

## Template guidelines - PLEASE READ

- —— The **Black** keyline = Finished cut size of the product before assembly.
- The Pink keyline = Your background must extend to this line.
- --- The Red dashed keyline = Indicates where the clips are positioned, keep important information out of this area.