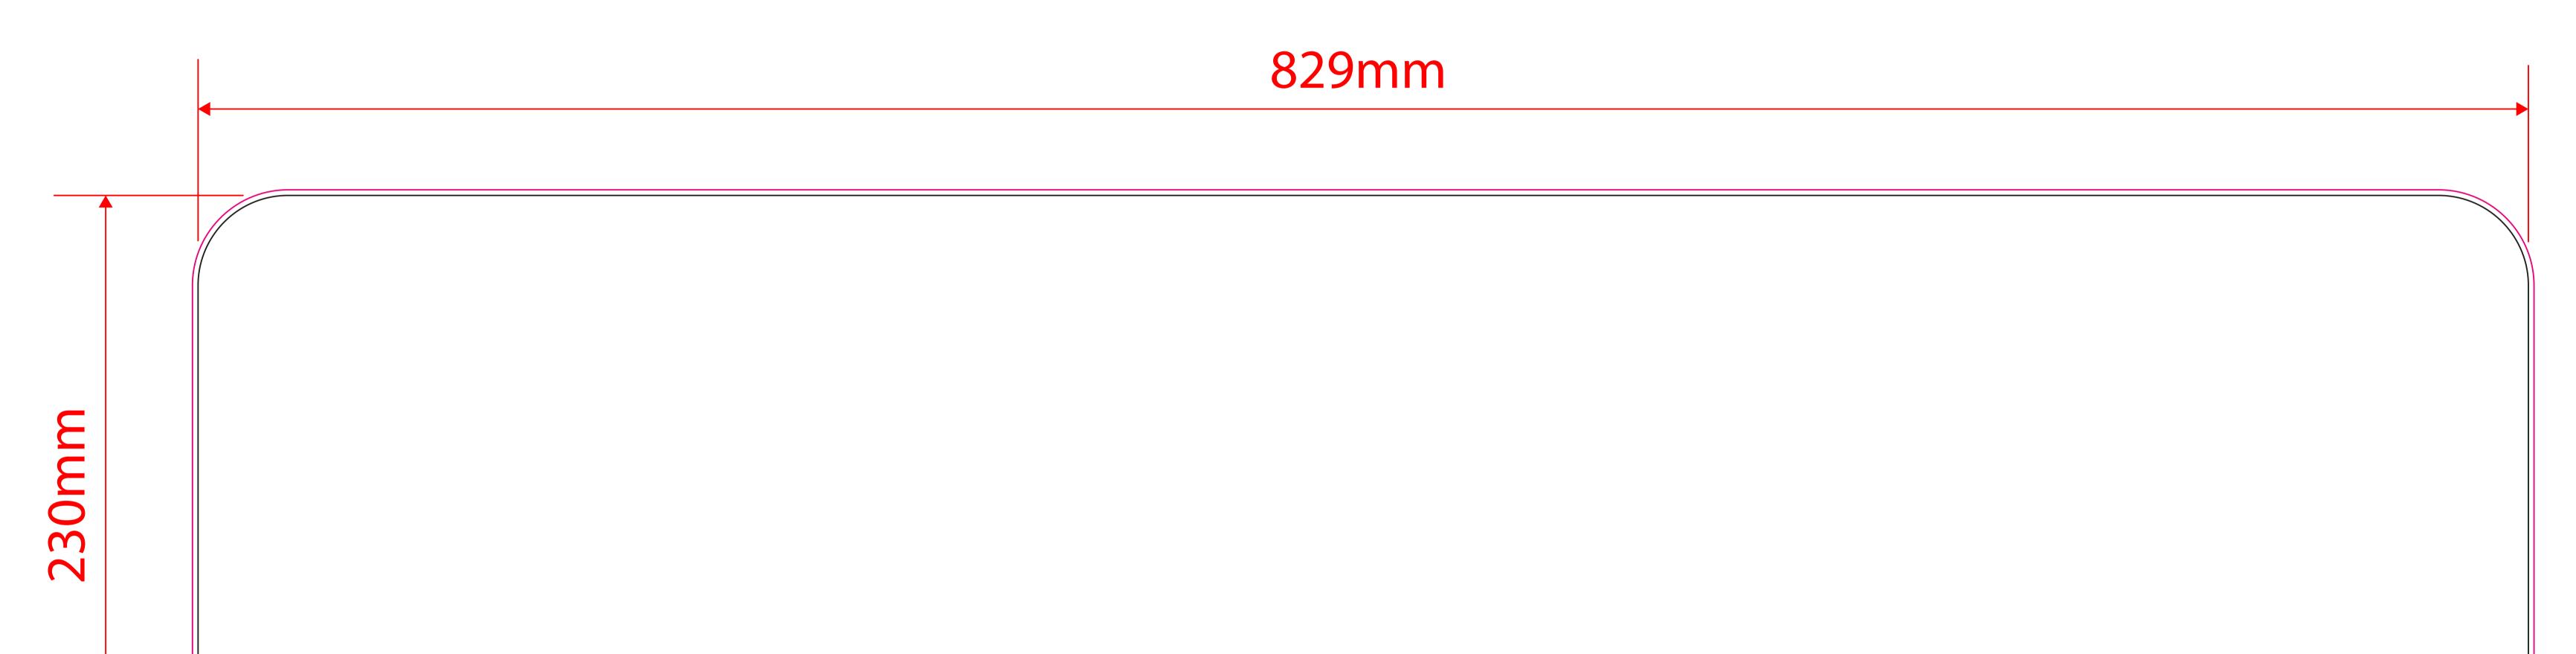

## Sightmaster 3 A0 Tactical Header Artwork Template

\_\_\_\_\_

Template guidelines - PLEASE READ

The **Black** keyline = Finished cut size of the product before assembly.

The **Pink** keyline = Your background must extend to this line.