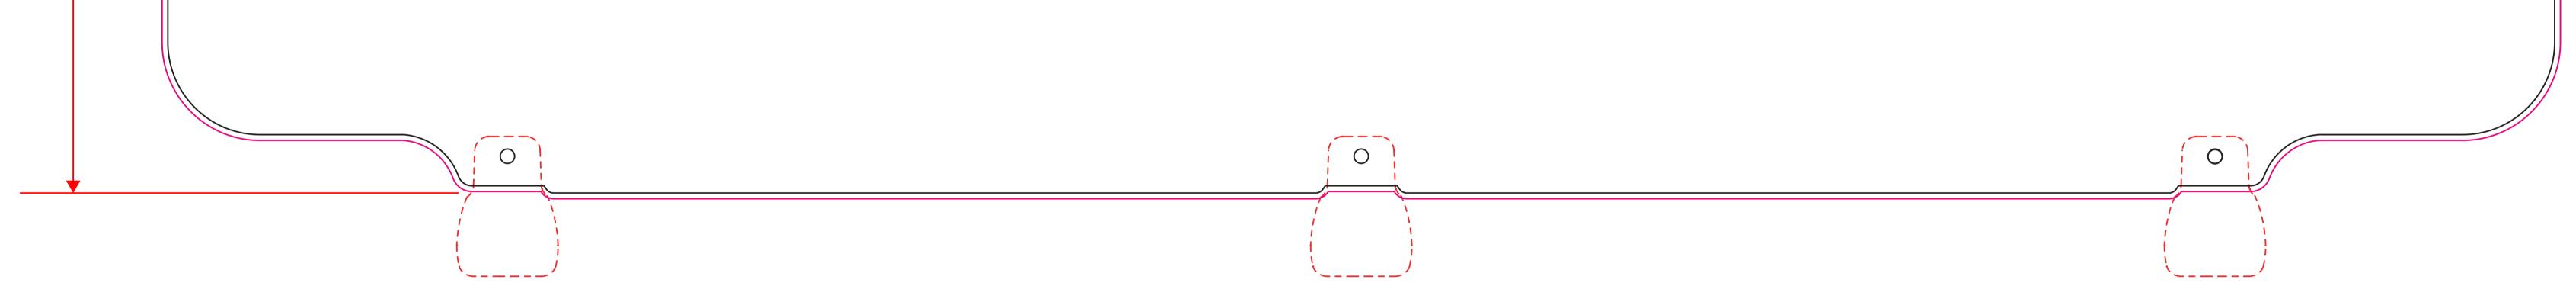

The **Red** dashed keyline = Indicates where the clips are positioned, keep important information out of this area. \_\_\_\_\_