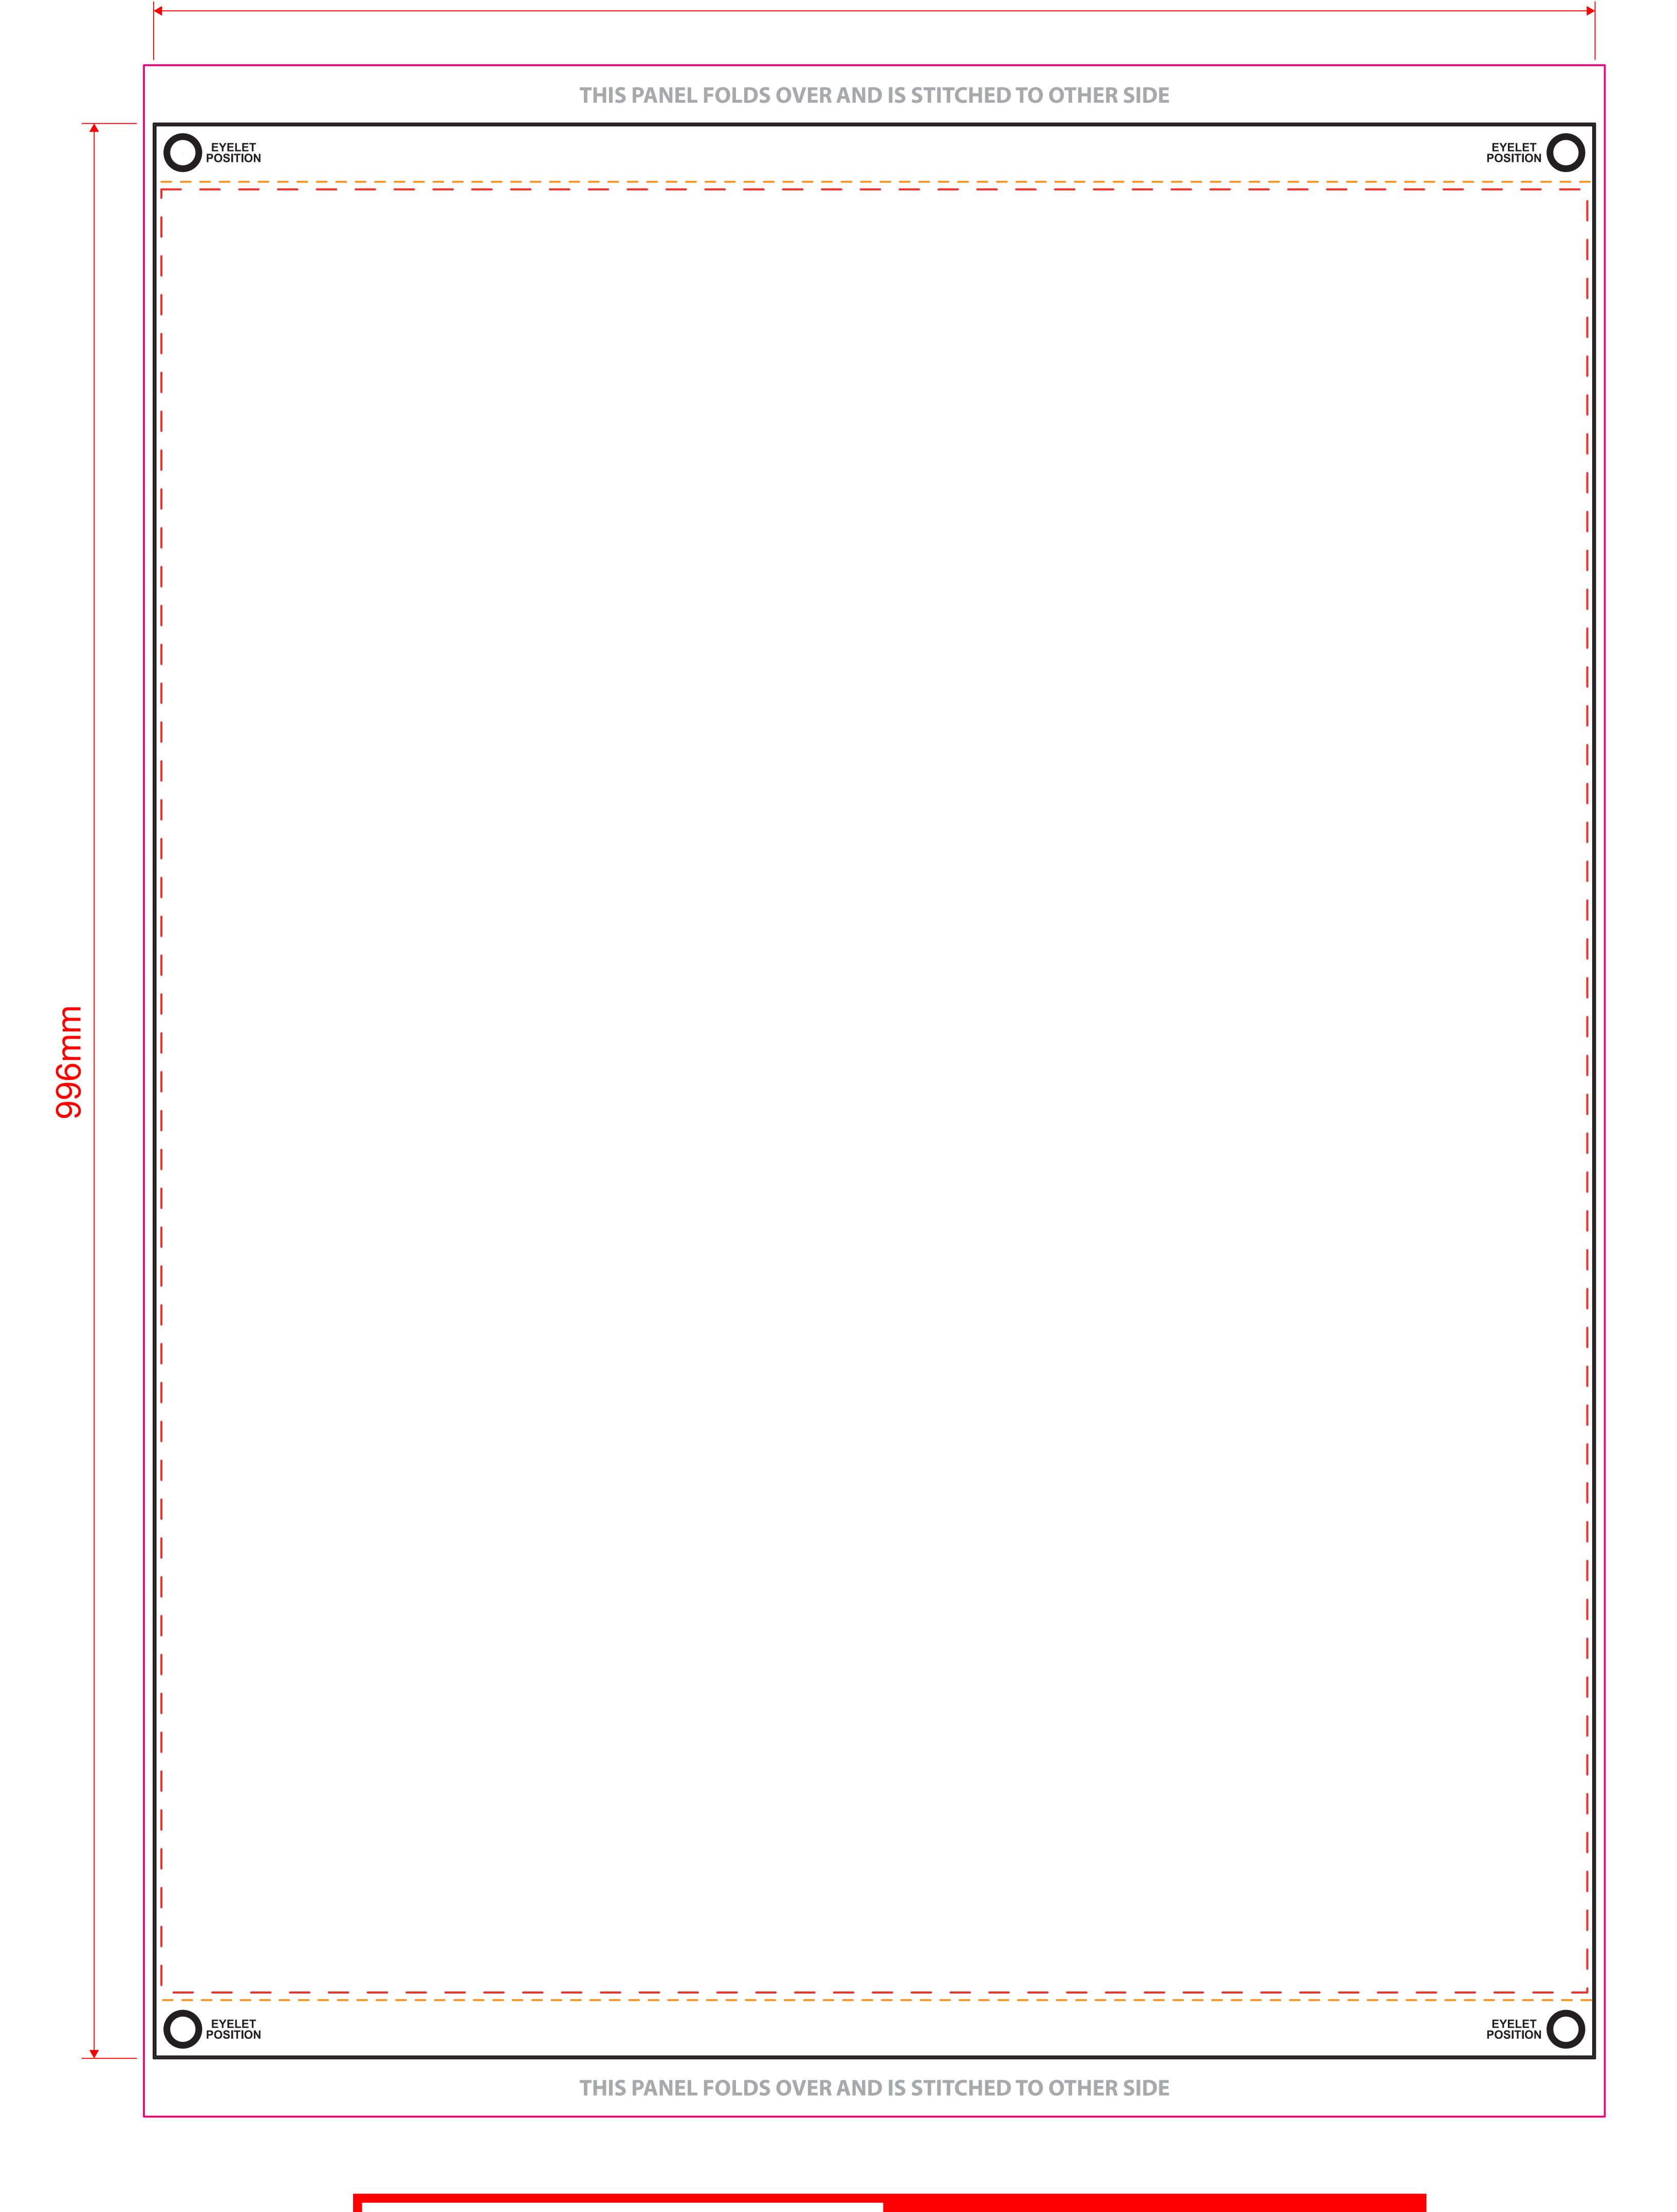

## Template guidelines - PLEASE READ The Black keyline = Finished size of the product before assembly. The Pink keyline = Your background must extend to this line. The Red dashed keyline = Keep all text and logos within this area. The Orange dashed keyline = Stitching area.