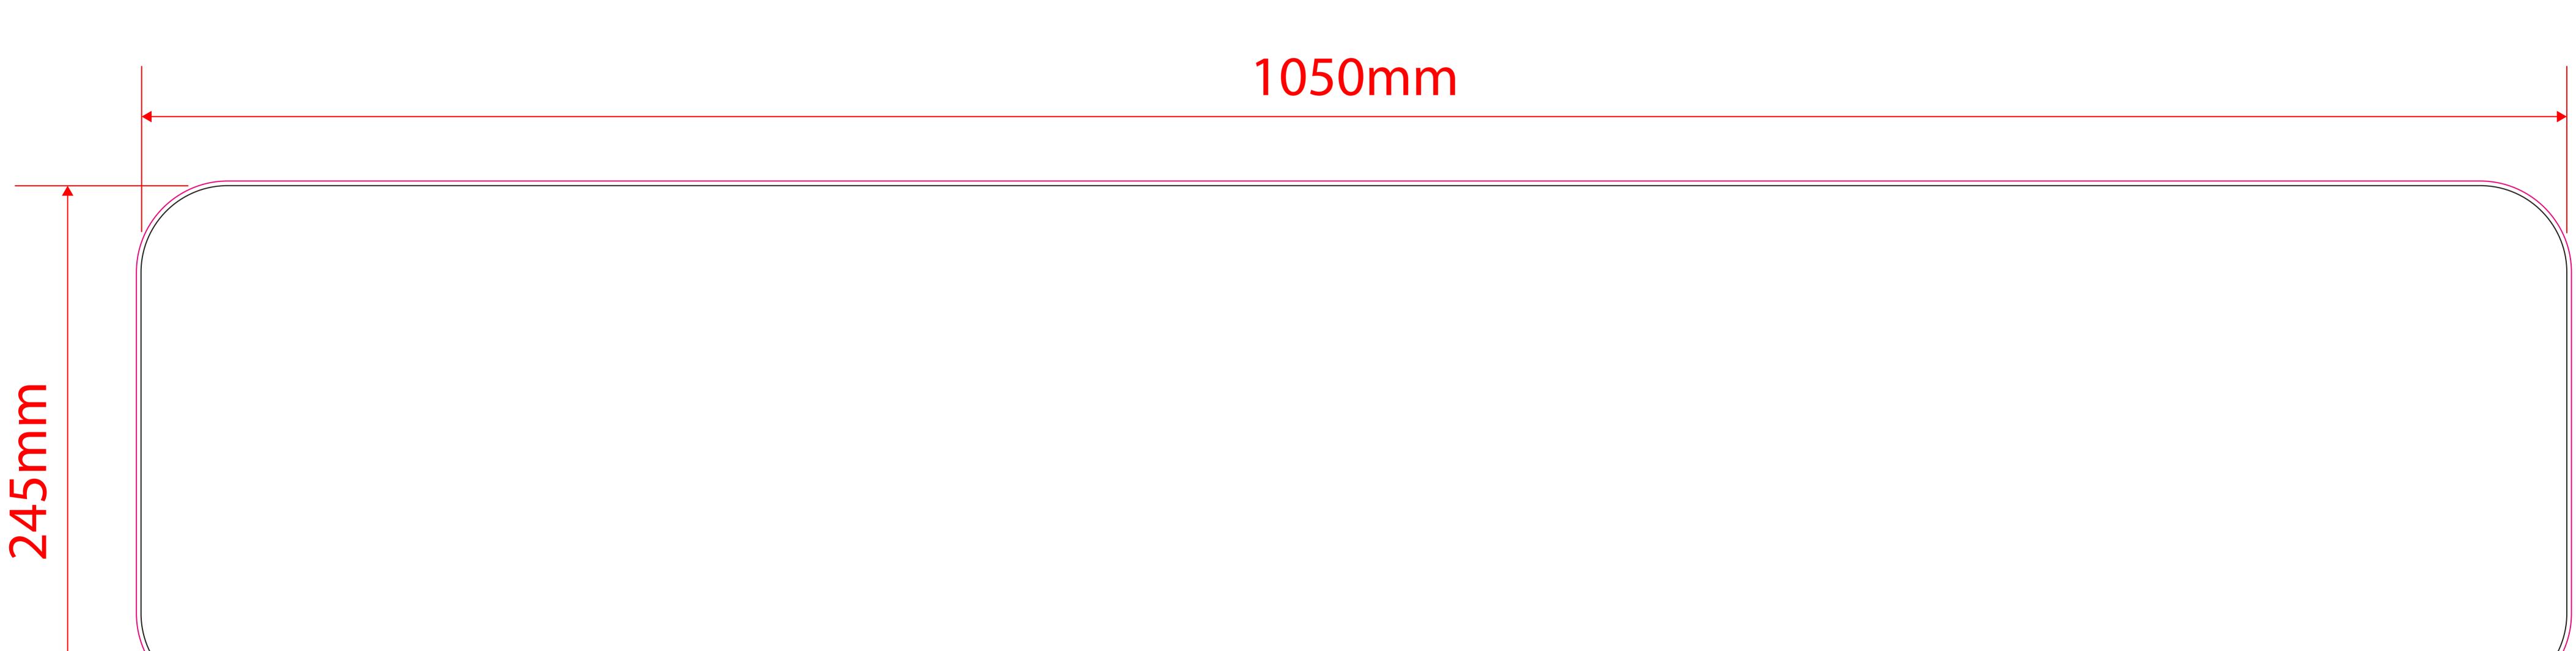

## Template guidelines - PLEASE READ

The **Black** keyline = Finished cut size of the product before assembly.

The **Pink** keyline = Your background must extend to this line.

The Red dashed keyline = Indicates where the clips are positioned, keep important information out of this area. ----