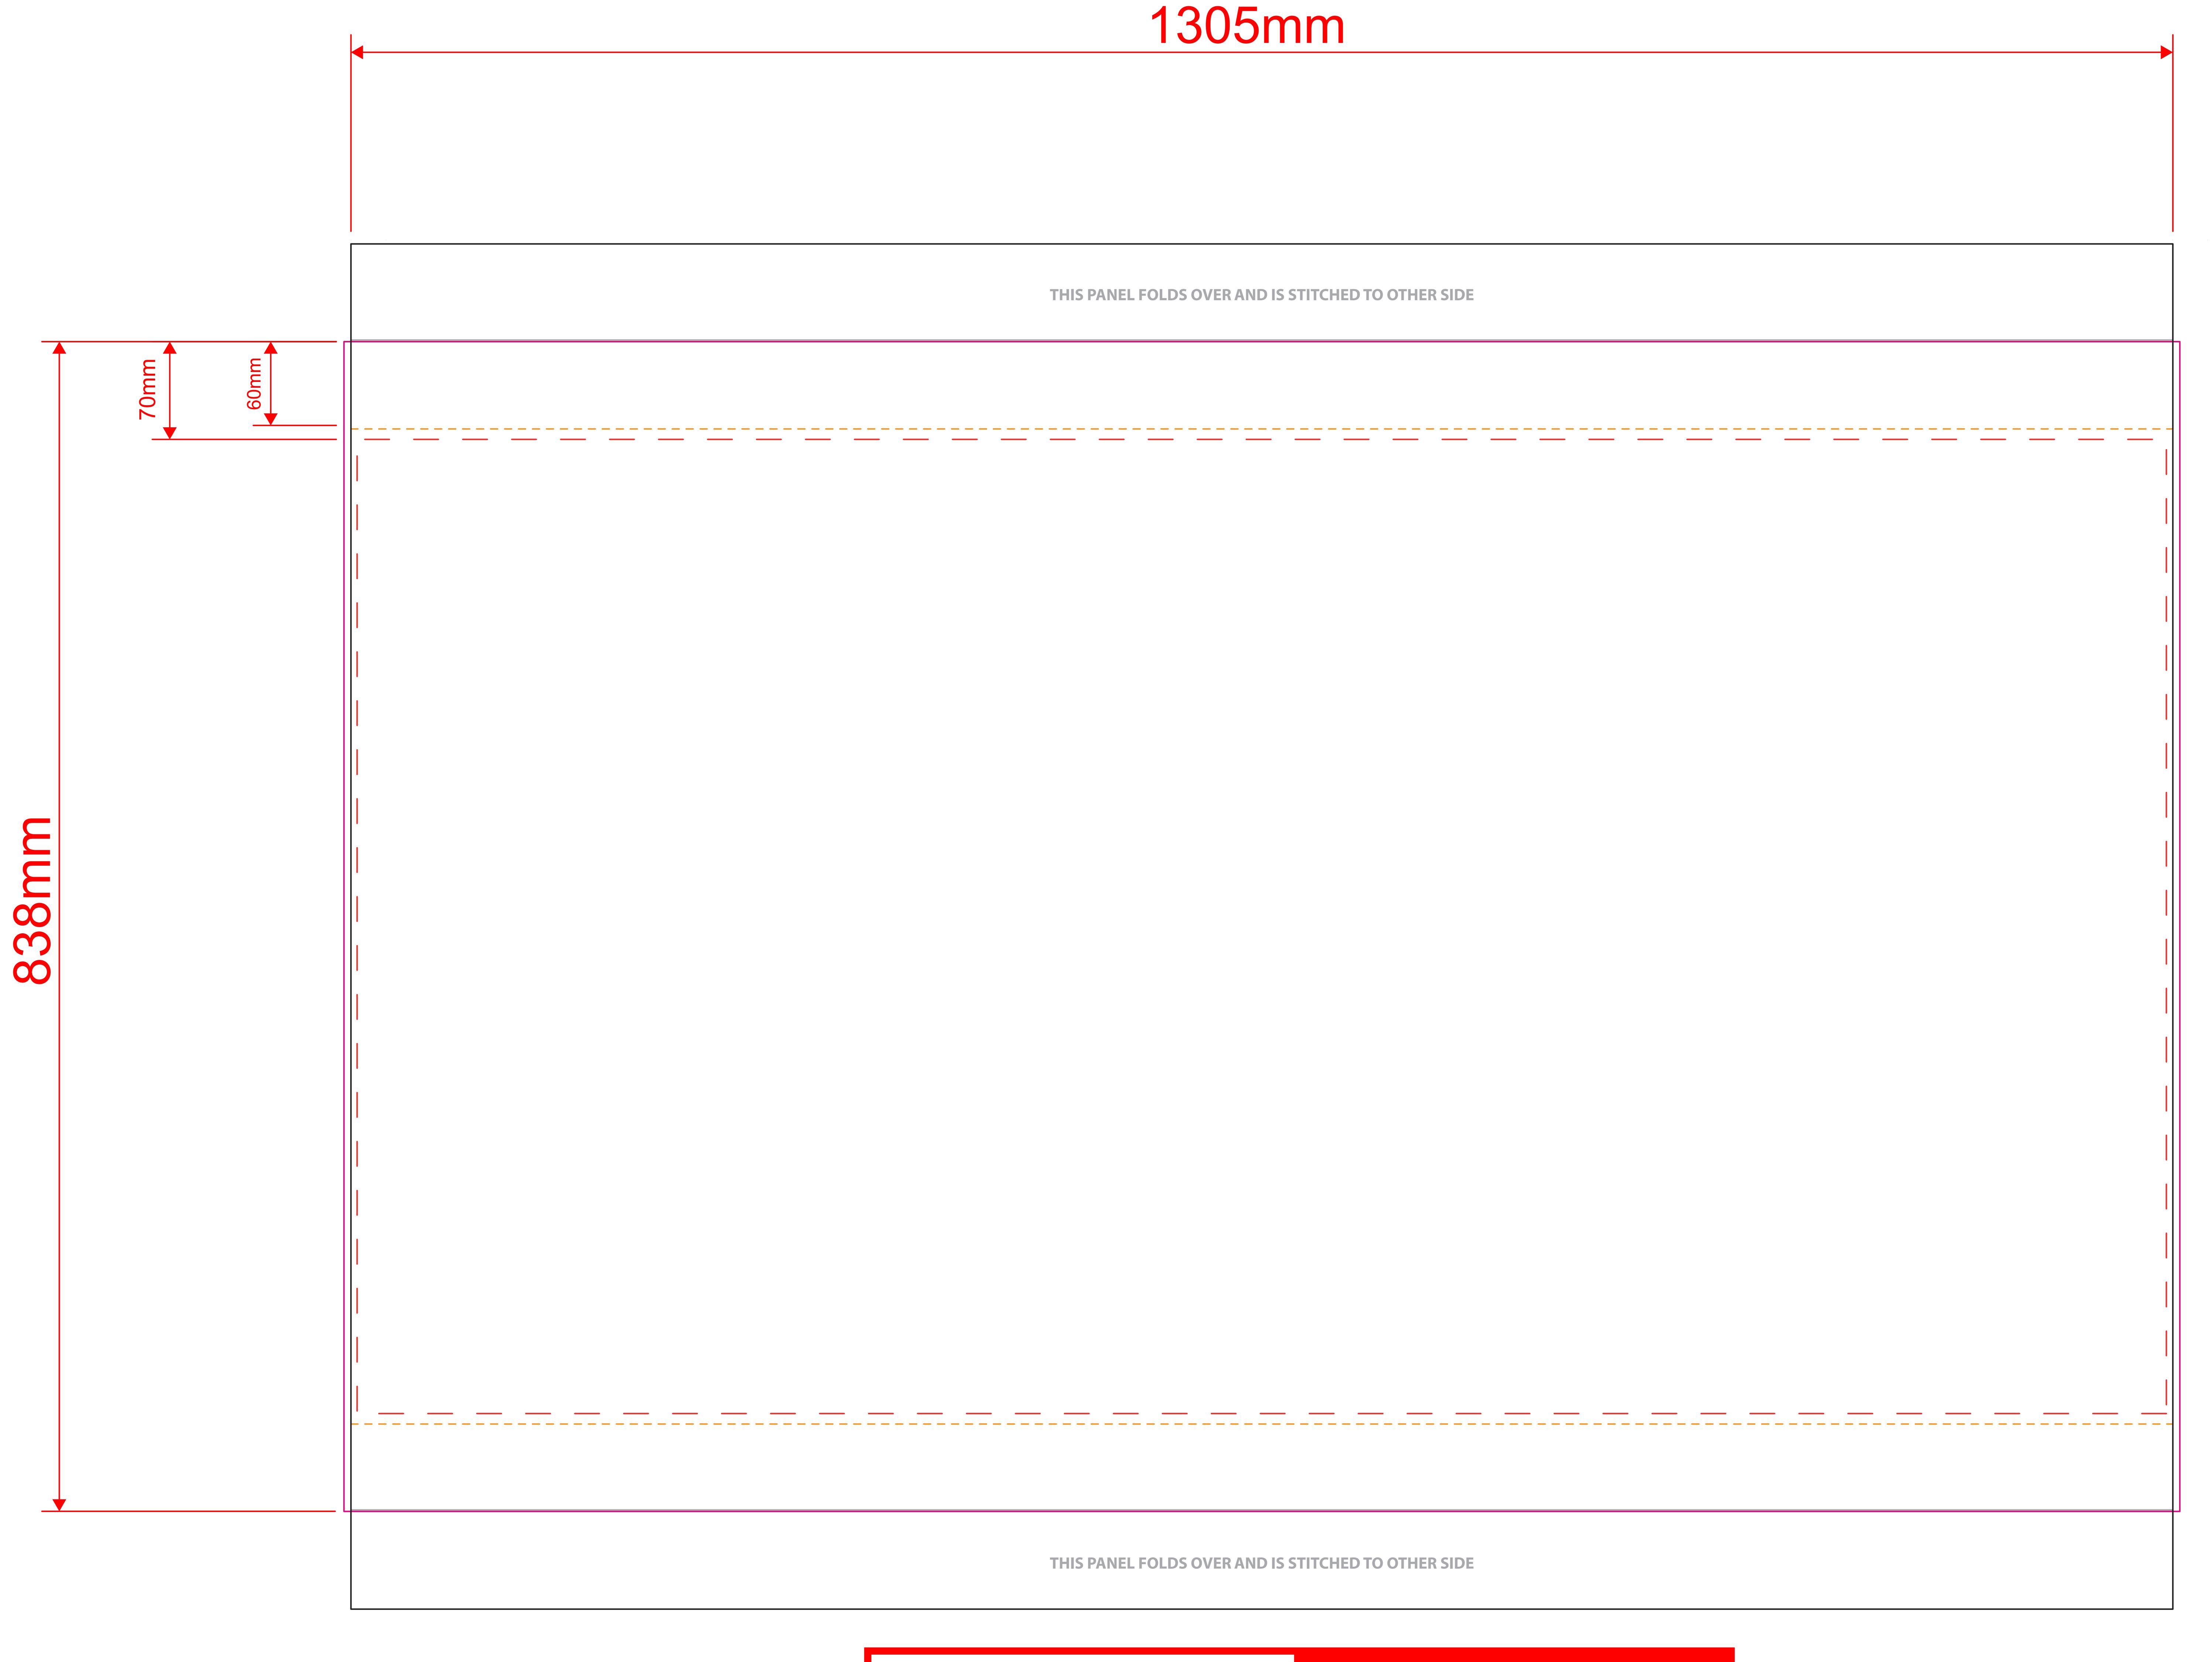

## Template guidelines - PLEASE READ The Black keyline = Finished cut size of the product before assembly. The Grey keyline = Fold lines. The Pink keyline = Your background must extend to this line. The Red dashed keyline = Keep all text and logos within this area. The Orange dashed keyline = Stitching area. PLEASE NOTE When using the colour black, use 100% of all colours (C 100%, M 100%, Y 100%, K 100%)