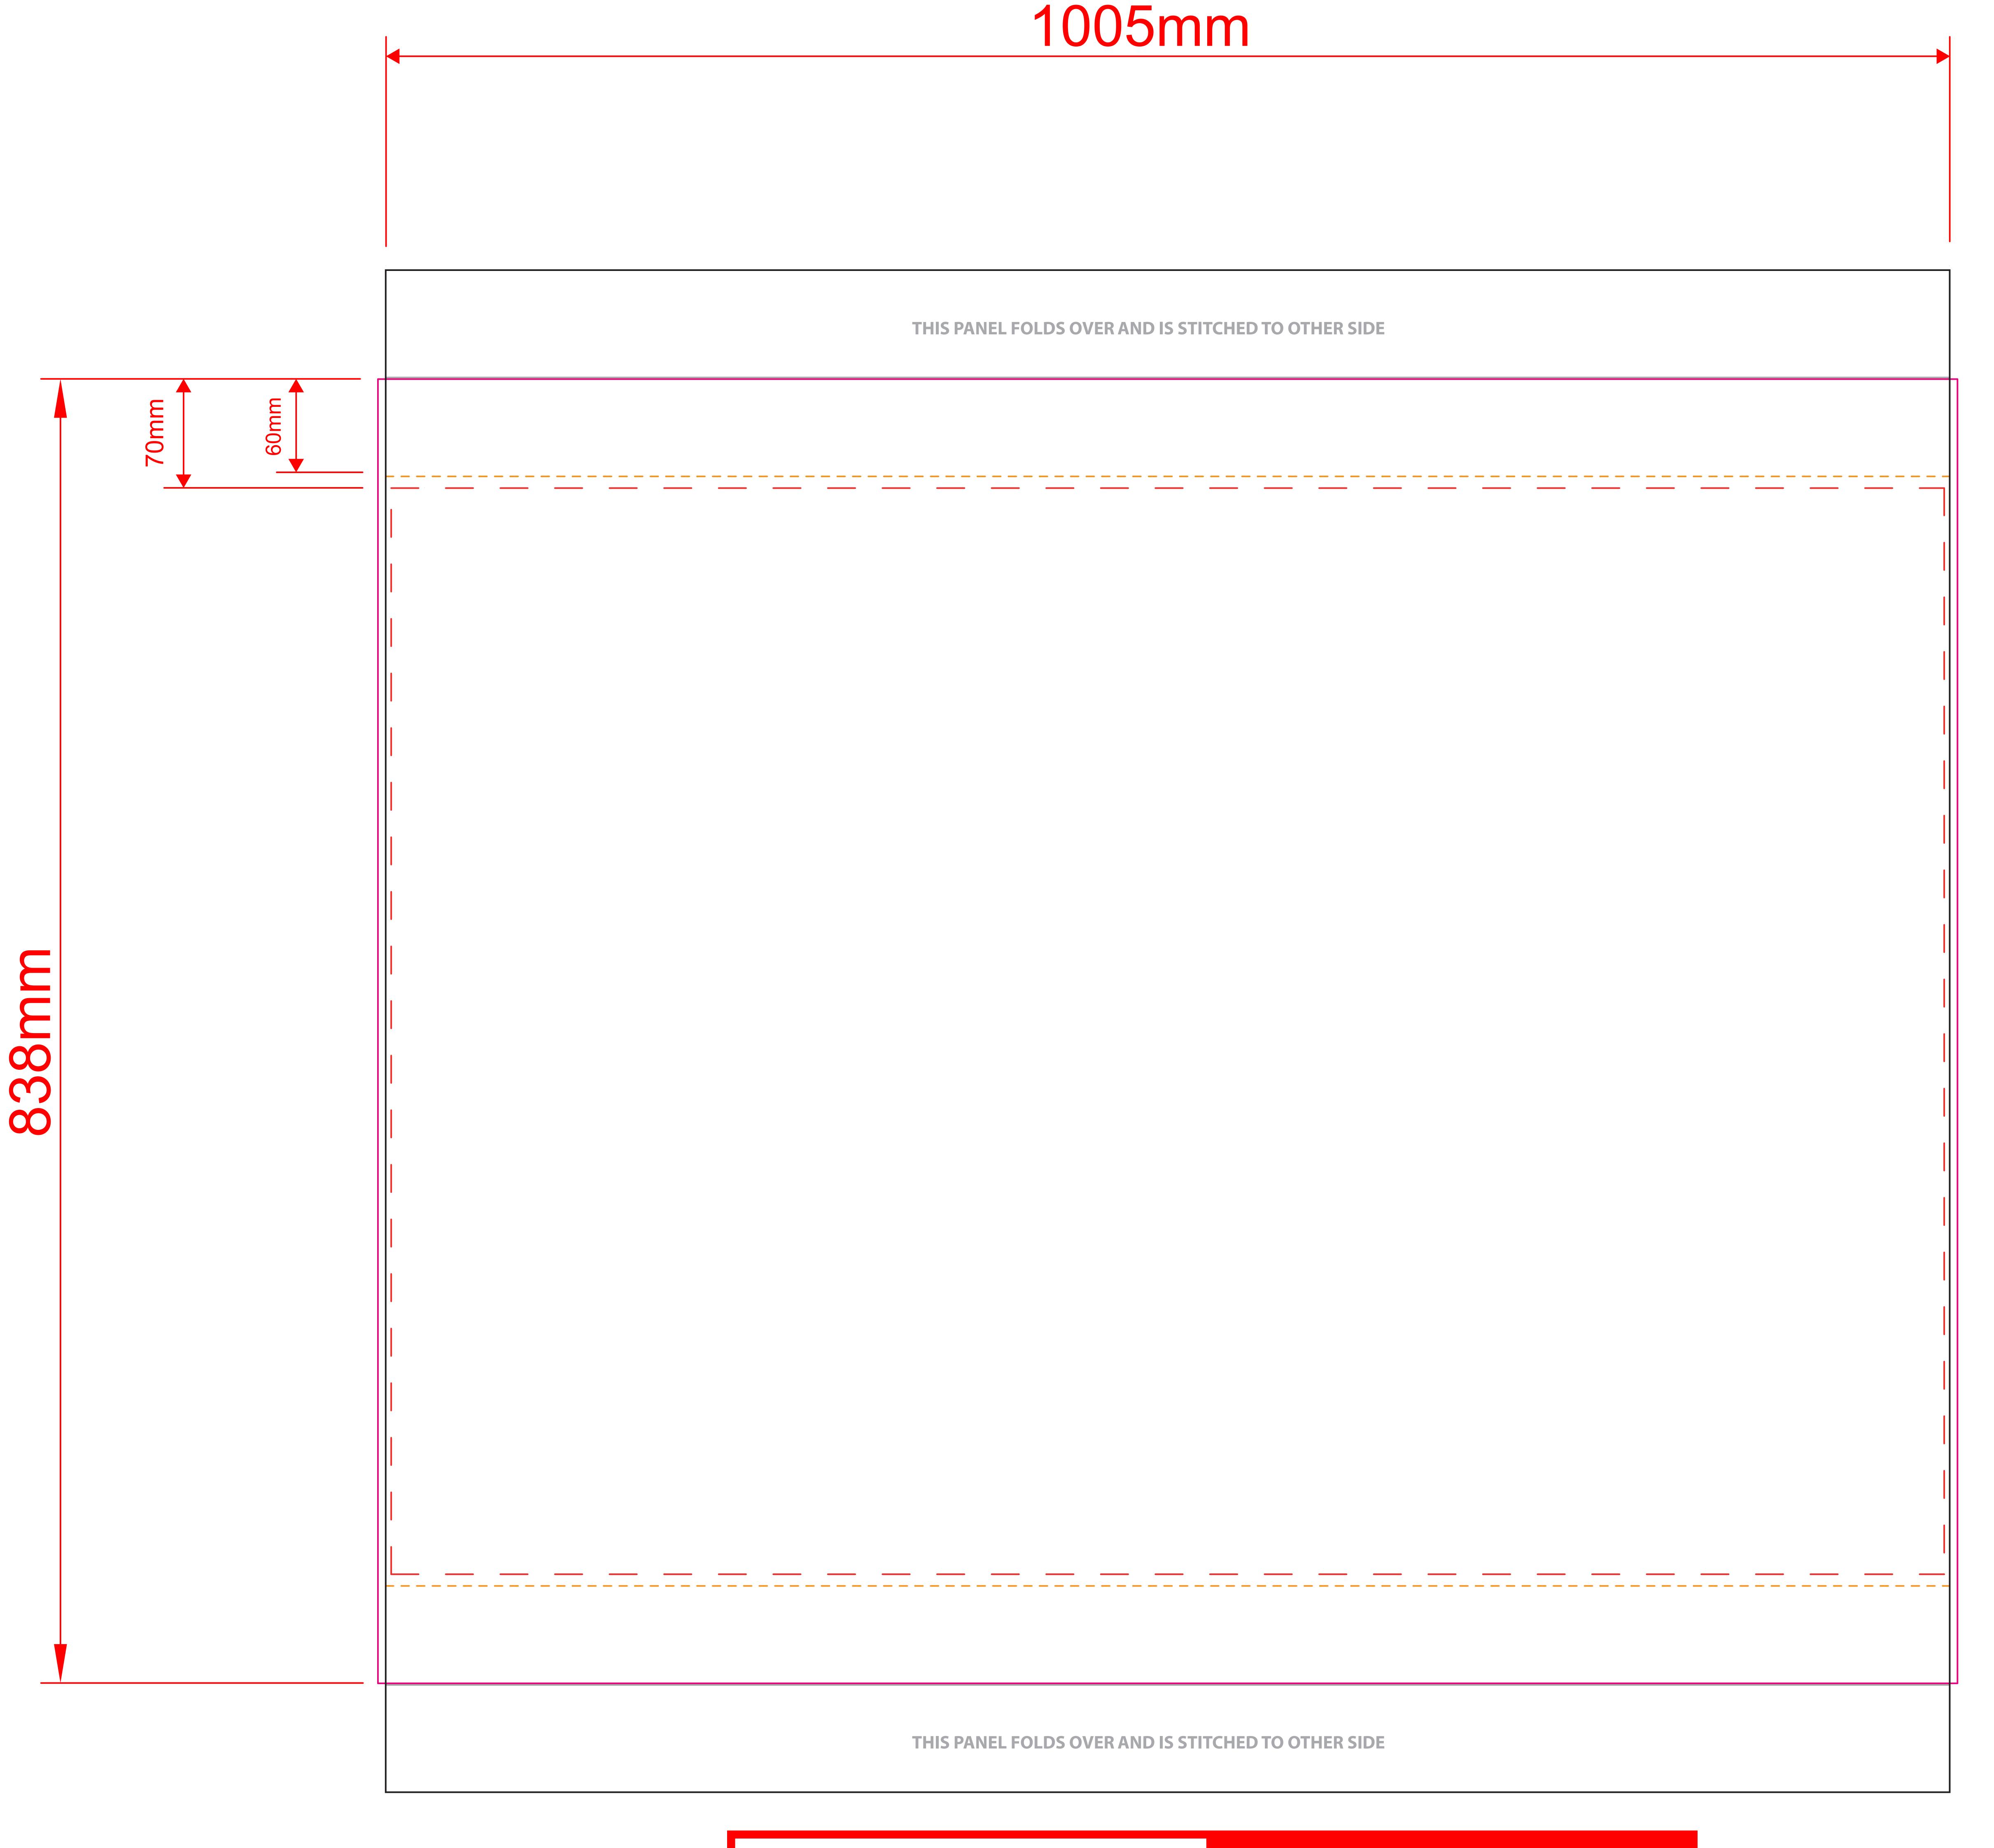

## Adfresco Café Banner

PVC Crossbar 1200mm Artwork Template (single sided)

## Template guidelines - PLEASE READ The Black keyline = Finished cut size of the product before assembly. The Grey keyline = Fold lines. The Pink keyline = Your background must extend to this line. The Red dashed keyline = Keep all text and logos within this area. The Orange dashed keyline = Stitching area. PLEASE NOTE When using the colour black, use 100% of all colours (C 100%, M 100%, Y 100%, K 100%)