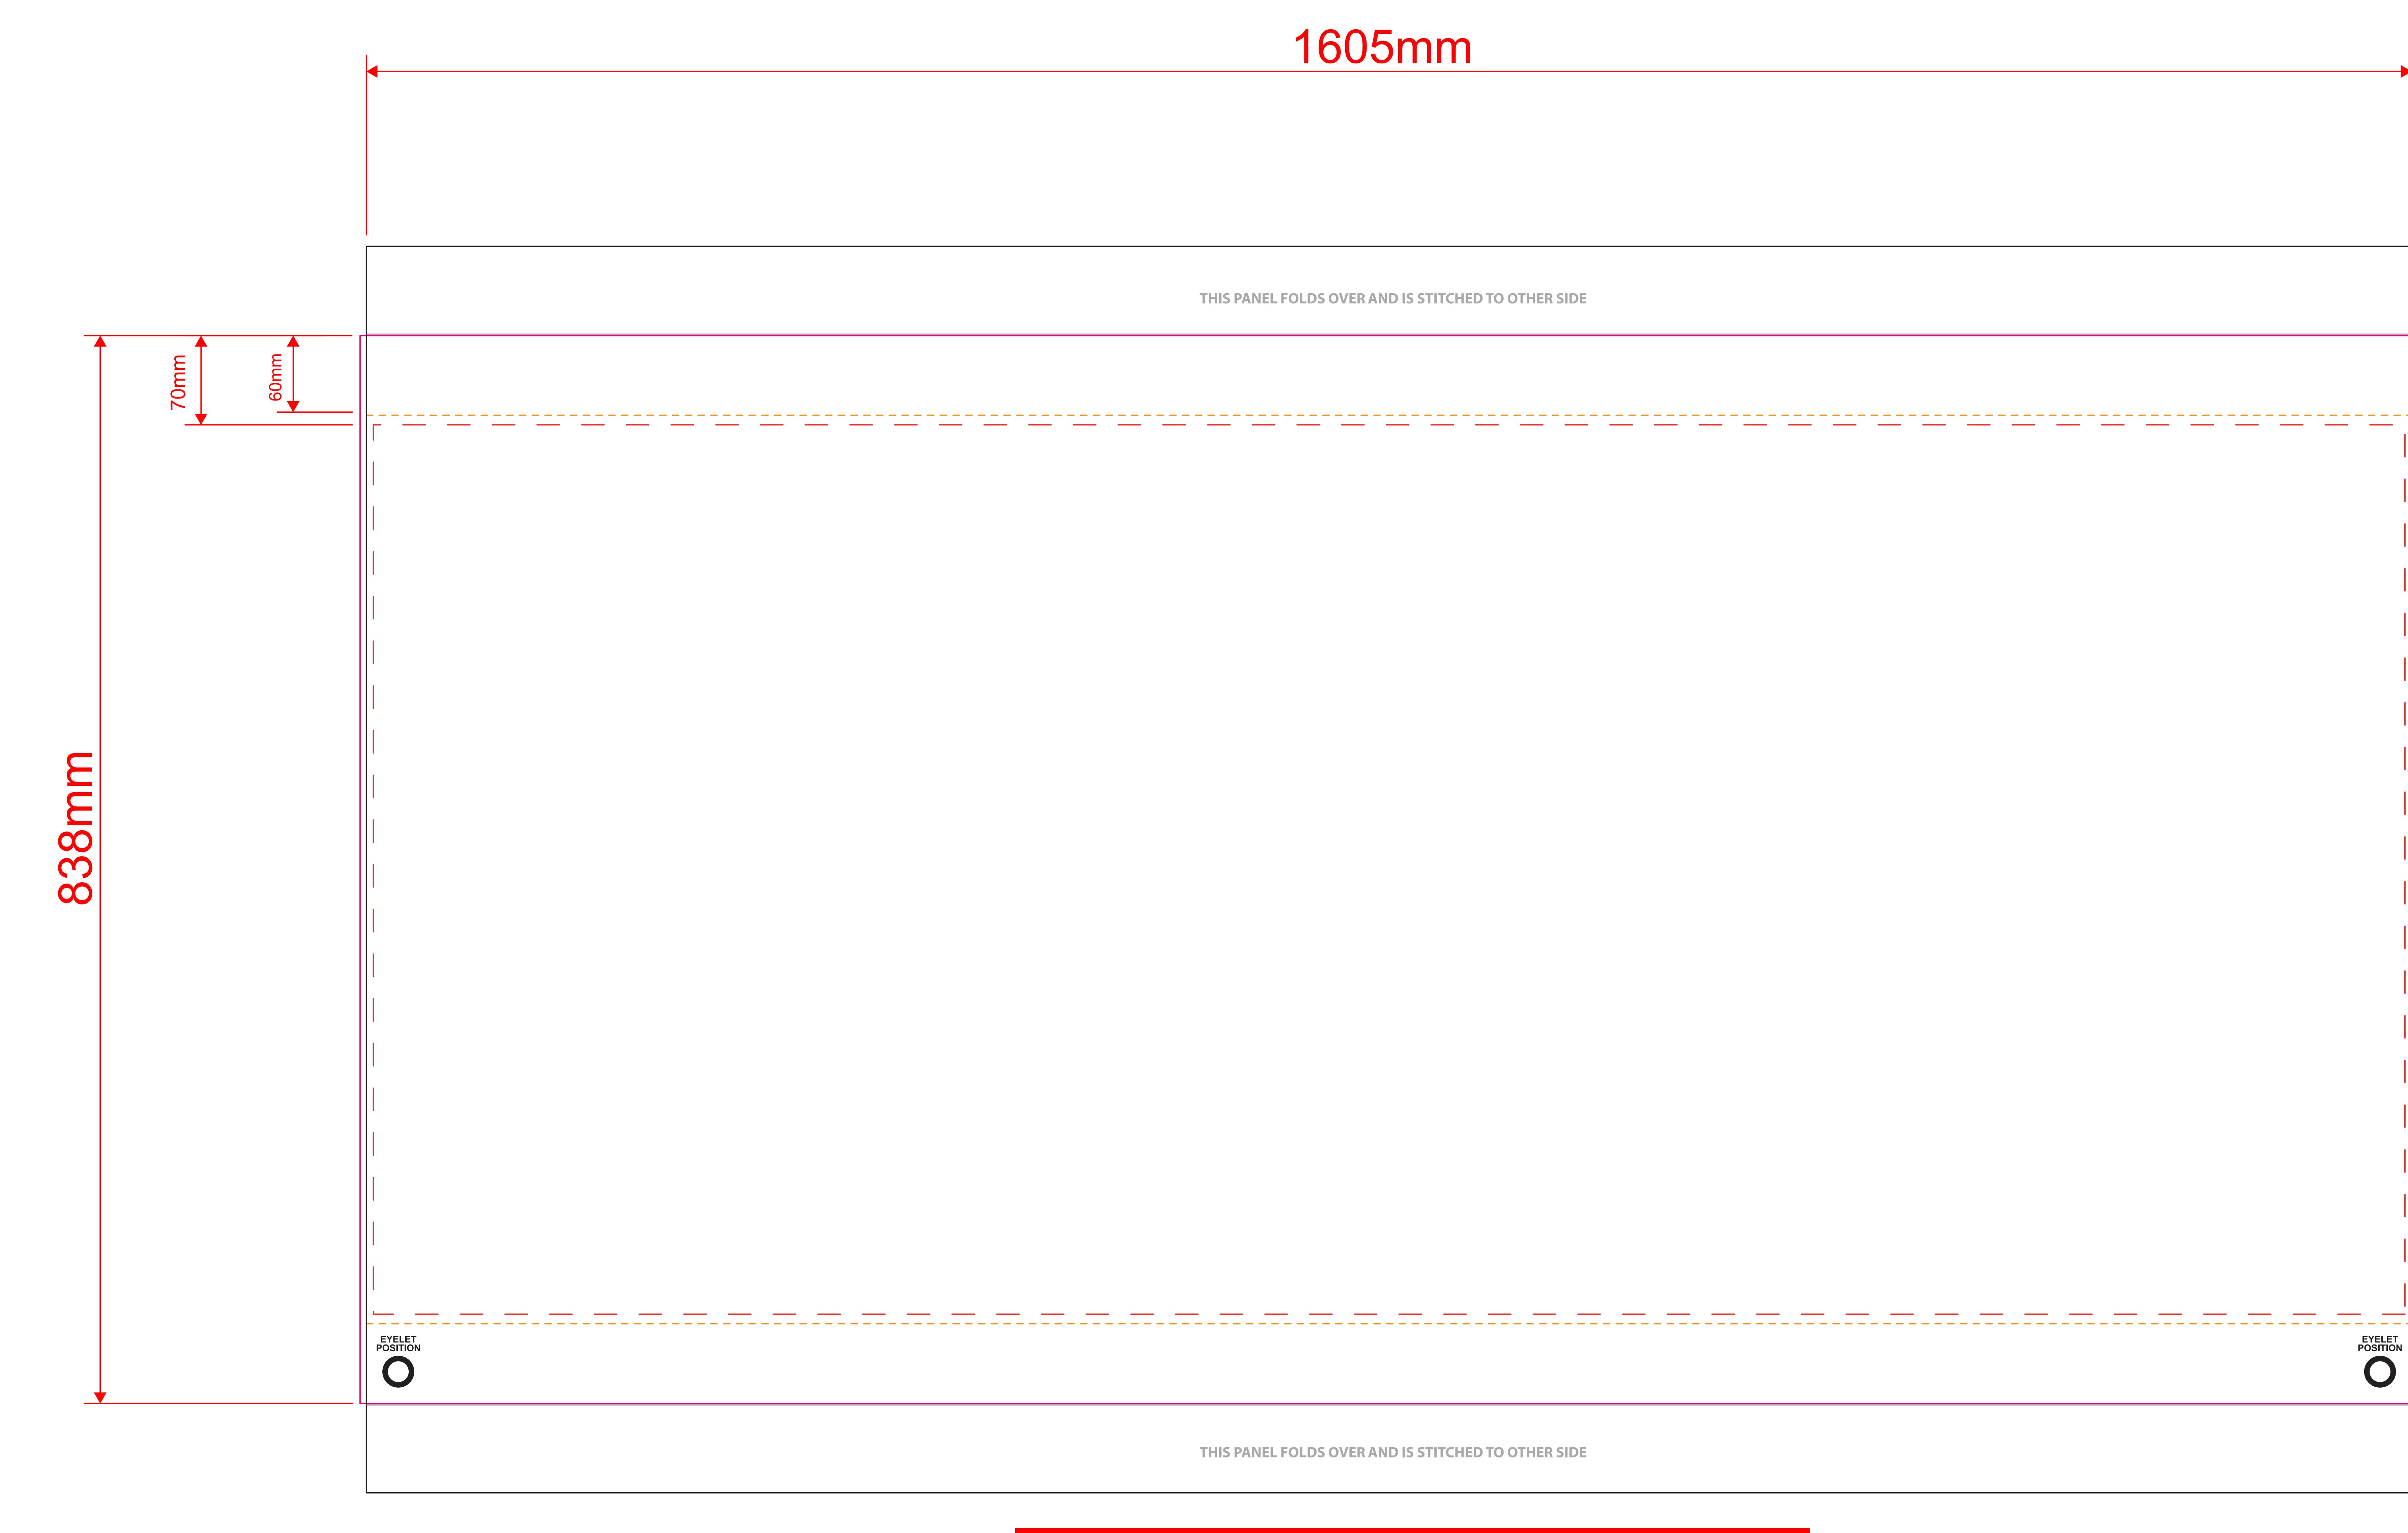

## Adfresco Café Banner PVC Bungee 1800mm Artwork Template (single sided) 1605mm

THIS PANEL FOLDS OVER AND IS STITCHED TO OTHER SIDE

THIS PANEL FOLDS OVER AND IS STITCHED TO OTHER SIDE

| Template guidelines - PLEASE READ                                 |
|-------------------------------------------------------------------|
| —— The <b>Black</b> keyline = Finished cut si                     |
| —— The <b>Grey</b> keyline = Fold lines.                          |
| — The Pink keyline = Your backgrour                               |
| — — The Red dashed keyline = Keep a                               |
| The Orange dashed keyline = Stite                                 |
| <b>PLEASE NOTE</b><br>When using the colour black, use 100% of al |

size of the product before assembly.

und must extend to this line.

all text and logos within this area.

itching area.

all colours (C 100%, M 100%, Y 100%, K 100%)

| Artwork guidelines - PLEASE READ                             |
|--------------------------------------------------------------|
| <ul> <li>Must be supplied in CMYK.</li> </ul>                |
| • Embed all images.                                          |
| <ul> <li>All fonts must be converted to outlines.</li> </ul> |
| <ul> <li>Resolution must be <b>300dpi</b>.</li> </ul>        |
| <ul> <li>Supply artwork as high resolution PDF</li> </ul>    |

or **Illustrator file.** 

EYELET

POSITIO

- Specify Pantone colours for screen print.
- Convert all spot colours to process CMYK for digital print. (Pantone matching cannot be guaranteed)
- Set artwork at **100%** scale.