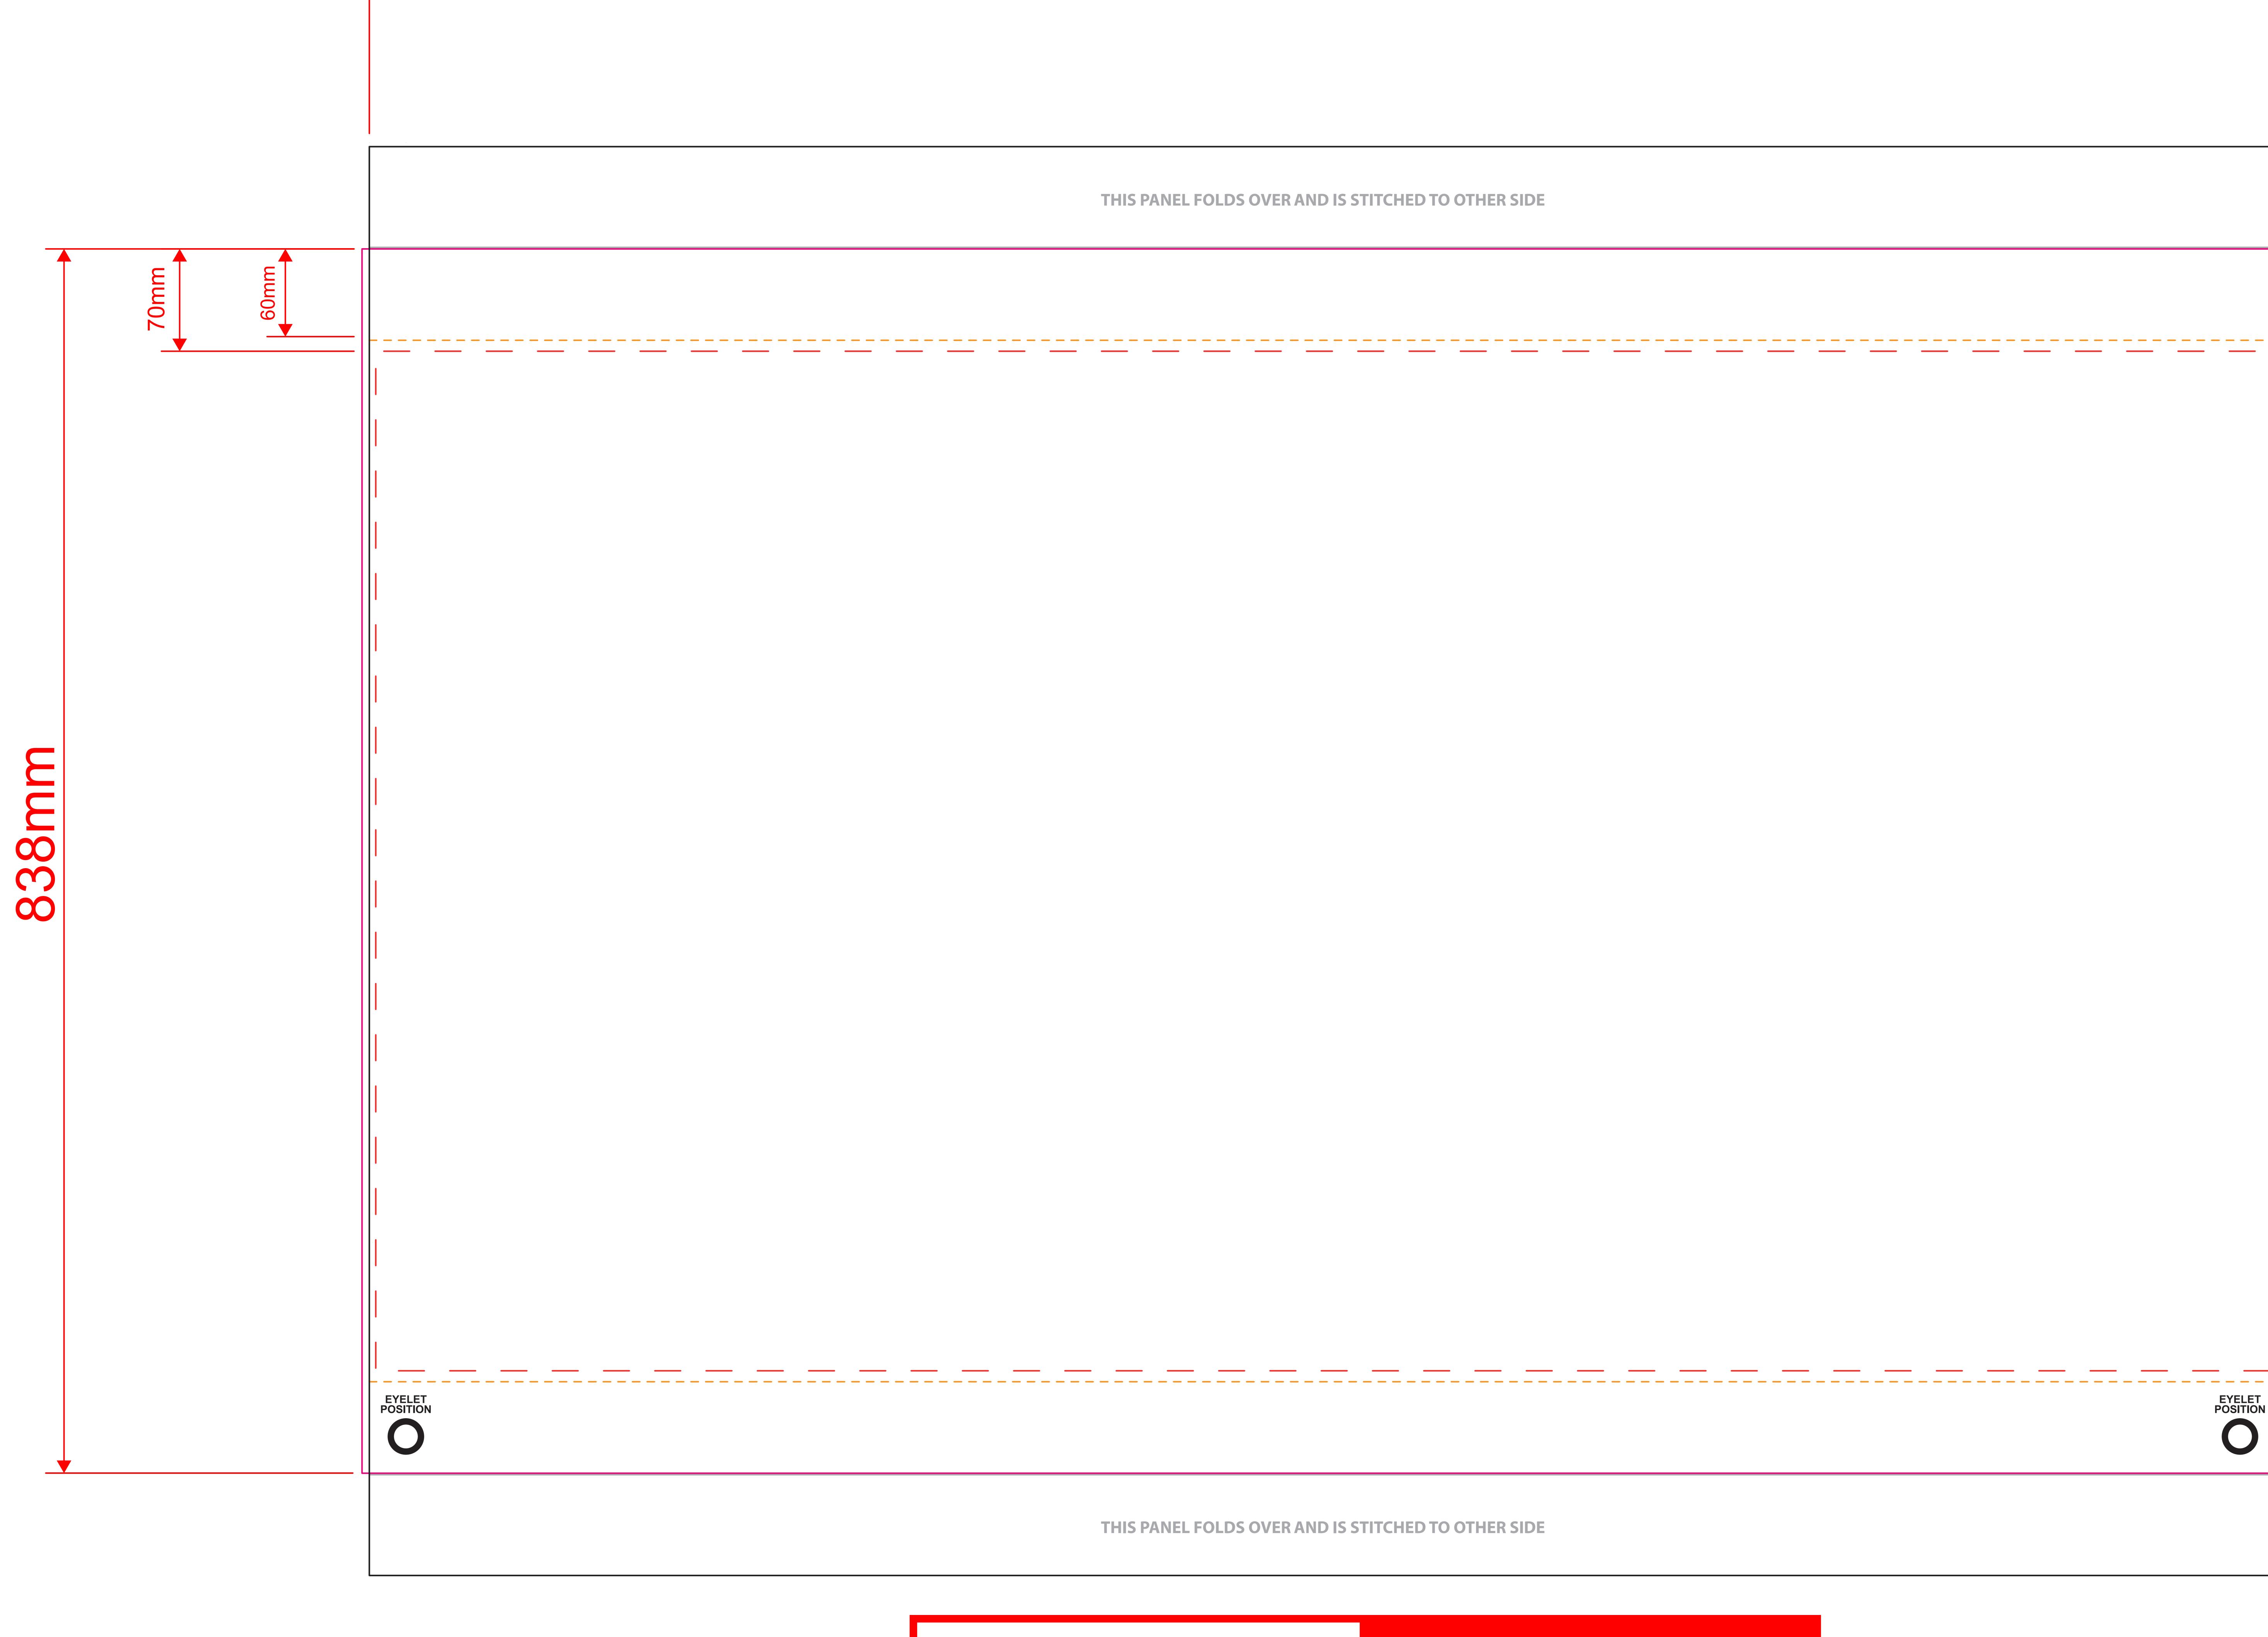

## 1305mm

THIS PANEL FOLDS OVER AND IS STITCHED TO OTHER SIDE

THIS PANEL FOLDS OVER AND IS STITCHED TO OTHER SIDE

| Template guidelines - PLEASE READ                                  |
|--------------------------------------------------------------------|
| — The <b>Black</b> keyline = Finished cut si                       |
| —— The <b>Grey</b> keyline = Fold lines.                           |
| — The Pink keyline = Your backgrour                                |
| — — The Red dashed keyline = Keep al                               |
| The Orange dashed keyline = Stite                                  |
| <b>PLEASE NOTE</b><br>When using the colour black, use 100% of all |

EYELET POSITION

size of the product before assembly.

und must extend to this line.

all text and logos within this area.

tching area.

all colours (C 100%, M 100%, Y 100%, K 100%)

```
Artwork guidelines - PLEASE READ
```