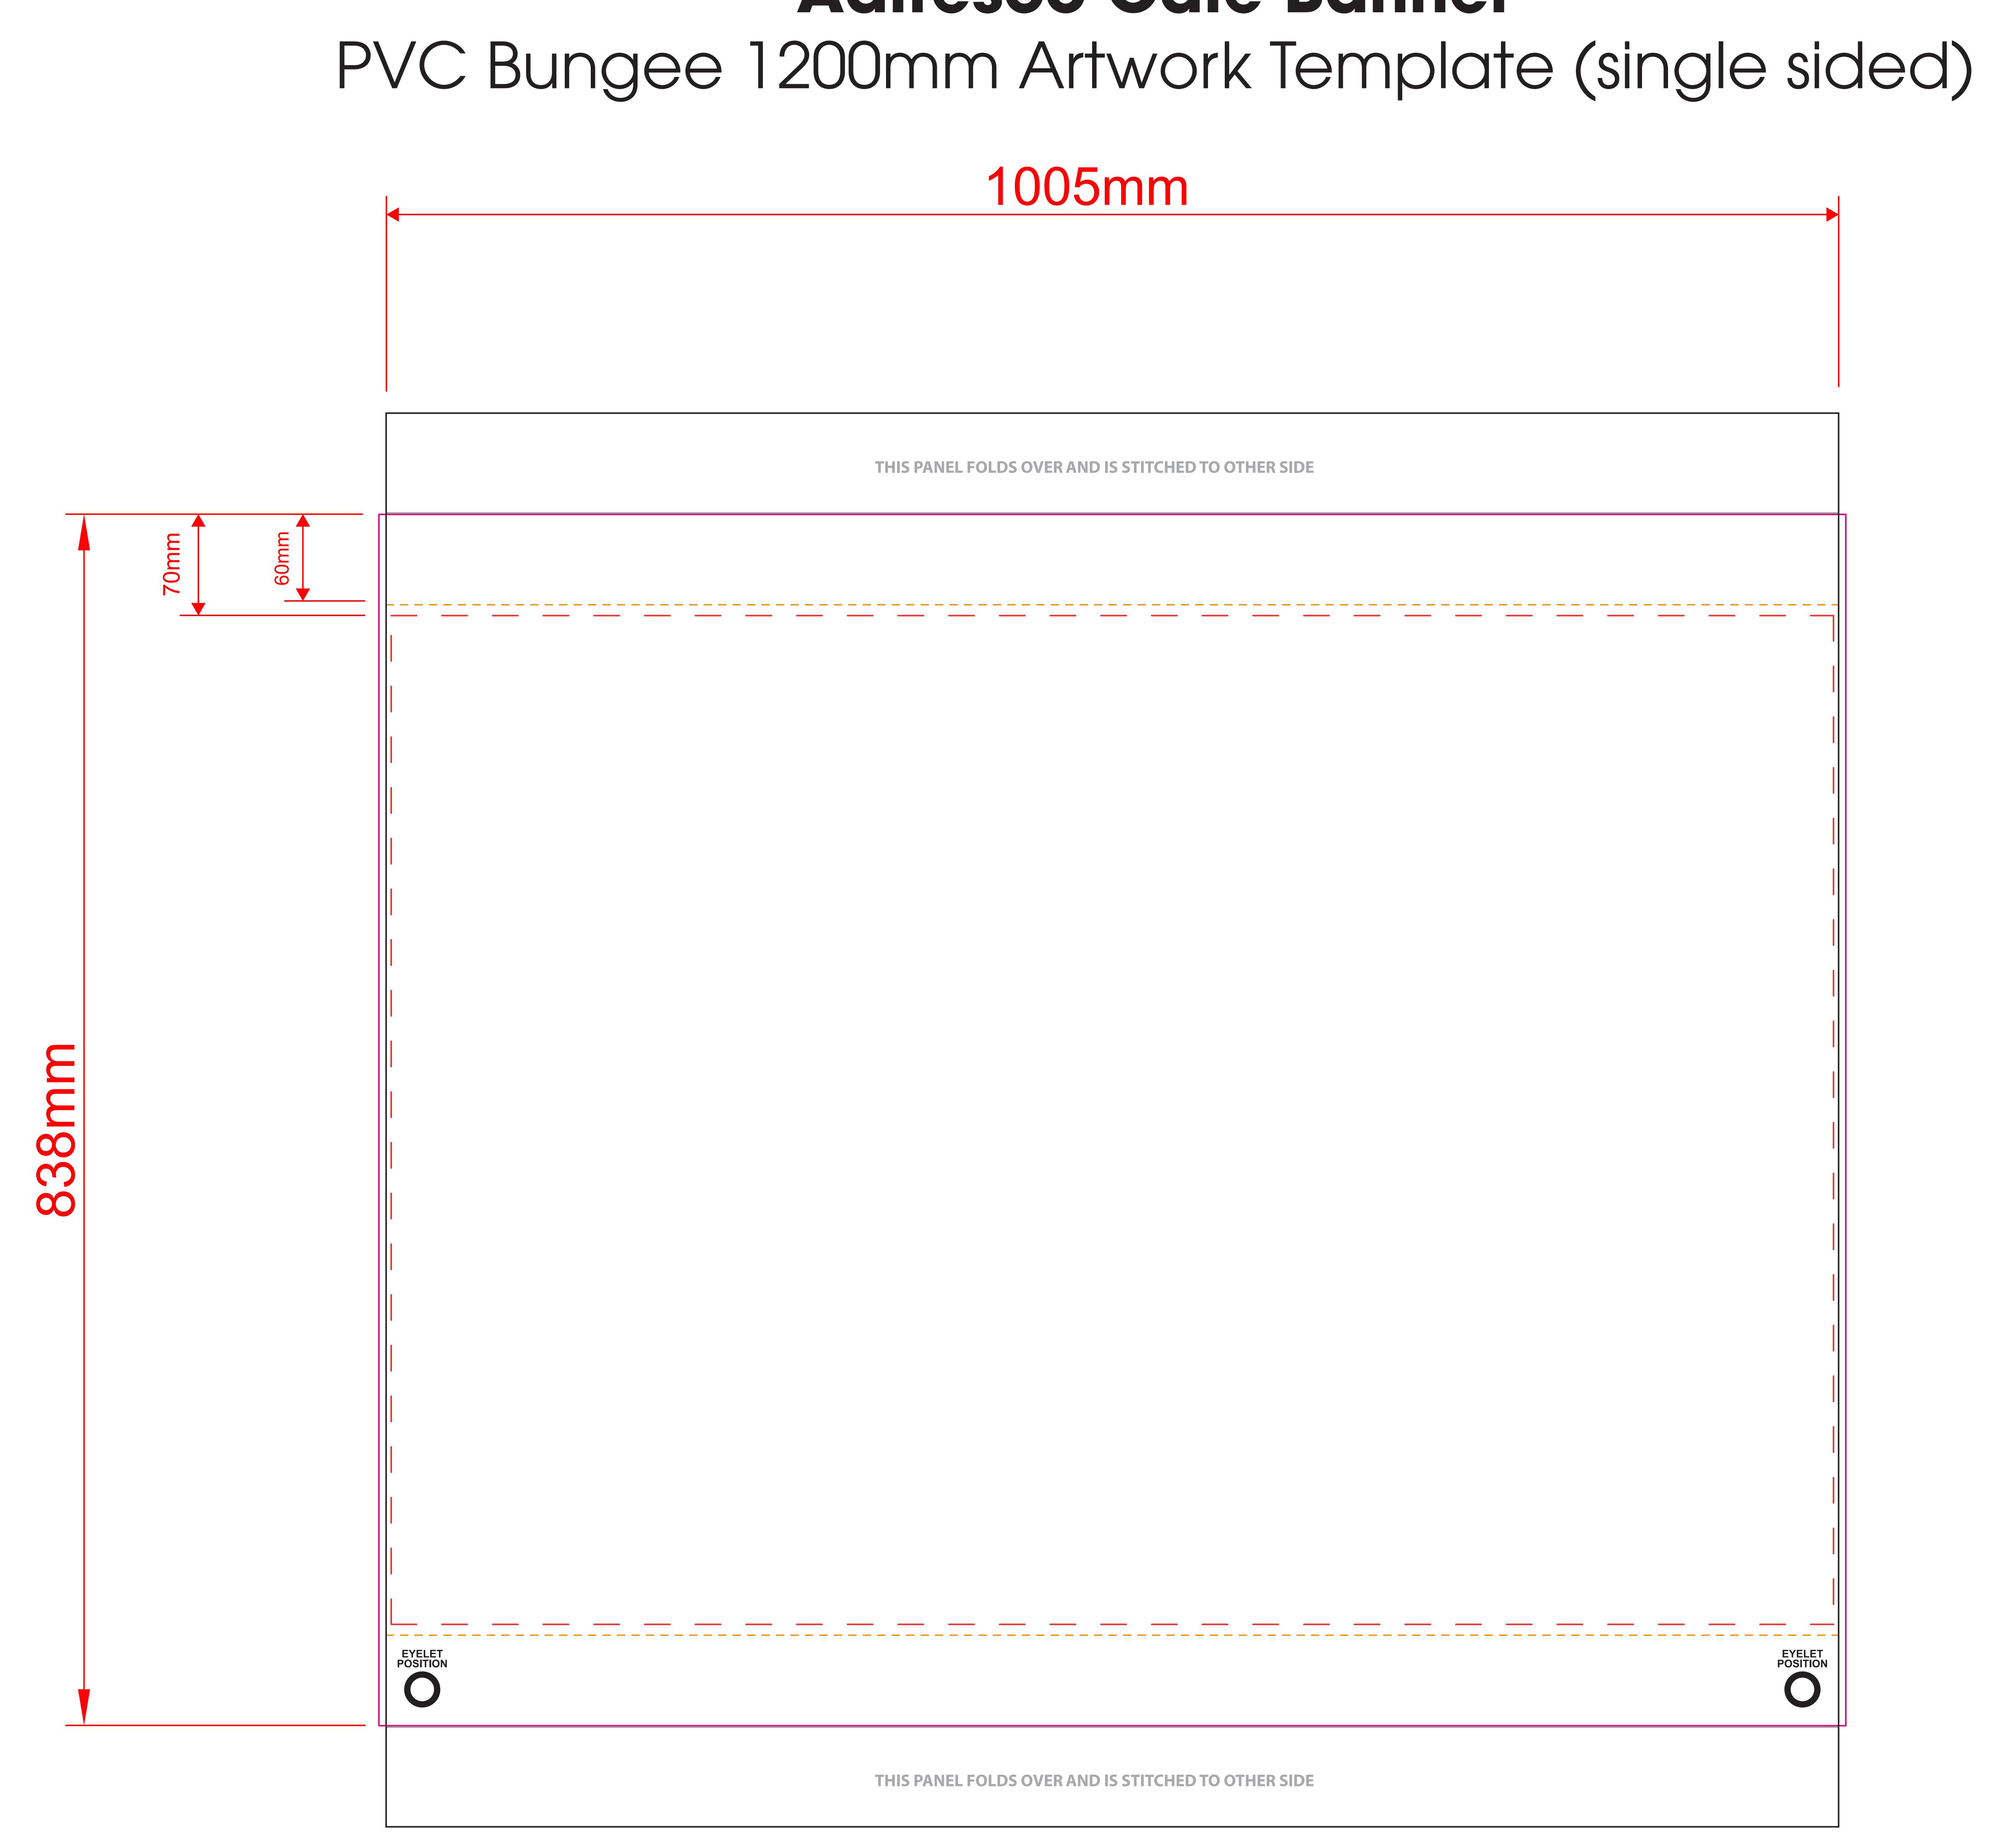

AW031\_Adfresco Café Banner PVC Bungee 1200 AW Template

| Template guidelines - PLEASE READ                                                                    |
|------------------------------------------------------------------------------------------------------|
| —— The <b>Black</b> keyline = Finished cut size of the product before assembly.                      |
| —— The <b>Grey</b> keyline = Fold lines.                                                             |
| — The Pink keyline = Your background must extend to this line.                                       |
| - – The <b>Red</b> dashed keyline = Keep all text and logos within this area.                        |
| The Orange dashed keyline = Stitching area.                                                          |
| PLEASE NOTE<br>When using the colour black, use 100% of all colours (C 100%, M 100%, Y 100%, K 100%) |

## Adfresco Café Banner

| TCHED TO OTHER SIDE |                    |  |
|---------------------|--------------------|--|
|                     |                    |  |
|                     |                    |  |
|                     |                    |  |
|                     |                    |  |
|                     |                    |  |
|                     |                    |  |
|                     |                    |  |
|                     |                    |  |
|                     |                    |  |
|                     |                    |  |
|                     |                    |  |
|                     |                    |  |
|                     |                    |  |
|                     |                    |  |
|                     |                    |  |
|                     |                    |  |
|                     |                    |  |
|                     |                    |  |
|                     |                    |  |
|                     |                    |  |
|                     |                    |  |
|                     |                    |  |
|                     |                    |  |
|                     |                    |  |
|                     | <br>EYELET         |  |
|                     | EYELET<br>POSITION |  |
|                     |                    |  |
| TCHED TO OTHER SIDE |                    |  |
|                     |                    |  |