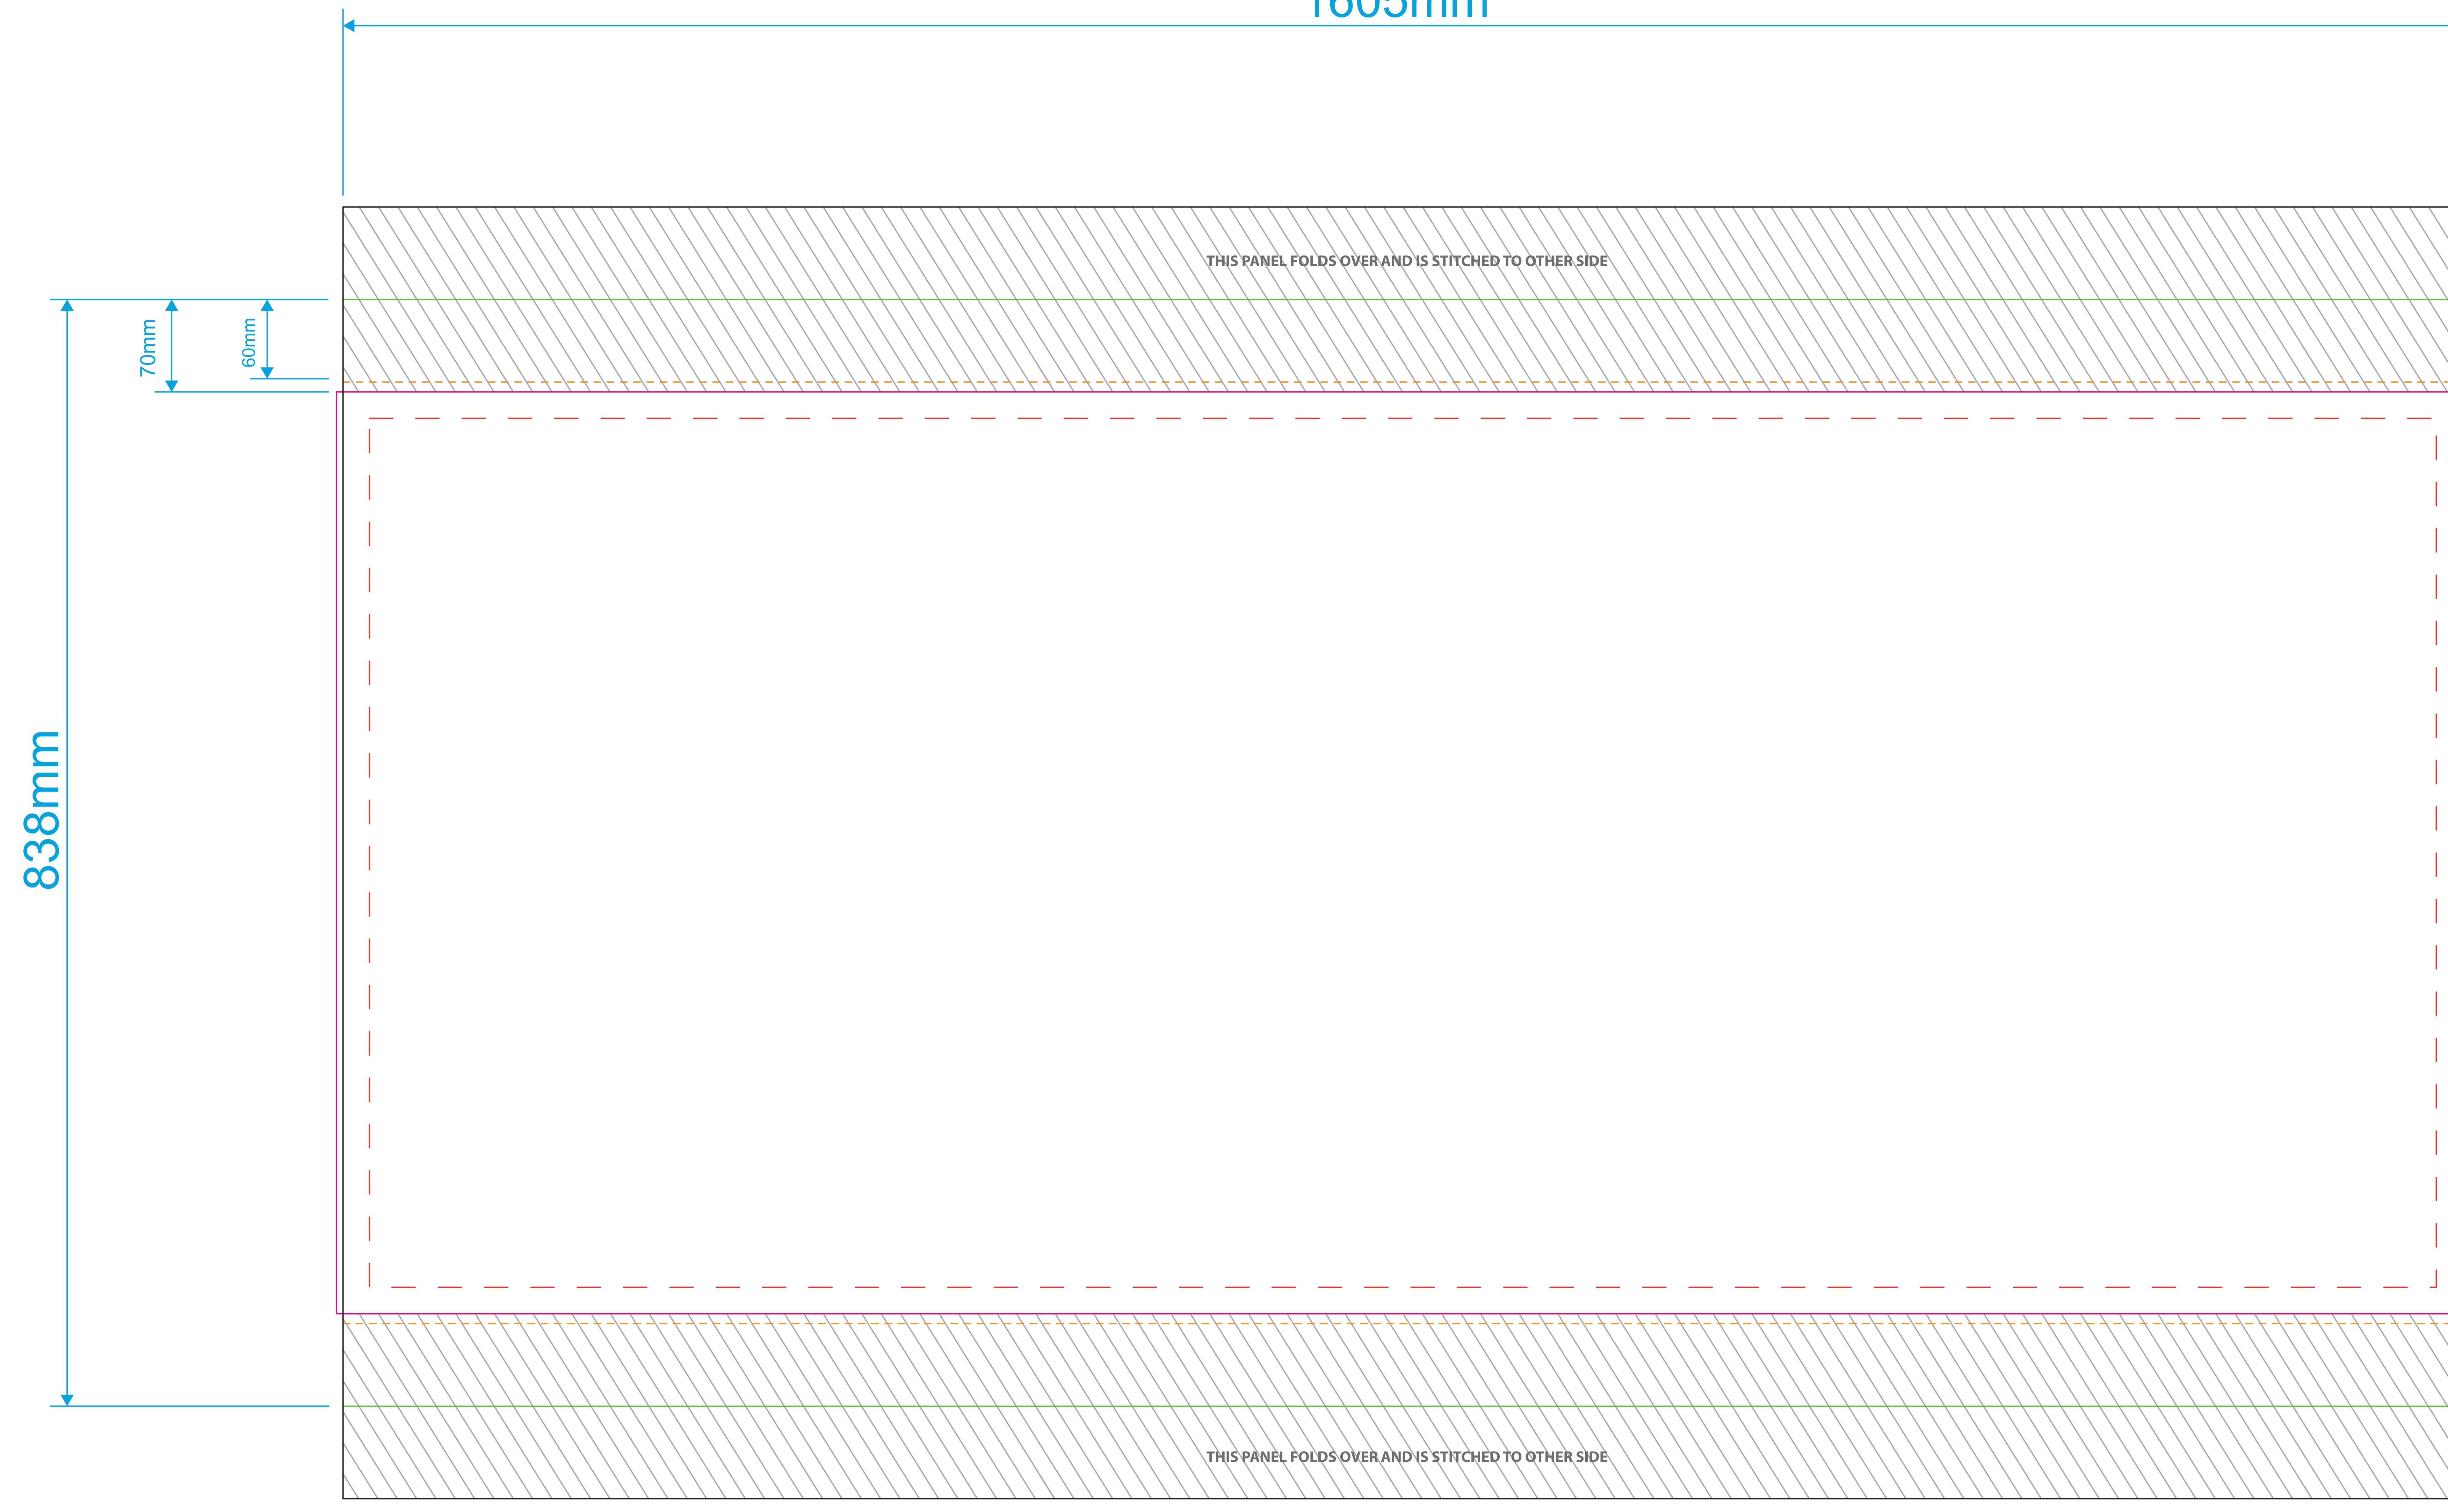

## Adfresco Café Banner PVC Crossbar 1800mm Artwork Template (double sided) 1605mm

THIS PANEL FOLDS OVER AND IS STITCHED TO OTHER SIDE

| Template guidelines - PLEASE READ              |
|------------------------------------------------|
| —— The <b>Black</b> keyline = Finished cut siz |
| —— The <b>Green</b> keyline = Fold lines.      |
| —— The <b>Pink</b> keyline = Your backgroun    |
| — — The <b>Red</b> dashed keyline = Keep al    |
| The Orange dashed keyline = Stitc              |
| The Grey hatched area = This area              |
| PLEASE NOTE                                    |
| When using the colour black, use 100% of all   |

size of the product before assembly.

und must extend to this line.

all text and logos within this area.

tching area.

ea will be floodcoat print **only**.

Il colours (C 100%, M 100%, Y 100%, K 100%)

| Artwork guidelines - PLEASE READ                             |
|--------------------------------------------------------------|
| <ul> <li>Must be supplied in CMYK.</li> </ul>                |
| • Embed all images.                                          |
| <ul> <li>All fonts must be converted to outlines.</li> </ul> |
| <ul> <li>Resolution must be <b>300dpi</b>.</li> </ul>        |