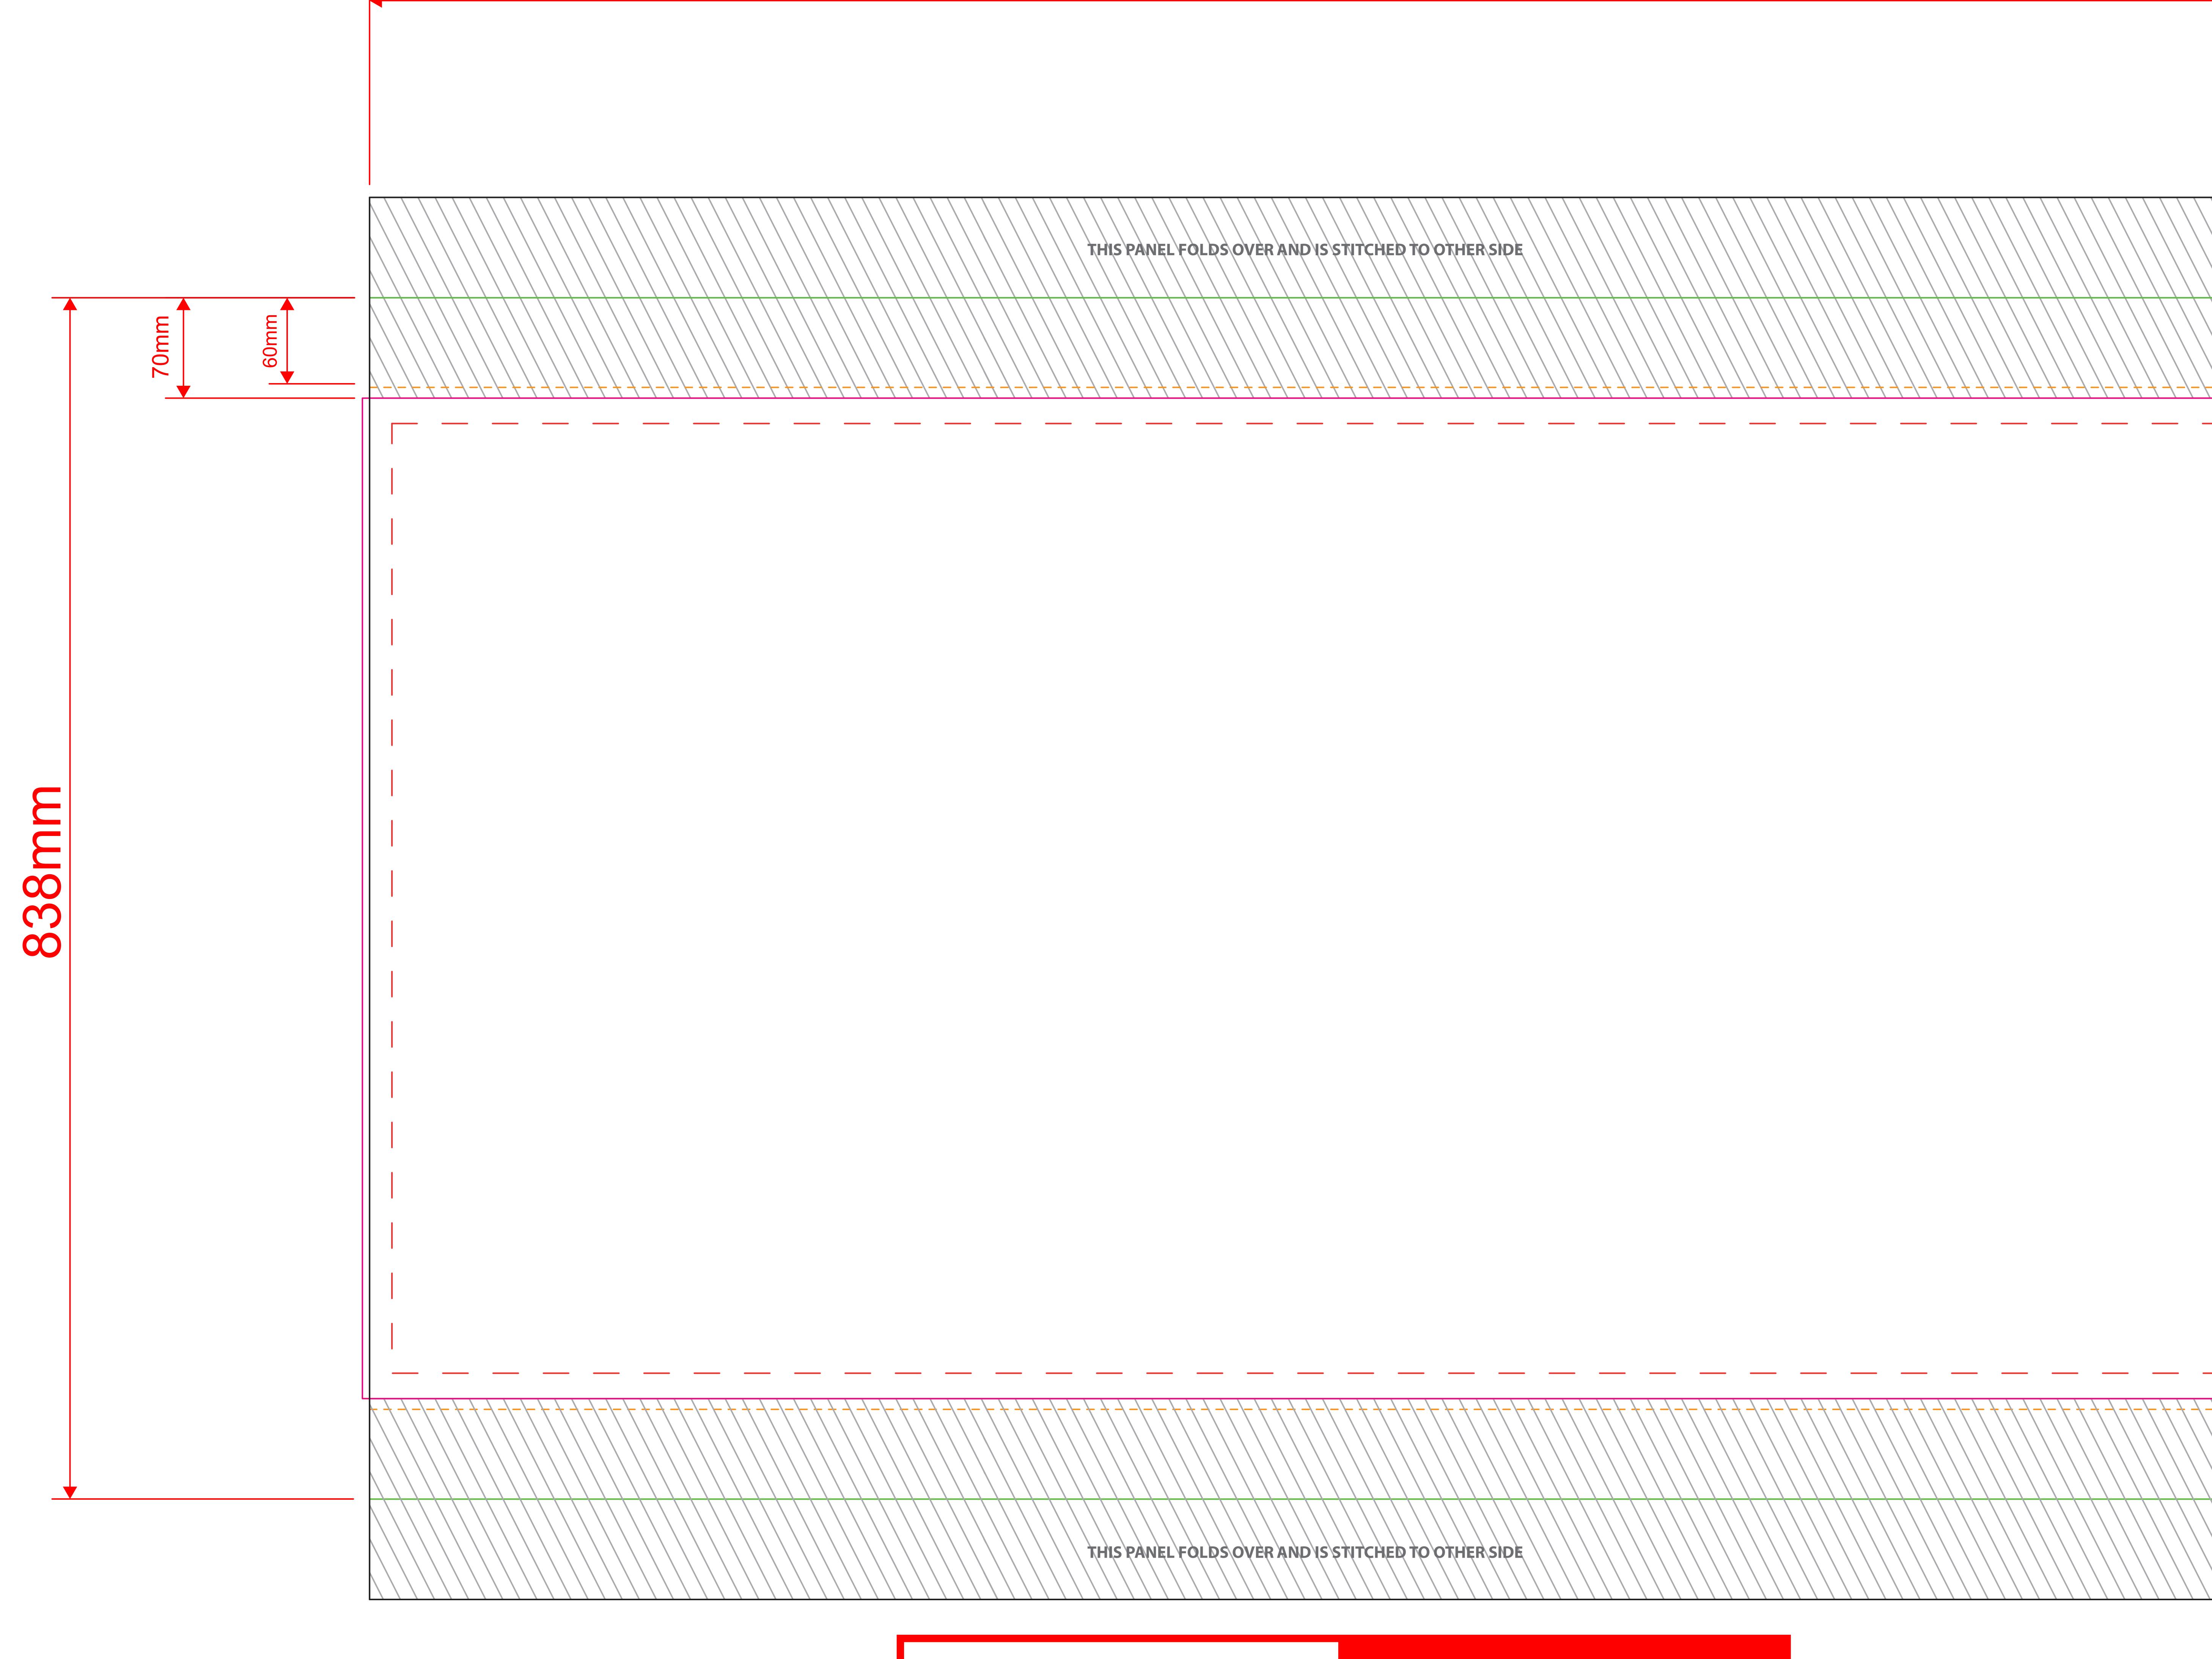

## 1305mm

THIS PANEL FOLDS OVER AND IS STITCHED TO OTHER SIDE

THIS PANEL FOLDS OVER AND IS STITCHED TO OTHER SIDE

| Template guidelines - PLEASE READ                                  |
|--------------------------------------------------------------------|
| — The <b>Black</b> keyline = Finished cut size                     |
| —— The <b>Green</b> keyline = Fold lines.                          |
| —— The <b>Pink</b> keyline = Your backgroun                        |
| — — The Red dashed keyline = Keep al                               |
| The Orange dashed keyline = Stitc                                  |
| The Grey hatched area = This area                                  |
| <b>PLEASE NOTE</b><br>When using the colour black, use 100% of all |

size of the product before assembly.

und must extend to this line.

all text and logos within this area.

tching area.

ea will be floodcoat print **only**.

III colours (C 100%, M 100%, Y 100%, K 100%)