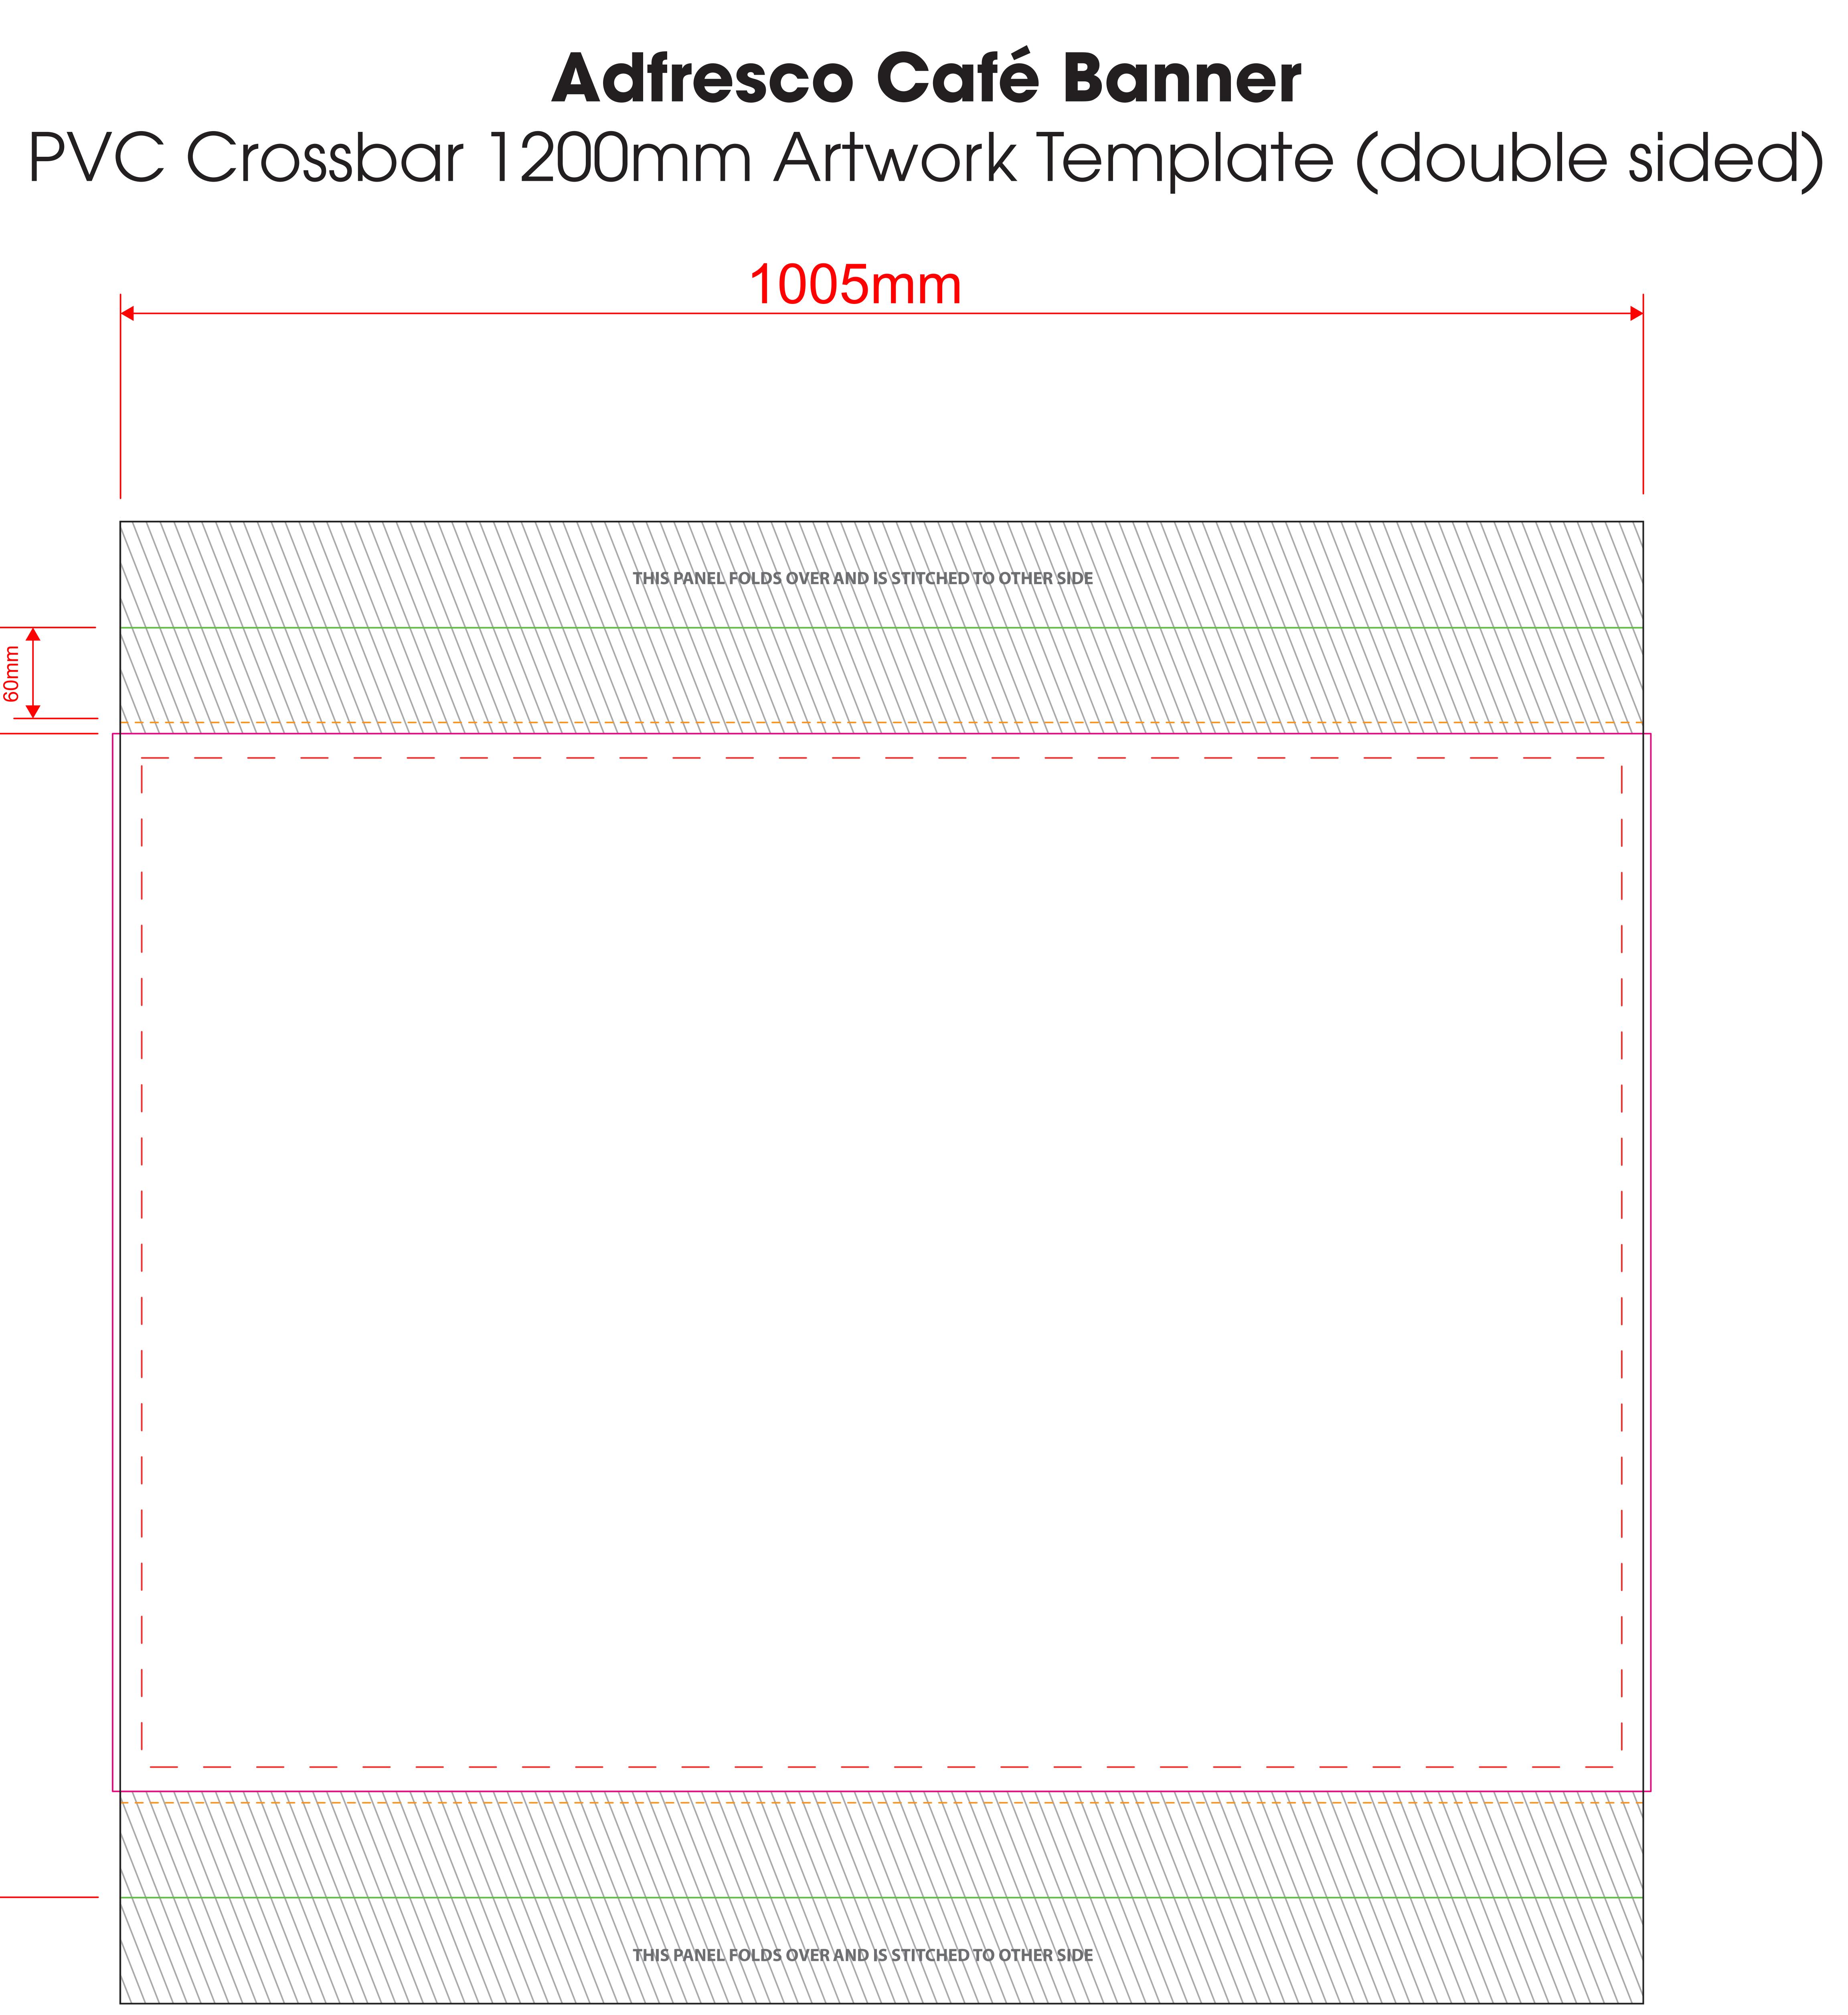

AW301\_D/S Adfresco Café Banner PVC Crossbar 1200 AW Template

| Template guidelines - PLEASE READ                                  |
|--------------------------------------------------------------------|
| — The <b>Black</b> keyline = Finished cut size                     |
| —— The <b>Green</b> keyline = Fold lines.                          |
| — The Pink keyline = Your backgroun                                |
| — — The Red dashed keyline = Keep al                               |
| The Orange dashed keyline = Stitc                                  |
| The <b>Grey</b> hatched area = This area                           |
| <b>PLEASE NOTE</b><br>When using the colour black, use 100% of all |

size of the product before assembly.

und must extend to this line.

all text and logos within this area.

itching area.

ea will be floodcoat print **only**.

all colours (C 100%, M 100%, Y 100%, K 100%)

## Artwork guidelines - PLEASE READ

- Must be supplied in **CMYK**.
- Embed all images.
- All fonts must be converted to **outlines**.
- Resolution must be **300dpi**.
- Supply artwork as high resolution PDF or **Illustrator file.**
- Specify **Pantone** colours for screen print.
- Convert all spot colours to process CMYK for digital print. (Pantone matching cannot be guaranteed)
- Set artwork at **100%** scale.