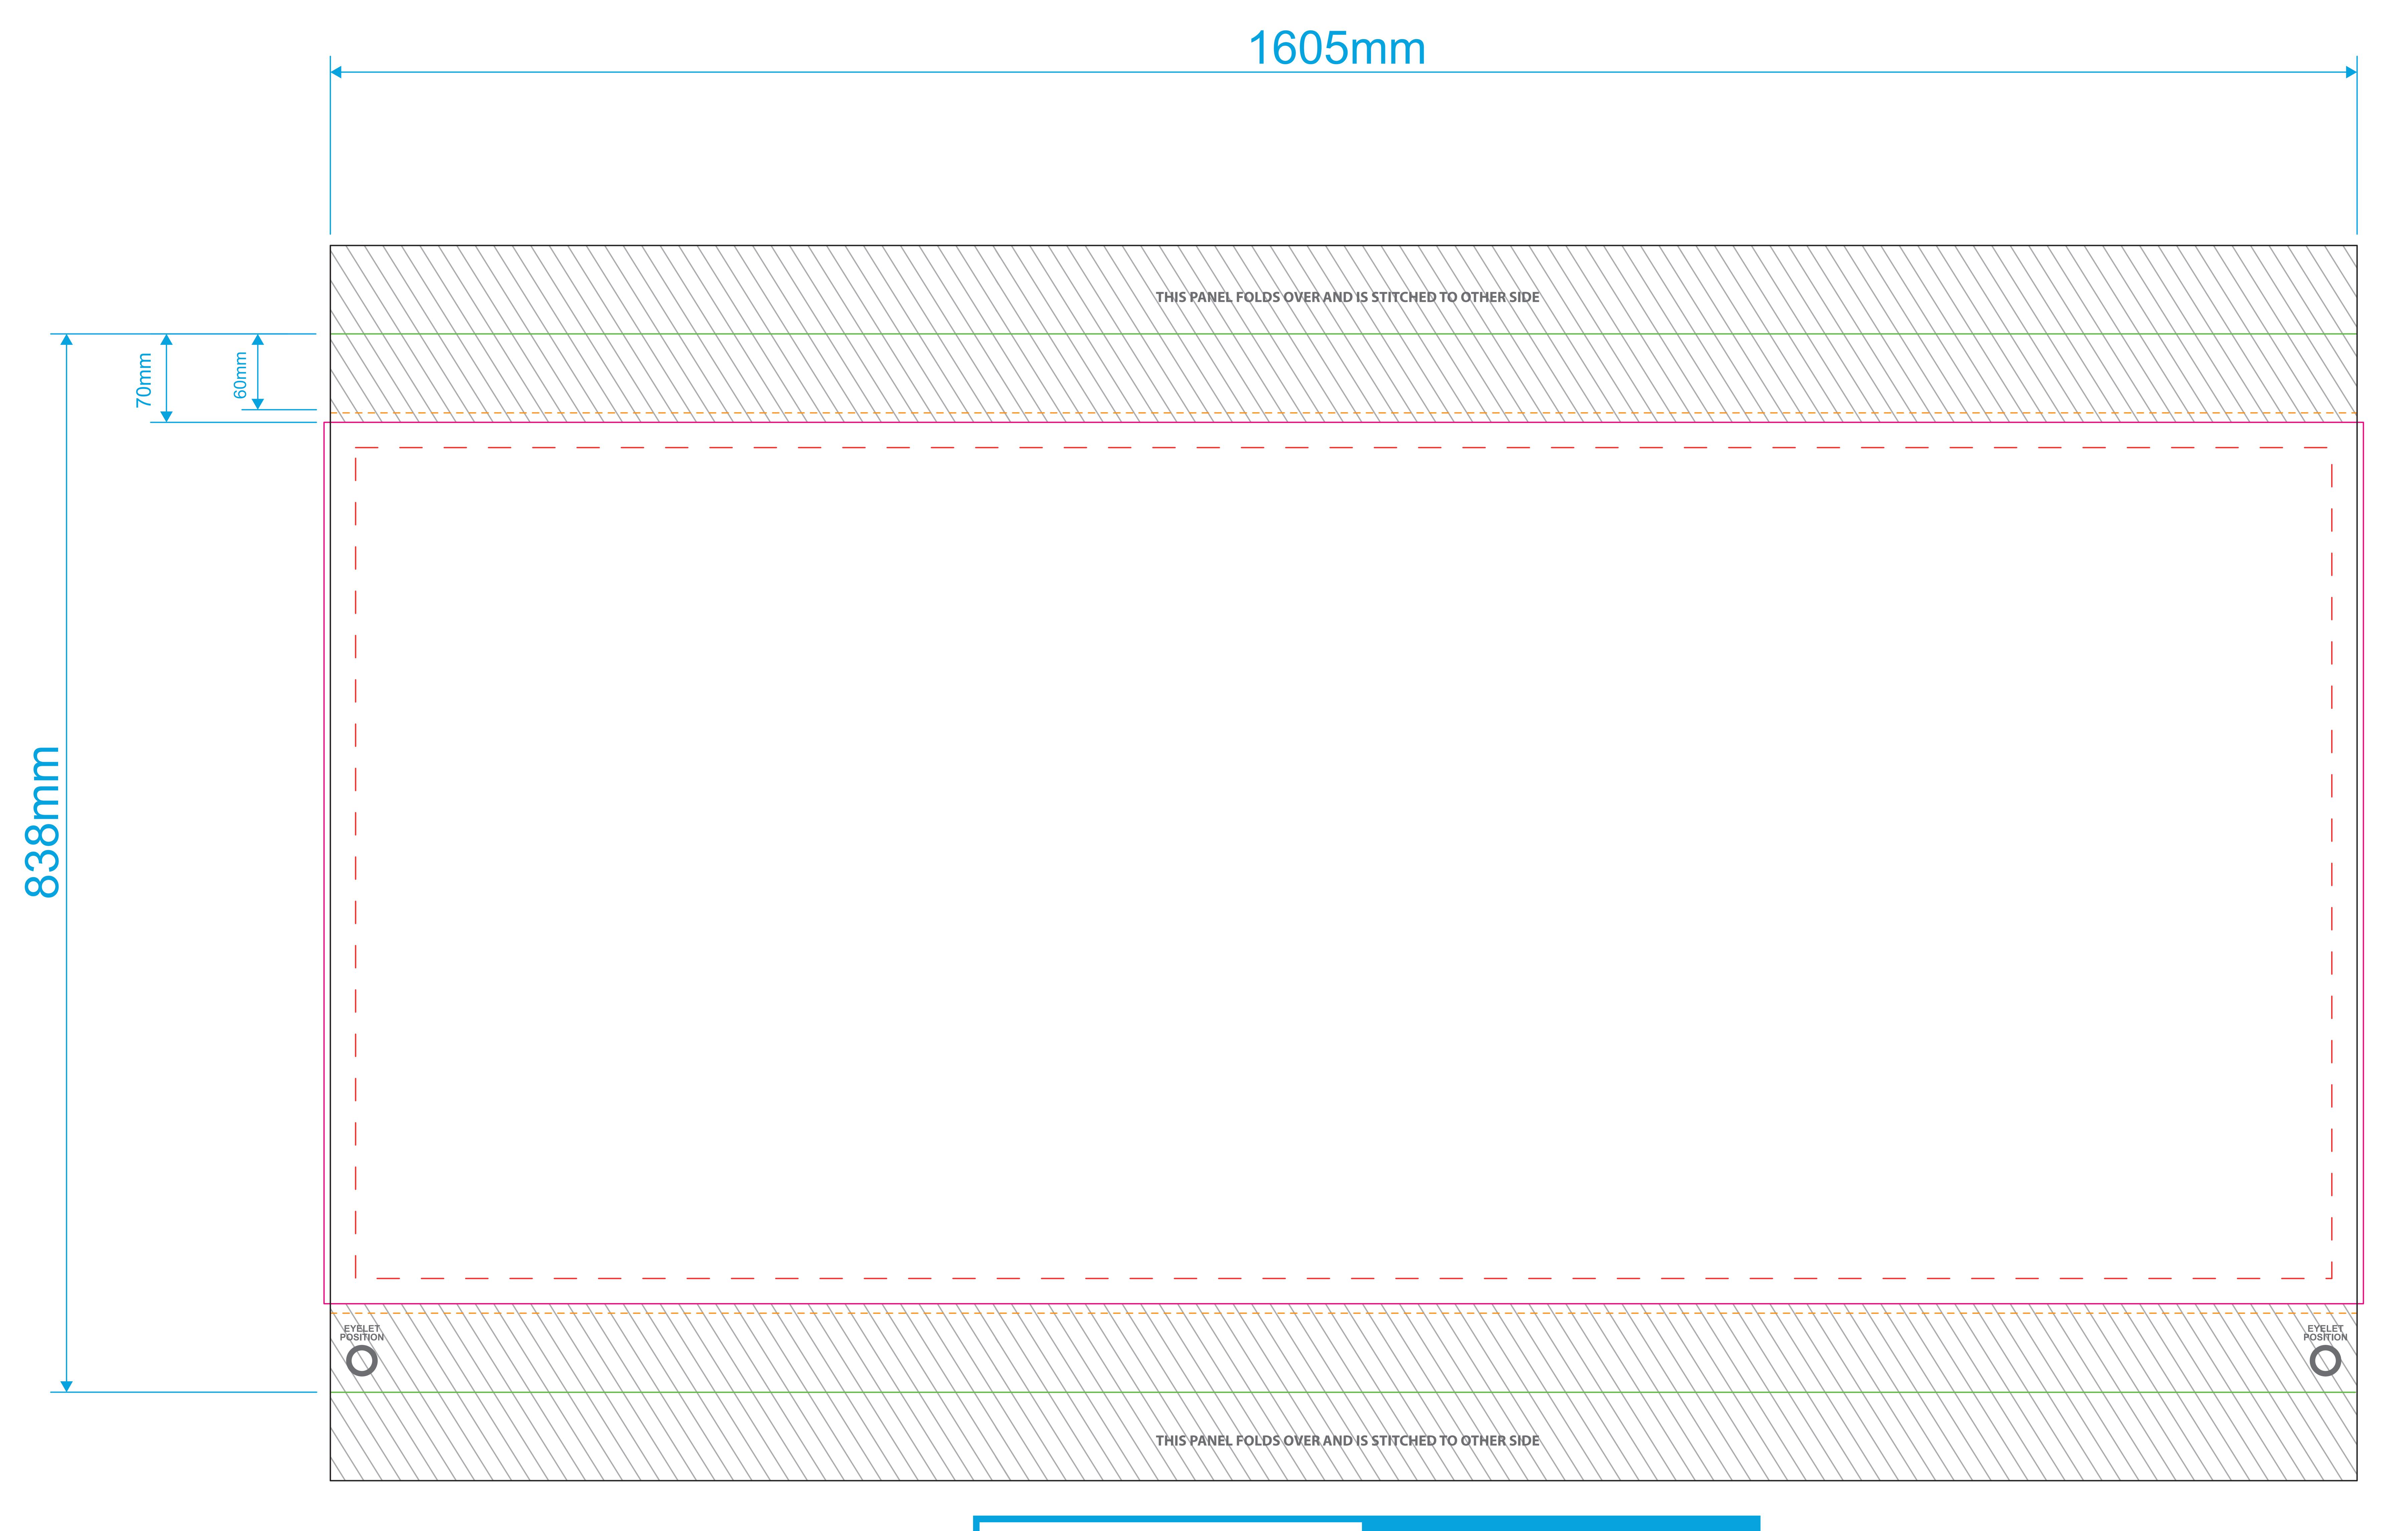

## The Black keyline = Finished cut size of the product before assembly. The Green keyline = Fold lines. The Pink keyline = Your background must extend to this line. The Red dashed keyline = Keep all text and logos within this area. The Orange dashed keyline = Stitching area. The Grey hatched area = This area will be floodcoat print only. PLEASE NOTE When using the colour black, use 100% of all colours (C 100%, M 100%, Y 100%, K 100%)