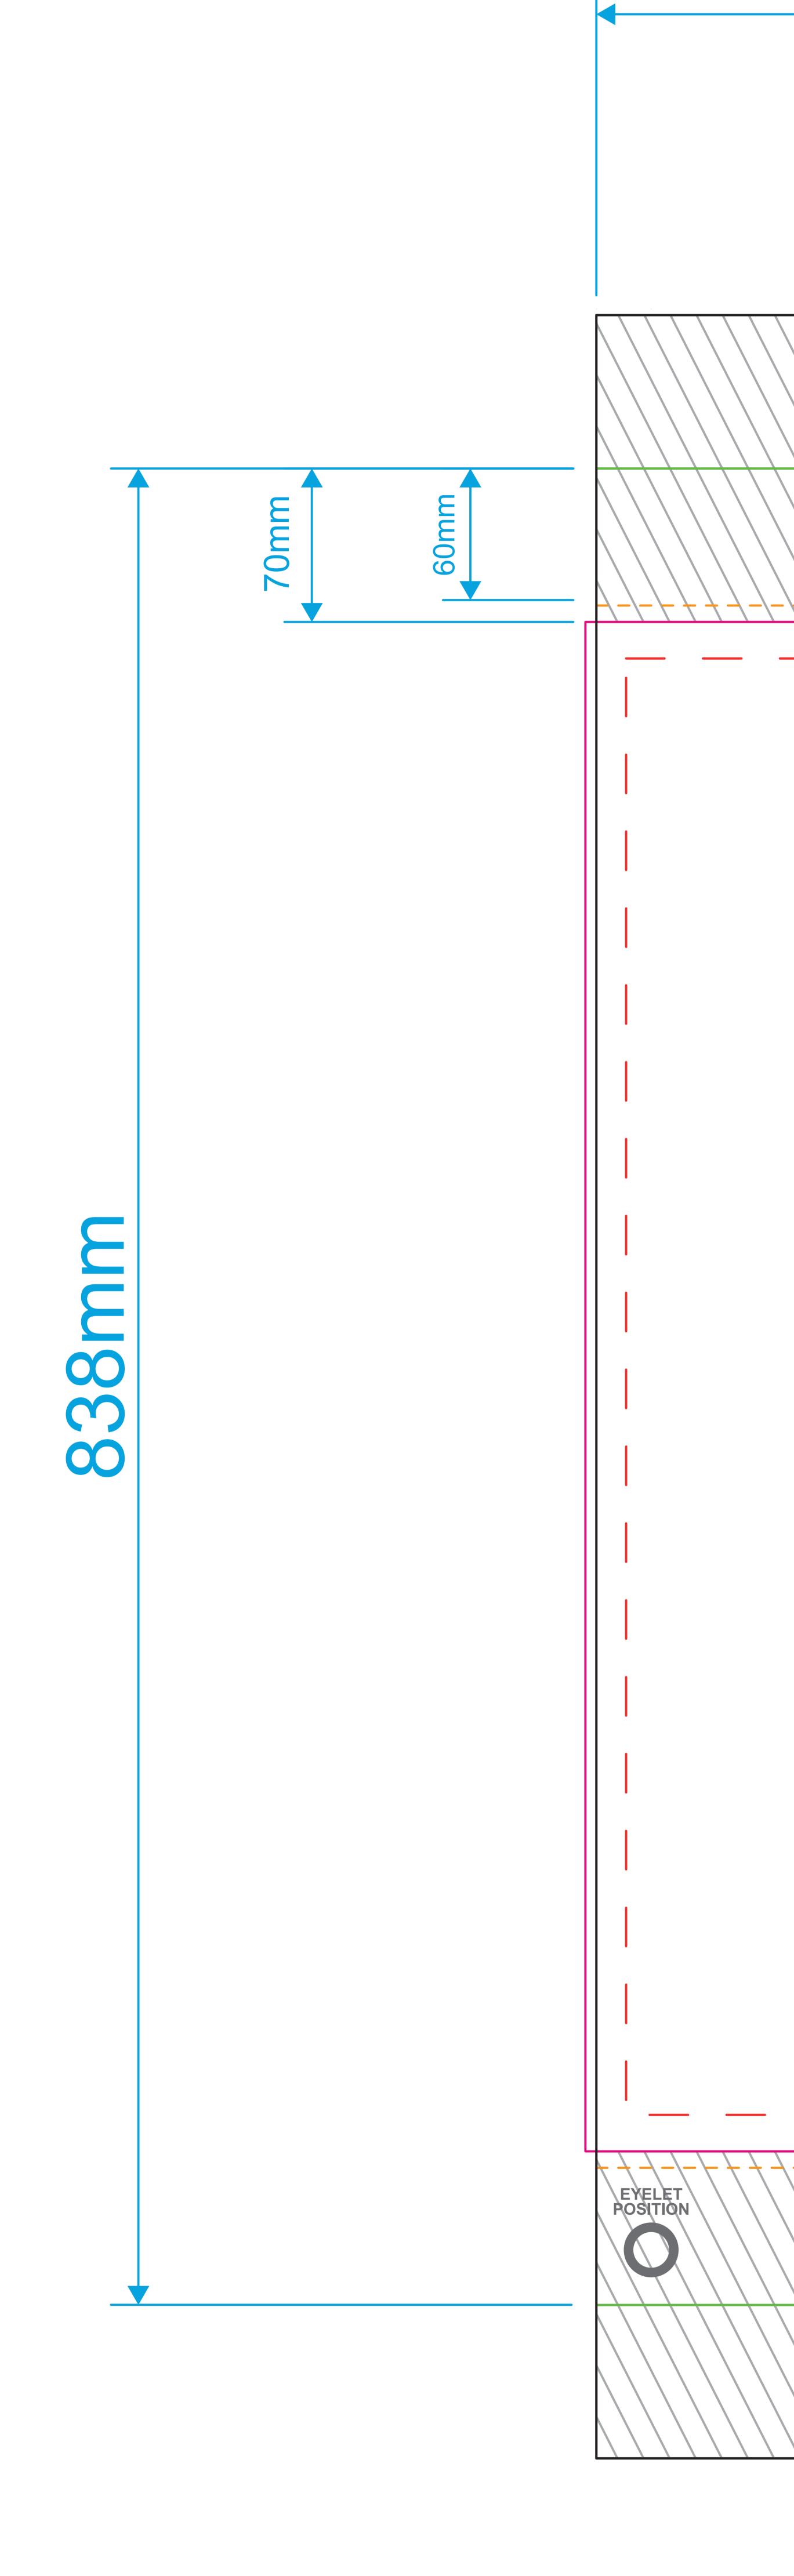

## 1305mm

THIS PANEL FOLDS OVER AND IS STITCHED TO OTHER SIDE

THIS PANEL FOLDS OVER AND IS STITCHED TO OTHER SIDE

| Template guidelines - PLEASE READ                                  |
|--------------------------------------------------------------------|
| —— The <b>Black</b> keyline = Finished cut siz                     |
| —— The <b>Green</b> keyline = Fold lines.                          |
| —— The <b>Pink</b> keyline = Your backgroun                        |
| — — The <b>Red</b> dashed keyline = Keep al                        |
| The Orange dashed keyline = Stitc                                  |
| The <b>Grey</b> hatched area = This area                           |
| <b>PLEASE NOTE</b><br>When using the colour black, use 100% of all |

EYFI F

size of the product before assembly.

nd must extend to this line.

all text and logos within this area.

tching area.

ea will be floodcoat print **only**.

I colours (C 100%, M 100%, Y 100%, K 100%)