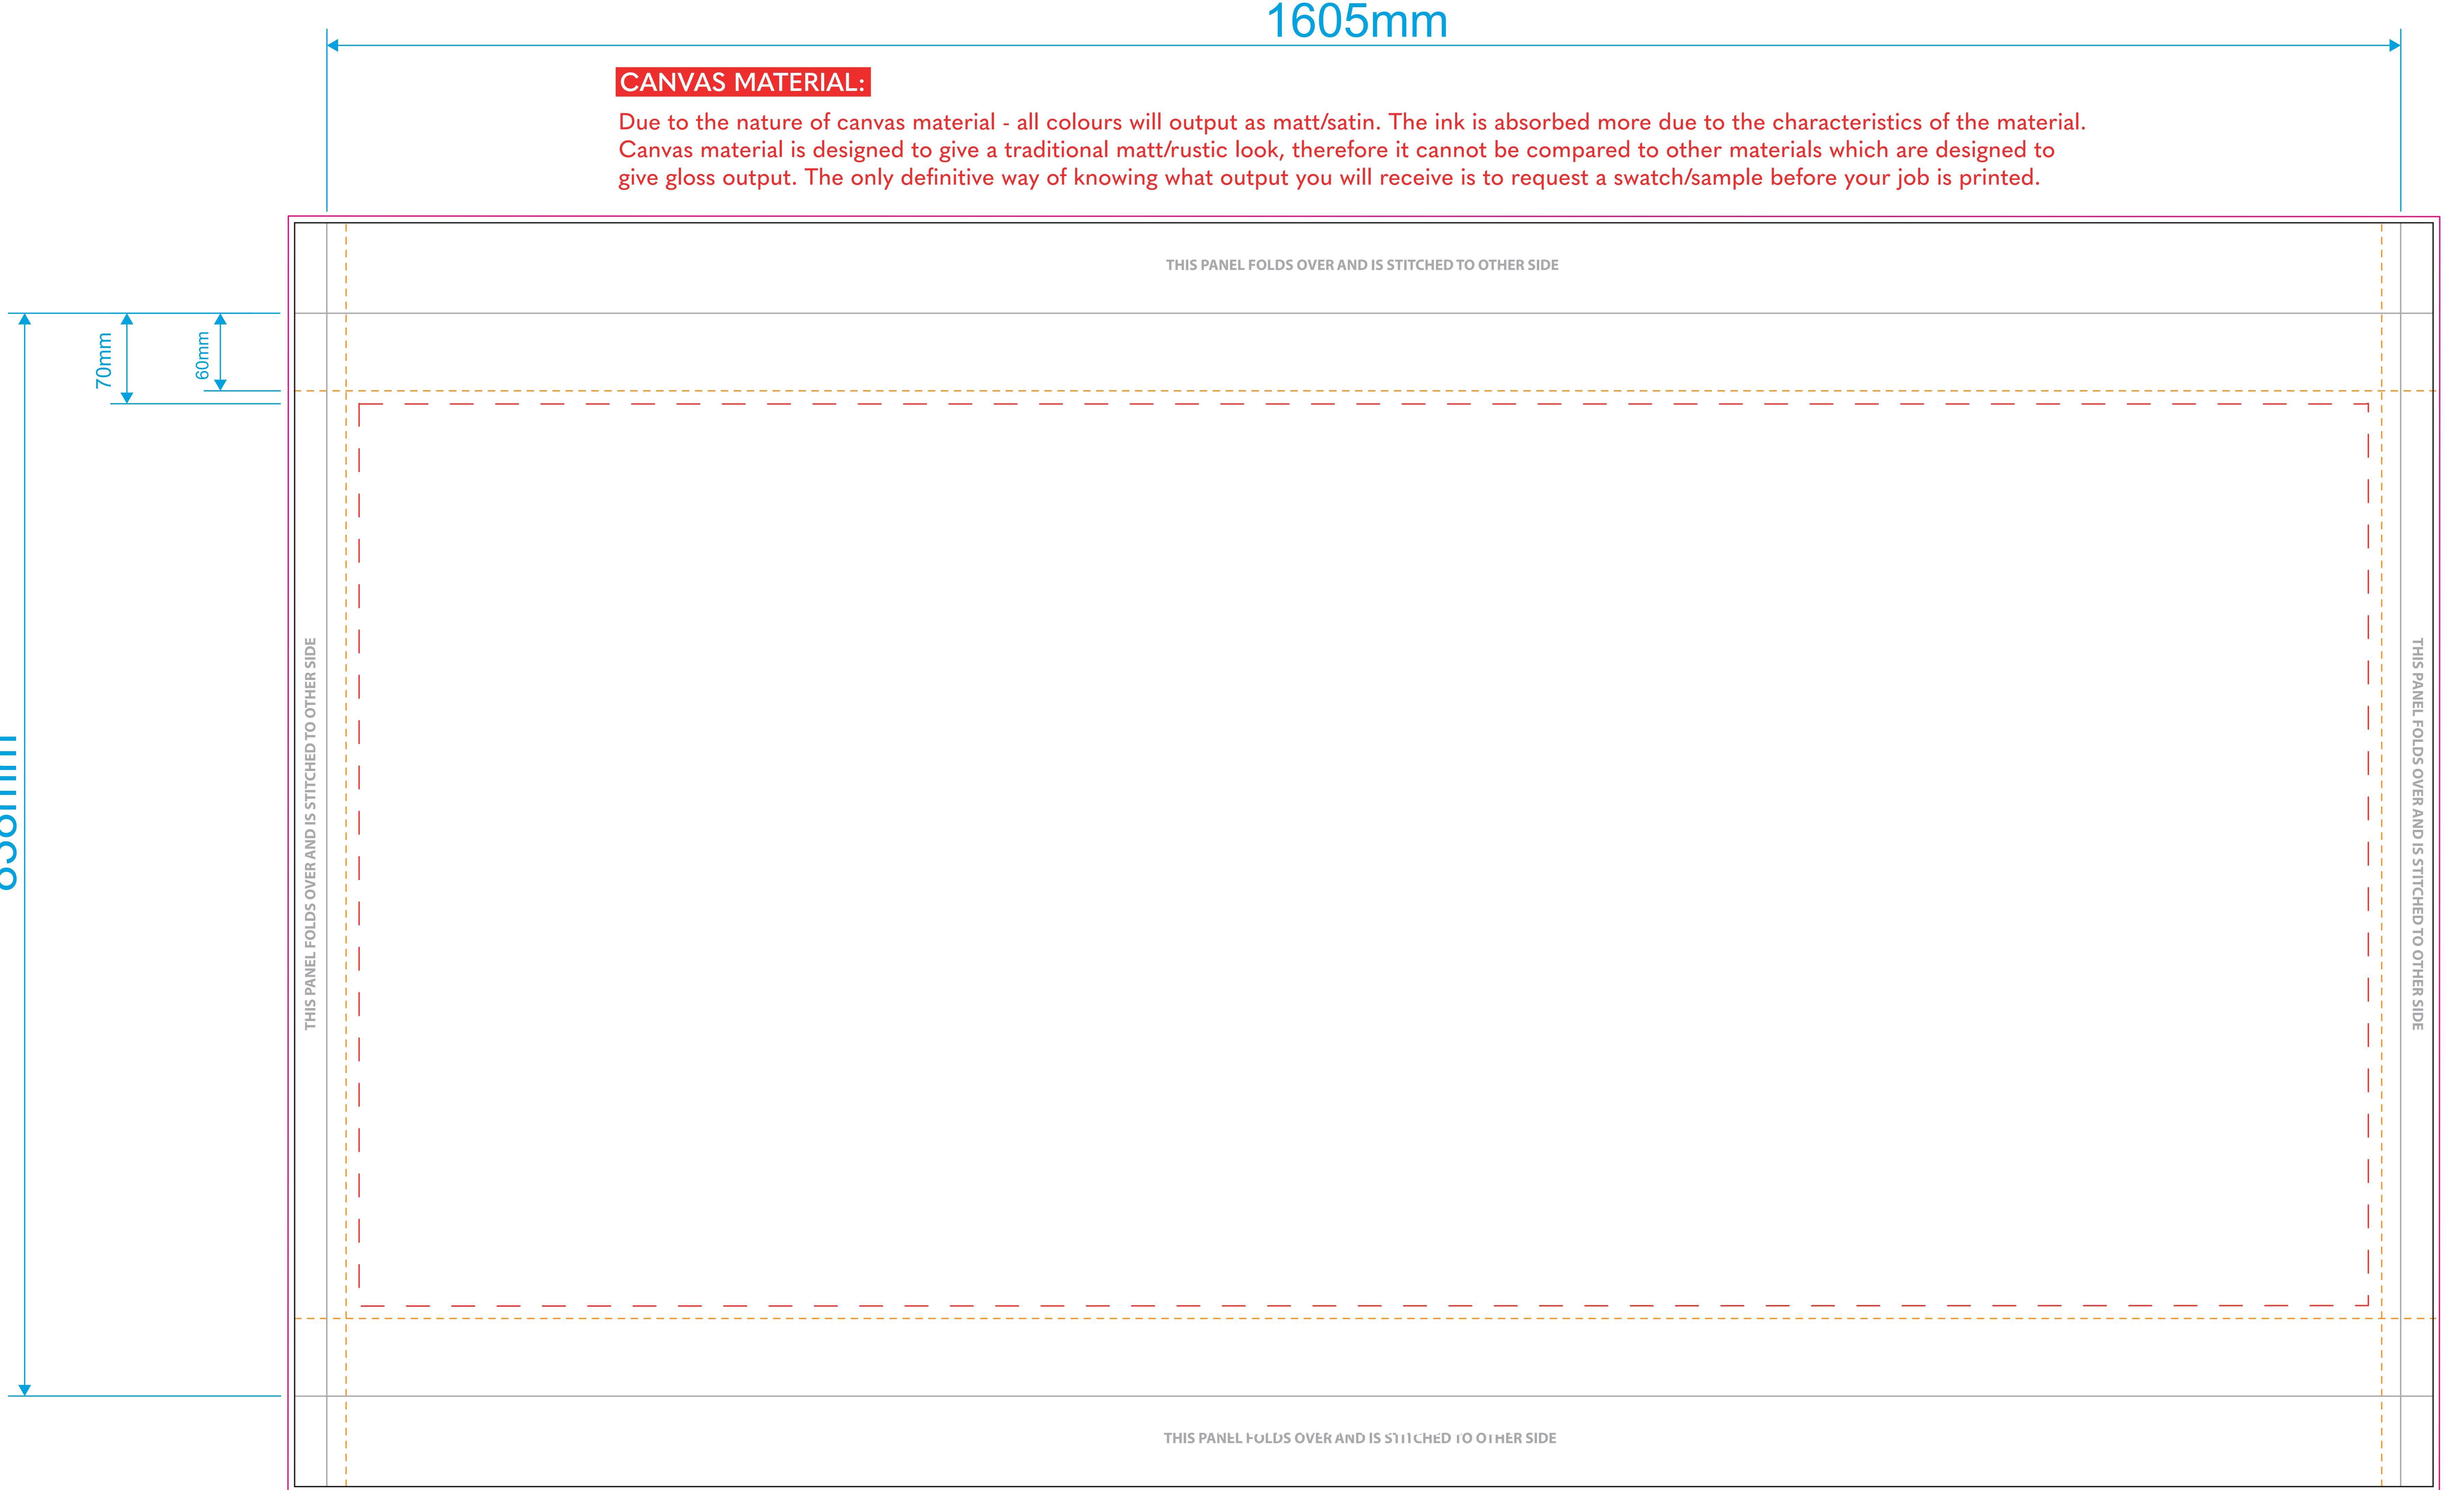

## Canvas Crossbar 1800mm Artwork Template

## Template guidelines - PLEASE READ The Black keyline = Finished cut size of the product before assembly. The Grey keyline = Fold lines. The Pink keyline = Your background must extend to this line. The Red dashed keyline = Keep all text and logos within this area. The Orange dashed keyline = Stitching area. PLEASE NOTE When using the colour black, use 100% of all colours (C 100%, M 100%, Y 100%, K 100%)