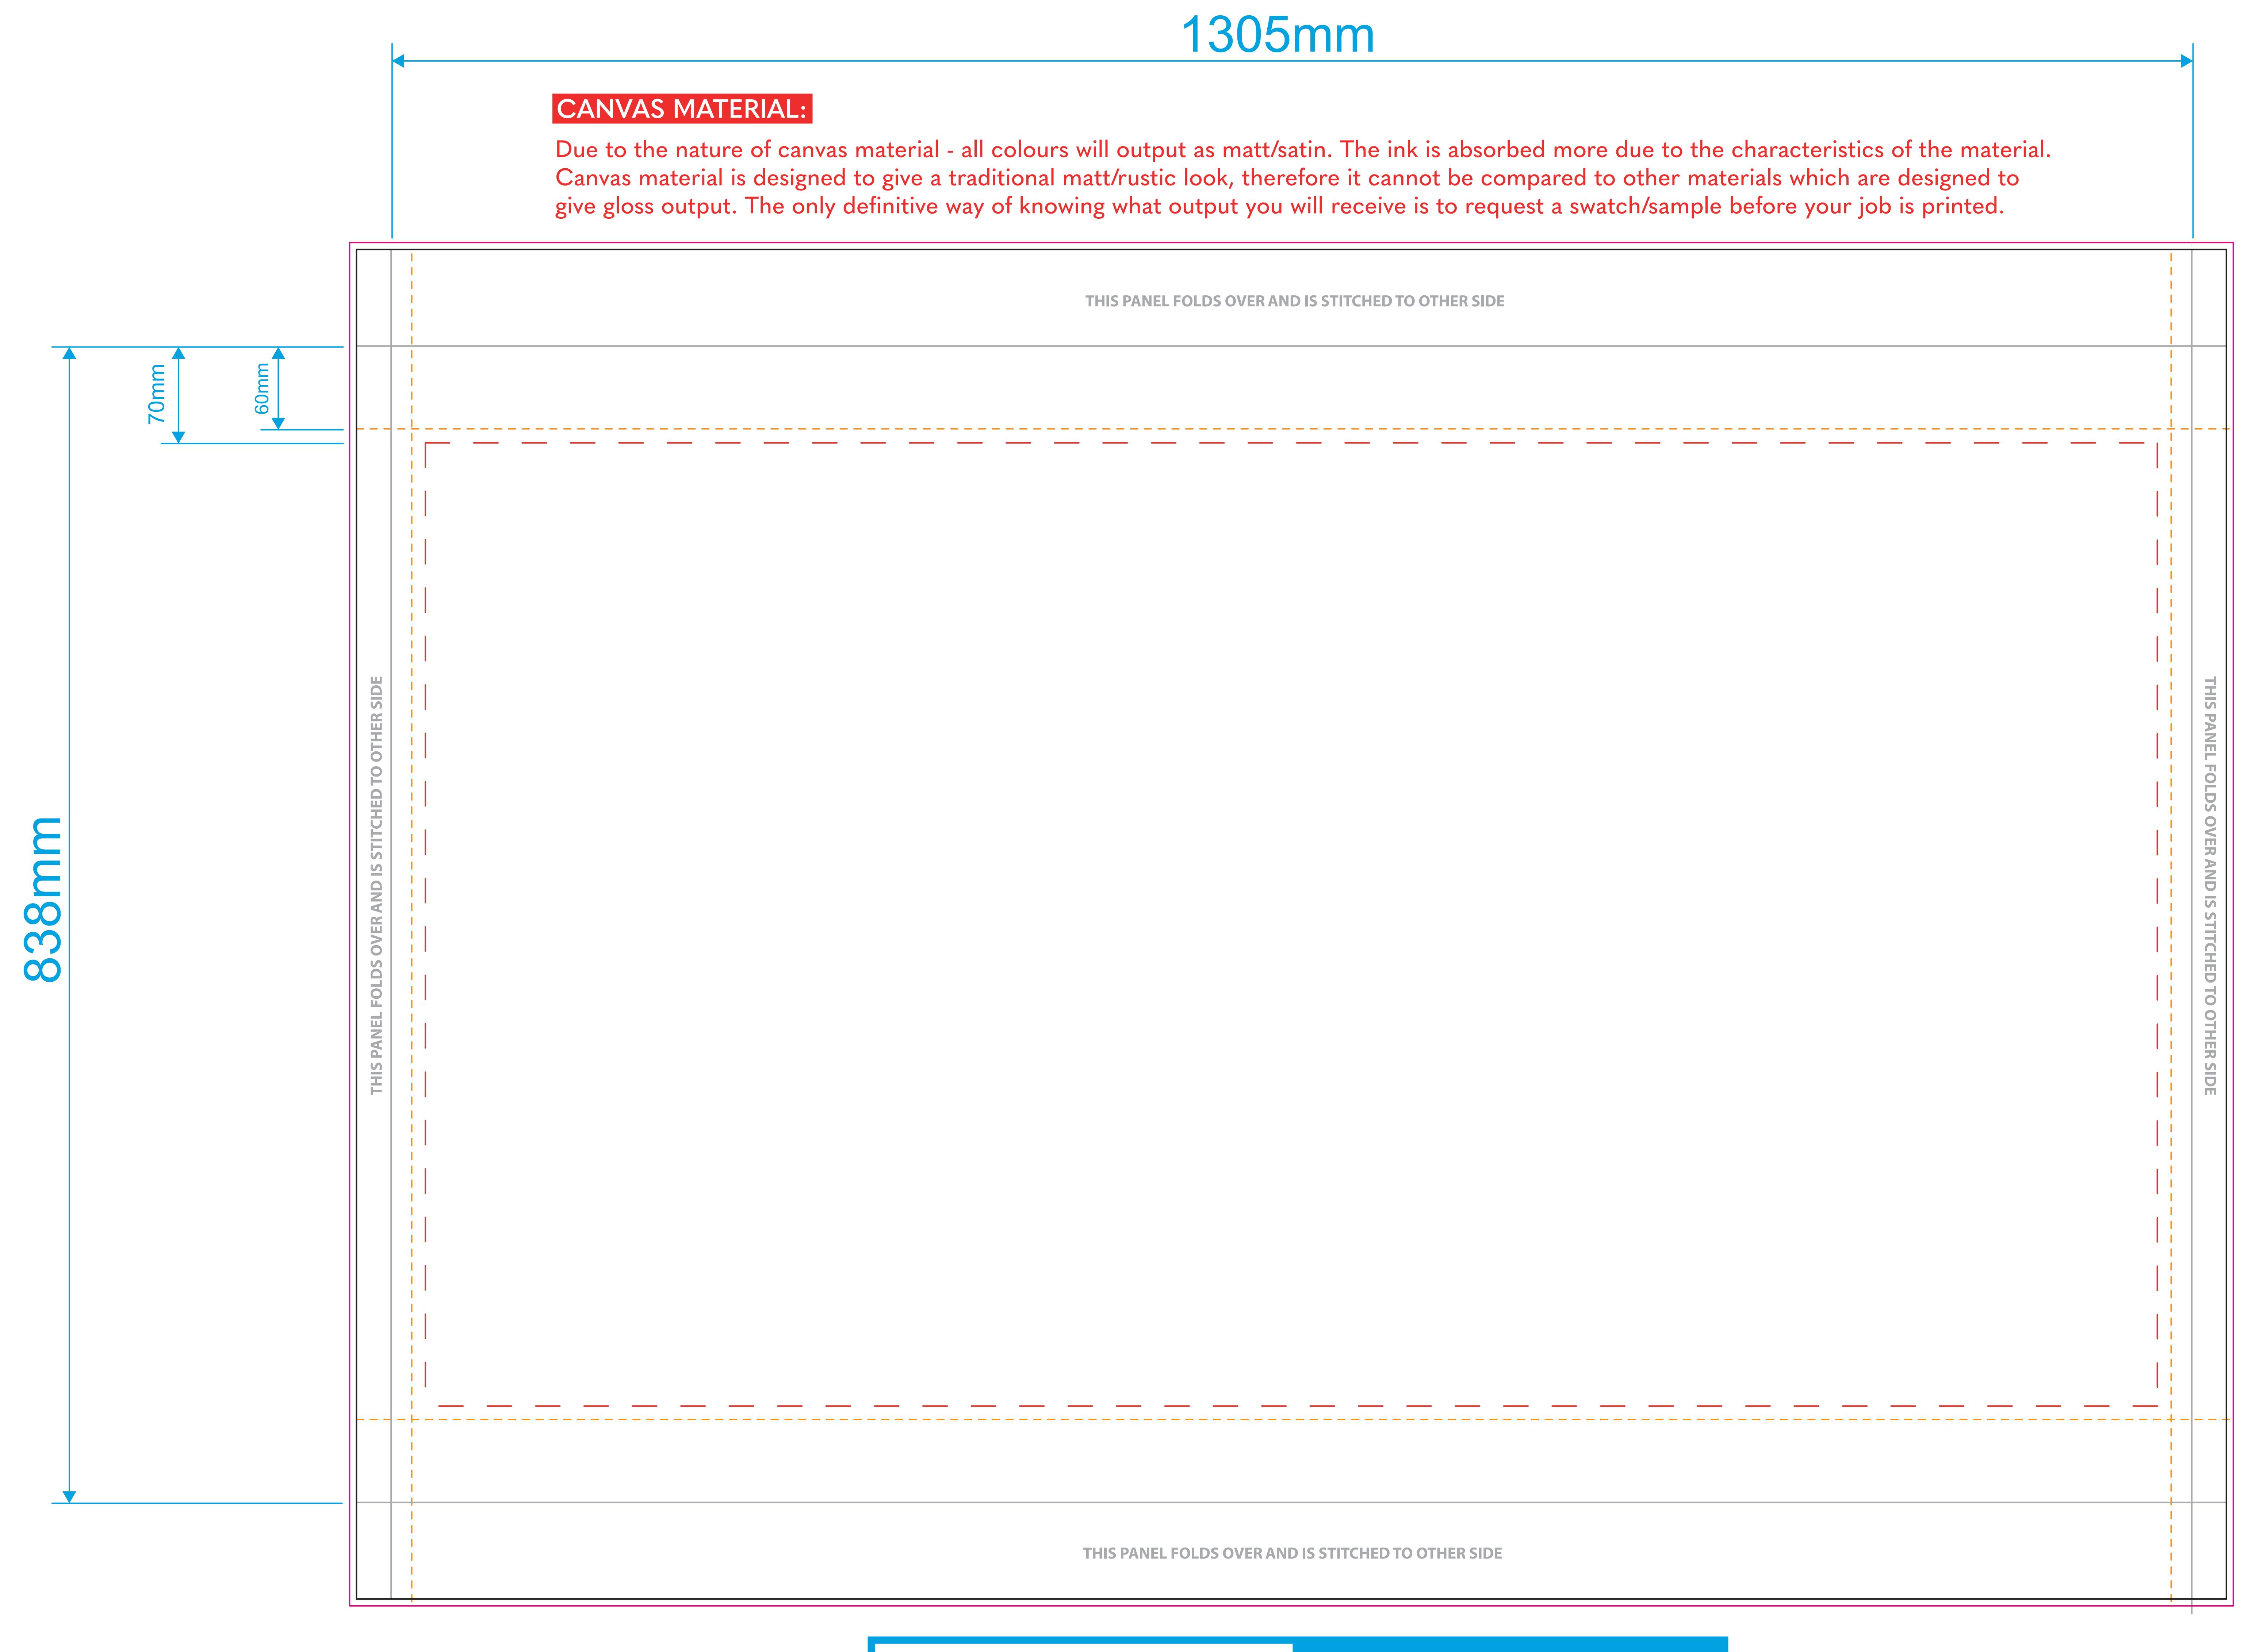

## Canvas Crossbar 1500mm Artwork Template

## Template guidelines - PLEASE READ The Black keyline = Finished cut size of the product before assembly. The Grey keyline = Fold lines. The Pink keyline = Your background must extend to this line. The Red dashed keyline = Keep all text and logos within this area. The Orange dashed keyline = Stitching area. PLEASE NOTE When using the colour black, use 100% of all colours (C 100%, M 100%, Y 100%, K 100%)

## Artwork guidelines - PLEASE READ

- Must be supplied in CMYK.
- Embed all images.
- All fonts must be converted to outlines.

REV002

- Resolution must be 300dpi.
- Supply artwork as high resolution PDF or Illustrator file.
- Specify Pantone colours for screen print.
- Convert all spot colours to process CMYK
   for digital print. (Pantone matching cannot be guaranteed)
- Set artwork at 100% scale.