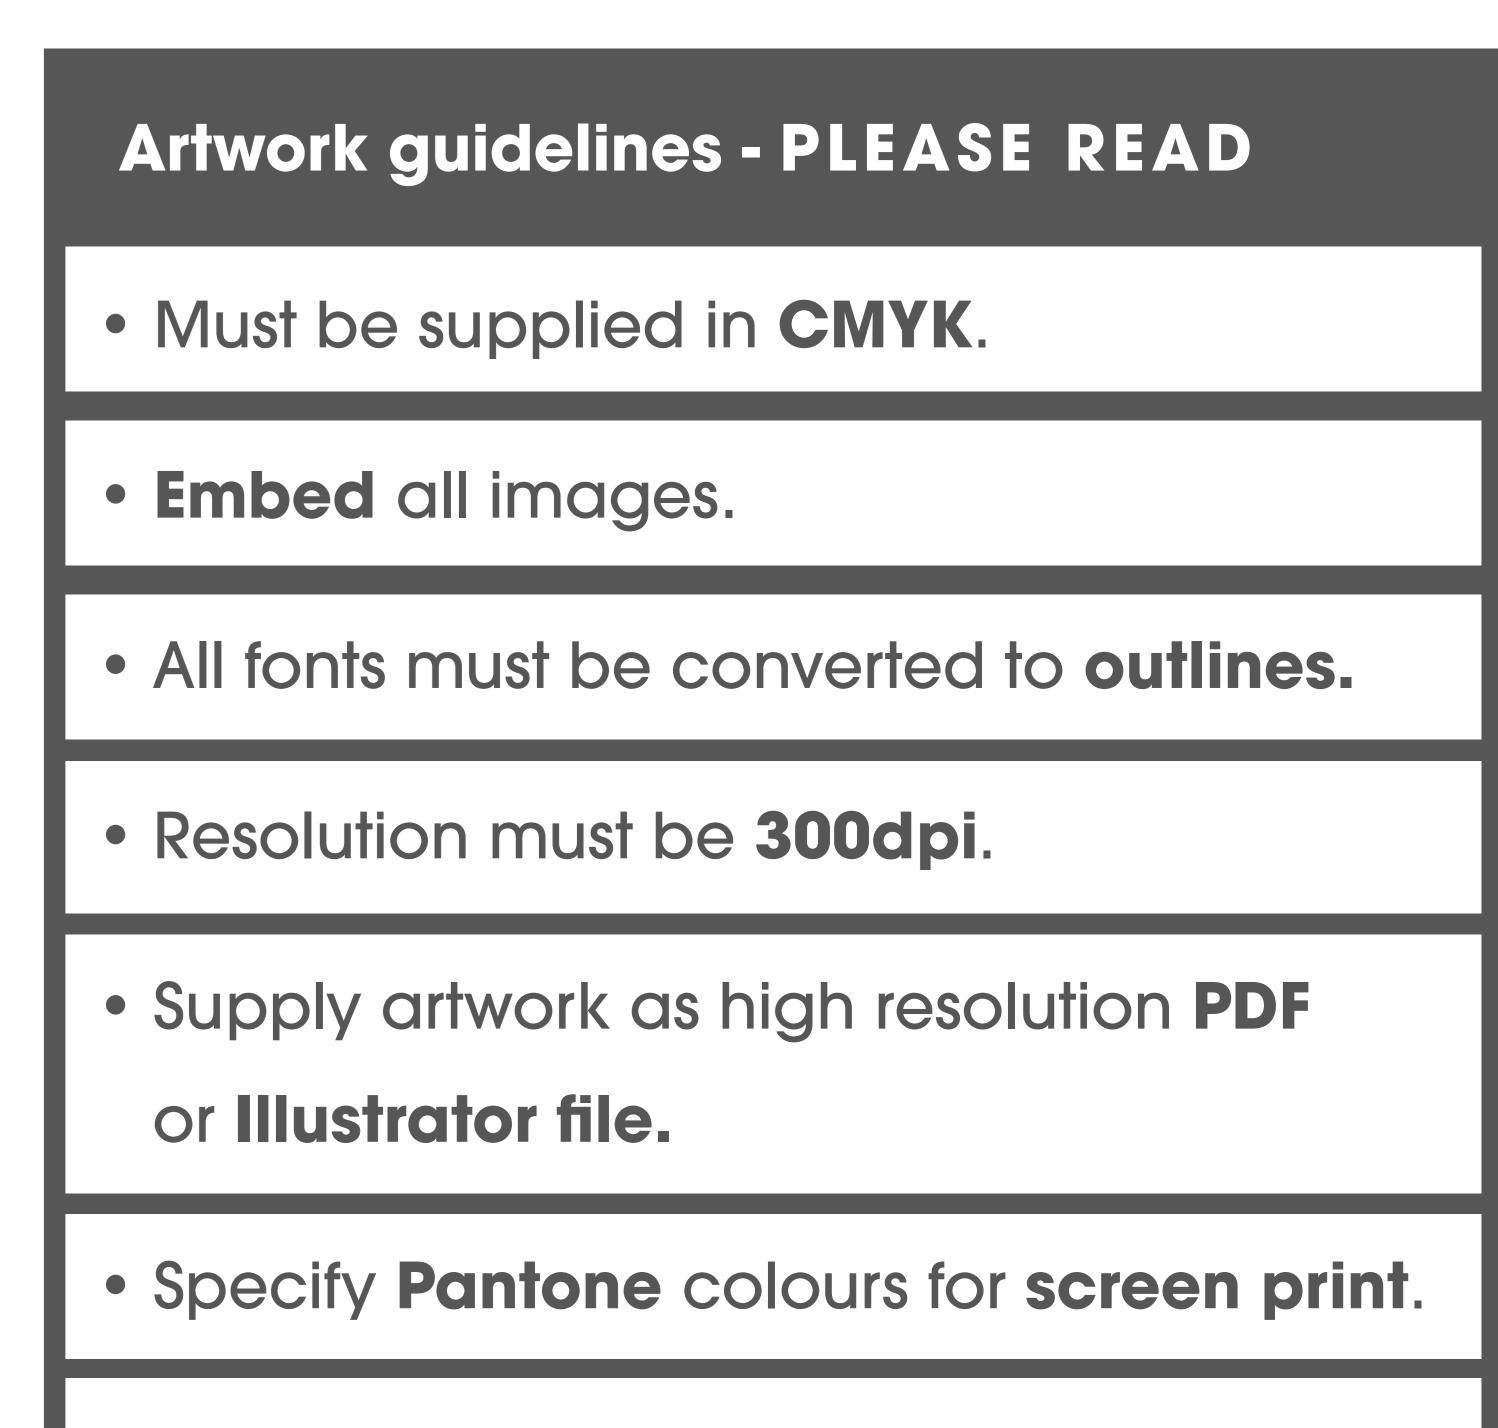

| Template guidelines - PLEASE READ                                 |
|-------------------------------------------------------------------|
| —— The <b>Black</b> keyline = Finished cut si                     |
| —— The <b>Grey</b> keyline = Fold lines.                          |
| — The Pink keyline = Your backgrour                               |
| — The Red dashed keyline = Keep a                                 |
| The Orange dashed keyline = Stite                                 |
| <b>PLEASE NOTE</b><br>When using the colour black, use 100% of al |

size of the product before assembly.

und must extend to this line.

all text and logos within this area.

itching area.

III colours (C 100%, M 100%, Y 100%, K 100%)

- Convert all spot colours to process CMYK for digital print. (Pantone matching cannot be guaranteed)
- Set artwork at 100% scale.