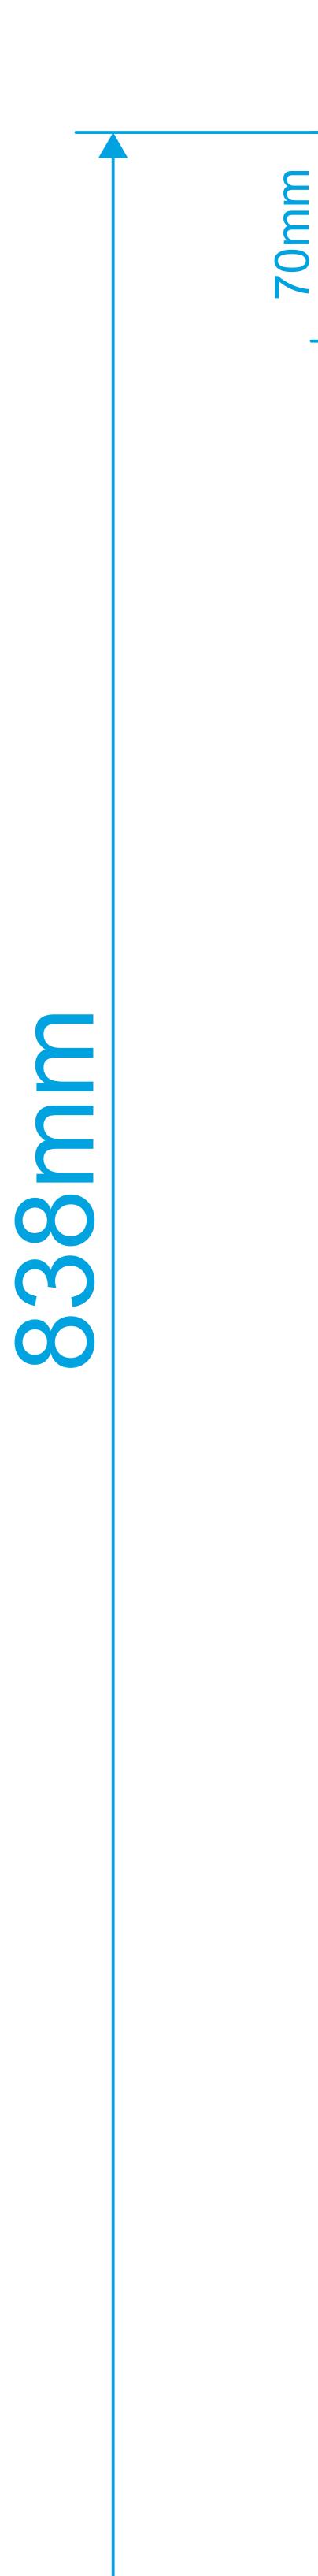

AW028\_Adfresco Café Banner Canvas Crossbar 1200 AW Template



## **Adfresco Café Banner** Canvas Crossbar 1200mm Artwork Template

## 1005mm

## **CANVAS MATERIAL:** Due to the nature of canvas material - all colours will output as matt/satir Canvas material is designed to give a traditional matt/rustic look, therefore give gloss output. The only definitive way of knowing what output you will **THIS PANEL FOLDS OVER AND IS** - - - - - - -**THIS PANEL FOLDS OVER A**

| Template guidelines - PLEASE READ                                 |
|-------------------------------------------------------------------|
| —— The <b>Black</b> keyline = Finished cut si                     |
| —— The <b>Grey</b> keyline = Fold lines.                          |
| — The Pink keyline = Your backgrour                               |
| — The Red dashed keyline = Keep a