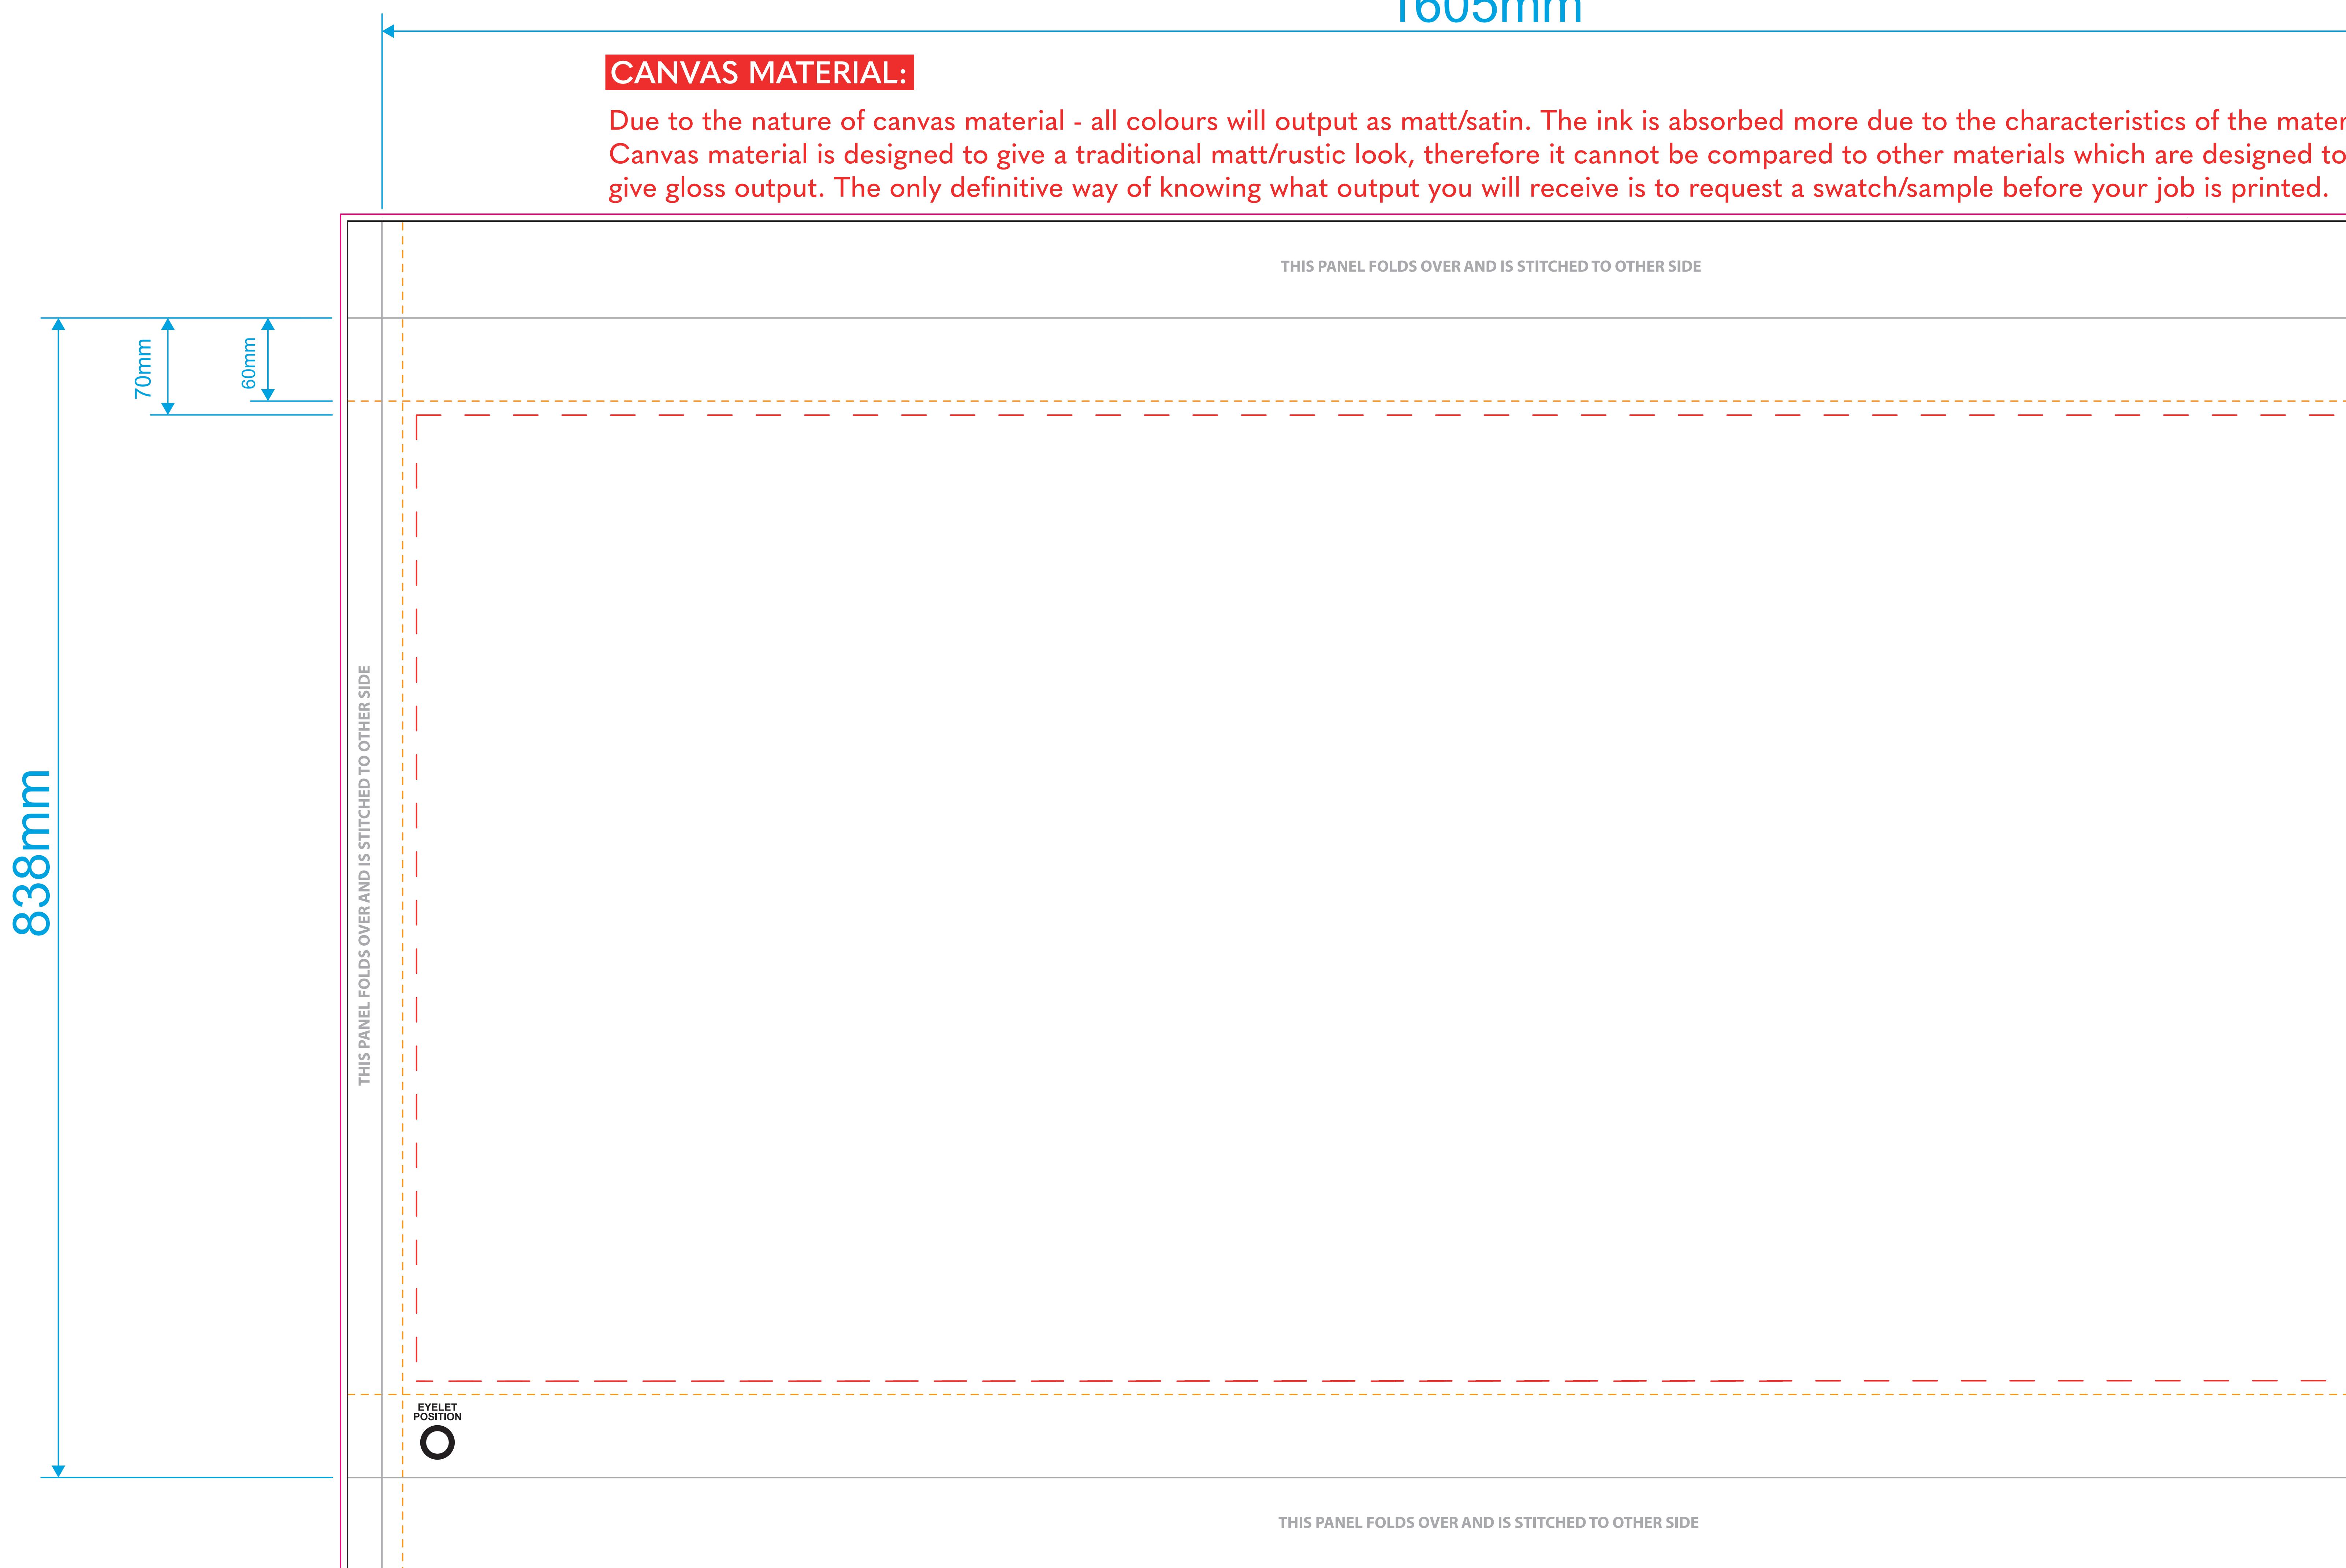

## CANVAS MATERIAL:

| Template guidelines - PLEASE READ                                 |
|-------------------------------------------------------------------|
| —— The <b>Black</b> keyline = Finished cut si                     |
| —— The <b>Grey</b> keyline = Fold lines.                          |
| — The Pink keyline = Your backgrour                               |
| — — The Red dashed keyline = Keep a                               |
| The Orange dashed keyline = Stite                                 |
| <b>PLEASE NOTE</b><br>When using the colour black, use 100% of al |

## 1605mm

size of the product before assembly.

und must extend to this line.

all text and logos within this area.

tching area.

II colours (C 100%, M 100%, Y 100%, K 100%)

| Canvas Bungee 1800mm Artwork Template                                                                                                                                                                                                                                                                                                                                                                                                                         |                                                     |
|---------------------------------------------------------------------------------------------------------------------------------------------------------------------------------------------------------------------------------------------------------------------------------------------------------------------------------------------------------------------------------------------------------------------------------------------------------------|-----------------------------------------------------|
| 1605mm                                                                                                                                                                                                                                                                                                                                                                                                                                                        |                                                     |
| NVAS MATERIAL:<br>e to the nature of canvas material - all colours will output as matt/satin. The ink is absorbed more due to the characteristics of the material.<br>nvas material is designed to give a traditional matt/rustic look, therefore it cannot be compared to other materials which are designed to<br>e gloss output. The only definitive way of knowing what output you will receive is to request a swatch/sample before your job is printed. |                                                     |
| THIS PANEL FOLDS OVER AND IS STITCHED TO OTHER SIDE                                                                                                                                                                                                                                                                                                                                                                                                           |                                                     |
|                                                                                                                                                                                                                                                                                                                                                                                                                                                               |                                                     |
|                                                                                                                                                                                                                                                                                                                                                                                                                                                               | THIS PANEL FOLDS OVER AND IS STITCHED TO OTHER SIDE |
|                                                                                                                                                                                                                                                                                                                                                                                                                                                               |                                                     |
| THIS PANEL FOLDS OVER AND IS STITCHED TO OTHER SIDE                                                                                                                                                                                                                                                                                                                                                                                                           |                                                     |

| Artwork guidelines - PLEASE READ                                                                  |
|---------------------------------------------------------------------------------------------------|
| <ul> <li>Must be supplied in CMYK.</li> </ul>                                                     |
| • Embed all images.                                                                               |
| <ul> <li>All fonts must be converted to outlines.</li> </ul>                                      |
| <ul> <li>Resolution must be 300dpi.</li> </ul>                                                    |
| • Supply artwork as high resolution <b>PDF</b> or <b>Illustrator file.</b>                        |
| <ul> <li>Specify Pantone colours for screen prin</li> </ul>                                       |
| Convert all spot colours to process CMY for digital print. (Pantone matching cannot be guarantee) |