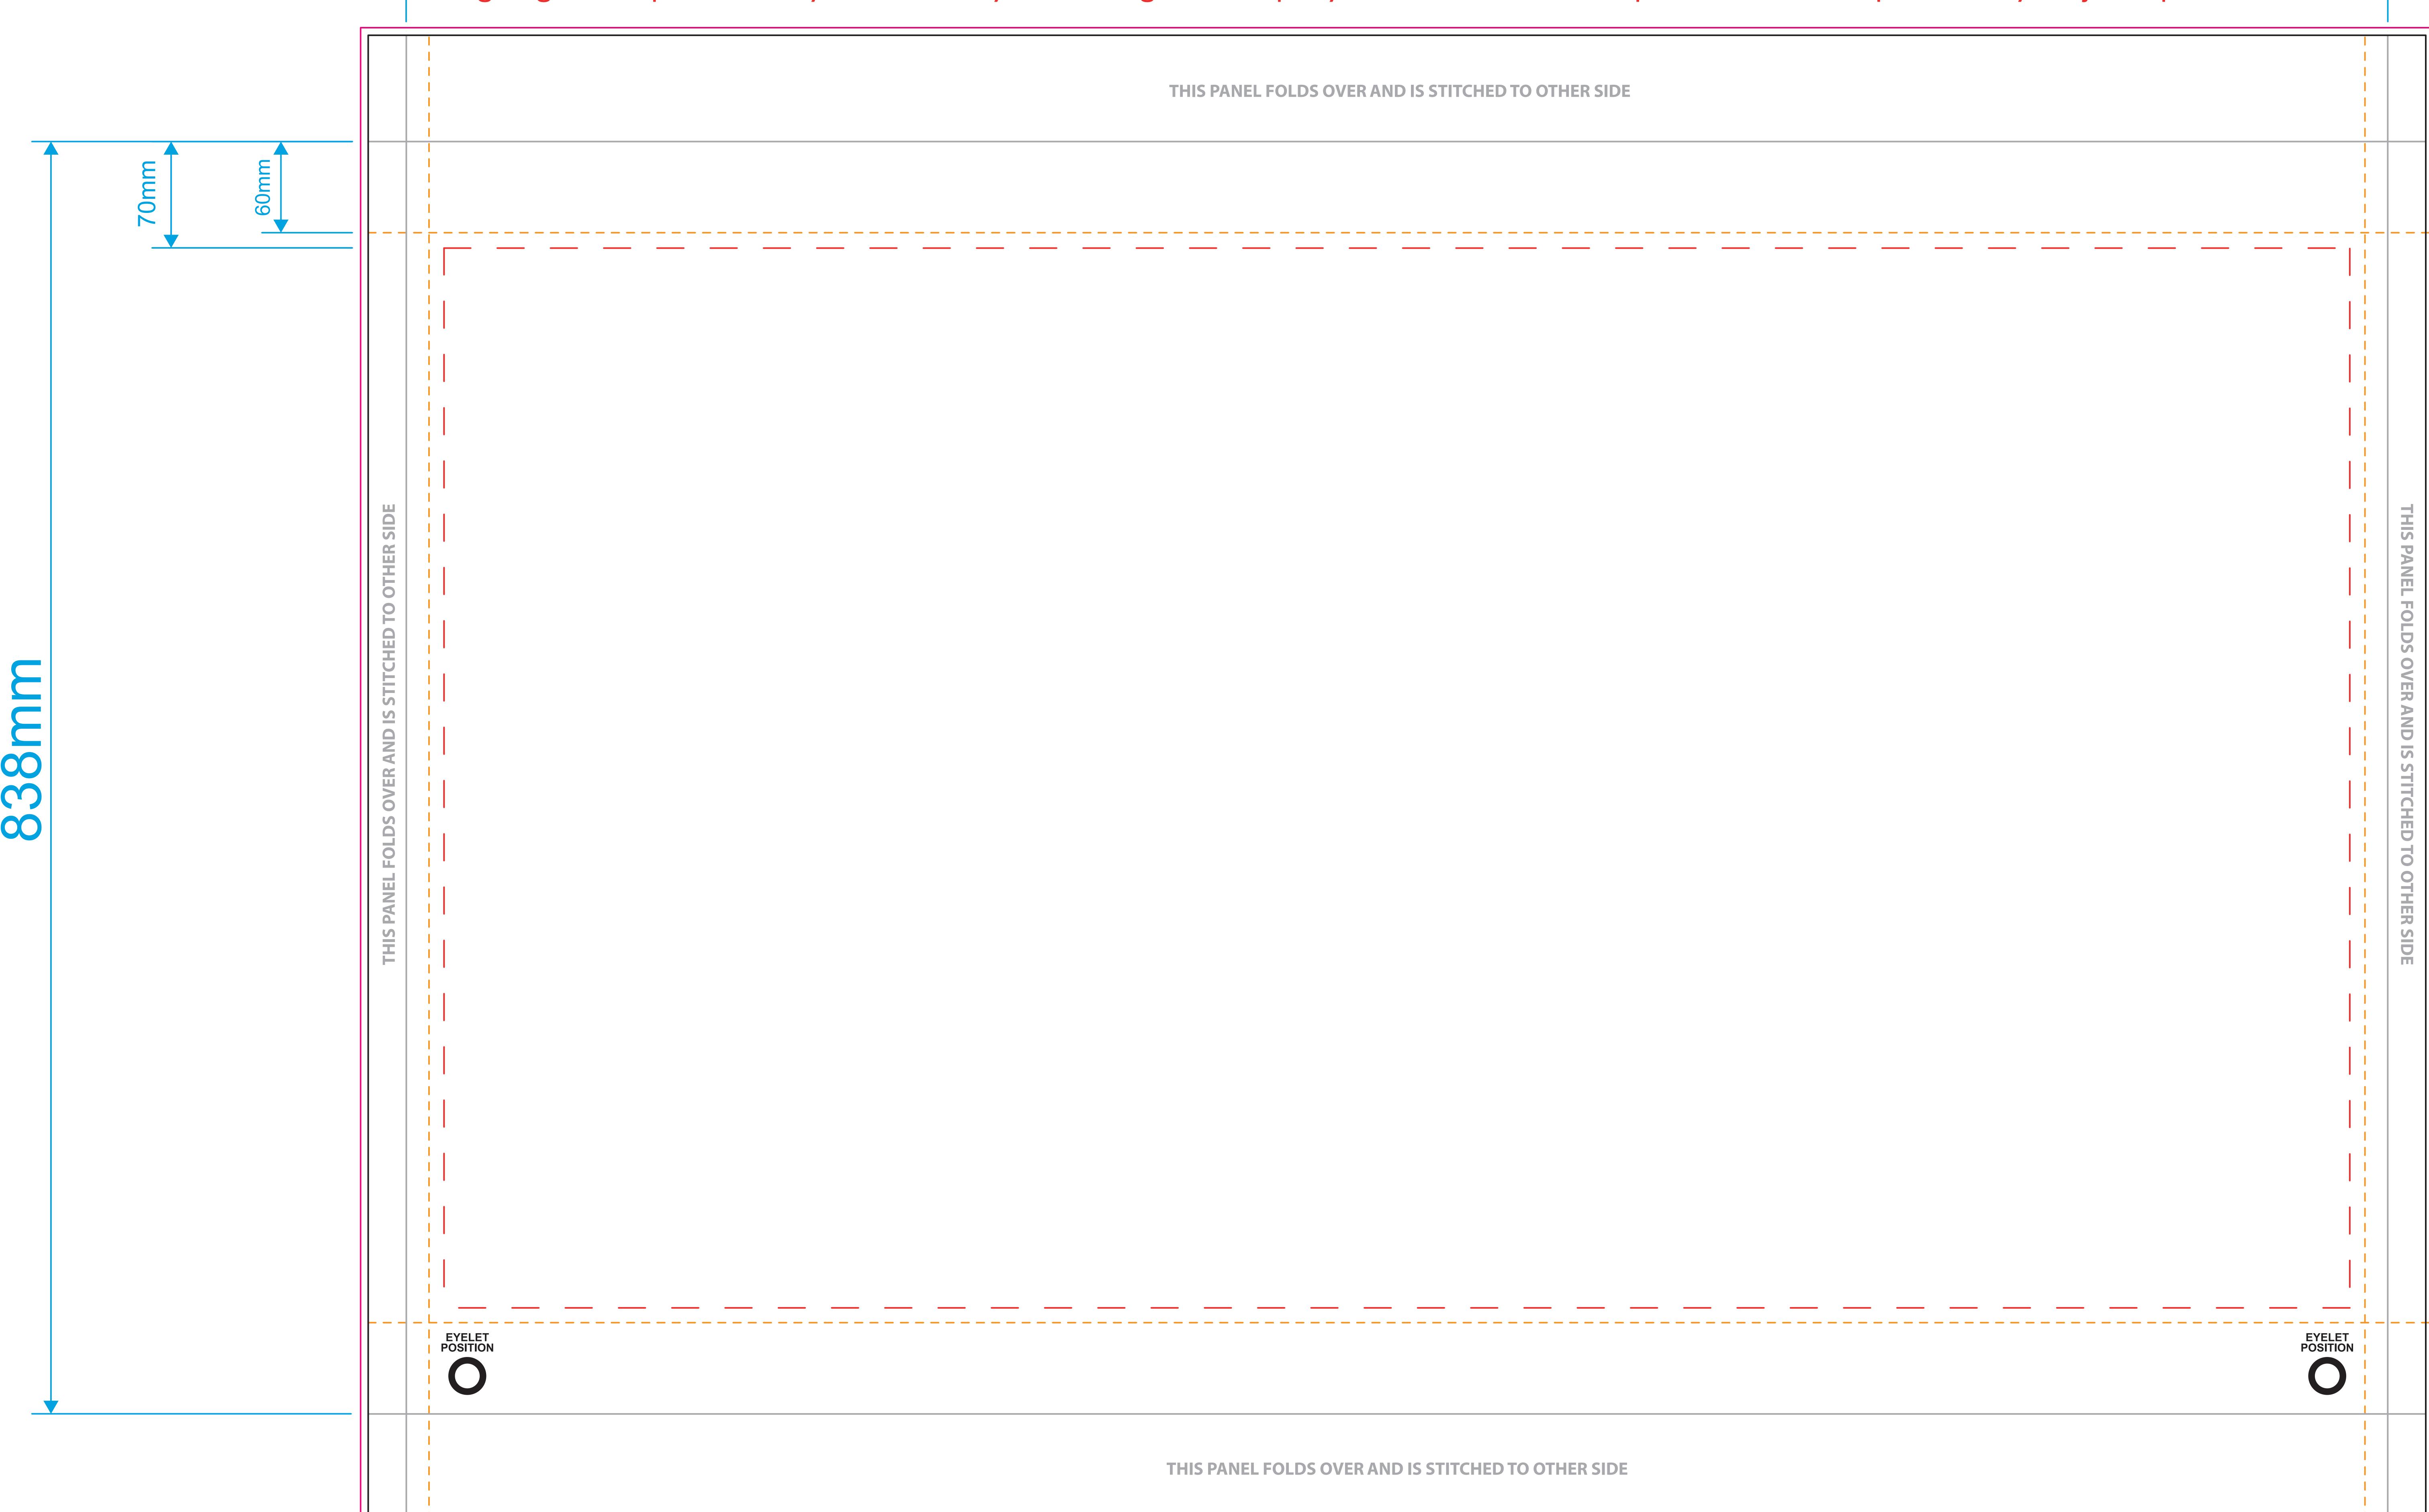

## Canvas Bungee 1500mm Artwork Template

# Template guidelines - PLEASE READ The Black keyline = Finished cut size

—— The **Black** keyline = Finished cut size of the product before assembly.

— The Grey keyline = Fold lines.

—— The Pink keyline = Your background must extend to this line.

- The Red dashed keyline = Keep all text and logos within this area.

---- The Orange dashed keyline = Stitching area.