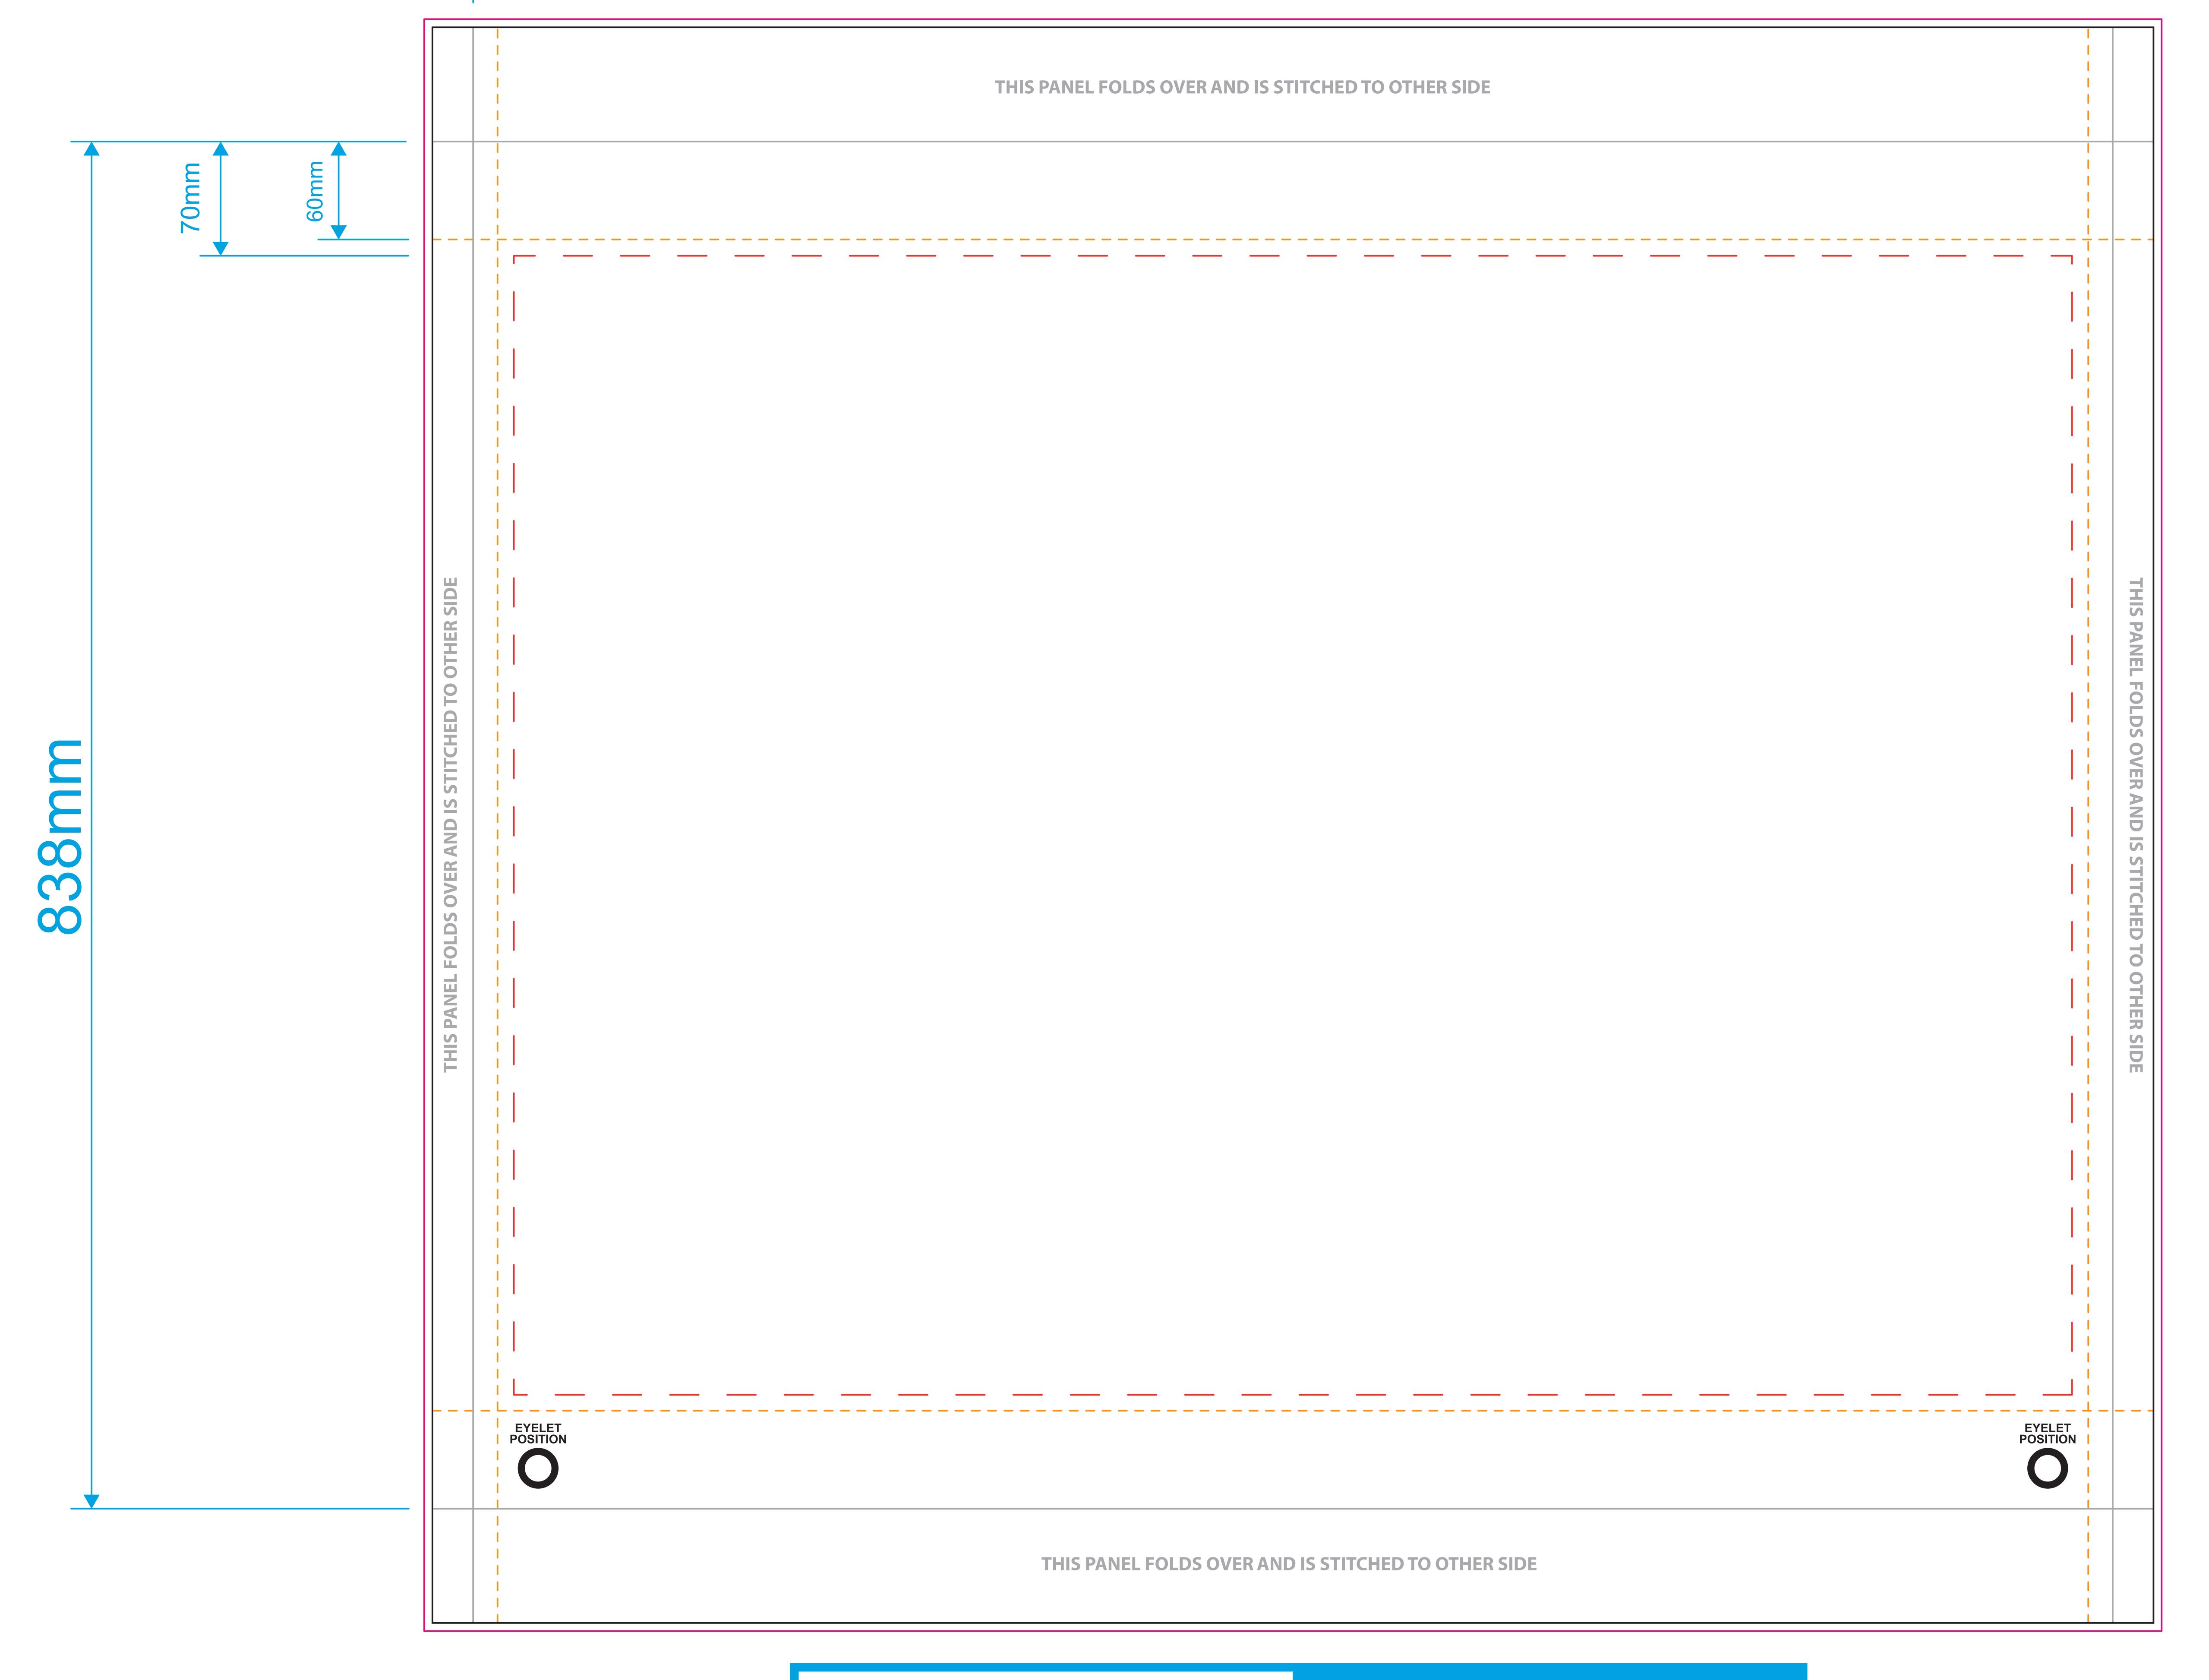

# Canvas Bungee 1200mm Artwork Template

# Template guidelines - PLEASE READ The Black keyline = Finished cut size of the product before assembly. The Grey keyline = Fold lines. The Pink keyline = Your background must extend to this line. The Red dashed keyline = Keep all text and logos within this area. The Orange dashed keyline = Stitching area. PLEASE NOTE When using the colour black, use 100% of all colours (C 100%, M 100%, Y 100%, K 100%)