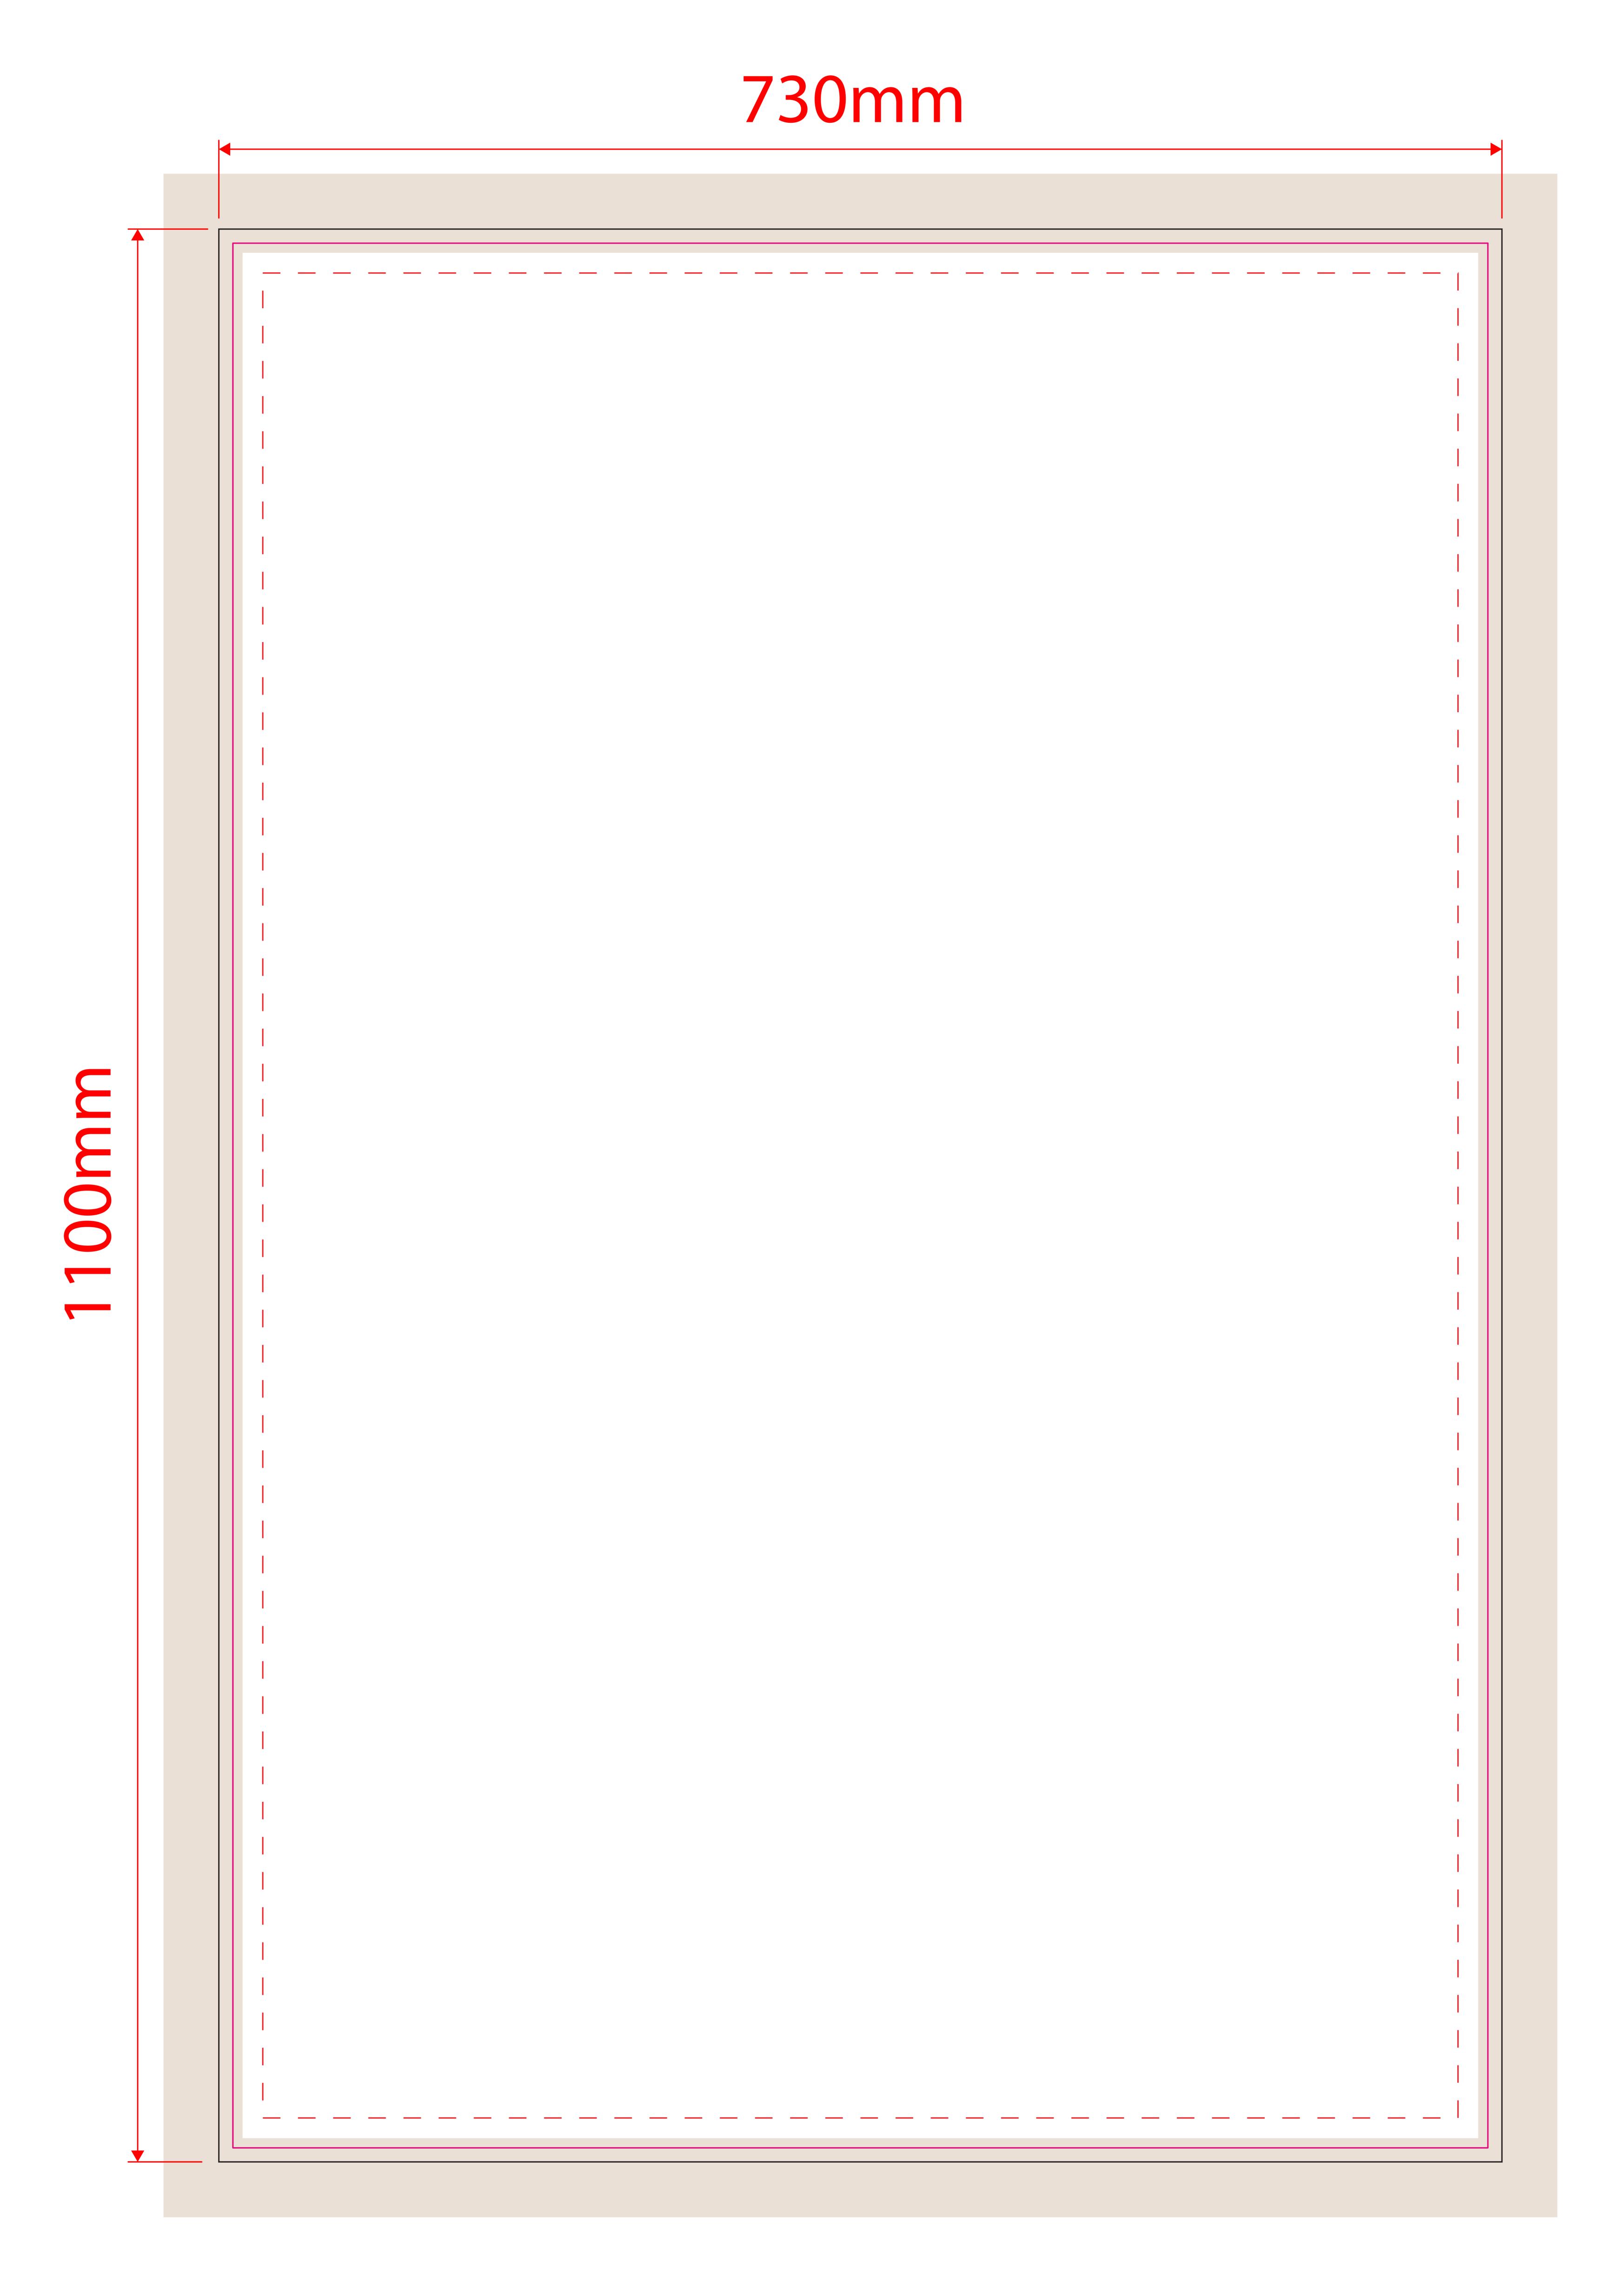

## Chalkboards (Framed) Outdoor

793x1163mm Artwork Template

 Embed all images. • All fonts must be converted to outlines. Resolution must be 300dpi. Supply artwork as high resolution PDF or **Illustrator file.**  Convert all spot colours to process CMYK for digital print. (Pantone matching cannot be guaranteed) • Set artwork at 100% scale.

## **ONLY** PLACE ARTWORK WHERE NECESSARY & LEAVE CHALKING AREA FREE FROM ARTWORK.

## Template guidelines - PLEASE READ Frame = Size: 793 x 1163mm The **Black** Keyline = Cut size of the printed panel. The Pink Keyline = Artwork limit, your background must extend to this line. The Red dashed Keyline = Safe Area - Its advised that you keep all important information within this area. Delete or hide this keyline after use.