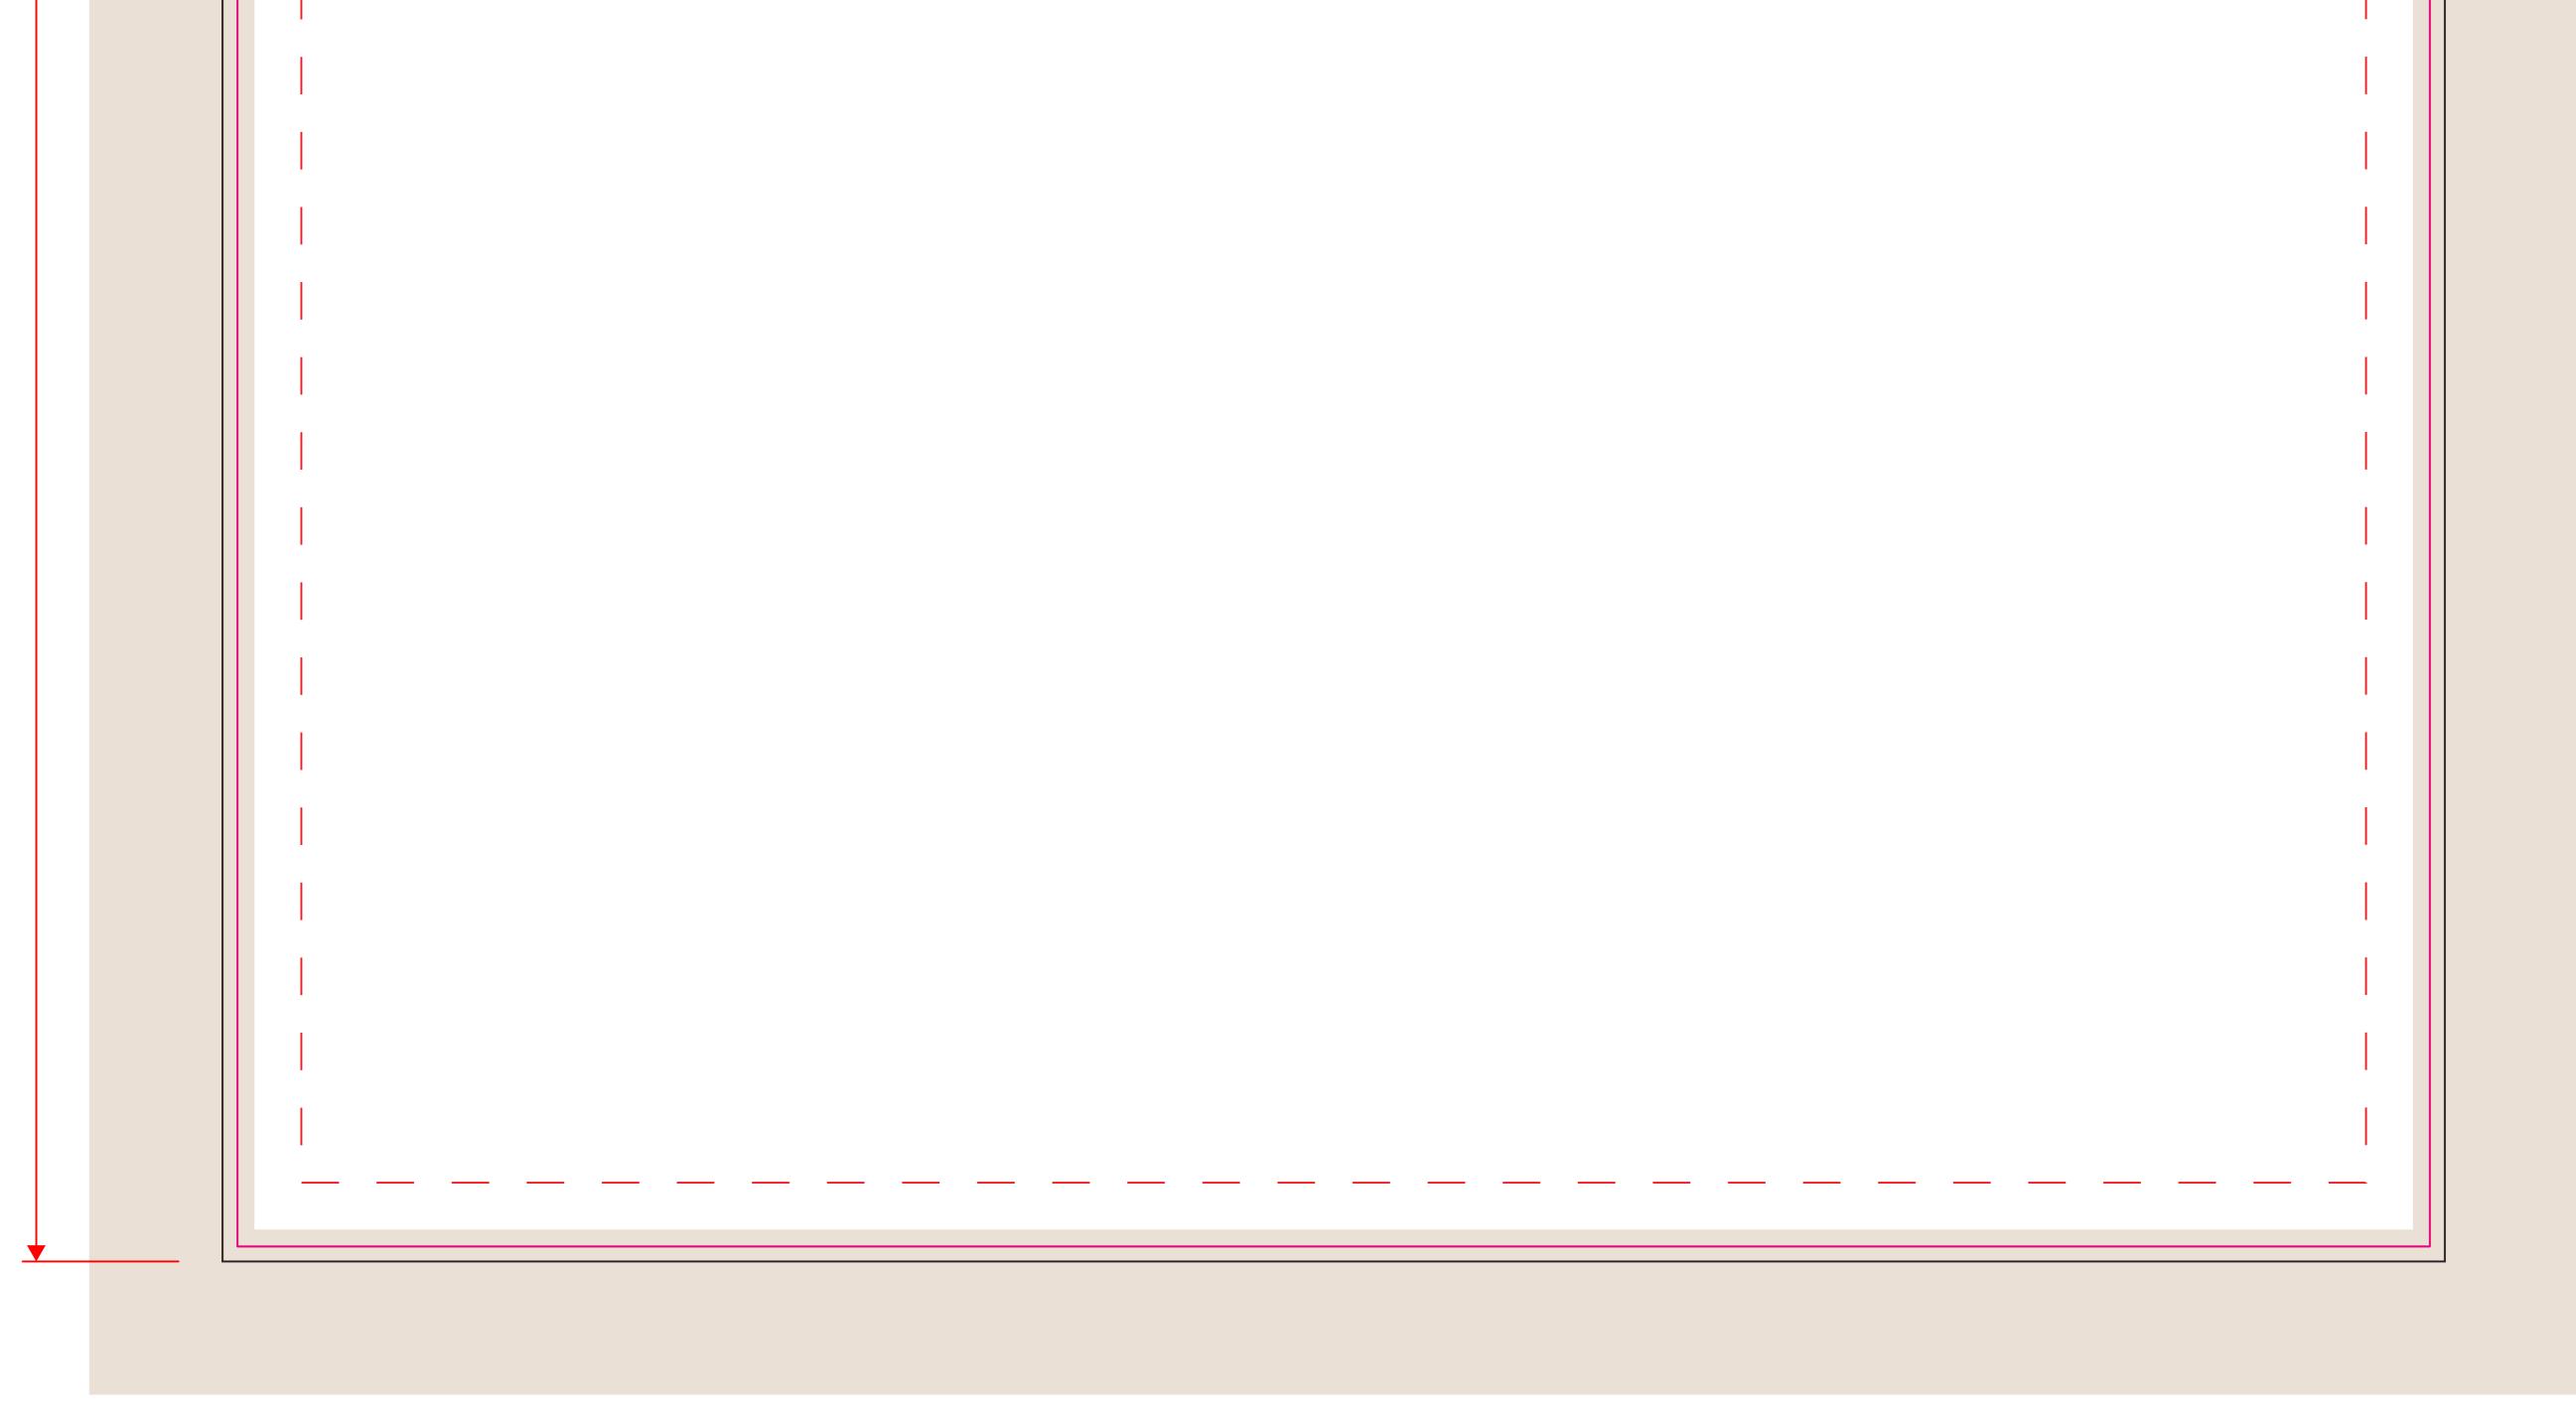

## Template guidelines - PLEASE READ

Frame = Size:  $663 \times 863$ mm

The **Black** Keyline = Cut size of the printed panel.

The **Pink** Keyline = Artwork limit, your background must extend to this line.

The **Red** dashed Keyline = **Safe Area** - Its advised that you keep all important information within this area. **Delete** or **hide** this keyline after use.