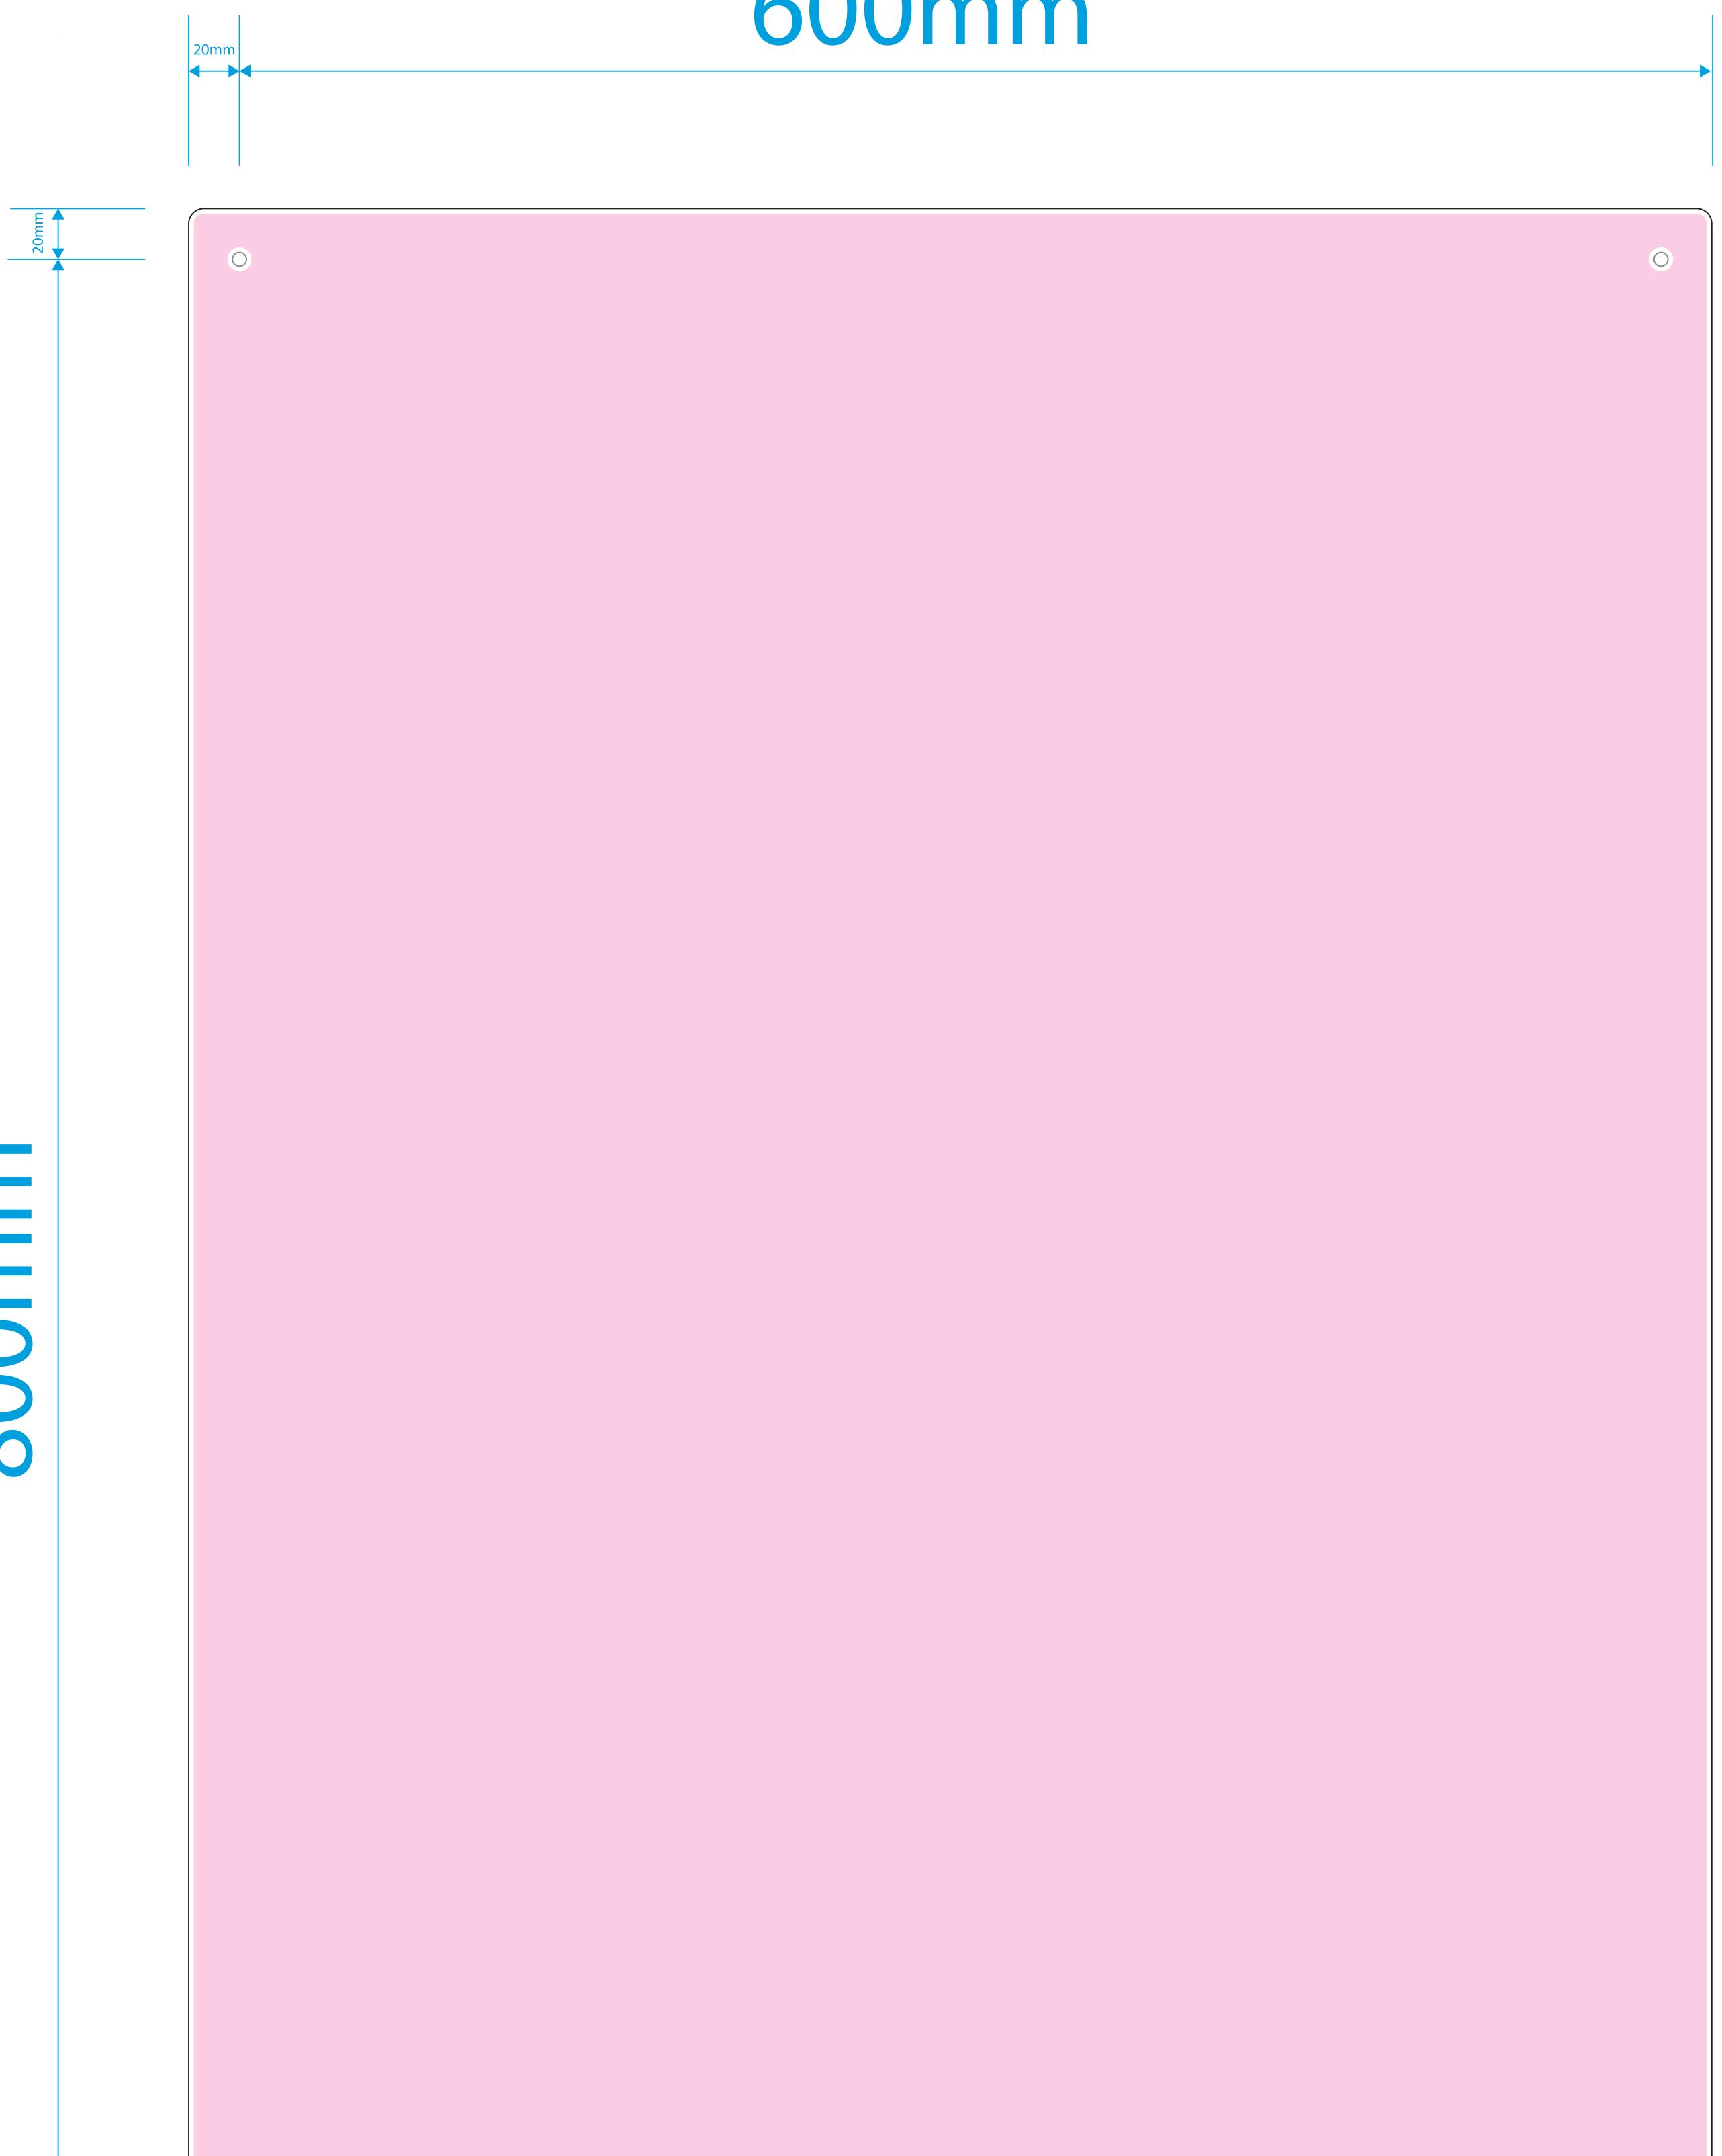

## Wall Chalkboards (Unframed) 600x800mm

Artwork Template

600mm

Template guidelines - PLEASE READ The **Black** keyline = Finished cut size of the product. The Grey circle = Drill holes (Ø5.5). The Pink area = Your artwork area.