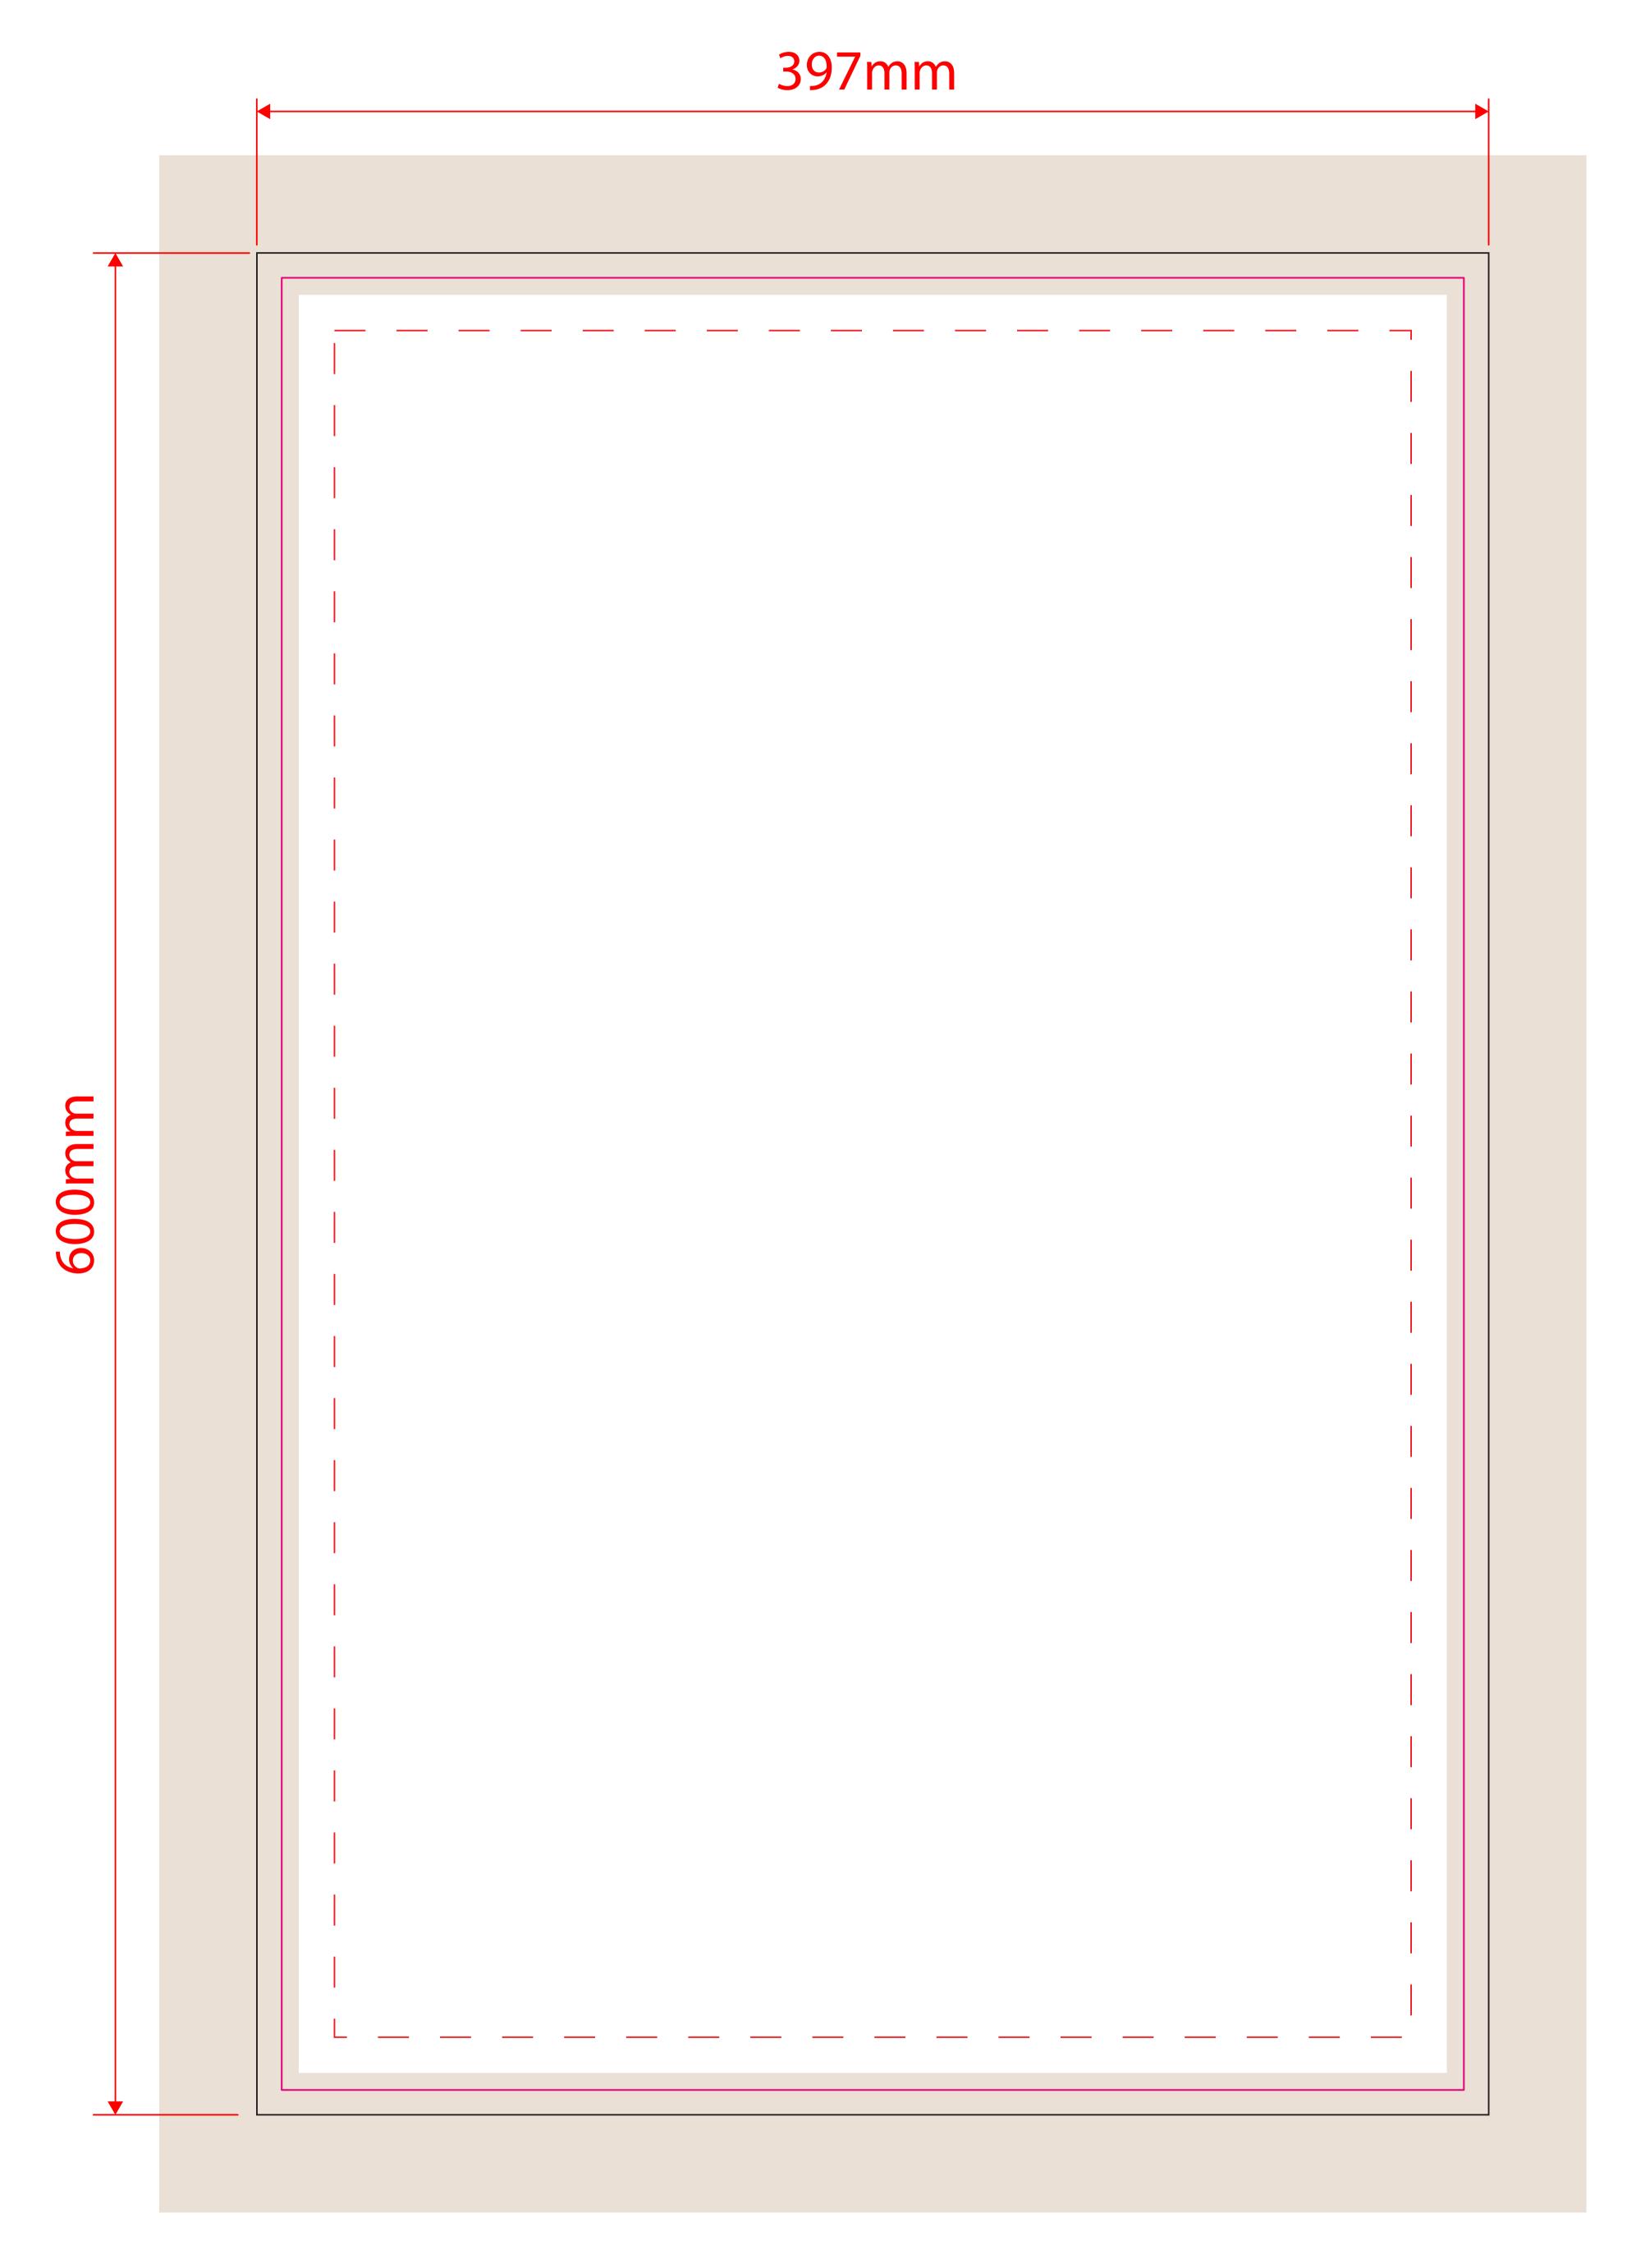

## Chalkboards (Framed) Outdoor

460x663mm

Artwork Template

ONLY PLACE ARTWORK WHERE NECESSARY & LEAVE CHALKING AREA FREE FROM ARTWORK.

## Template guidelines - PLEASE READ Frame = Size: 460 x 663mm The Black Keyline = Cut size of the printed panel. The Pink Keyline = Artwork limit, your background must extend to this line. The Red dashed Keyline = Safe Area - Its advised that you keep all important information within this area. Delete or hide this keyline after use.