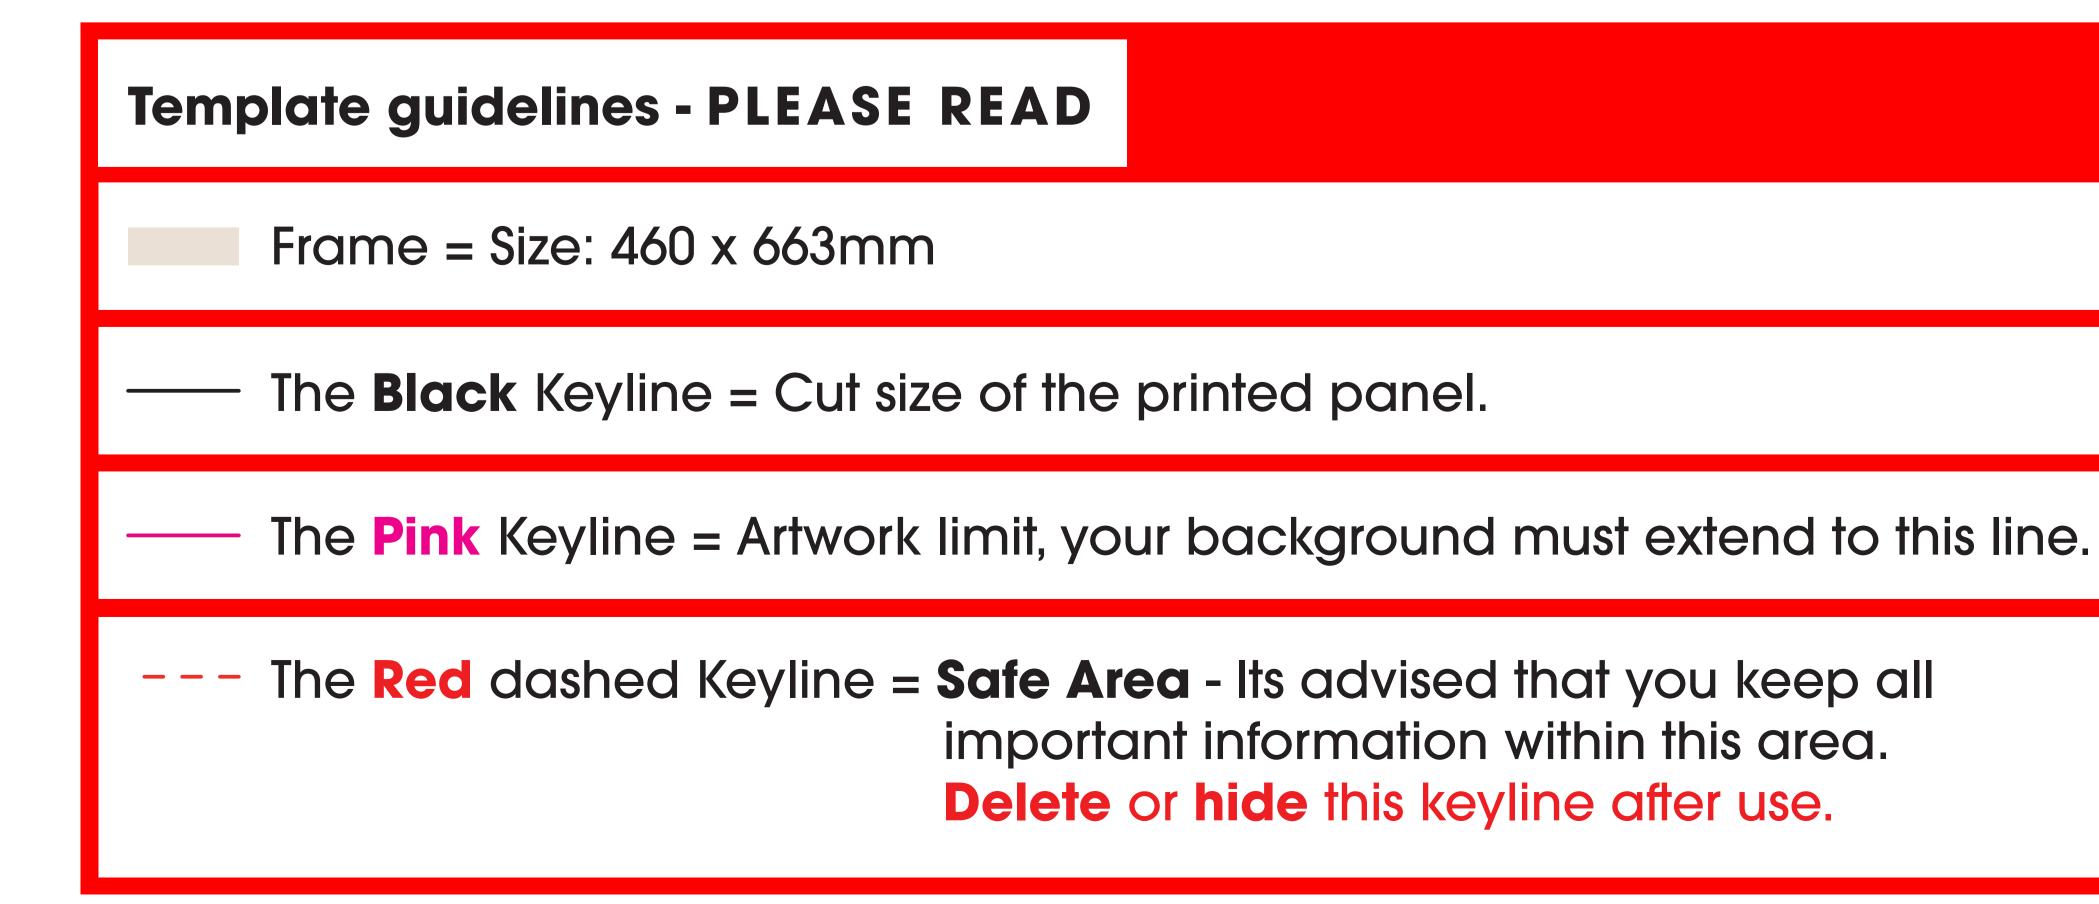

## **Chalkboards (Framed) Indoor** 460x663mm Artwork Template

| Artwork guidelines - PLEASE READ                                                                         |
|----------------------------------------------------------------------------------------------------------|
| <ul> <li>Must be supplied in CMYK.</li> </ul>                                                            |
| • Embed all images.                                                                                      |
| <ul> <li>All fonts must be converted to outlines.</li> </ul>                                             |
| Resolution must be <b>300dpi</b> .                                                                       |
| <ul> <li>Supply artwork as high resolution PDF<br/>or Illustrator file.</li> </ul>                       |
| • Convert all spot colours to process CMYK<br>for digital print. (Pantone matching cannot be guaranteed) |
| <ul> <li>Set artwork at 100% scale.</li> </ul>                                                           |