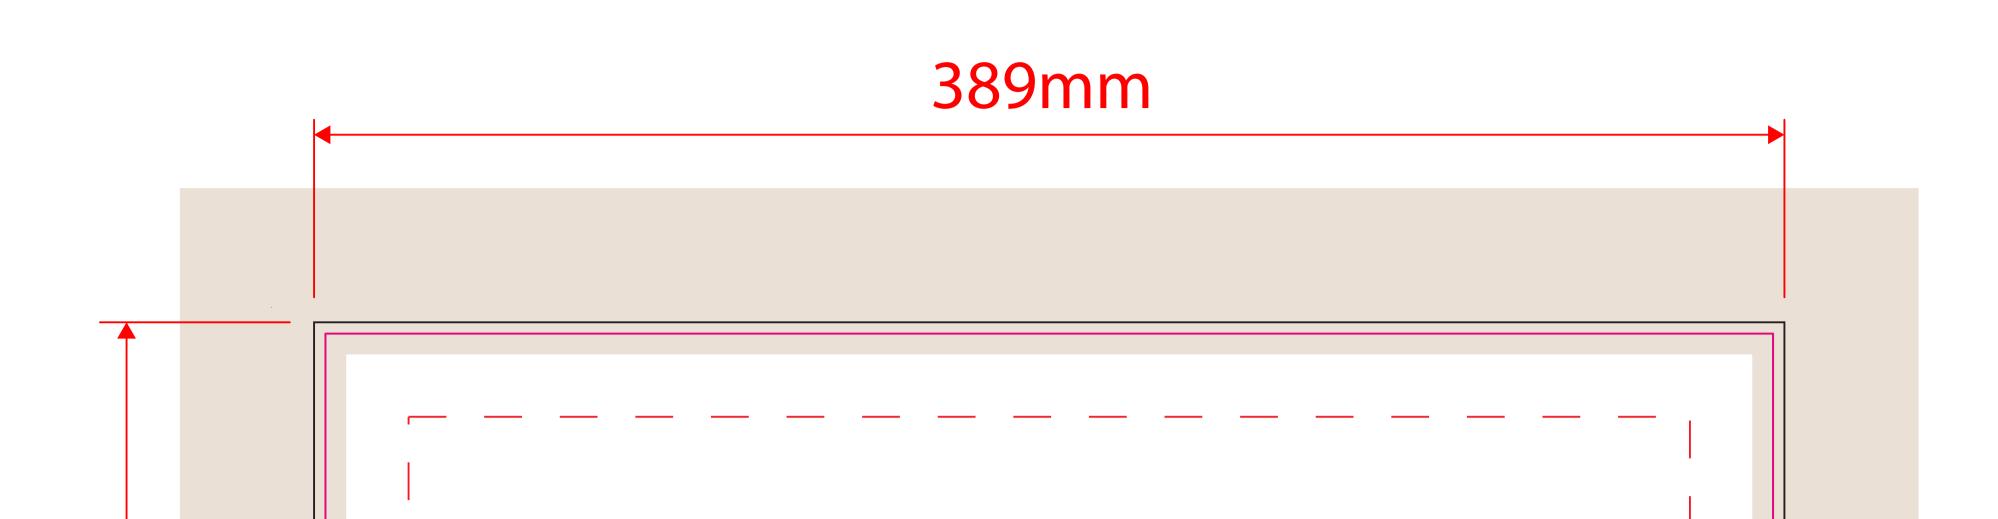

## **Chalkboards (Framed) Indoor** 460x663mm Artwork Template

| Artwork guidelines - PLEASE READ                                                                         |
|----------------------------------------------------------------------------------------------------------|
| <ul> <li>Must be supplied in CMYK.</li> </ul>                                                            |
| • Embed all images.                                                                                      |
| <ul> <li>All fonts must be converted to outlines.</li> </ul>                                             |
| Resolution must be <b>300dpi</b> .                                                                       |
| <ul> <li>Supply artwork as high resolution PDF<br/>or Illustrator file.</li> </ul>                       |
| • Convert all spot colours to process CMYK<br>for digital print. (Pantone matching cannot be guaranteed) |
| <ul> <li>Set artwork at 100% scale.</li> </ul>                                                           |