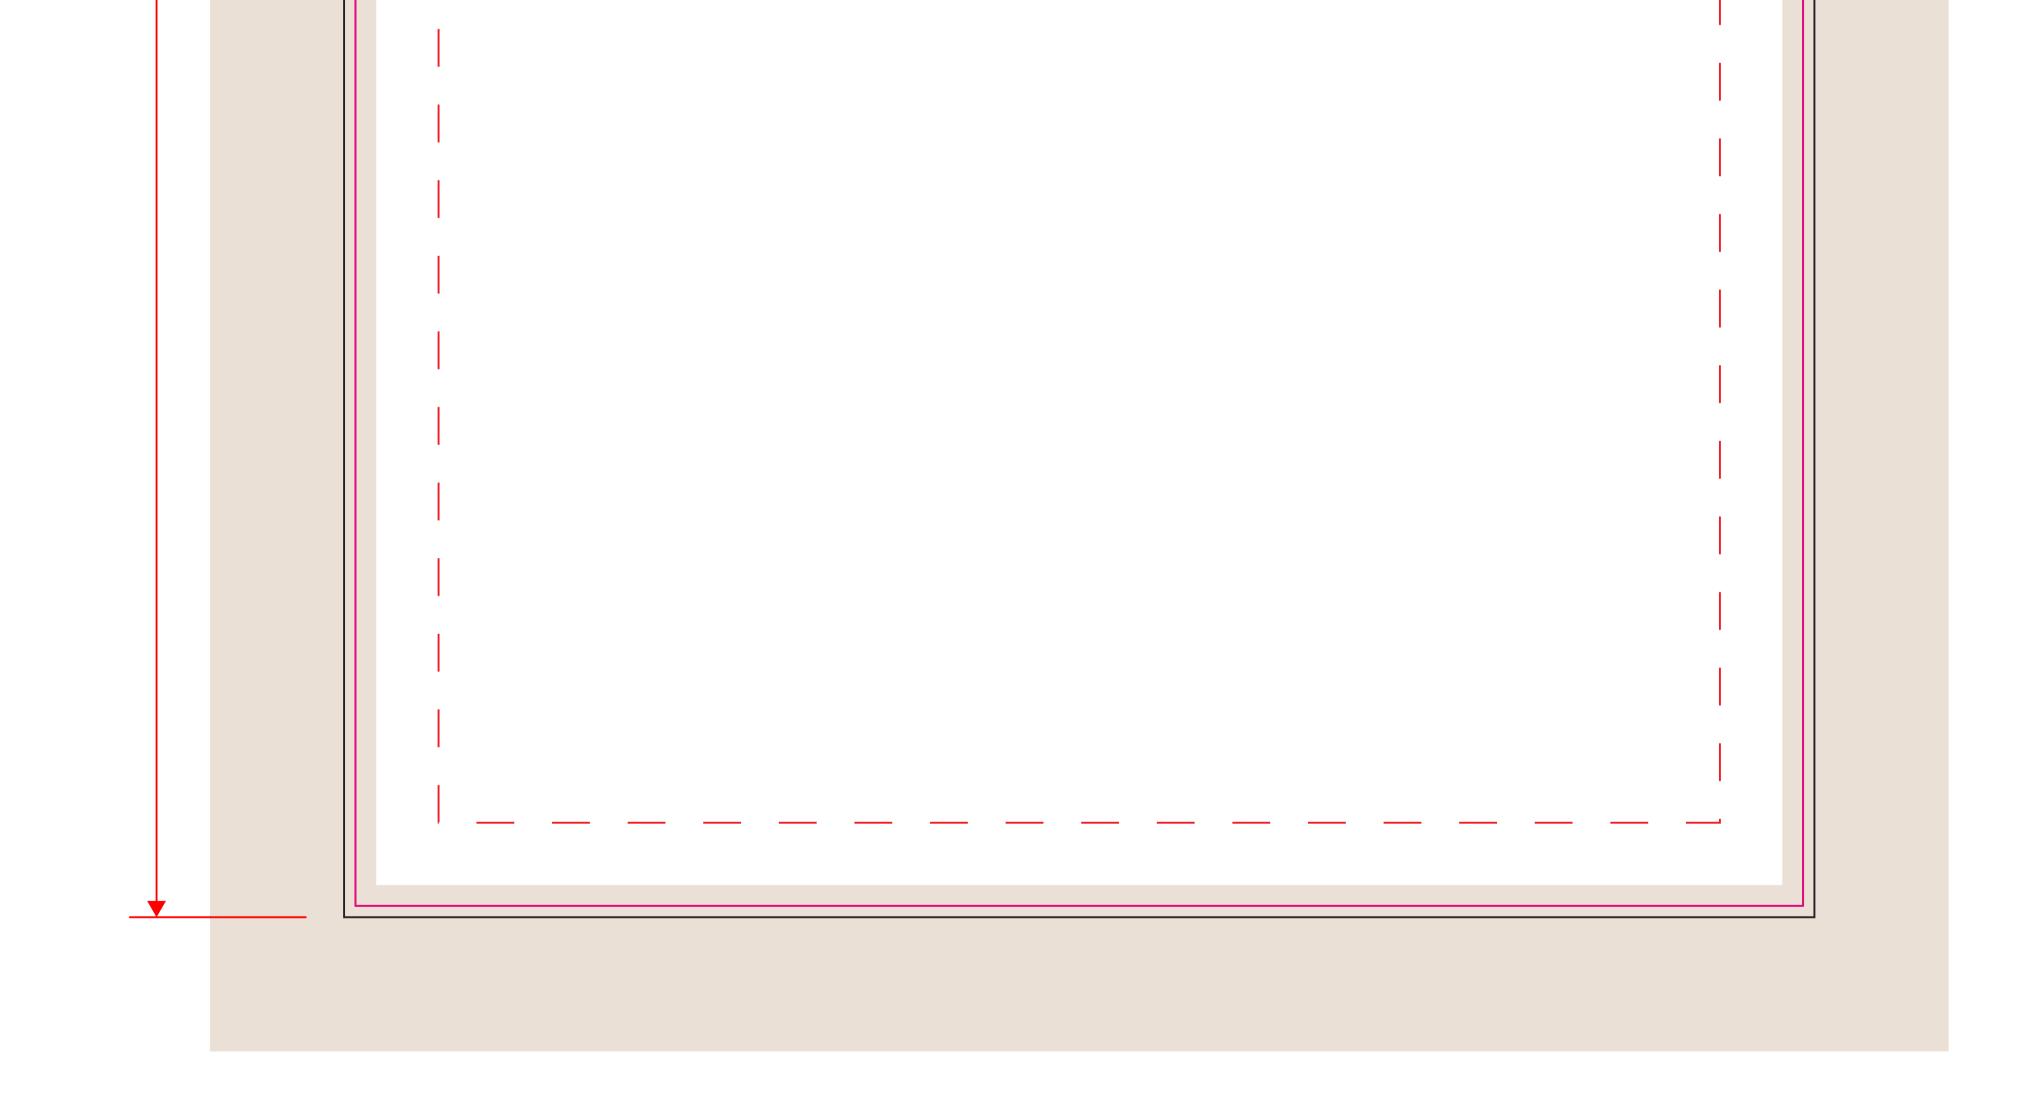

## **Chalkboards (Framed) Indoor** 460x663mm Artwork Template

| Artwork guidelines - PLEASE READ                                                                         |
|----------------------------------------------------------------------------------------------------------|
| <ul> <li>Must be supplied in CMYK.</li> </ul>                                                            |
| • Embed all images.                                                                                      |
| <ul> <li>All fonts must be converted to outlines.</li> </ul>                                             |
| Resolution must be <b>300dpi</b> .                                                                       |
| <ul> <li>Supply artwork as high resolution PDF<br/>or Illustrator file.</li> </ul>                       |
| • Convert all spot colours to process CMYK<br>for digital print. (Pantone matching cannot be guaranteed) |
| <ul> <li>Set artwork at 100% scale.</li> </ul>                                                           |