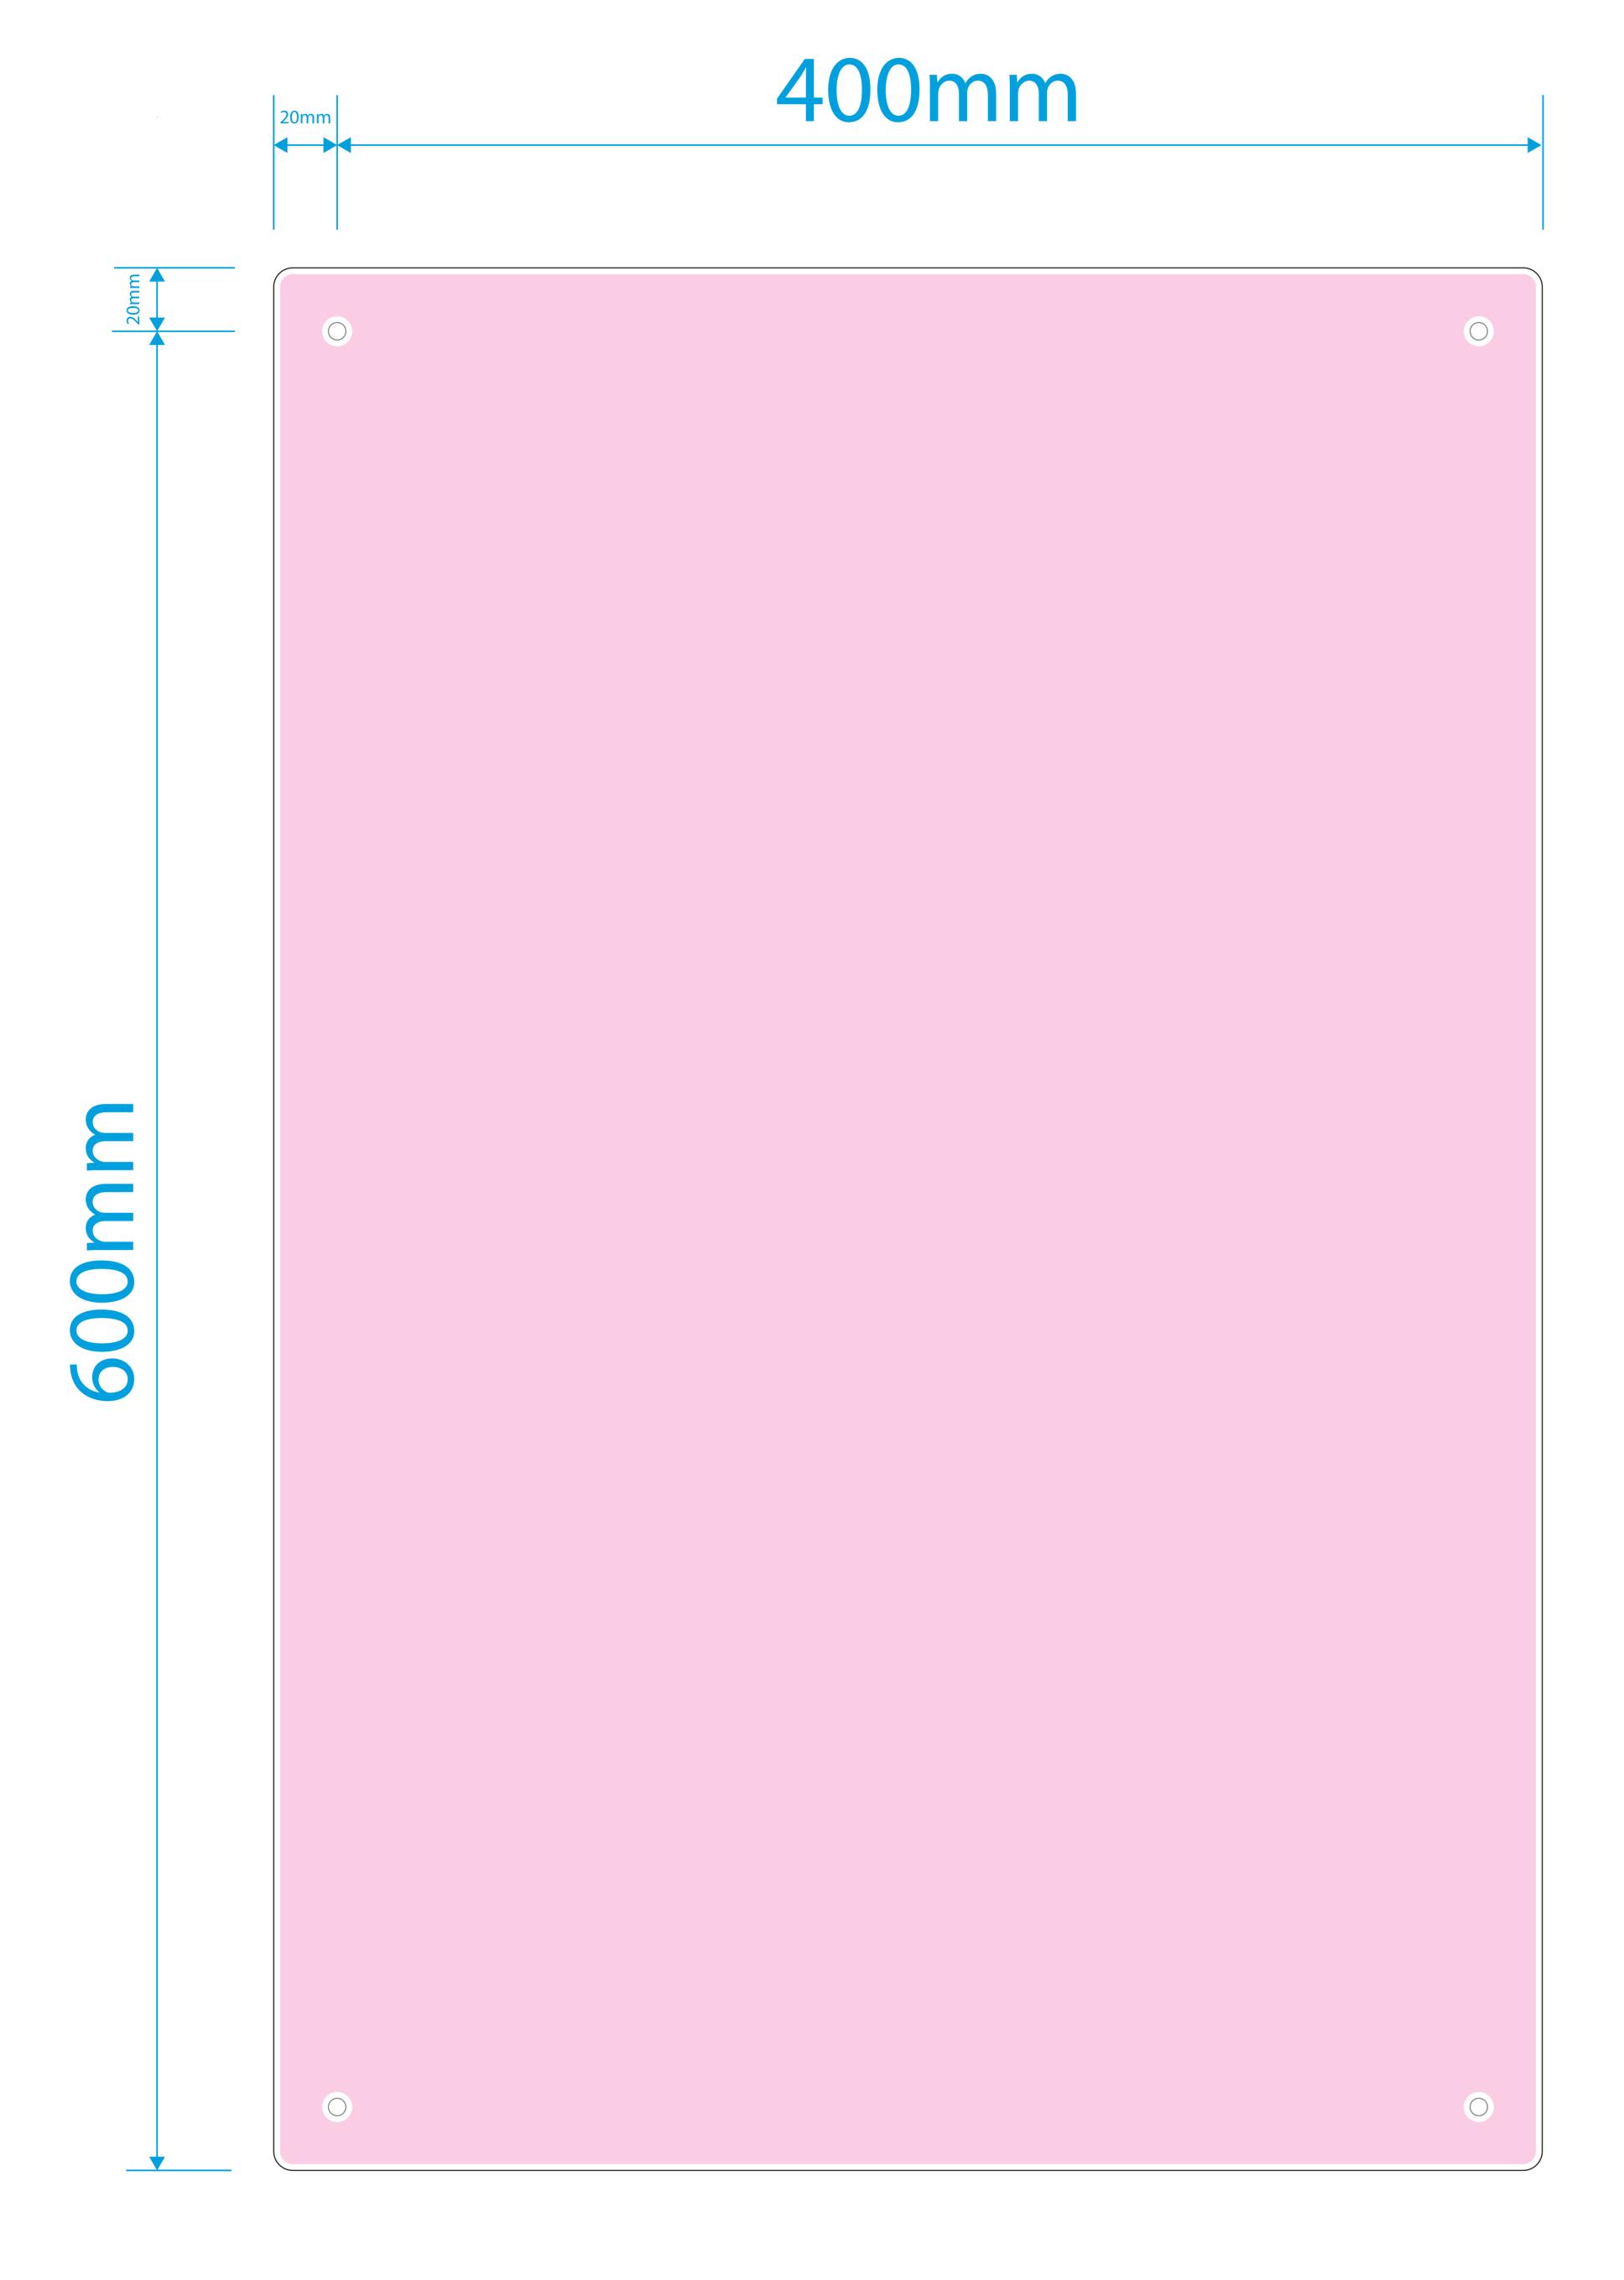

## Wall Chalkboards (Unframed) 400x600mm

Artwork Template

Template guidelines - PLEASE READ

The Black keyline = Finished cut size of the product.

The Grey circle = Drill holes (Ø5.5).

The Pink area = Your artwork area.