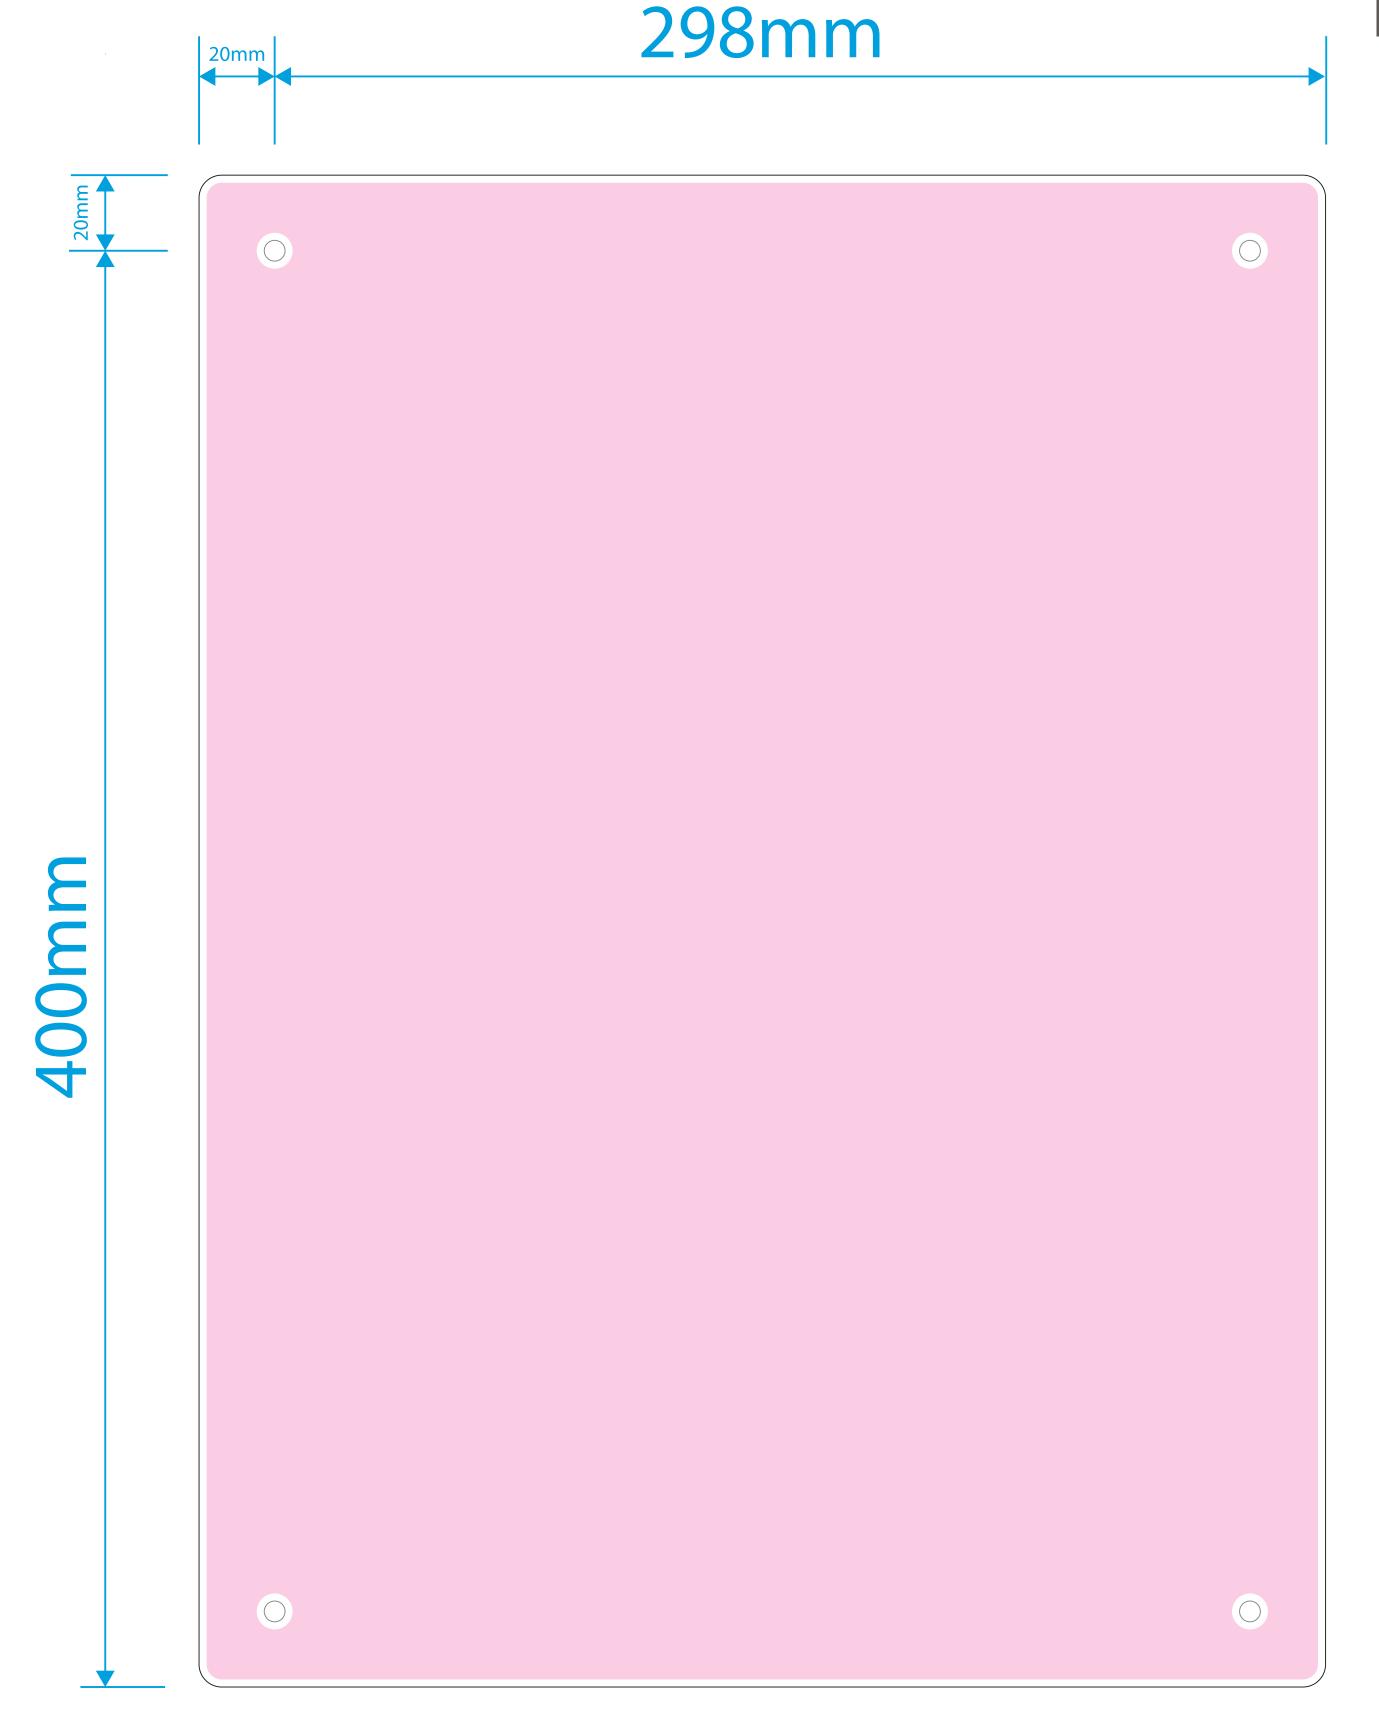

## Wall Chalkboards (Unframed) 298x400mm

Artwork Template

## Template guidelines - PLEASE READ The Black keyline = Finished cut size of the product. The Grey circle = Drill holes (Ø5.5). The Pink area = Your artwork area.