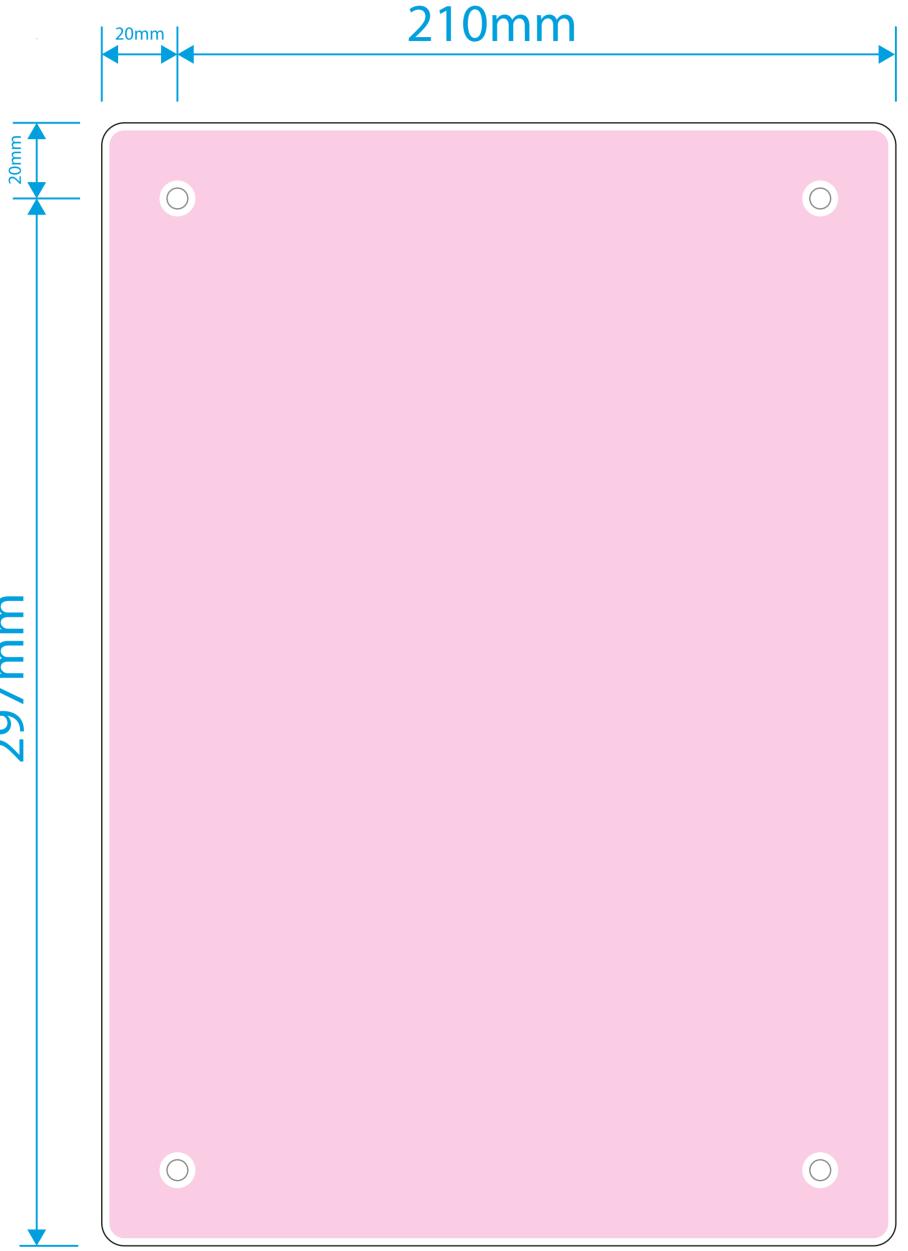

## Wall Chalkboards (Unframed) 210x297mm

Artwork Template

Template guidelines - PLEASE READ

The Black keyline = Finished cut size of the product.

The Grey circle = Drill holes (Ø5.5).

The Pink area = Your artwork area.