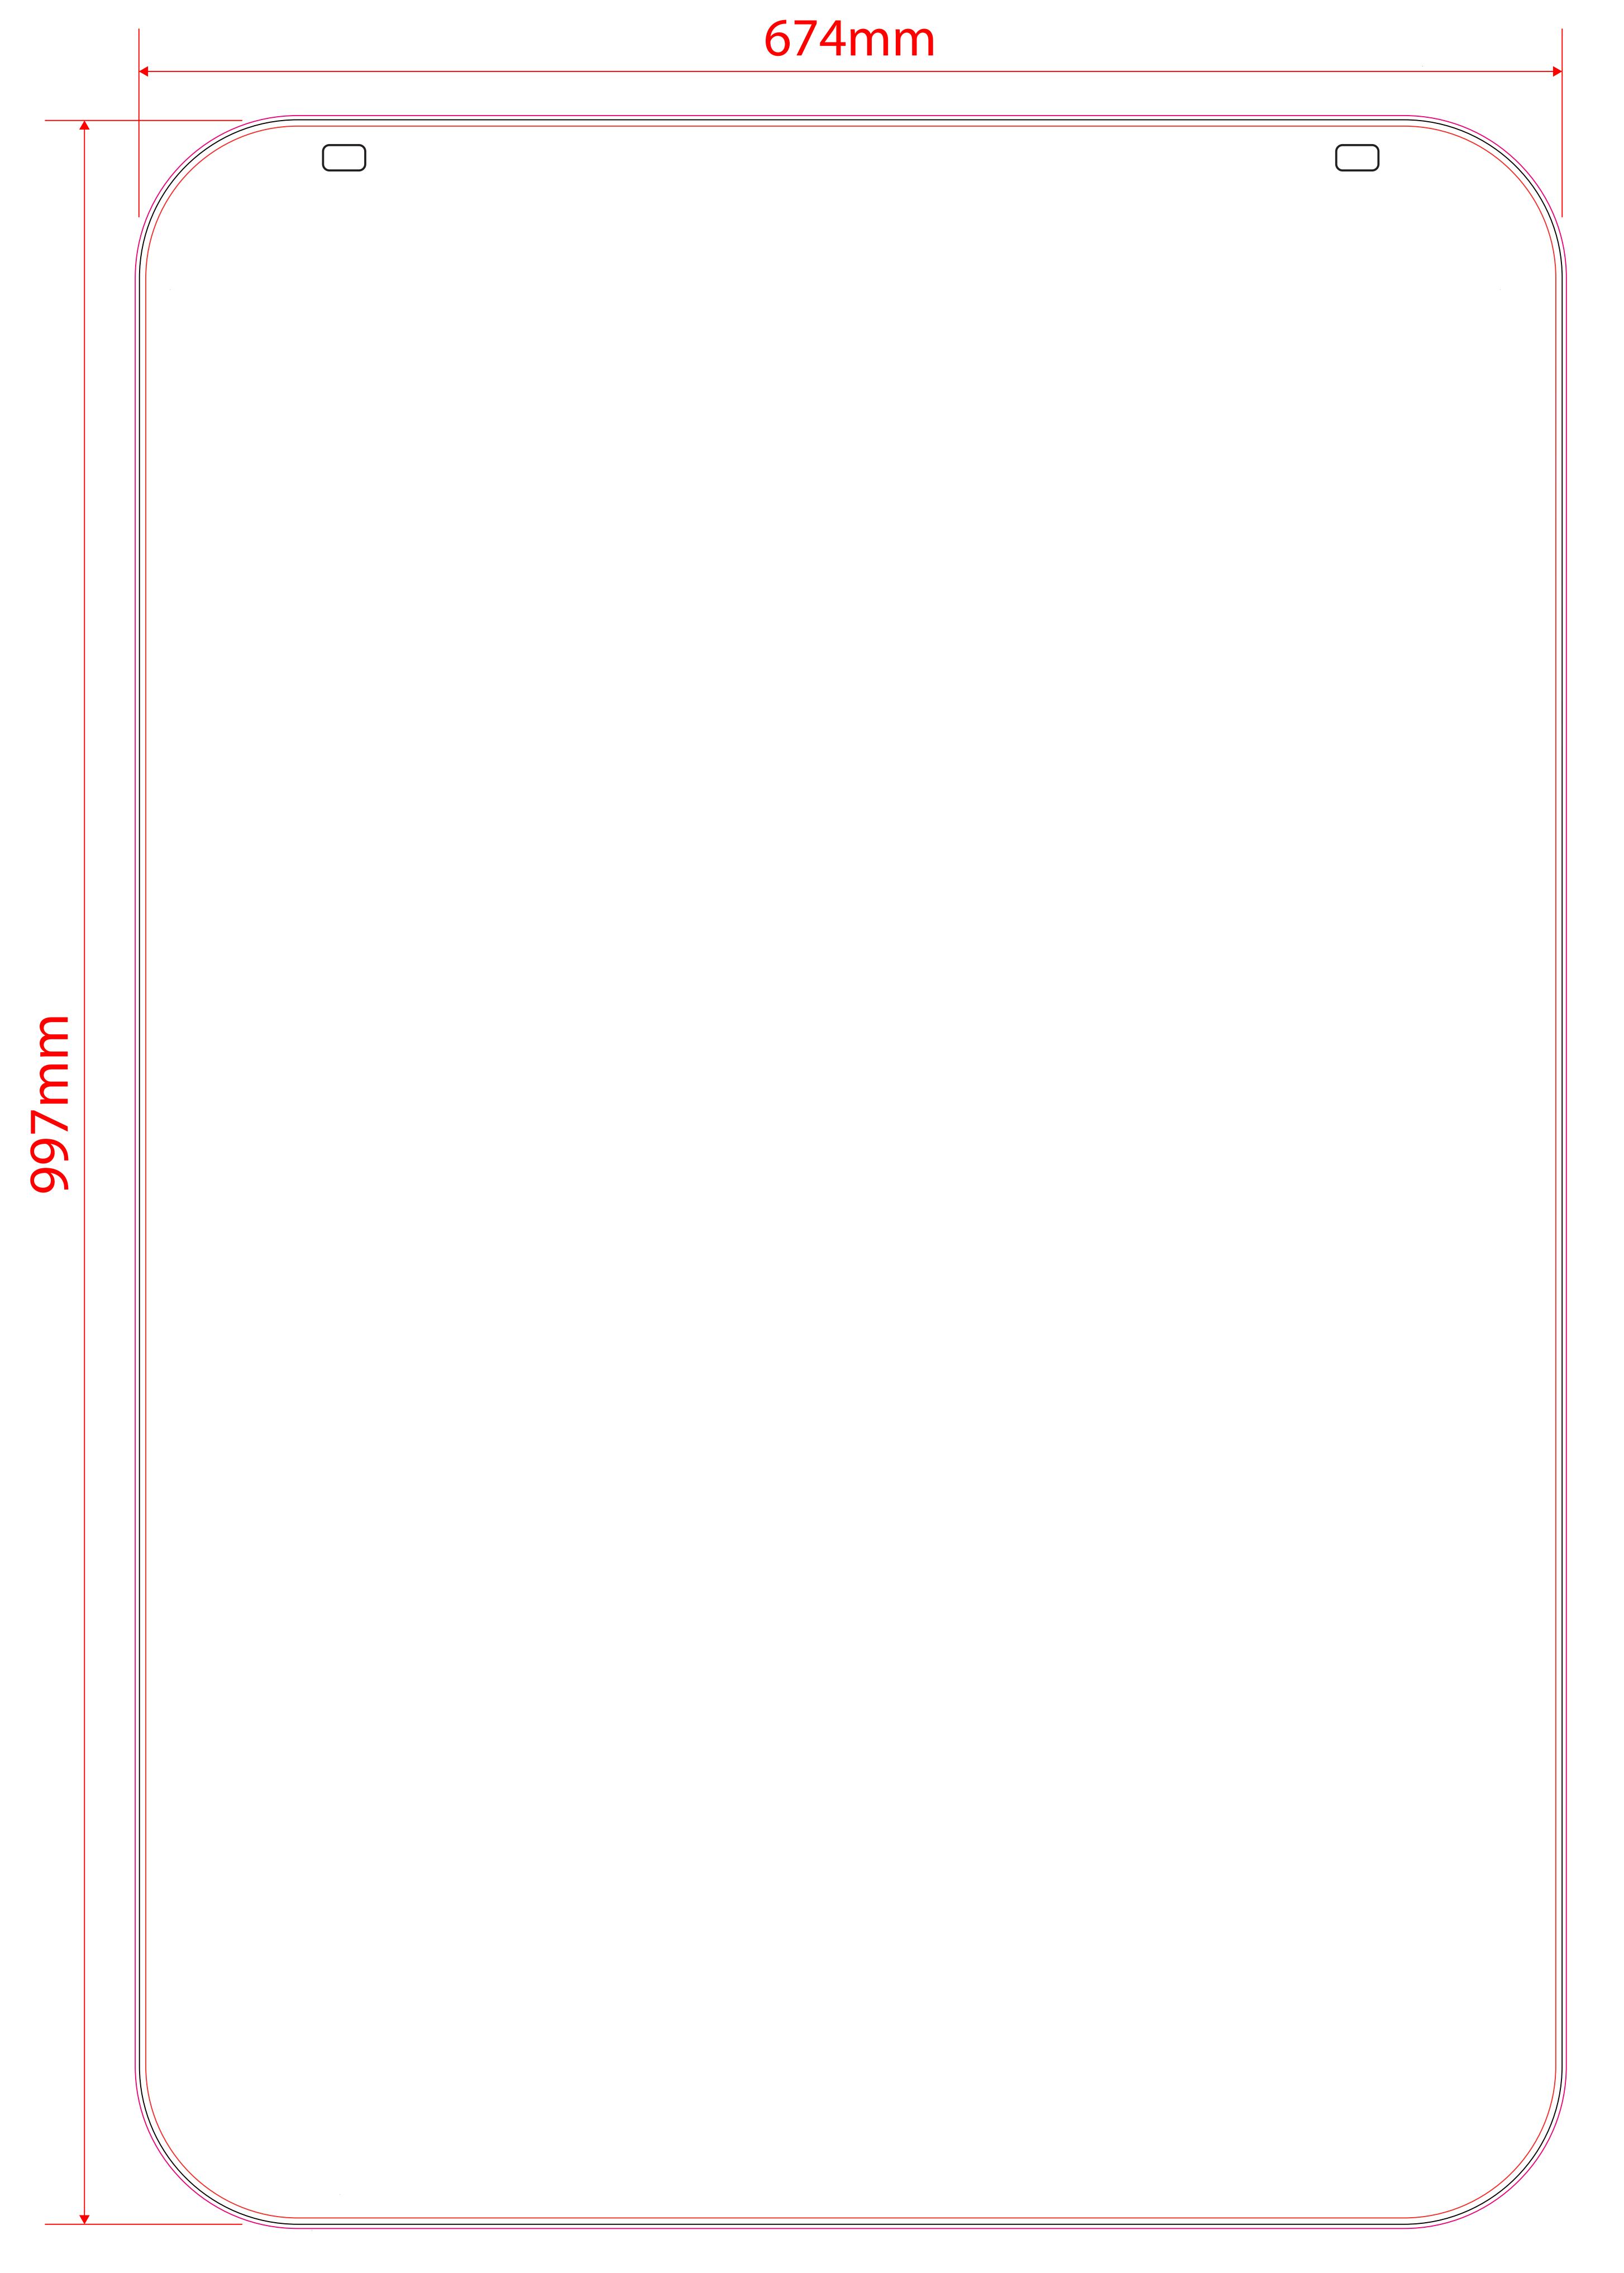

## Template guidelines - PLEASE READ The Black keyline = Finished cut size of the product before assembly. The Pink keyline = Your background must extend to this line for digital print. The Red keyline = Your background must extend to this line for screen print. (Due to screen printing restrictions, there will be a 3mm border all the way around the panel.)