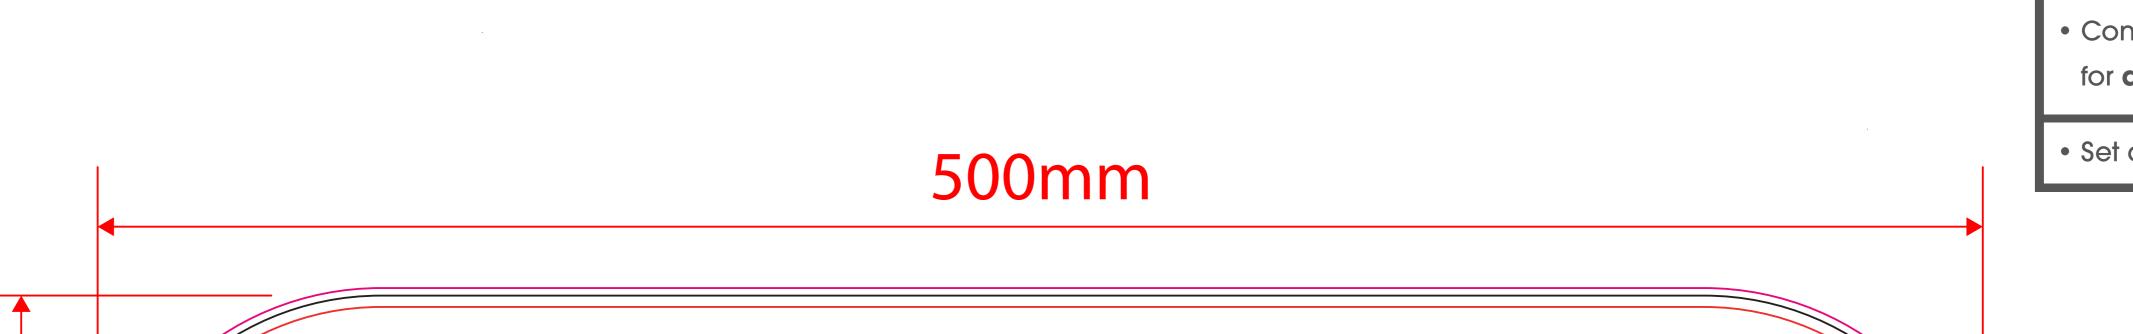

## 50mm

## Template guidelines - PLEASE READ

- The **Black** keyline = Finished cut size of the product before assembly.
- The **Pink** keyline = Your background must extend to this line for **digital** print.
- The **Red** keyline = Your background must extend to this line for **screen** print.

(Due to screen printing restrictions, there will be a **3mm** border all the way around the panel)