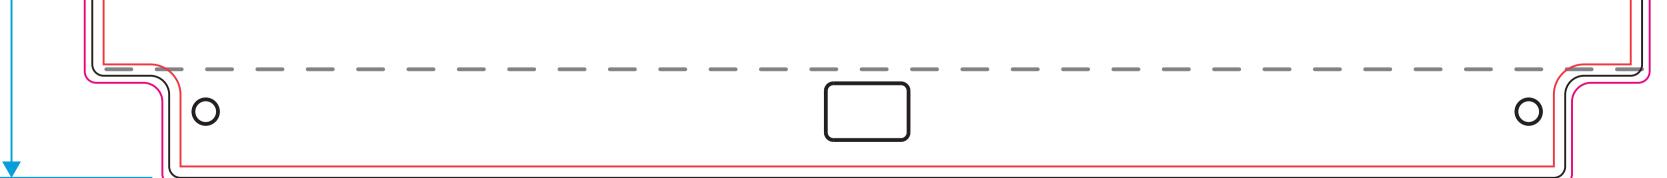

## PLEASE NOTE: THIS AREA UNDERNEATH THE DASHED LINE IS NOT VISIBLE WHEN PANEL SLOTS INTO BASE.