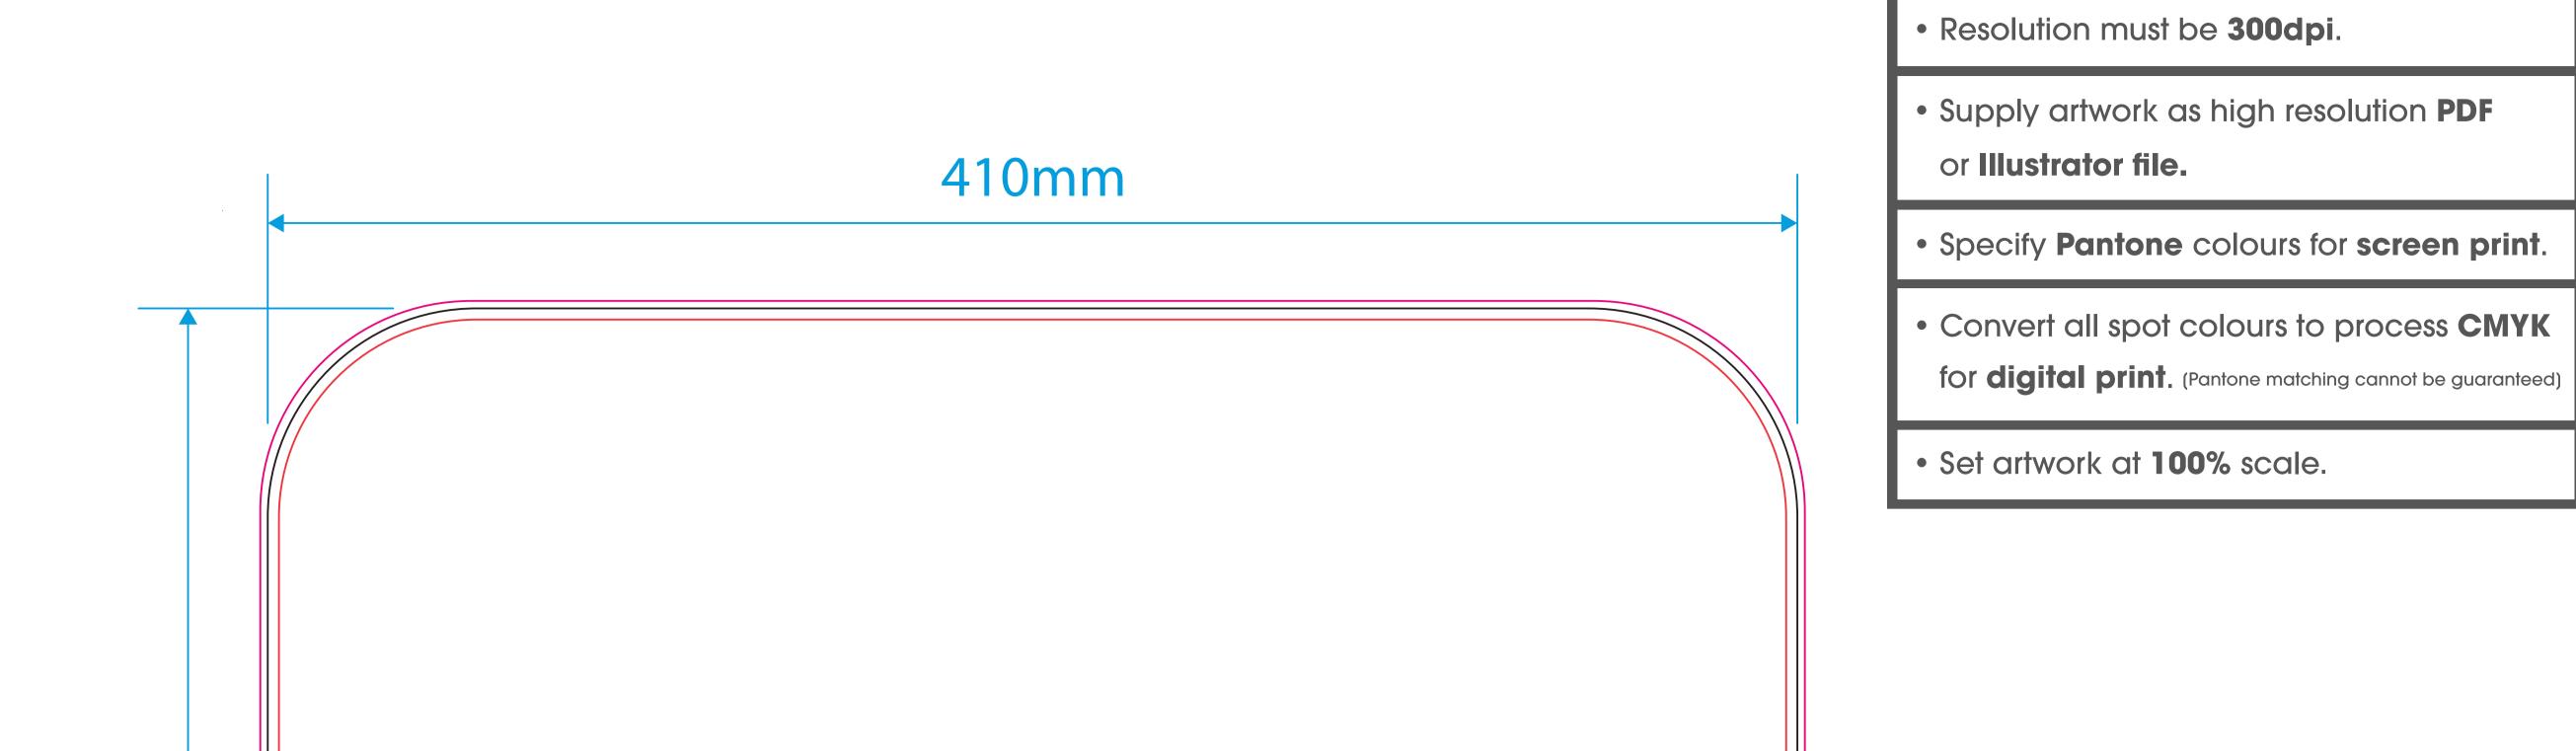

## **Ecoflex**lite Artwork Template

**REV001** 

Artwork guidelines - PLEASE READ

• All fonts must be converted to **outlines**.

• Must be supplied in **CMYK**.

• **Embed** all images.

## Template guidelines - PLEASE READ

—— The **Black** keyline = Finished cut size of the product before assembly.

— The **Pink** keyline = Your background must extend to this line for **digital** print.

— The **Red** keyline = Your background must extend to this line for **screen** print.

(Due to screen printing restrictions, there will be a 3mm border all the way around the panel)