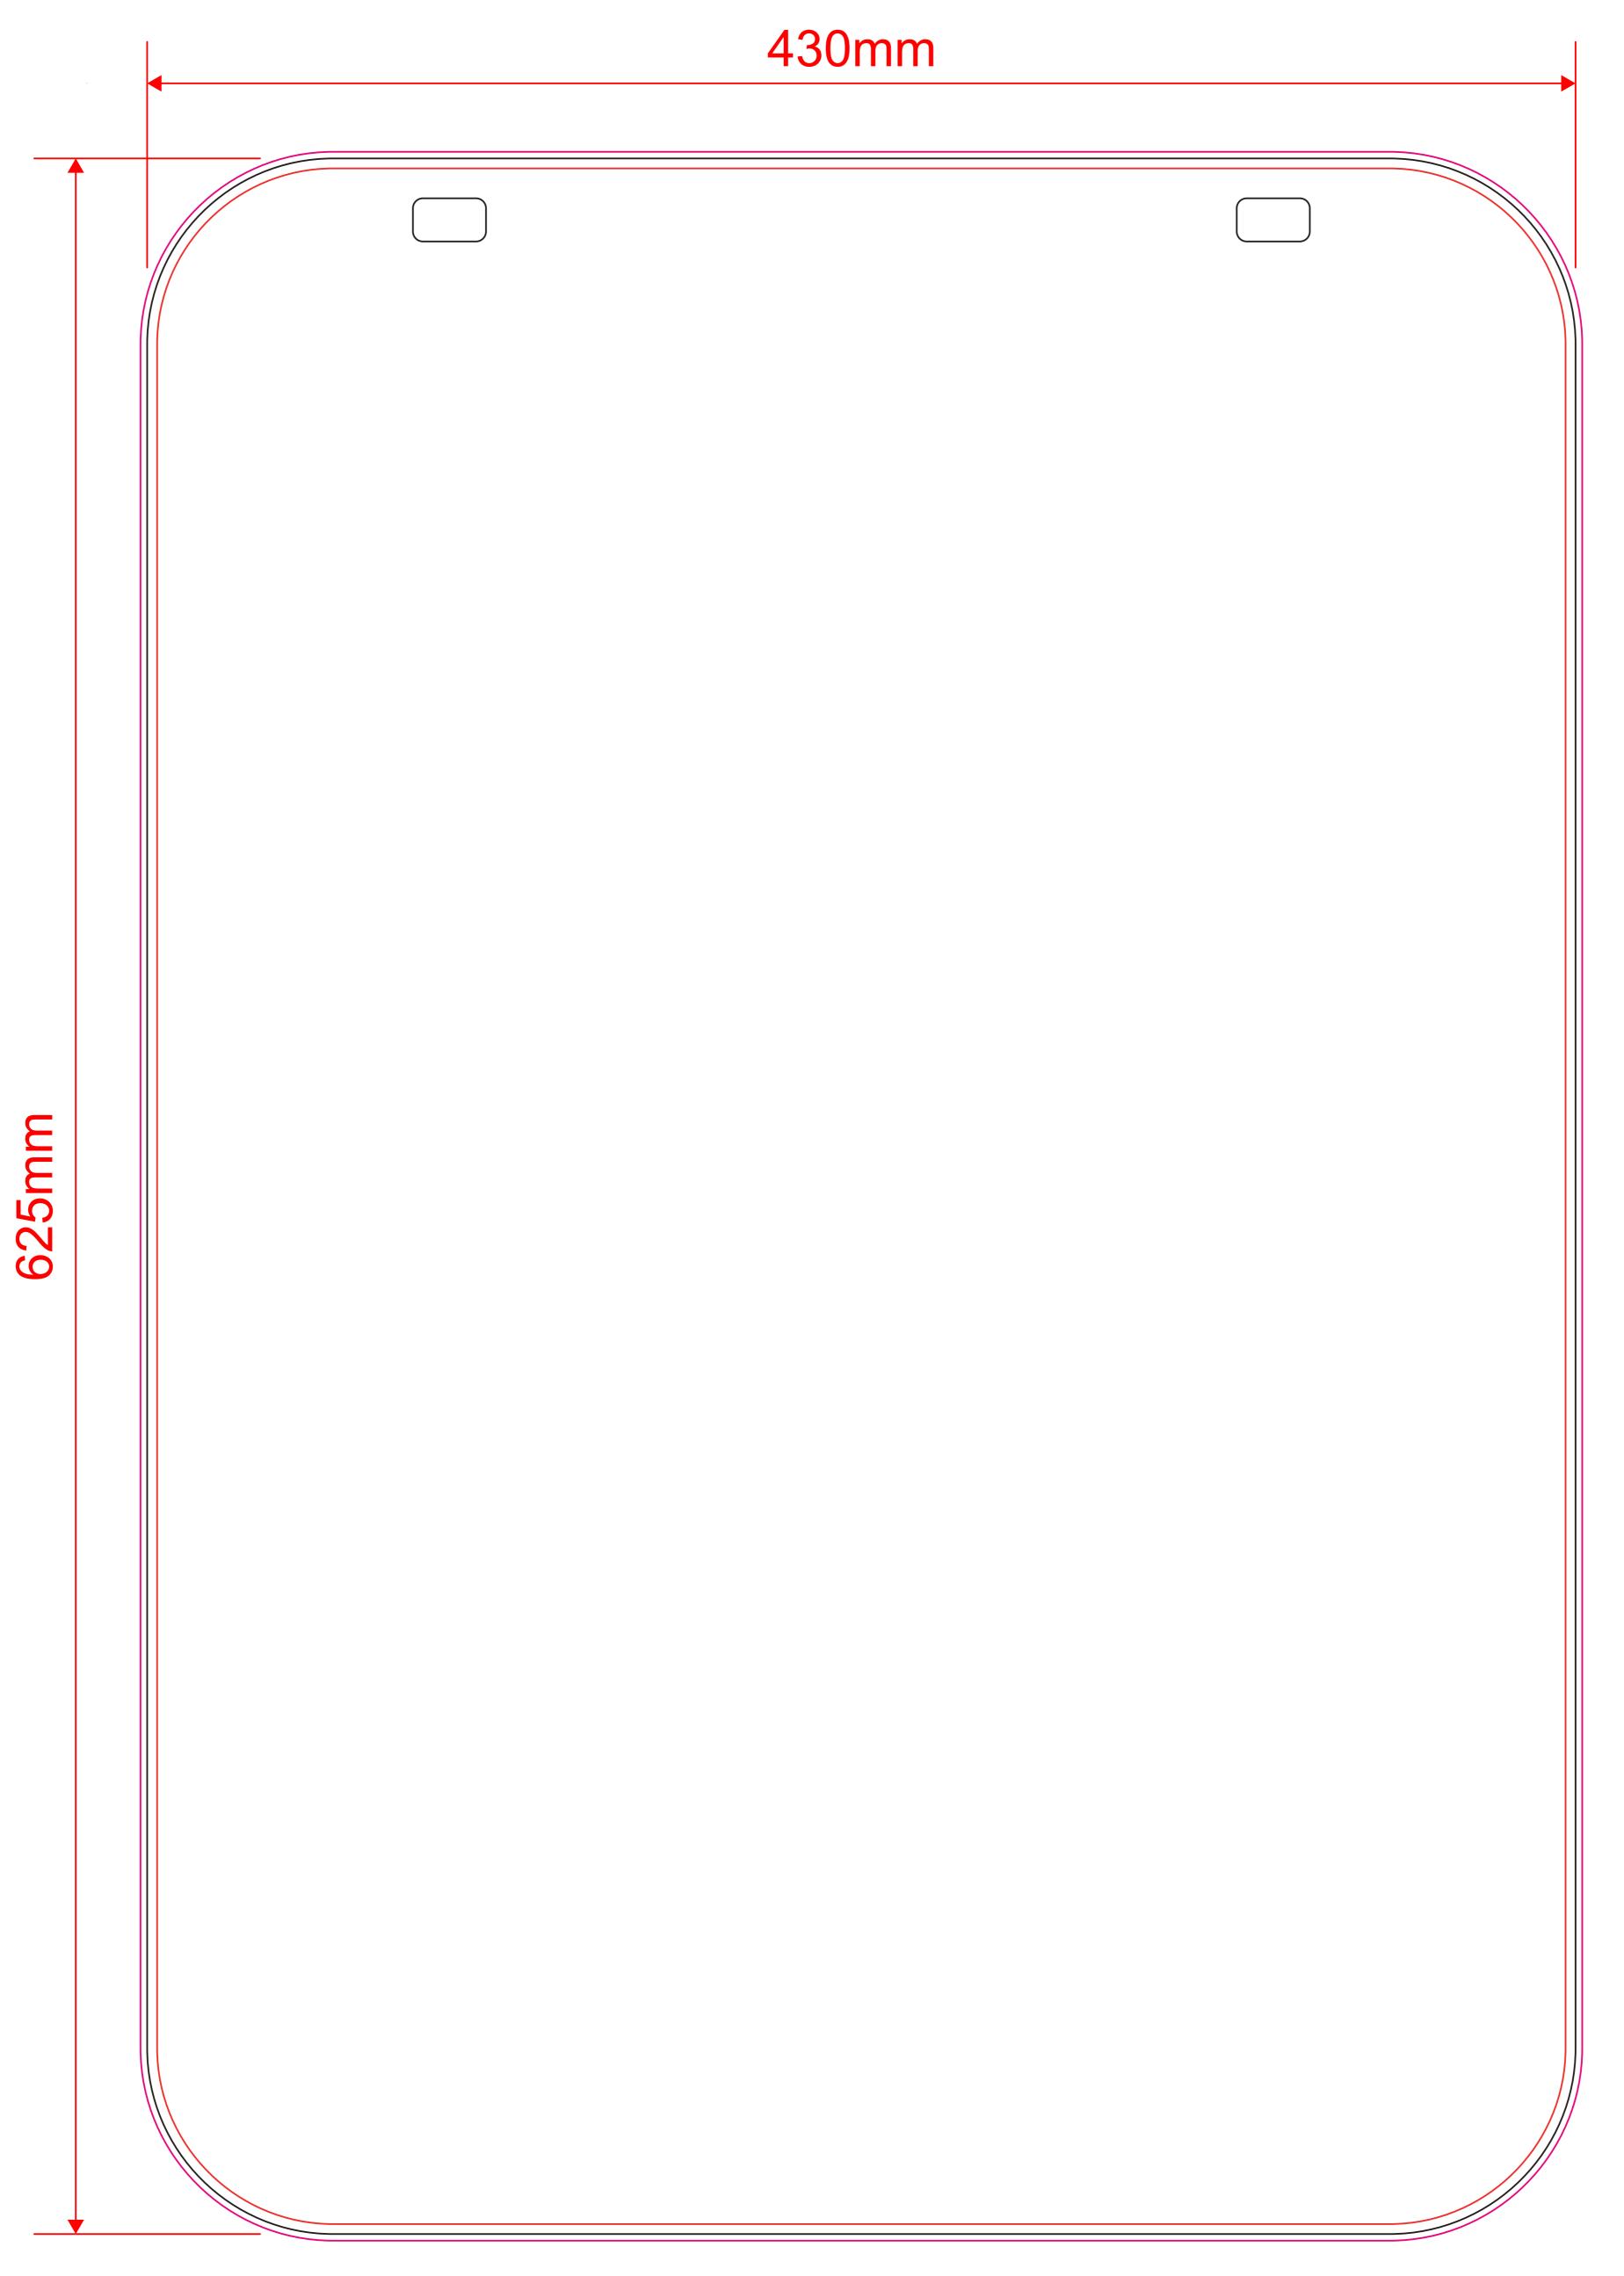

## Template guidelines - PLEASE READ The Black keyline = Finished cut size of the product before assembly. The Pink keyline = Your background must extend to this line for digital print. The Red keyline = Your background must extend to this line for screen print. (Due to screen printing restrictions, there will be a 3mm border all the way around the panel.)