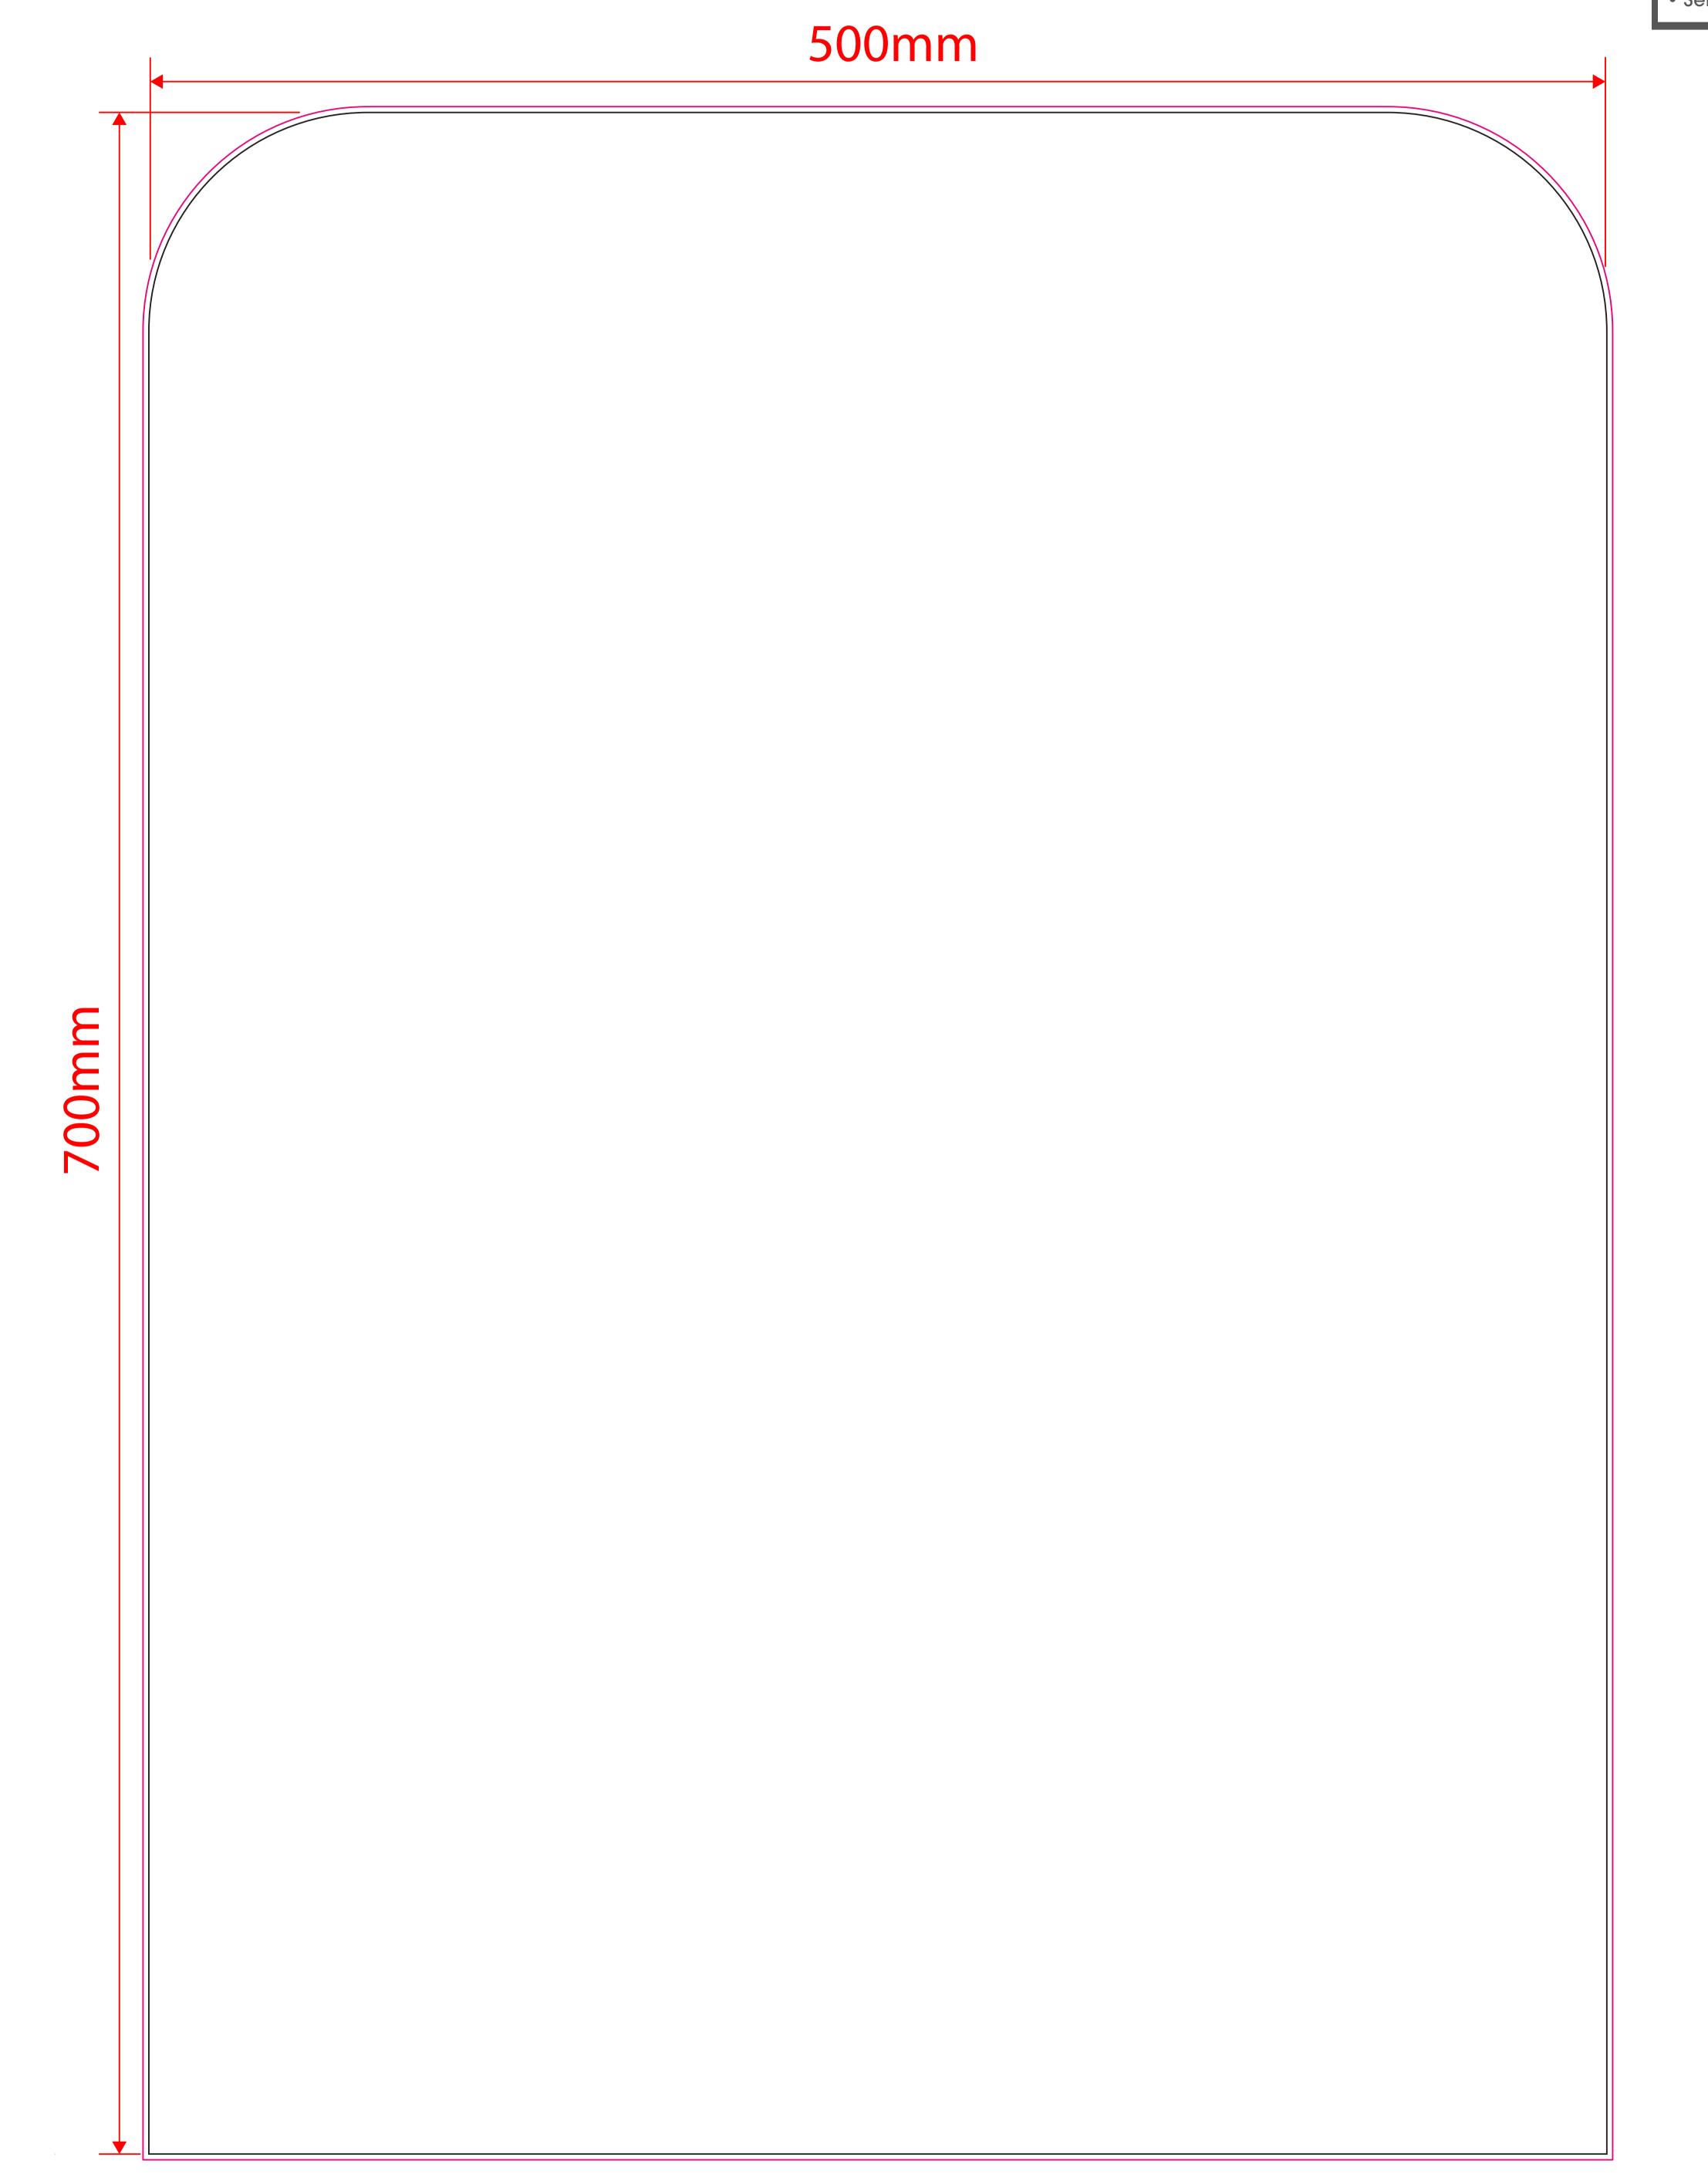

## A-Board Artwork Template

REV001

- Must be supplied in **CMYK**.
- **Embed** all images.
- All fonts must be converted to **outlines**.
- Resolution must be **300dpi**.
- Supply artwork as high resolution PDF or **Illustrator file.**
- Specify **Pantone** colours for **screen print**.
- Convert all spot colours to process CMYK for digital print. (Pantone matching cannot be guaranteed)
- Set artwork at 100% scale.

## Template guidelines - PLEASE READ

- The **Black** keyline = Finished cut size of the product before assembly.
- The Pink keyline = Your background must extend to this line.